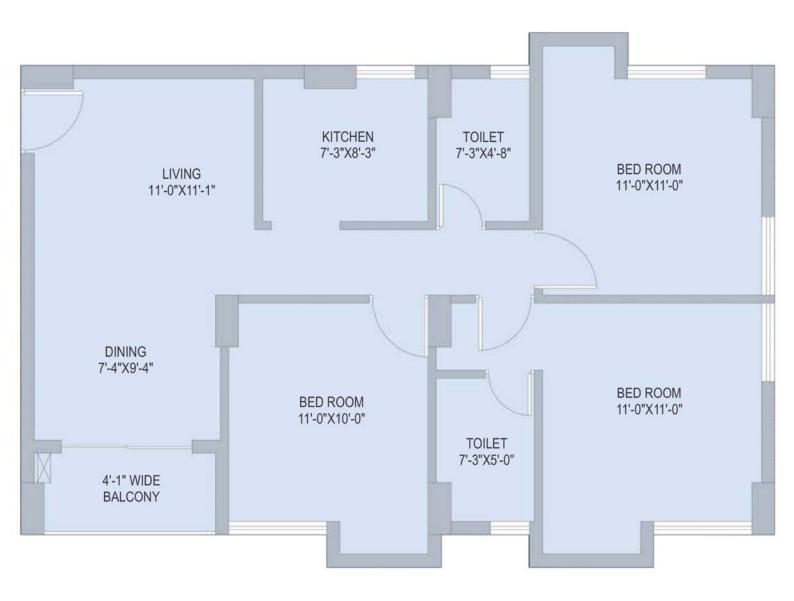

### Electrical:-

Concealed Copper Wiring Modular Switches or Reputed Make A/C Points in Living Room & all Bedrooms 24x7 Power Back-up for Common Areas

#### Common Areas:-

Main Entrance Lobby: Exquisitely Designed with Marble/Granite/Tiles Floor Lobbies: Vitrified Tiles Staircase: Kota Stone Elevators: Automatic Elevators of Otis/Kone/Schindler or Equivalent Make

\* Kitchen:-

Flooring: Antiskid Ceramic tiles
Wall & Ceiling: Ceramic tiles up to two feet above counter level,
POP finish
Counter: Granite Counter top
Fittings & Fixtures: Stainless steel sink & provision for Exhaust
CP Fitting: Jaquar or equivalent





## Location







# Type & Area

Master Plan

Master Plan







#### **Podium View**







### **Typical Floor Plan**

Plans



Typical Floor Plan







Flat- A (3 BHK)







### Flat- B (3 BHK)







Flat- C (3 BHK)







Flat- D (3 BHK)







# Developer