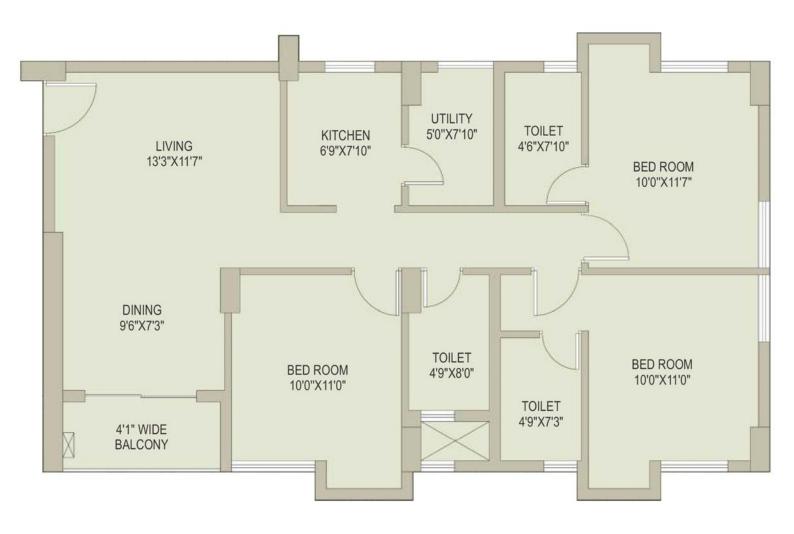

Switches or Reputed Make A/C Points in Living Room & all Bedrooms 24x7 Power Back-up for Common Areas

#### Common Areas:-

Main Entrance Lobby: Exquisitely Designed with Marble/Granite/Tiles Floor Lobbies: Vitrified Tiles Staircase: Kota Stone Elevators: Automatic Elevators of Otis/Kone/Schindler or Equivalent Make

\* Kitchen:-

Flooring: Antiskid Ceramic tiles
Wall & Ceiling: Ceramic tiles up to two feet above counter level,
POP finish
Counter: Granite Counter top
Fittings & Fixtures: Stainless steel sink & provision for Exhaust
CP Fitting: Jaquar or equivalent





## Location







# Type & Area

Master Plan

Master Plan







#### **Podium View**







### **Typical Floor Plan**

Plans



Typical Floor Plan







Flat- A (3 BHK)







### Flat- B (3 BHK)







Flat- C (3 BHK)







Flat- D (3 BHK)







# Developer