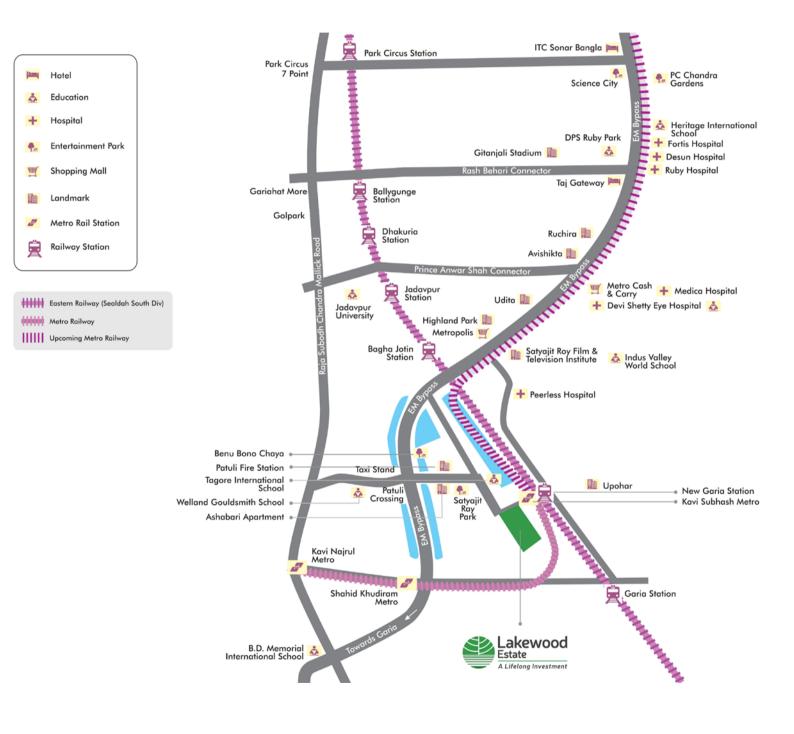

mon Areas Modern Fire Fighting & Alarm System as per Government Regulations

 Living, Dining & Bedrooms:-Flooring: Vitrified Tiles
 Wall & Ceiling: POP finish

#### Electrical:-

Concealed Copper Wiring Modular Switches or Reputed Make A/C Points in Living Room & all Bedrooms 24x7 Power Back-up for Common Areas

#### Common Areas:-

Main Entrance Lobby: Exquisitely Designed with Marble/Granite/Tiles Floor Lobbies: Vitrified Tiles Staircase: Kota Stone Elevators: Automatic Elevators of Otis/Kone/Schindler or Equivalent Make

\* Kitchen:-

Flooring: Antiskid Ceramic tiles
Wall & Ceiling: Ceramic tiles up to two feet above counter level,
POP finish
Counter: Granite Counter top
Fittings & Fixtures: Stainless steel sink & provision for Exhaust
CP Fitting: Jaquar or equivalent





## Location







# Type & Area

Master Plan

Master Plan







#### **Podium View**







### **Typical Floor Plan**

Plans



Typical Floor Plan







Flat- A (3 BHK)







### Flat- B (3 BHK)







Flat- C (3 BHK)







Flat- D (3 BHK)







# Developer