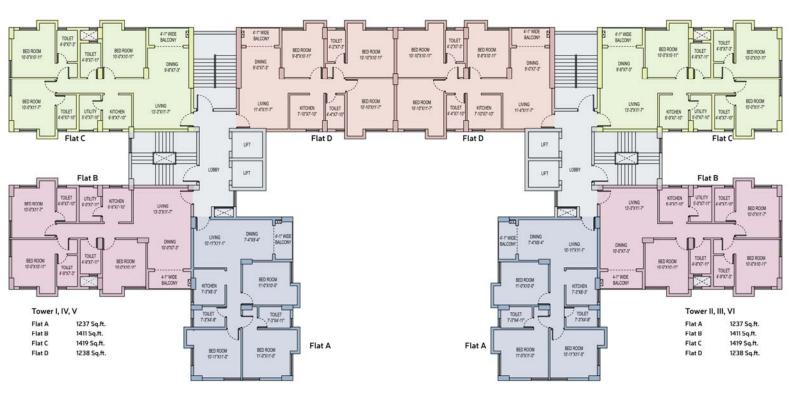

### **Typical Floor Plan**

Plans

Typical Floor Plan

Flat- A (3 BHK)

### Flat- B (3 BHK)

Flat- C (3 BHK)

Flat- D (3 BHK)