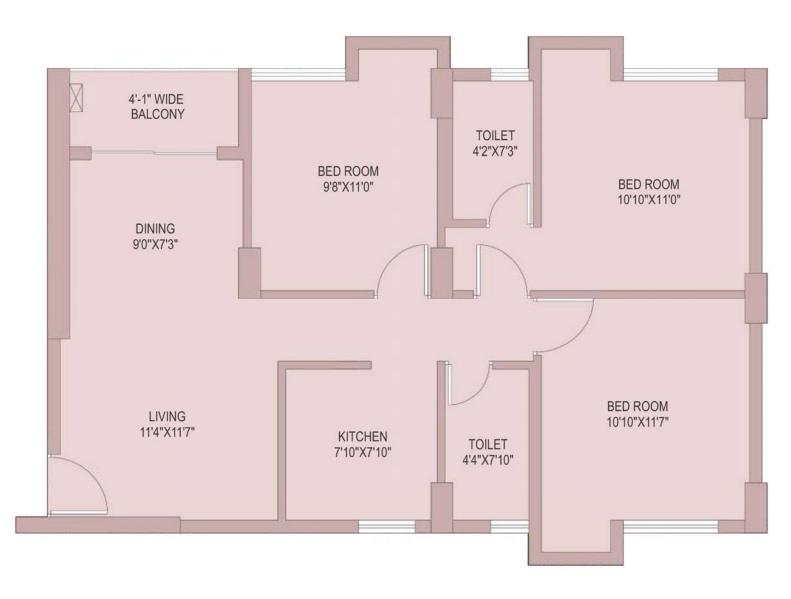

e A/C Points in Living Room & all Bedrooms 24x7 Power Back-up for Common Areas

#### Common Areas:-

Main Entrance Lobby: Exquisitely Designed with Marble/Granite/Tiles Floor Lobbies: Vitrified Tiles Staircase: Kota Stone Elevators: Automatic Elevators of Otis/Kone/Schindler or Equivalent Make

\* Kitchen:-

Flooring: Antiskid Ceramic tiles
Wall & Ceiling: Ceramic tiles up to two feet above counter level,
POP finish
Counter: Granite Counter top
Fittings & Fixtures: Stainless steel sink & provision for Exhaust
CP Fitting: Jaquar or equivalent





## Location







# Type & Area

Master Plan

Master Plan







#### **Podium View**







### **Typical Floor Plan**

Plans



Typical Floor Plan







Flat- A (3 BHK)







### Flat- B (3 BHK)







Flat- C (3 BHK)







Flat- D (3 BHK)







# Developer