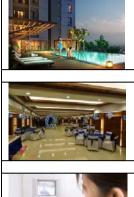

#### Clubhouse Features- EUPHORIA:-

Banquet & Community Hall Landscaped Deck Business Centre Home Theatre with Surround Sound Indoor Games Room with Table Tennis Pool, Carrom, Darts, Cards & Chess