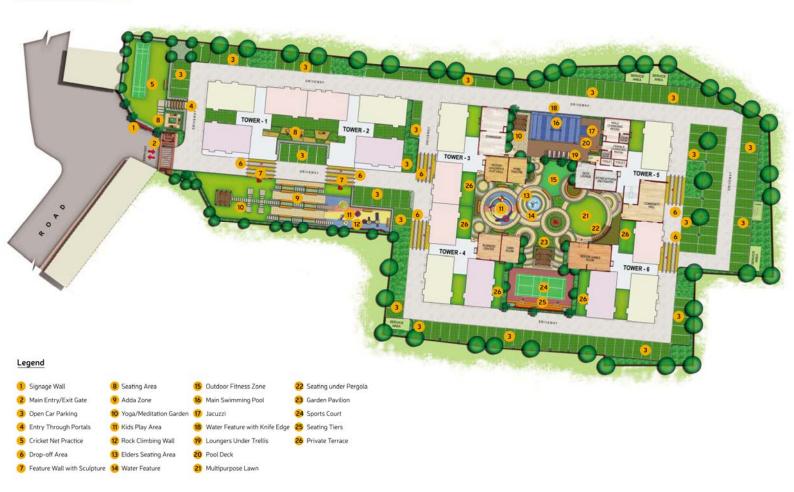

s per Government Regulations

 Living, Dining & Bedrooms:-Flooring: Vitrified Tiles
 Wall & Ceiling: POP finish

#### Electrical:-

Concealed Copper Wiring Modular Switches or Reputed Make A/C Points in Living Room & all Bedrooms 24x7 Power Back-up for Common Areas

#### Common Areas:-

Main Entrance Lobby: Exquisitely Designed with Marble/Granite/Tiles Floor Lobbies: Vitrified Tiles Staircase: Kota Stone Elevators: Automatic Elevators of Otis/Kone/Schindler or Equivalent Make

\* Kitchen:-

Flooring: Antiskid Ceramic tiles
Wall & Ceiling: Ceramic tiles up to two feet above counter level,
POP finish
Counter: Granite Counter top
Fittings & Fixtures: Stainless steel sink & provision for Exhaust
CP Fitting: Jaquar or equivalent





## Location







# Type & Area

Master Plan

Master Plan







#### **Podium View**







### **Typical Floor Plan**

Plans



Typical Floor Plan







Flat- A (3 BHK)







### Flat- B (3 BHK)







Flat- C (3 BHK)







Flat- D (3 BHK)







# Developer