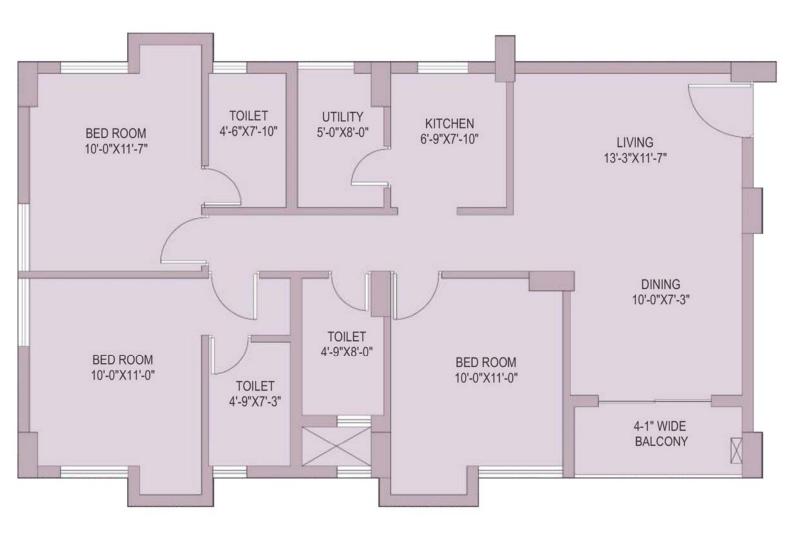

### **Typical Floor Plan**

Plans

Typical Floor Plan

Flat- A (3 BHK)

### Flat- B (3 BHK)

Flat- C (3 BHK)

Flat- D (3 BHK)