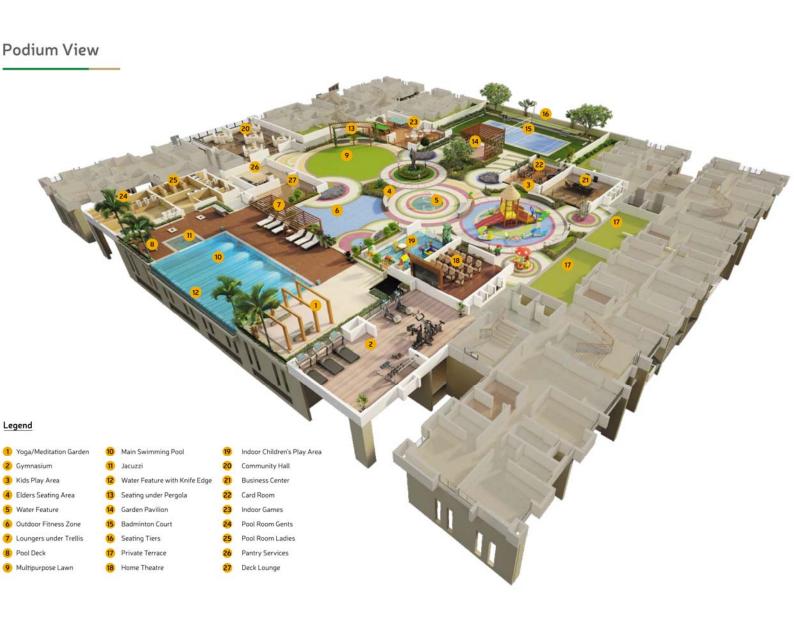

#### **Podium View**

#### Landscaped Features:-

Landscaped Garden with Family Sit-outs Children's Zone with Toddlers Play Area Senior Citizen's Spot Jogging Track & Walkways Adda Zone for Chit-shat Cycling Track

#### Clubhouse Features- EUPHORIA:-

Banquet & Community Hall Landscaped Deck Business Centre Home Theatre with Surround Sound Indoor Games Room with Table Tennis Pool, Carrom, Darts, Cards & Chess

#### Health & Wellness Features:-

Swimming Pool Box Cricket with Net Steam & Jacuzzi Multipurpose Sports Court Hi-tech A/C Gymnasium Yoga & Meditation Zone