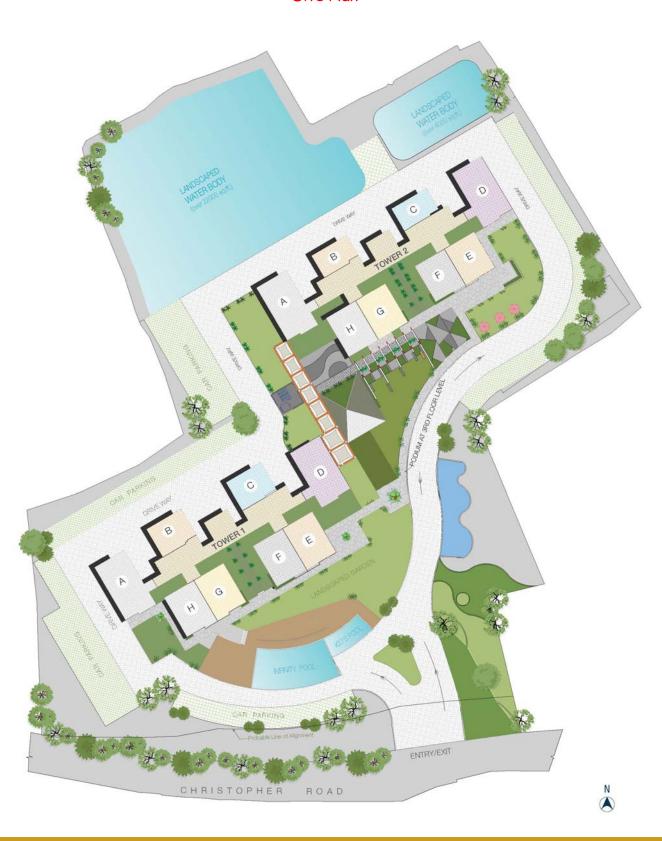

r, exhaust, washing machine, microwave, refrigerator, water purifier, grinder, computer MCB's

❖ Air-Conditioning:- Internal pipeline & wiring for AC in living/dining & all bedrooms (Air-conditioners at extra cost).

#### Toilets:-

CP Fittings of Jaquar/Marc or equivalent make. Wall tiles up to 7 ft. height from floor Sanitaryware of reputed make

#### Kitchen:-

Granite counter with stainless steel sink with drain board, and taps of Jaquar/Marc or equivalent make
Glazed tiles dado up to 2 ft. above working platform

#### Servant Quarters:-

Wall Finish: POP

Flooring: Ceramic Tiles

**Toilets:** European style WC, wall tiles up to 5 ft. height.

❖ Lifts:- 3 high-speed passenger lifts + 1 stretcher lift of reputed make in each tower.





### Location







# Type & Area

### Site Plan







Tower-1







Tower- 2







## Developer









12-A, Lord Sinha Road, Shyamkunj Appt. Flat # 403, Kolkata 700071 WB

*(*) +91 81004 44477



sales@rabcoestates.com