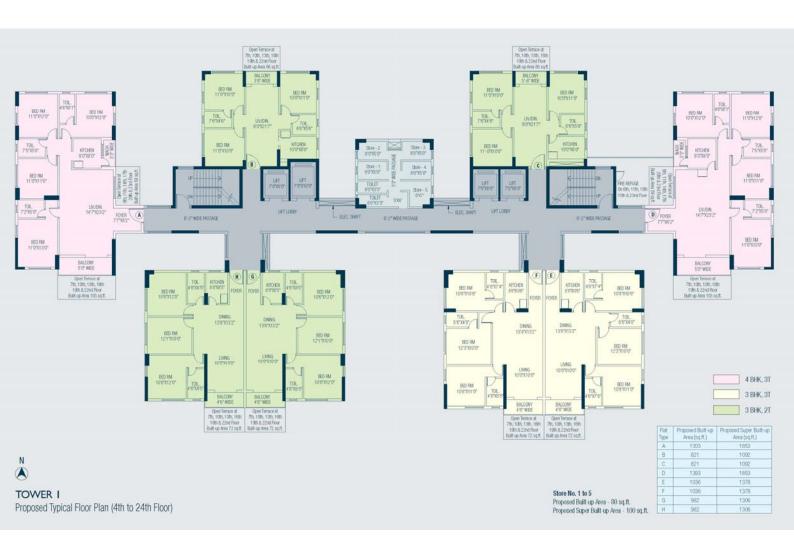

hing machine, microwave, refrigerator, water purifier, grinder, computer MCB's

❖ Air-Conditioning:- Internal pipeline & wiring for AC in living/dining & all bedrooms (Air-conditioners at extra cost).

#### Toilets:-

CP Fittings of Jaquar/Marc or equivalent make. Wall tiles up to 7 ft. height from floor Sanitaryware of reputed make

#### Kitchen:-

Granite counter with stainless steel sink with drain board, and taps of Jaquar/Marc or equivalent make
Glazed tiles dado up to 2 ft. above working platform

#### Servant Quarters:-

Wall Finish: POP

Flooring: Ceramic Tiles

**Toilets:** European style WC, wall tiles up to 5 ft. height.

❖ Lifts:- 3 high-speed passenger lifts + 1 stretcher lift of reputed make in each tower.





### Location







# Type & Area

### Site Plan







Tower-1







Tower- 2







## Developer









12-A, Lord Sinha Road, Shyamkunj Appt. Flat # 403, Kolkata 700071 WB

*(*) +91 81004 44477



sales@rabcoestates.com