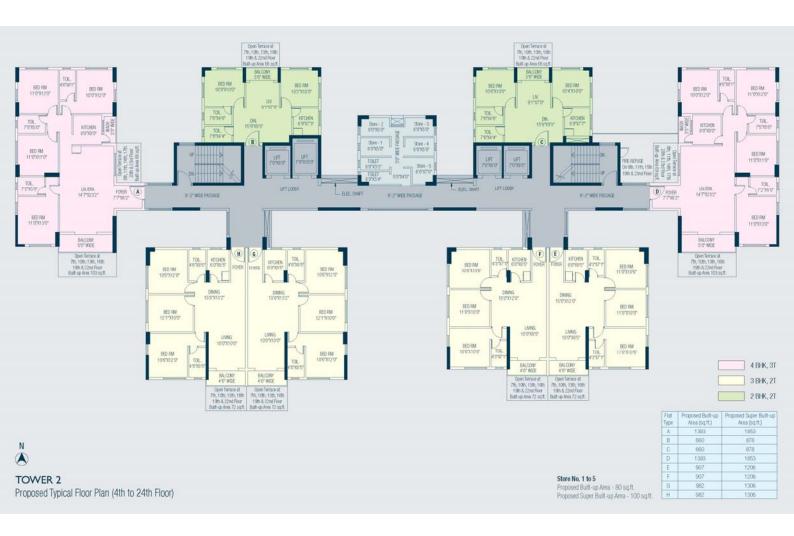

crowave, refrigerator, water purifier, grinder, computer MCB's

❖ Air-Conditioning:- Internal pipeline & wiring for AC in living/dining & all bedrooms (Air-conditioners at extra cost).

#### Toilets:-

CP Fittings of Jaquar/Marc or equivalent make. Wall tiles up to 7 ft. height from floor Sanitaryware of reputed make

#### Kitchen:-

Granite counter with stainless steel sink with drain board, and taps of Jaquar/Marc or equivalent make
Glazed tiles dado up to 2 ft. above working platform

#### Servant Quarters:-

Wall Finish: POP

Flooring: Ceramic Tiles

**Toilets:** European style WC, wall tiles up to 5 ft. height.

❖ Lifts:- 3 high-speed passenger lifts + 1 stretcher lift of reputed make in each tower.





### Location







# Type & Area

### Site Plan







Tower-1







Tower- 2







## Developer









12-A, Lord Sinha Road, Shyamkunj Appt. Flat # 403, Kolkata 700071 WB

*(*) +91 81004 44477



sales@rabcoestates.com