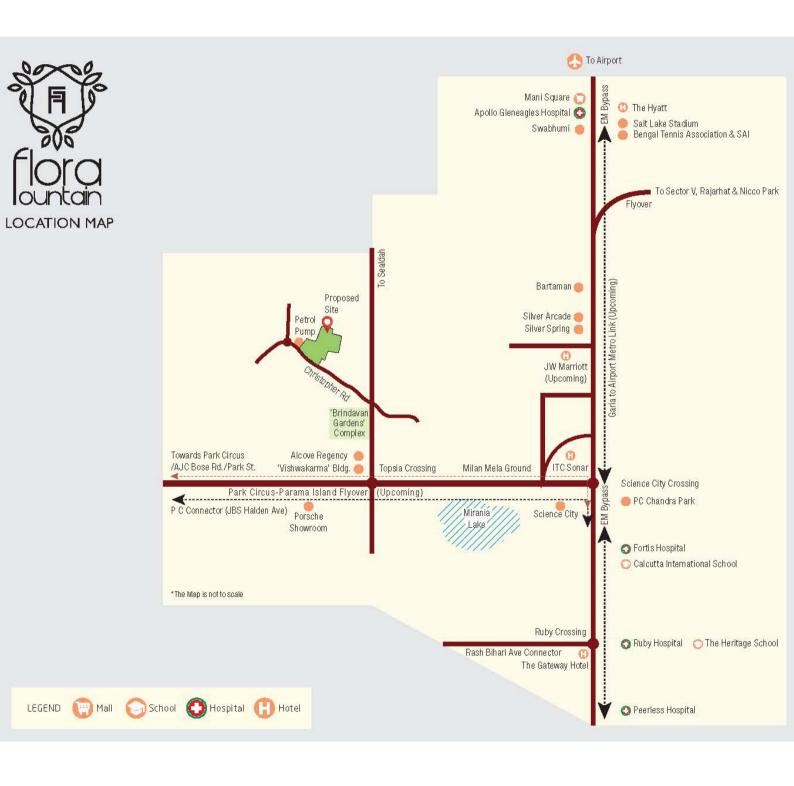

points

Electrical points for geyser, exhaust, washing machine, microwave, refrigerator, water purifier, grinder, computer MCB's

❖ Air-Conditioning:- Internal pipeline & wiring for AC in living/dining & all bedrooms (Air-conditioners at extra cost).

#### Toilets:-

CP Fittings of Jaquar/Marc or equivalent make. Wall tiles up to 7 ft. height from floor Sanitaryware of reputed make

#### Kitchen:-

Granite counter with stainless steel sink with drain board, and taps of Jaquar/Marc or equivalent make
Glazed tiles dado up to 2 ft. above working platform

#### Servant Quarters:-

Wall Finish: POP

Flooring: Ceramic Tiles

**Toilets:** European style WC, wall tiles up to 5 ft. height.

❖ Lifts:- 3 high-speed passenger lifts + 1 stretcher lift of reputed make in each tower.





### Location







# Type & Area

### Site Plan







Tower-1







Tower- 2







## Developer









12-A, Lord Sinha Road, Shyamkunj Appt. Flat # 403, Kolkata 700071 WB

*(*) +91 81004 44477



sales@rabcoestates.com