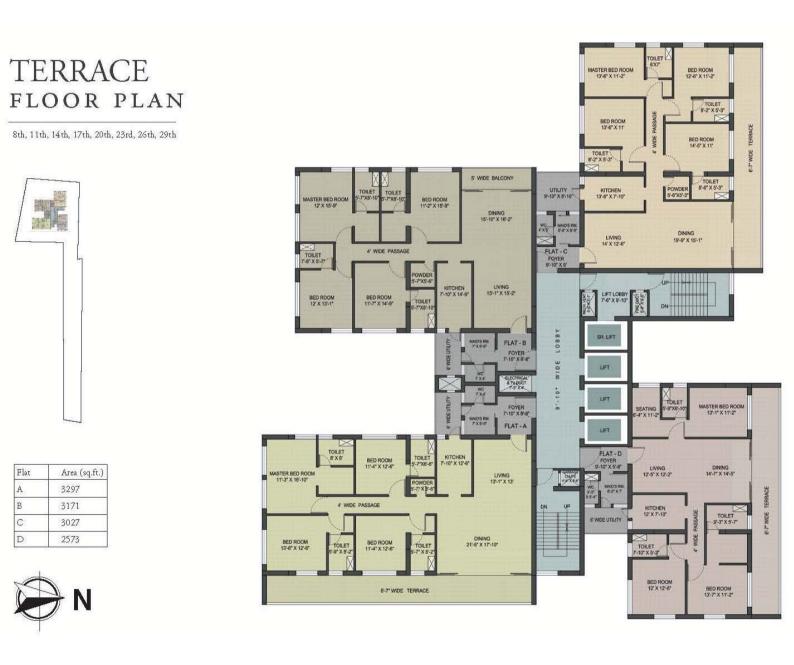

## Typical Floor Plan 3rd-7th, 9th, 10th, 12th, 13th, 15th, 18th, 19th, 21st, 22nd, 24th, 25th, 27th, 28th

ETERNIA

Typical Floor Plan 8th, 11th, 14th, 17th, 20th, 23rd, 26th, 29th