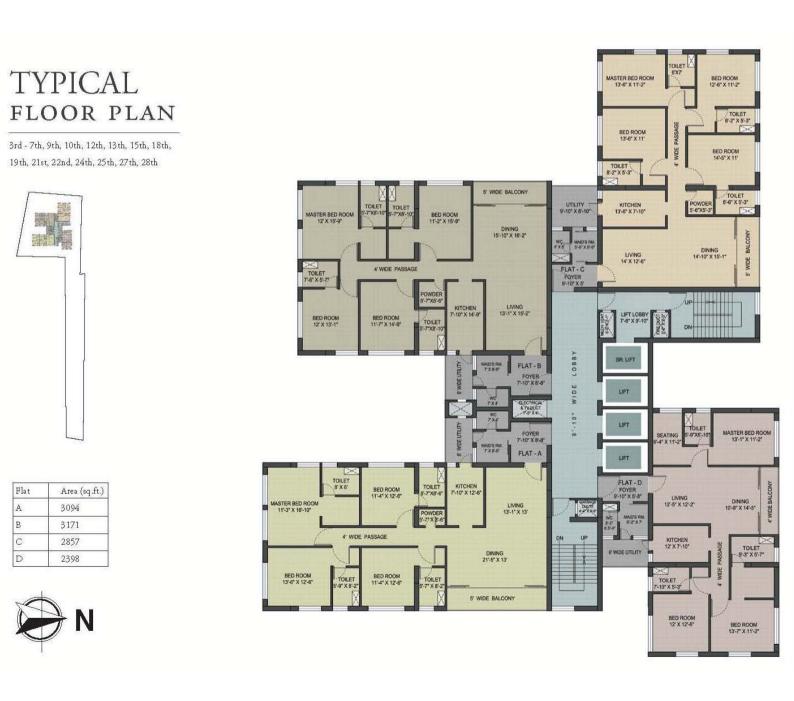

# Type & Area

## Typical Floor Plan 3rd-7th, 9th, 10th, 12th, 13th, 15th, 18th, 19th, 21st, 22nd, 24th, 25th, 27th, 28th

ETERNIA

Typical Floor Plan 8th, 11th, 14th, 17th, 20th, 23rd, 26th, 29th