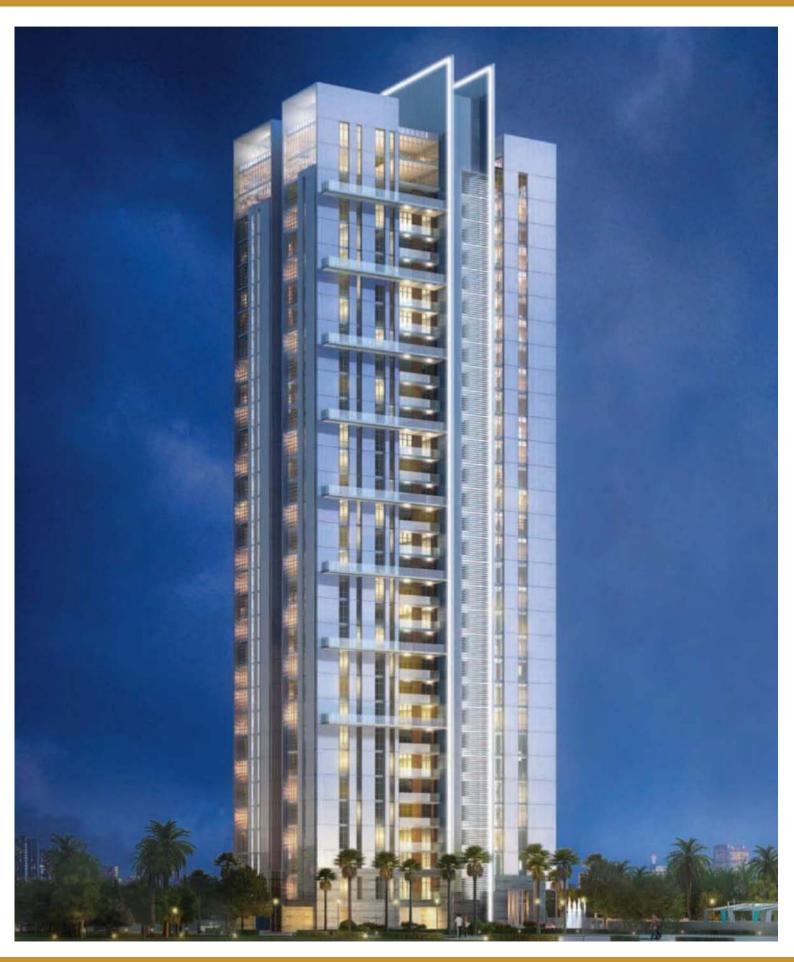

# Amenities

## The 'Sky Club' way of Life:-

Infinity edge rooftop swimming pool Pool party deck and dance floor State-of-art multi-gym with aerobics and yoga facilities Spa with steam and sauna Cardio jogging track Indoor lounges with pool, darts and table-tennis Ventilated squash court Mini movie theatre Resident's lounge Multiple indoor and outdoor space options to host parties and get togethers

### \* The Exotic Ambience:-

Landscaped gardens Lounge pavilions Business centre/Reading corner Aesthetically designed water features Valet parking Golf cart facility for parking drop-off Entrance foyers with every apartment Powder room for visiting quests Banquet/community hall Children's play area Premium elevators Central communication risers for various satellite TV and broadband options Separate area for washing and drying clothes Visitor's car parking

### Tomorrow is in Safe Hands:-

Comprehensive security CCTV surveillance Power backup Intercom facilities Service Lift Fire detection and prevention system Smoke detectors and fire panels Sewage treatment plant Servant's/maid's room & utility Water filtration plant Rain water harvesting