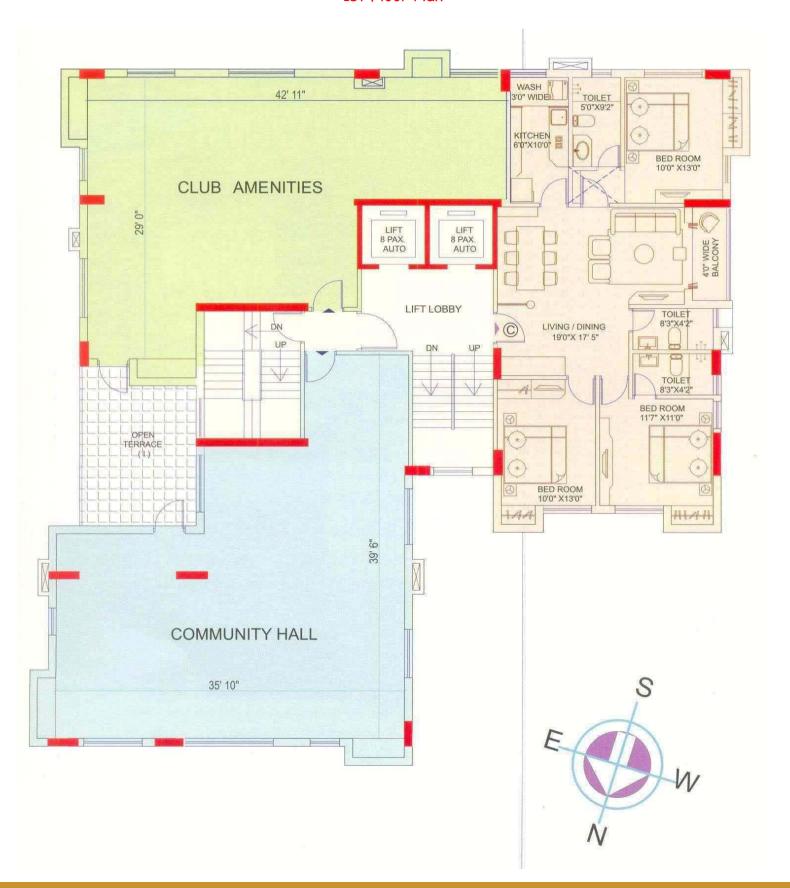

ell at main entrance door.

Telephone point in living room and all bedrooms.

Compatible wiring which can be hooked up to a cable television network with connection thereof in living room and all bedrooms.

Connection of Intercom/EPAX with the Reception & Security, and with all other apartments of the complex.

Through Generator power will be provided in the said Unit during power failure for lighting and other domestic purposes to the extent of 1 (One) watt per square foot of the built-up area of the said Unit controlled by electric circuit breaker.

### Security:-

Fully equipped Close Circuit Television (CCTV) security arrangements for the flat and the entire complex.

Video door phone in each flat.





## Location







# Type & Area

### Ground Floor Plan







### 1st Floor Plan







### Typical Floor Plan-(2nd to 10th Floor)







# Developer





12-A, Lord Sinha Road, Shyamkunj Appt. Flat # 403, Kolkata 700071 WB





sales@rabcoestates.com