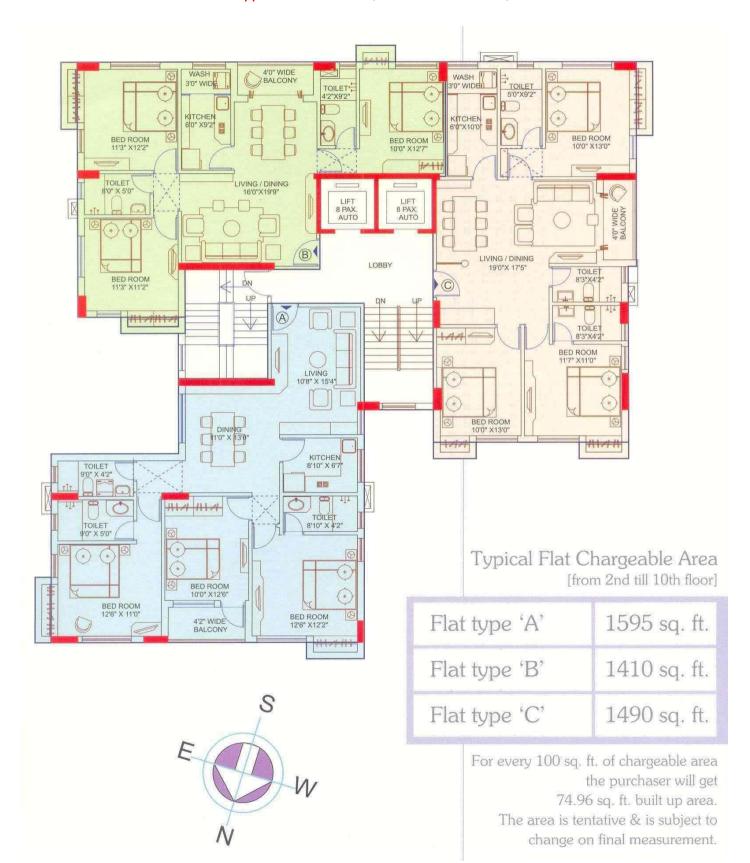

ing room and all bedrooms.

Compatible wiring which can be hooked up to a cable television network with connection thereof in living room and all bedrooms.

Connection of Intercom/EPAX with the Reception & Security, and with all other apartments of the complex.

Through Generator power will be provided in the said Unit during power failure for lighting and other domestic purposes to the extent of 1 (One) watt per square foot of the built-up area of the said Unit controlled by electric circuit breaker.

### Security:-

Fully equipped Close Circuit Television (CCTV) security arrangements for the flat and the entire complex.

Video door phone in each flat.





## Location







# Type & Area

### Ground Floor Plan







### 1st Floor Plan







### Typical Floor Plan-(2nd to 10th Floor)







# Developer





12-A, Lord Sinha Road, Shyamkunj Appt. Flat # 403, Kolkata 700071 WB





sales@rabcoestates.com