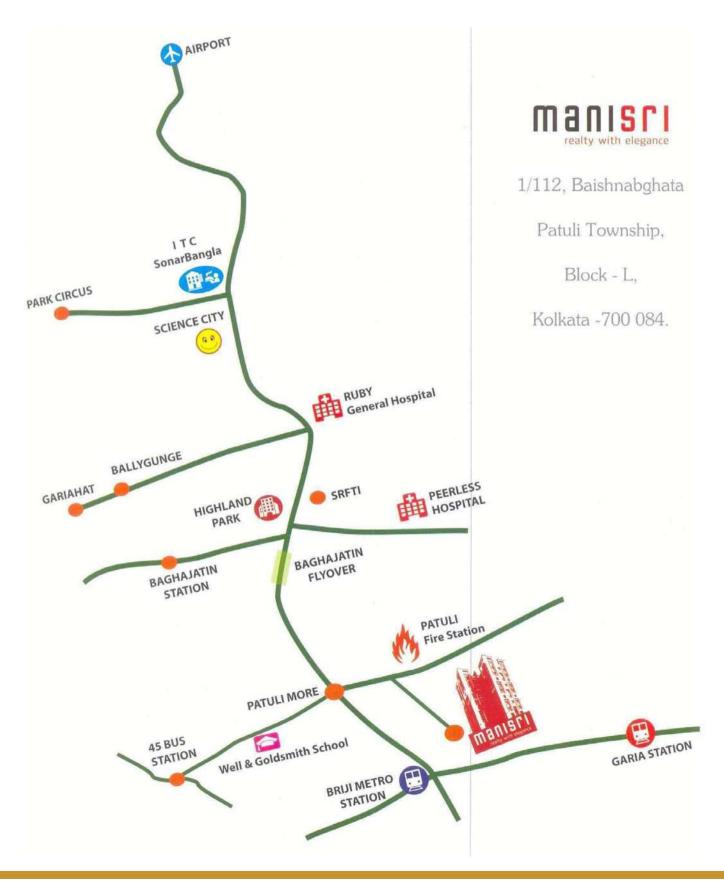

rawing and bedrooms, as per architectural drawings.

Electrical call bell at main entrance door.

Telephone point in living room and all bedrooms.

Compatible wiring which can be hooked up to a cable television network with connection thereof in living room and all bedrooms.

Connection of Intercom/EPAX with the Reception & Security, and with all other apartments of the complex.

Through Generator power will be provided in the said Unit during power failure for lighting and other domestic purposes to the extent of 1 (One) watt per square foot of the built-up area of the said Unit controlled by electric circuit breaker.

### Security:-

Fully equipped Close Circuit Television (CCTV) security arrangements for the flat and the entire complex.

Video door phone in each flat.





## Location







# Type & Area

### Ground Floor Plan







### 1st Floor Plan







### Typical Floor Plan-(2nd to 10th Floor)







# Developer





12-A, Lord Sinha Road, Shyamkunj Appt. Flat # 403, Kolkata 700071 WB





sales@rabcoestates.com