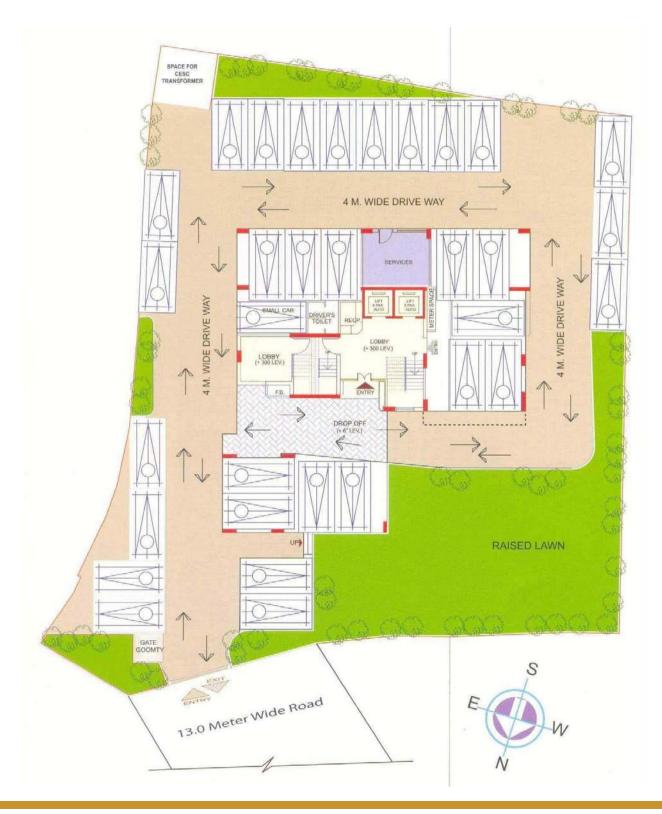

awings.

Electrical call bell at main entrance door.

Telephone point in living room and all bedrooms.

Compatible wiring which can be hooked up to a cable television network with connection thereof in living room and all bedrooms.

Connection of Intercom/EPAX with the Reception & Security, and with all other apartments of the complex.

Through Generator power will be provided in the said Unit during power failure for lighting and other domestic purposes to the extent of 1 (One) watt per square foot of the built-up area of the said Unit controlled by electric circuit breaker.

### Security:-

Fully equipped Close Circuit Television (CCTV) security arrangements for the flat and the entire complex.

Video door phone in each flat.





## Location







# Type & Area

### Ground Floor Plan







### 1st Floor Plan







### Typical Floor Plan-(2nd to 10th Floor)







# Developer





12-A, Lord Sinha Road, Shyamkunj Appt. Flat # 403, Kolkata 700071 WB





sales@rabcoestates.com