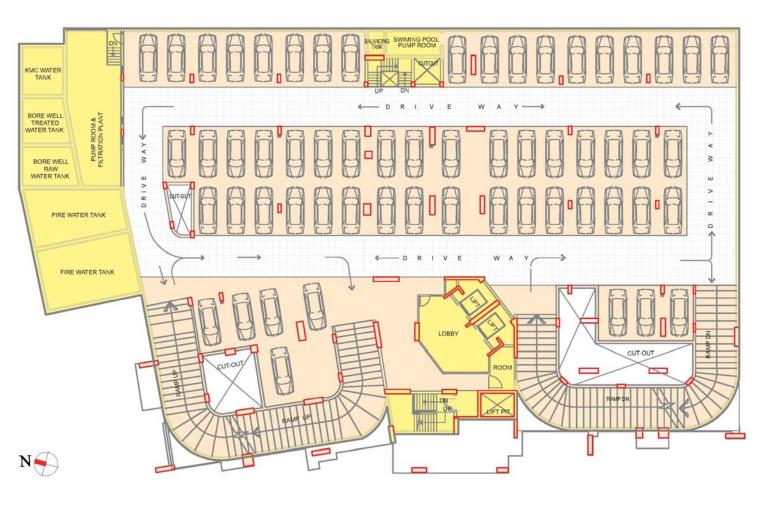

ighting and other domestic purposes to the extent of 3 (Three) watt per Square foot of the built-up area of the said Unit controlled by an electric circuit breaker.

The Bed Rooms and the Drawing and Dining Room will be equipped with a centralised air-conditioning system.

#### Security System:-

Closed Circuit Television (CCTV)

All Flats will be equipped with interactive burglar/security alarm system with switch installed near the entrance of the apartment.

Video door phone at the entrance of the flat.



# Location



LOCATION MAP



TIRUMANI

# Type & Area

Ground Floor Plan



GROUND FLOOR PLAN







### 1st Floor Plan





### 2nd Floor Plan









## 19th Floor Plan





## 20th Floor Plan





## Sky Lounge Level





#### Lower Ground Plan

# TIRUMANI

#### LOWER GROUND PLAN





#### **Basement Plan**

# TIRUMANI

## **BASEMENT PLAN**





# Developer



# Architect

Renounced architect of international reputation.