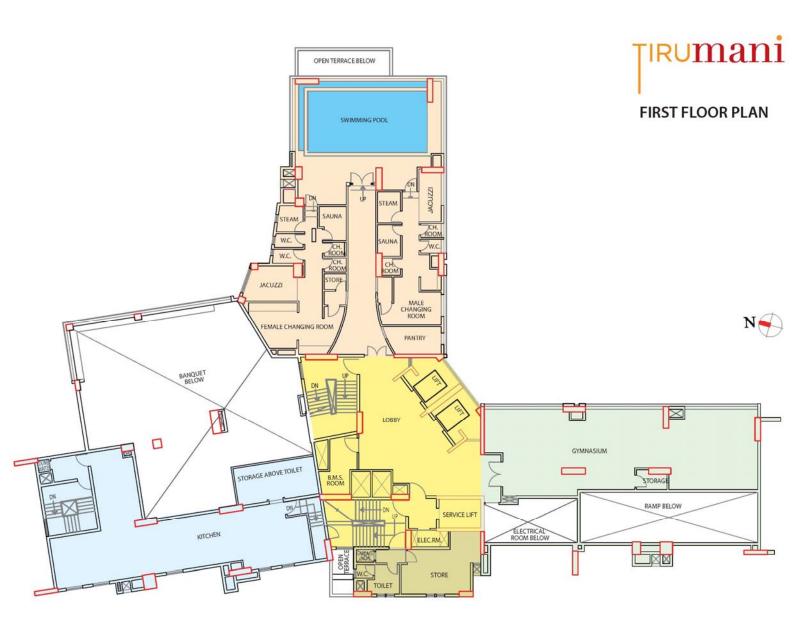

AX with the Reception & Security, and with all other apartments of the complex.

Through Generator power will be provided in the said Unit during power failure for lighting and other domestic purposes to the extent of 3 (Three) watt per Square foot of the built-up area of the said Unit controlled by an electric circuit breaker.

The Bed Rooms and the Drawing and Dining Room will be equipped with a centralised air-conditioning system.

#### Security System:-

Closed Circuit Television (CCTV)

All Flats will be equipped with interactive burglar/security alarm system with switch installed near the entrance of the apartment.

Video door phone at the entrance of the flat.



# Location



LOCATION MAP



TIRUMANI

# Type & Area

Ground Floor Plan



GROUND FLOOR PLAN







### 1st Floor Plan





### 2nd Floor Plan









## 19th Floor Plan





## 20th Floor Plan





## Sky Lounge Level





#### Lower Ground Plan

# TIRUMANI

#### LOWER GROUND PLAN





#### **Basement Plan**

# TIRUMANI

## **BASEMENT PLAN**





# Developer



# Architect

Renounced architect of international reputation.