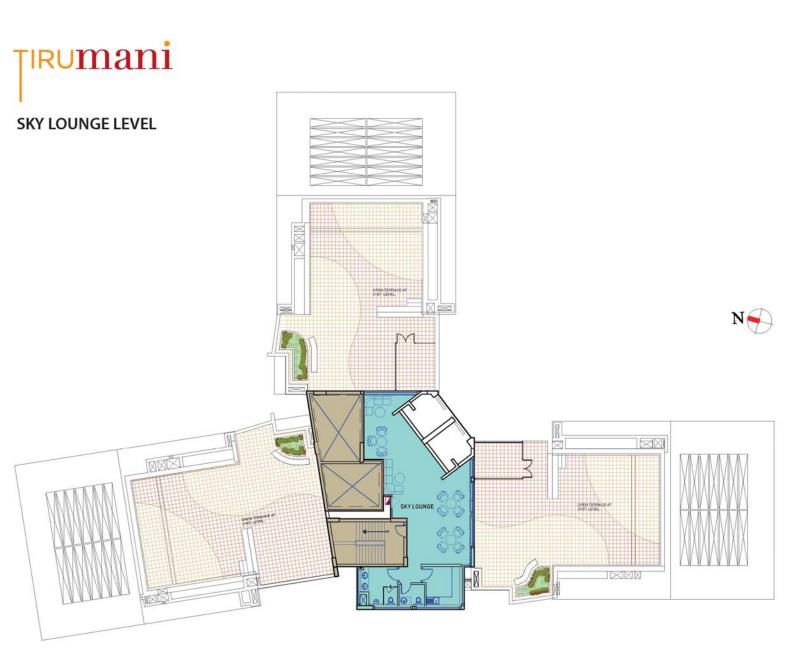

wer will be provided in the said Unit during power failure for lighting and other domestic purposes to the extent of 3 (Three) watt per Square foot of the built-up area of the said Unit controlled by an electric circuit breaker.

The Bed Rooms and the Drawing and Dining Room will be equipped with a centralised air-conditioning system.

#### Security System:-

Closed Circuit Television (CCTV)

All Flats will be equipped with interactive burglar/security alarm system with switch installed near the entrance of the apartment.

Video door phone at the entrance of the flat.



# Location



LOCATION MAP



TIRUMANI

# Type & Area

Ground Floor Plan



GROUND FLOOR PLAN







### 1st Floor Plan





### 2nd Floor Plan









## 19th Floor Plan





## 20th Floor Plan





## Sky Lounge Level





#### Lower Ground Plan

# TIRUMANI

#### LOWER GROUND PLAN





#### **Basement Plan**

# TIRUMANI

## **BASEMENT PLAN**





# Developer



# Architect

Renounced architect of international reputation.