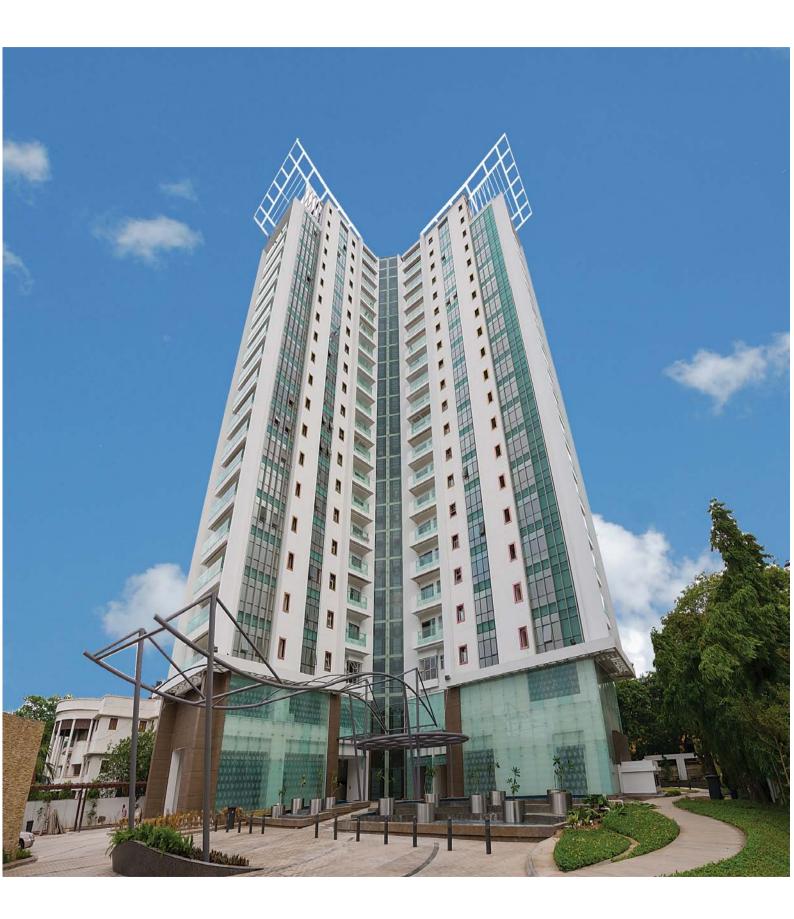

# Amenities

- Temperature-controlled Swimming Pool
- ✤ Well-equipped Gym
- ✤ Spa with steam, sauna and Jacuzzi facilities
- ✤ Library/Reading Room with books for all age groups
- ✤ Indoor Games with Pool, Cards, Table Tennis, etc.
- Furnished air-conditioned banquet hall on the ground floor
- ✤ 85% open space for landscaped garden, children's play zone and driveway
- ✤ 2 glass capsule elevators and 1 stretcher-length service lift for emergencies
- Separately-identified servant's quarter on each floor for prompt assistance
- ✤ CCTV and other electronic surveillance systems
- ✤ ISDN internet connectivity
- ✤ Reverse-osmosis water treatment plant
- ✤ 100% power back up
- ✤ Efficient fire detection and fighting system





## Specifications

✤ Foundation & Structure:- The said building is