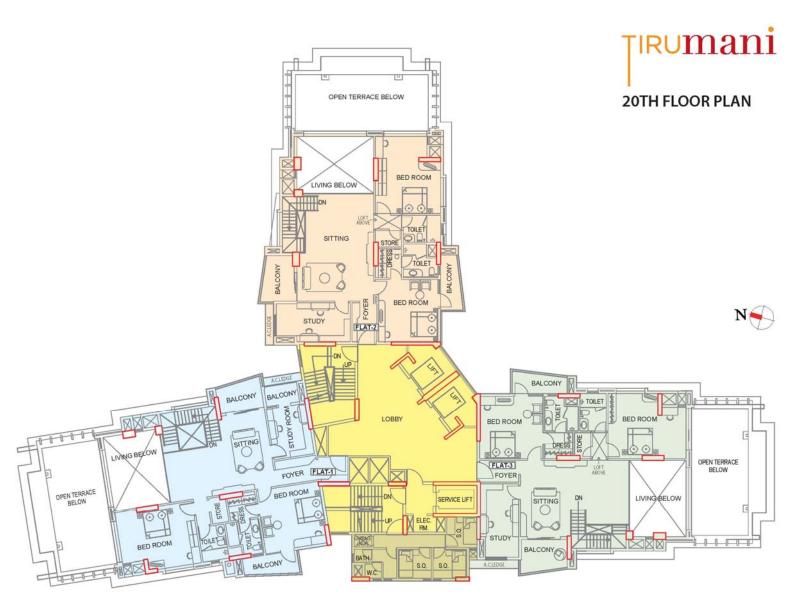

ex.

Through Generator power will be provided in the said Unit during power failure for lighting and other domestic purposes to the extent of 3 (Three) watt per Square foot of the built-up area of the said Unit controlled by an electric circuit breaker.

The Bed Rooms and the Drawing and Dining Room will be equipped with a centralised air-conditioning system.

#### Security System:-

Closed Circuit Television (CCTV)

All Flats will be equipped with interactive burglar/security alarm system with switch installed near the entrance of the apartment.

Video door phone at the entrance of the flat.



# Location



LOCATION MAP



TIRUMANI

# Type & Area

Ground Floor Plan



GROUND FLOOR PLAN







### 1st Floor Plan





### 2nd Floor Plan









## 19th Floor Plan





## 20th Floor Plan





## Sky Lounge Level





#### Lower Ground Plan

# TIRUMANI

#### LOWER GROUND PLAN





#### **Basement Plan**

# TIRUMANI

## **BASEMENT PLAN**





# Developer



# Architect

Renounced architect of international reputation.