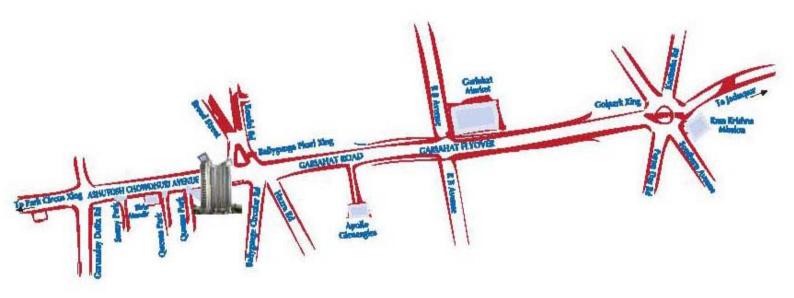

cable television network with connection thereof in living room and all bedrooms.

Connection of Intercom/EPAX with the Reception & Security, and with all other apartments of the complex.

Through Generator power will be provided in the said Unit during power failure for lighting and other domestic purposes to the extent of 3 (Three) watt per Square foot of the built-up area of the said Unit controlled by an electric circuit breaker.

The Bed Rooms and the Drawing and Dining Room will be equipped with a centralised air-conditioning system.

#### Security System:-

Closed Circuit Television (CCTV)

All Flats will be equipped with interactive burglar/security alarm system with switch installed near the entrance of the apartment.

Video door phone at the entrance of the flat.



# Location



LOCATION MAP



TIRUMANI

# Type & Area

Ground Floor Plan



GROUND FLOOR PLAN







### 1st Floor Plan





### 2nd Floor Plan









## 19th Floor Plan





## 20th Floor Plan





## Sky Lounge Level





#### Lower Ground Plan

# TIRUMANI

#### LOWER GROUND PLAN





#### **Basement Plan**

# TIRUMANI

## **BASEMENT PLAN**





# Developer



# Architect

Renounced architect of international reputation.