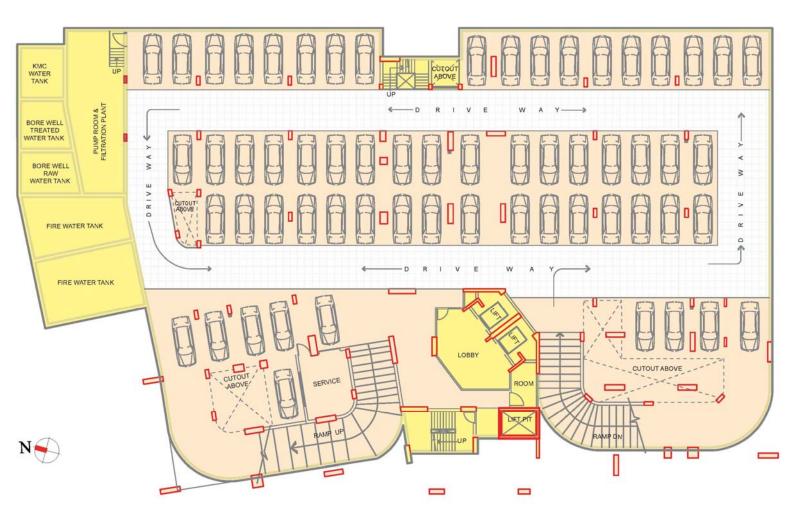

watt per Square foot of the built-up area of the said Unit controlled by an electric circuit breaker.

The Bed Rooms and the Drawing and Dining Room will be equipped with a centralised air-conditioning system.

#### Security System:-

Closed Circuit Television (CCTV)

All Flats will be equipped with interactive burglar/security alarm system with switch installed near the entrance of the apartment.

Video door phone at the entrance of the flat.



# Location



LOCATION MAP



TIRUMANI

# Type & Area

Ground Floor Plan



GROUND FLOOR PLAN







### 1st Floor Plan





### 2nd Floor Plan









## 19th Floor Plan





## 20th Floor Plan





## Sky Lounge Level





#### Lower Ground Plan

# TIRUMANI

#### LOWER GROUND PLAN





#### **Basement Plan**

# TIRUMANI

## **BASEMENT PLAN**





# Developer



# Architect

Renounced architect of international reputation.