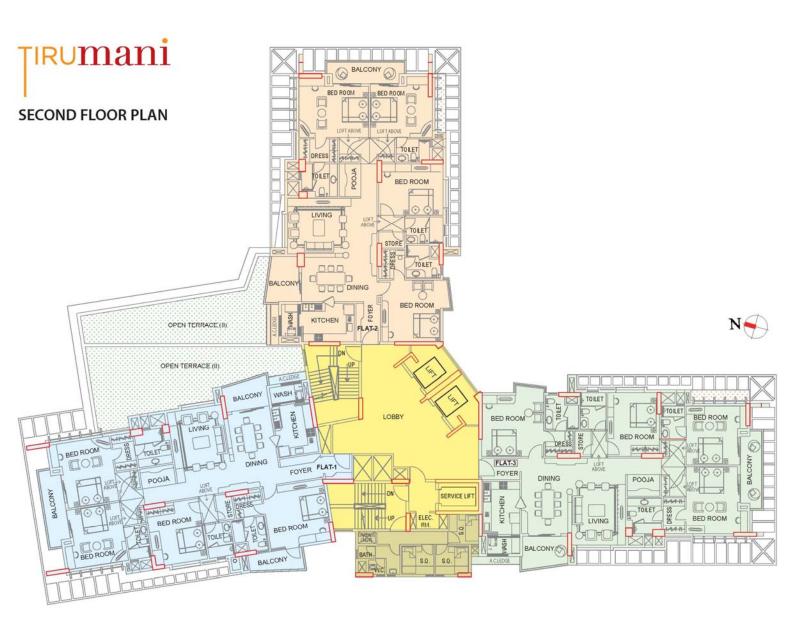

Security, and with all other apartments of the complex.

Through Generator power will be provided in the said Unit during power failure for lighting and other domestic purposes to the extent of 3 (Three) watt per Square foot of the built-up area of the said Unit controlled by an electric circuit breaker.

The Bed Rooms and the Drawing and Dining Room will be equipped with a centralised air-conditioning system.

#### Security System:-

Closed Circuit Television (CCTV)

All Flats will be equipped with interactive burglar/security alarm system with switch installed near the entrance of the apartment.

Video door phone at the entrance of the flat.



# Location



LOCATION MAP



TIRUMANI

# Type & Area

Ground Floor Plan



GROUND FLOOR PLAN







### 1st Floor Plan





### 2nd Floor Plan









## 19th Floor Plan





## 20th Floor Plan





## Sky Lounge Level





#### Lower Ground Plan

# TIRUMANI

#### LOWER GROUND PLAN





#### **Basement Plan**

# TIRUMANI

## **BASEMENT PLAN**





# Developer



# Architect

Renounced architect of international reputation.