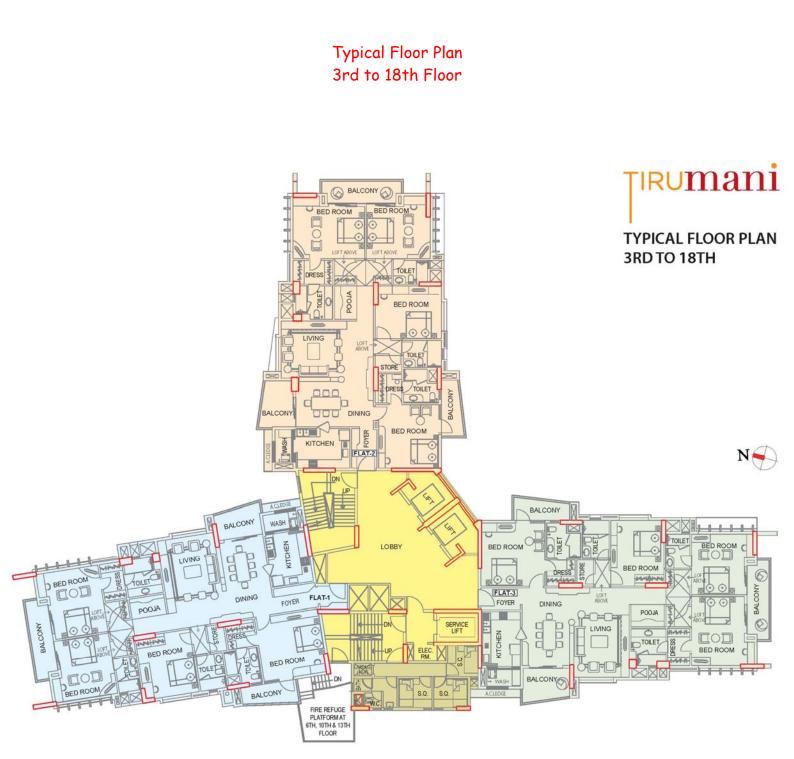

rity, and with all other apartments of the complex.

Through Generator power will be provided in the said Unit during power failure for lighting and other domestic purposes to the extent of 3 (Three) watt per Square foot of the built-up area of the said Unit controlled by an electric circuit breaker.

The Bed Rooms and the Drawing and Dining Room will be equipped with a centralised air-conditioning system.

#### Security System:-

Closed Circuit Television (CCTV)

All Flats will be equipped with interactive burglar/security alarm system with switch installed near the entrance of the apartment.

Video door phone at the entrance of the flat.



# Location



LOCATION MAP



TIRUMANI

# Type & Area

Ground Floor Plan



GROUND FLOOR PLAN







### 1st Floor Plan





### 2nd Floor Plan









## 19th Floor Plan





## 20th Floor Plan





## Sky Lounge Level





#### Lower Ground Plan

# TIRUMANI

#### LOWER GROUND PLAN





#### **Basement Plan**

# TIRUMANI

## **BASEMENT PLAN**





# Developer



# Architect

Renounced architect of international reputation.