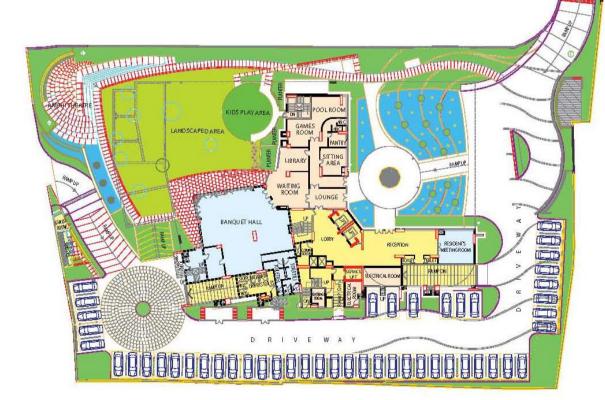

Connection of Intercom/EPAX with the Reception & Security, and with all other apartments of the complex.

Through Generator power will be provided in the said Unit during power failure for lighting and other domestic purposes to the extent of 3 (Three) watt per Square foot of the built-up area of the said Unit controlled by an electric circuit breaker.

The Bed Rooms and the Drawing and Dining Room will be equipped with a centralised air-conditioning system.

#### Security System:-

Closed Circuit Television (CCTV)

All Flats will be equipped with interactive burglar/security alarm system with switch installed near the entrance of the apartment.

Video door phone at the entrance of the flat.



# Location



LOCATION MAP



TIRUMANI

# Type & Area

Ground Floor Plan



GROUND FLOOR PLAN







### 1st Floor Plan





### 2nd Floor Plan









## 19th Floor Plan





## 20th Floor Plan





## Sky Lounge Level





#### Lower Ground Plan

# TIRUMANI

#### LOWER GROUND PLAN





#### **Basement Plan**

# TIRUMANI

## **BASEMENT PLAN**





# Developer



# Architect

Renounced architect of international reputation.