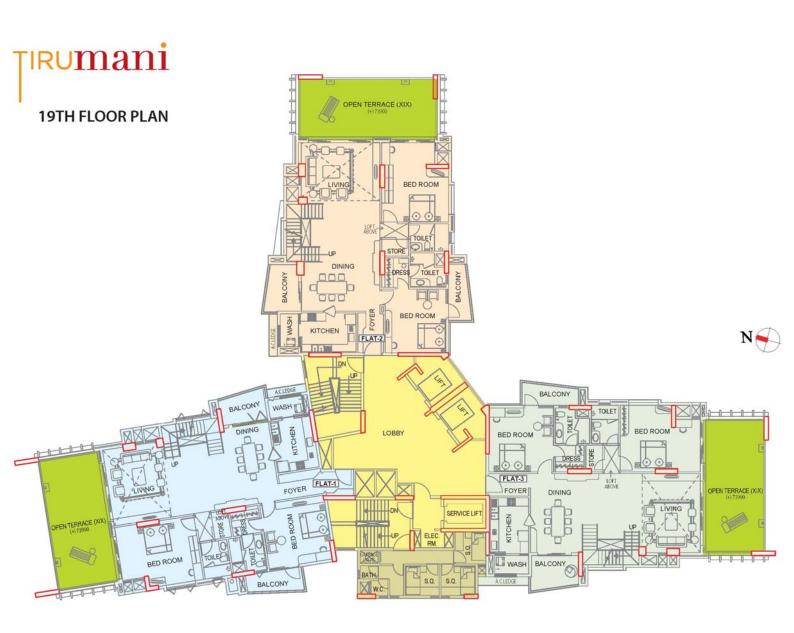

apartments of the complex.

Through Generator power will be provided in the said Unit during power failure for lighting and other domestic purposes to the extent of 3 (Three) watt per Square foot of the built-up area of the said Unit controlled by an electric circuit breaker.

The Bed Rooms and the Drawing and Dining Room will be equipped with a centralised air-conditioning system.

#### Security System:-

Closed Circuit Television (CCTV)

All Flats will be equipped with interactive burglar/security alarm system with switch installed near the entrance of the apartment.

Video door phone at the entrance of the flat.



# Location



LOCATION MAP



TIRUMANI

# Type & Area

Ground Floor Plan



GROUND FLOOR PLAN







### 1st Floor Plan





### 2nd Floor Plan









## 19th Floor Plan





## 20th Floor Plan





## Sky Lounge Level





#### Lower Ground Plan

# TIRUMANI

#### LOWER GROUND PLAN





#### **Basement Plan**

# TIRUMANI

## **BASEMENT PLAN**





# Developer



# Architect

Renounced architect of international reputation.