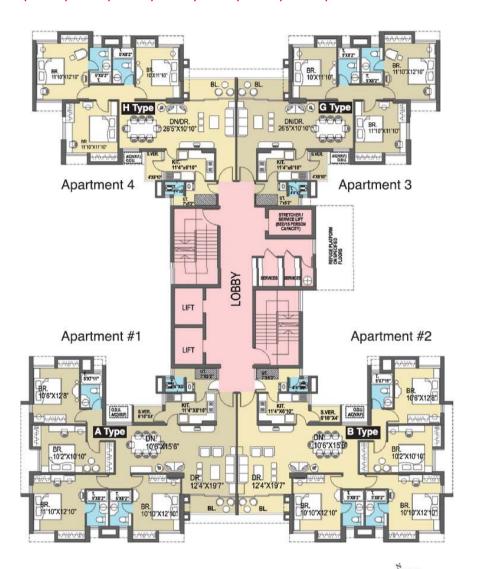

# Typical Floor Plan 10th, 11th, 13th, 14th, 16th, 17th, 19th, 20th, 22nd & 23rd Floors

Typical Floor Plan

10th, 11th, 13th, 14th, 16th, 17th, 19th, 20th, 22nd & 23rd Floors

| Type of Flat | Apartment No.                                             | Built-up Area<br>(Sq.ft) | Super Built-up Area<br>(Sq.ft) |
|--------------|-----------------------------------------------------------|--------------------------|--------------------------------|
| A,4BHK+UR    | 1001/1101/1301/1401/<br>1601/1701/1901/2001/<br>2201/2301 | 1625                     | 2138                           |
| B,4BHK+UR    | 1002/1102/1302/1402/<br>1602/1702/1902/2002/<br>2202/2302 | 1623                     | 2136                           |
| G,3BHK+UR    | 1003/1103/1303/1403/<br>1603/1703/1903/2003/<br>2203/2303 | 1264                     | 1663                           |
| H,3BHK+UR    | 1004/1104/1304/1404/<br>1604/1704/1904/2004/<br>2204/2304 | 1263                     | 1662                           |