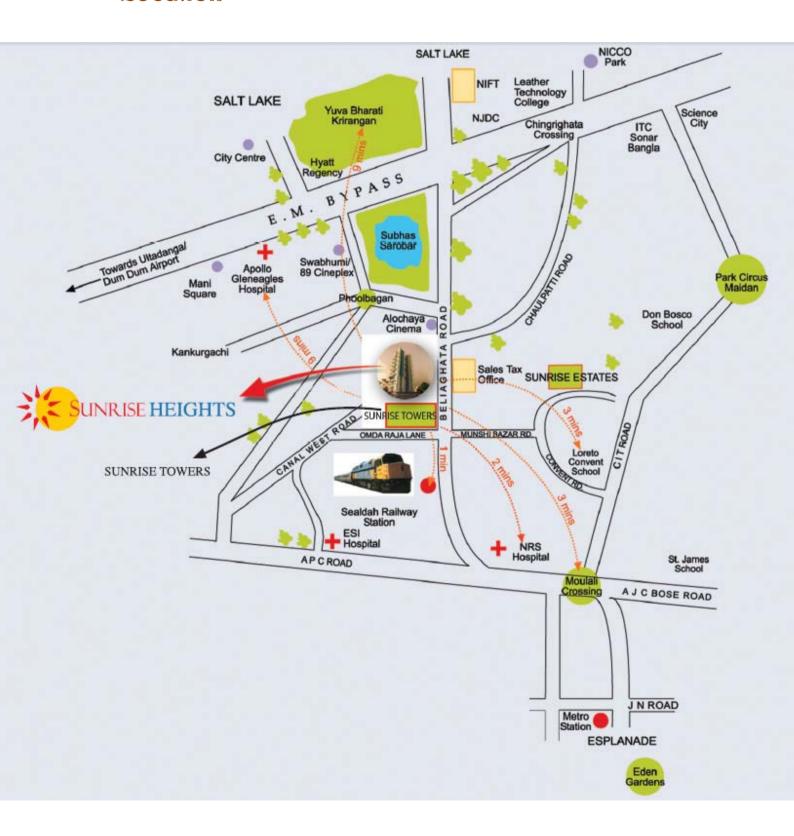

nd hot water in kitchens and toilets Tubewell with provision of KMC water upto underground tank. Water filtration plant
- \* Doors:-

Main Door- Polished Flush Door
Internal Door- Painted Flush Door
Window- Aluminium Windows with Glass Pane
Electricals- Copper electric wiring in concealed conduit with
provision of adequate lights
Power Points, TV and Telephone socket with MCB
Elevators- Two Passenger Elevators and one Stretcher/Service Lift

#### Other Facilities:-

**Security-** Electronic Surveillance System supported by EPABX **Telephone & TV-** Provision for Connections in each room at adequate locations

Internet Connectivity- Broadband ready

24hrs. power back-up generator for common services and for the apartment for light points, Car Parking Space at extra cost.





### Location







## Type & Area

#### Master Plan







## Typical Floor Plan 1st & 2nd Floor





### Typical Floor Plan 1st & 2nd Floor

| Type of Flat | Apartment No. | Built-up Area<br>(Sq.ft) | Super Built-up Area<br>(Sq.ft) |
|--------------|---------------|--------------------------|--------------------------------|
| C, 3BHK+UR   | 101 / 201     | 1445                     | 1901                           |
| D, 3BHK+UR   | 102 / 202     | 1443                     | 1899                           |





# Typical Floor Plan 3rd to 8th Floors





Typical Floor Plan 3rd to 8th Floors

| Type of Flat | Apartment No. | Built-up Area<br>(Sq.ft) | Super Built-up Area<br>(Sq.ft) |
|--------------|---------------|--------------------------|--------------------------------|
| C, 3BHK+UR   | 301-801