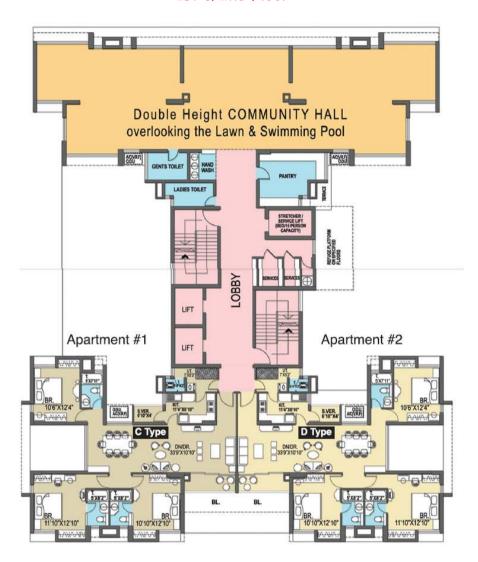

## Typical Floor Plan 1st & 2nd Floor

### Typical Floor Plan 1st & 2nd Floor

| Type of Flat | Apartment No. | Built-up Area<br>(Sq.ft) | Super Built-up Area<br>(Sq.ft) |
|--------------|---------------|--------------------------|--------------------------------|
| C, 3BHK+UR   | 101 / 201     | 1445                     | 1901                           |
| D, 3BHK+UR   | 102 / 202     | 1443                     | 1899                           |