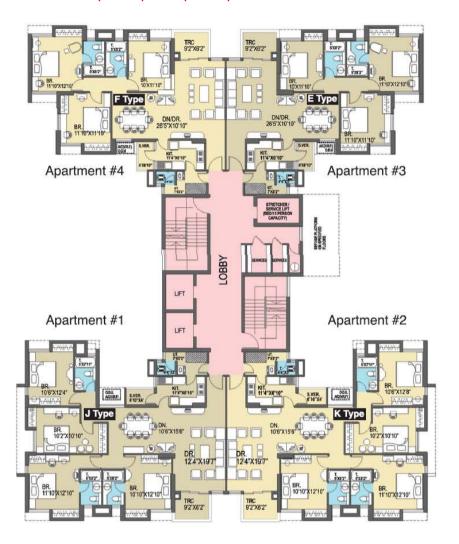

### Typical Floor Plan 9th, 12th, 15th, 18th, 21st & 24th Floors

Typical Floor Plan
9th, 12th, 15th, 18th, 21st & 24th Floors

| Type of Flat          | Apartment No.                    | Built-up Area<br>(Sq.ft) | Super Built-<br>up Area(Sq.ft) | Terrace Built-<br>up Area (Sq.ft) |
|-----------------------|----------------------------------|--------------------------|--------------------------------|-----------------------------------|
| J,4BHK+UR+<br>TERRACE | 901/1201/1501/1801/<br>2101/2401 | 1625                     | 2138                           | 57                                |
| K,4BHK+UR+<br>TERRACE | 902/1202/1502/1802/<br>2102/2402 | 1623                     | 2136                           | 57                                |
| E,3BHK+UR+<br>TERRACE | 903/1203/1503/1803/<br>2103/2403 | 1299                     | 1709                           | 57                                |
| F,3BHK+UR+<br>TERRACE | 904/1204/1504/1804/<br>2104/2404 | 1299                     | 1709                           | 57                                |