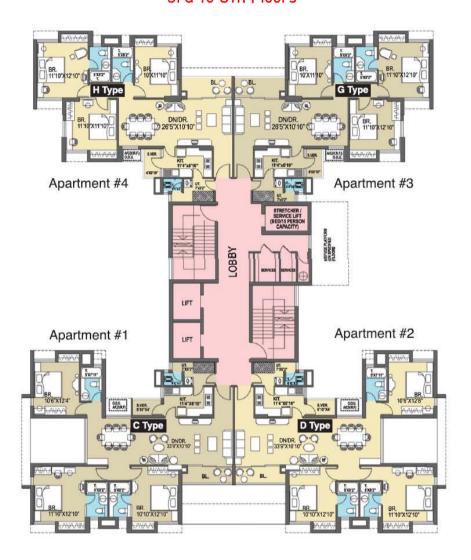

## Typical Floor Plan 1st & 2nd Floor

### Typical Floor Plan 1st & 2nd Floor

| Type of Flat | Apartment No. | Built-up Area<br>(Sq.ft) | Super Built-up Area<br>(Sq.ft) |
|--------------|---------------|--------------------------|--------------------------------|
| C, 3BHK+UR   | 101 / 201     | 1445                     | 1901                           |
| D, 3BHK+UR   | 102 / 202     | 1443                     | 1899                           |