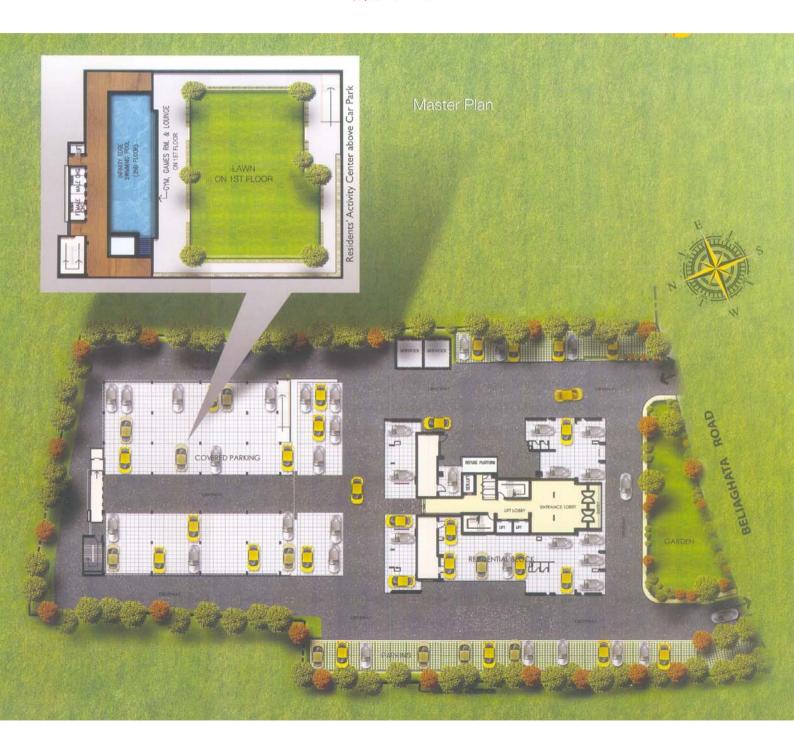

ewell with provision of KMC water upto underground tank. Water filtration plant
- \* Doors:-

Main Door- Polished Flush Door
Internal Door- Painted Flush Door
Window- Aluminium Windows with Glass Pane
Electricals- Copper electric wiring in concealed conduit with
provision of adequate lights
Power Points, TV and Telephone socket with MCB
Elevators- Two Passenger Elevators and one Stretcher/Service Lift

#### Other Facilities:-

**Security-** Electronic Surveillance System supported by EPABX **Telephone & TV-** Provision for Connections in each room at adequate locations

Internet Connectivity- Broadband ready

24hrs. power back-up generator for common services and for the apartment for light points, Car Parking Space at extra cost.





### Location







## Type & Area

#### Master Plan







## Typical Floor Plan 1st & 2nd Floor





### Typical Floor Plan 1st & 2nd Floor

| Type of Flat | Apartment No. | Built-up Area<br>(Sq.ft) | Super Built-up Area<br>(Sq.ft) |
|--------------|---------------|--------------------------|--------------------------------|
| C, 3BHK+UR   | 101 / 201     | 1445                     | 1901                           |
| D, 3BHK+UR   | 102 / 202     | 1443                     | 1899                           |





# Typical Floor Plan 3rd to 8th Floors





Typical Floor Plan 3rd to 8th Floors

| Type of Flat | Apartment No. | Built-up Area<br>(Sq.ft) | Super Built-up Area<br>(Sq.ft) |
|--------------|---------------|--------------------------|--------------------------------|
| C, 3BHK+UR   | 301-801       | 1445                     | 1901