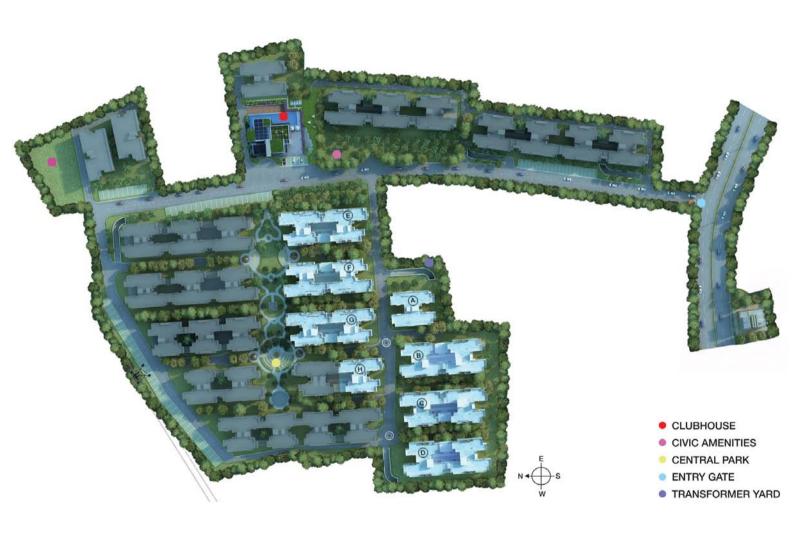

rator chosen by Developer Reticulated gas piping connection Rain Water Harvesting Outdoor Swimming pool including Kids Pool Multiple kids play area Old Folks Pavilion Organic Waste Converter Sewage Treatment Plant Water Treatment Plant

### Clubhouse:-

Well-equipped Gymnasium Badminton court cum multi-purpose hall Squash court **Indoor Games-** Table Tennis, Cards, Carrom, Chess room Library with reading room Health Club for Men and Women with steam, massage and Jacuzzi Outdoor Swimming pool with Kids pool with changing room & locker facilities Convenience store Cafeteria Pantry

#### Back-up Generator:-

100% D.G Backup power for common areas 0.3kw per apartment

- ✤ Car Parking:- 1 car park per apartment
- ✤ Floor to Floor Height:- 2.9mt



# Location







# Type & Area

Master Plan







## Developer



## Architect

RSP Design Consultants (India) Pvt. Ltd.