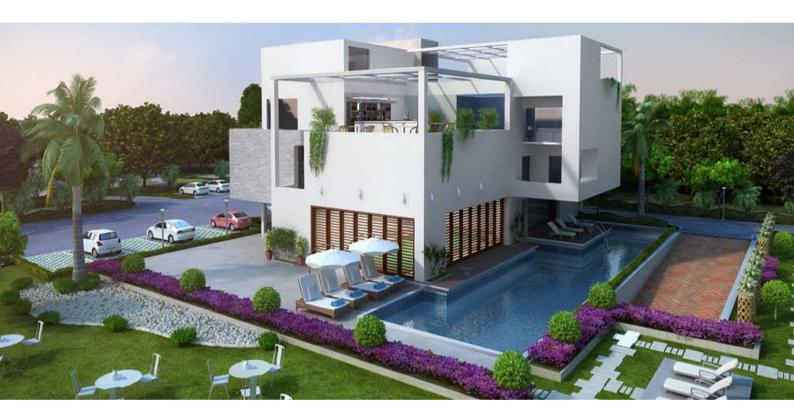

# The Greener Side of Well-Being

The centrally located clubhouse at Godrej E-City offers all the perks of an active lifestyle. With world-class amenities and recreational activities, you will have enough opportunity to experience life to the fullest.

- ✤ Kick-start your day with a run on the jogging track
- ✤ Rejuvenate yourself in the swimming pool
- ✤ Stay fit at the state-of-the-art gymnasium
- ✤ Maintain an active lifestyle at the health club
- ✤ Play or celebrate at the multi-purpose badminton cum party hall
- ✤ Get down to an interesting games of cards or carom
- ✤ Watch your kids have fun in the children's play area
- Enjoy indoor games like table tennis and snooker
- Energize yourself with a game of squash
- Seek a moment of solitude in the landscaped gardens
- Close a business deal at the conference hall
- Pick up all your provisions at the convenience store
- Relax with your favorite book in the reading room

### Clubhouse:-

Well-equipped Gymnasium Badminton court cum multi-purpose hall Squash court **Indoor Games-** Table Tennis, Cards, Carrom, Chess room Library with reading room Health Club for Men and Women with steam, massage and Jacuzzi Outdoor Swimming pool with Kids pool with changing room & locker facilities Convenience store Cafeteria Pantry