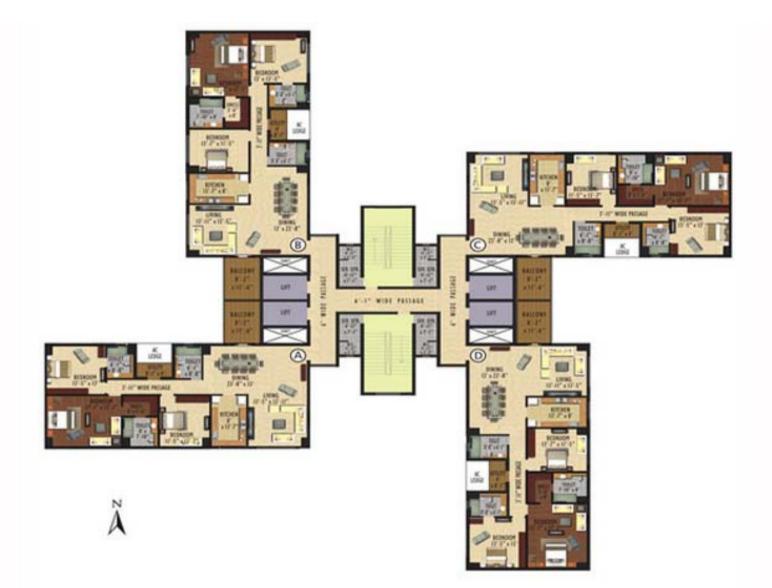

#### Block- B & C 12th & 18th Floor Plan

Block- B & C 19th Floor Plan (Triplex- Lower)