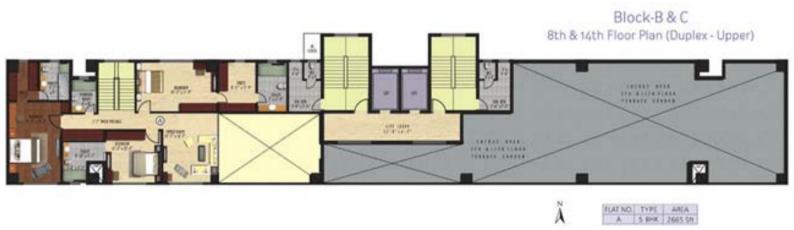

#### Block- B & C 3rd & 6th Floor Plan

Block- B & C 7th & 13th Floor Plan

RUATING TYPE FLOOR AREA GARDEN AREA A 5 BHK 3220 Sh 2490 Sh

Block- B & C 8th & 14th Floor Plan- Duplex- Upper

Block- B & C 9th & 15th Floor Plan