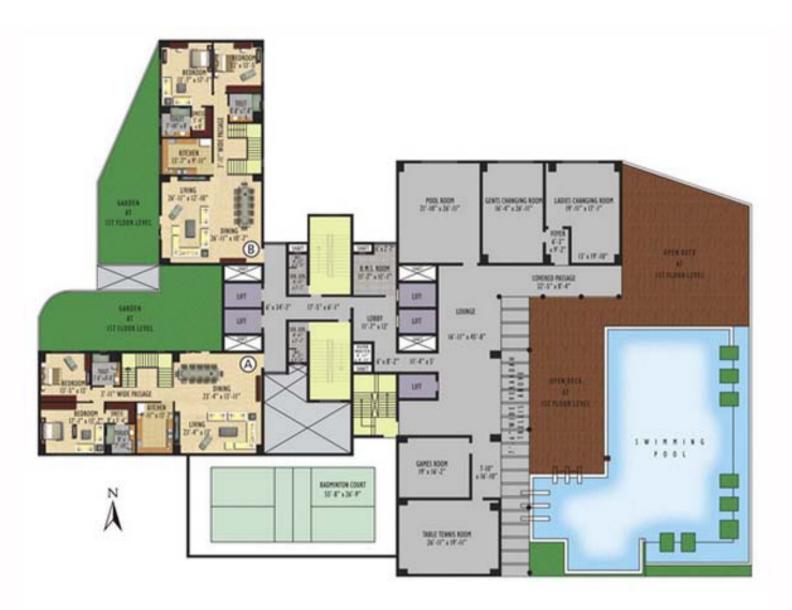

### 1st Floor Plan (Duplex - Lower)

| FLAT NO. | TYPE  | FLOOR AREA | GARDEN AREA |
|----------|-------|------------|-------------|
| A        | 5 BHK | 2450 Sft   | 905 Sft     |
| В        | 5 BHK | 2450 Sft   | 700 Sft     |

Block- A 2nd Floor Plan (Duplex- Upper)

# Block-A 2nd Floor Plan (Duplex - Upper)

| FLAT NO. | TYPE  | FLOOR AREA |
|----------|-------|------------|
| A        | 5 BHK | 2450 Sft   |
| В        | 5 BHK | 2590 Sft   |

Block- A 3rd Floor Plan