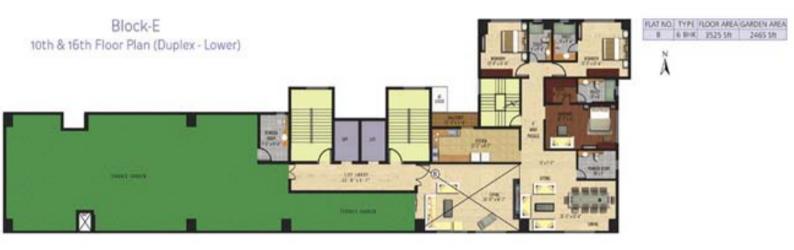

Block- E 10th & 16th Floor Plan (Duplex- Lower)

Block- E 11th & 17th Floor Plan (Duplex- Upper)