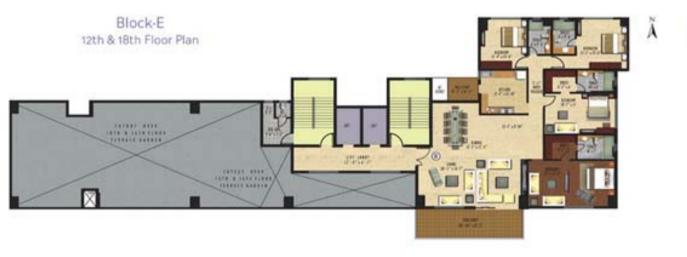

#### Block- E 12th & 18th Floor Plan

PLATINO TYPE AREA B 4 BHK 3950 SH

Block- E 19th Floor Plan (Triplex- Lower)

Block- E 20th Floor Plan (Triplex- Middle)

Block- E 21st Floor Plan (Triplex- Upper)