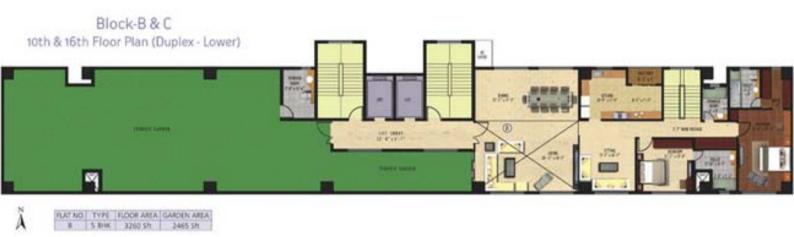

#### Block- B & C 10th & 16th Floor Plan (Duplex- Lower)

Block- B & C 11th & 17th Floor Plan (Duplex Upper)