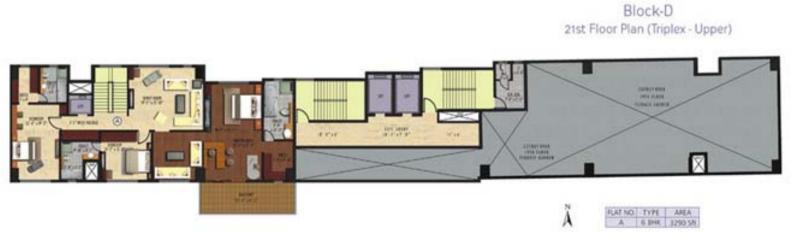

#### Block- D 20th Floor Plan (Triplex- Middle)

Block-D 20th Floor Pian (Triplex - Middle)

A FLAT NO TYPE AREA A 6 BHX 1720 Sh

Block- D 21st Floor Plan (Triplex- Upper)