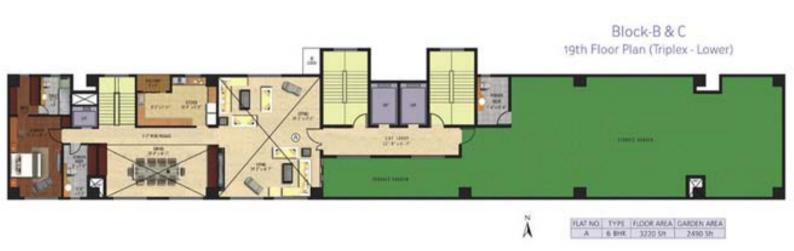

#### Block- B & C 12th & 18th Floor Plan

Block- B & C 19th Floor Plan (Triplex- Lower)