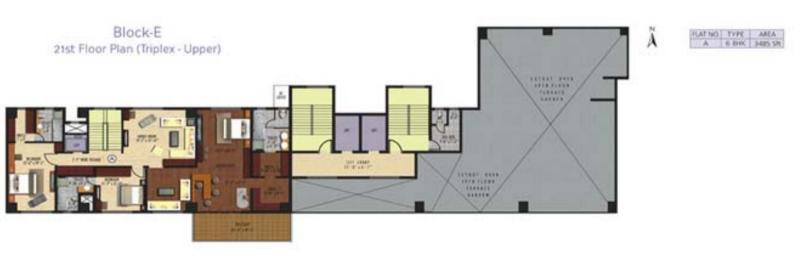

#### Block- E 12th & 18th Floor Plan

PLATINO TYPE AREA B 4 BHK 3950 SH

Block- E 19th Floor Plan (Triplex- Lower)

Block- E 20th Floor Plan (Triplex- Middle)

Block- E 21st Floor Plan (Triplex- Upper)