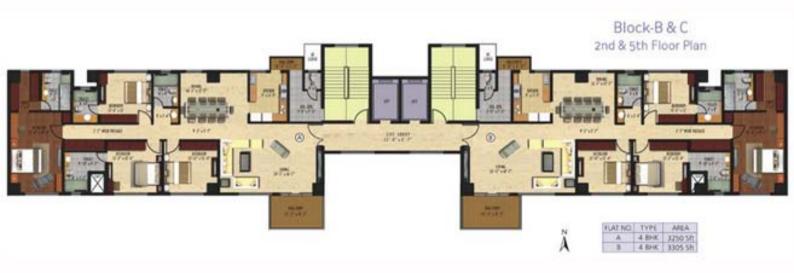

---|----------|
| A        | 3 BHK | 2525 Sft |
| В        | 3 BHK | 2525 Sft |
| С        | 3 8HK | 2525 Sft |
| D        | 3 BHK | 2525 Sft |





Block- A 20th Floor Plan (Duplex- Lower)



### Block-A 20th Floor Plan (Duplex - Lower)

| FLAT NO. | TYPE  | AREA     |
|----------|-------|----------|
| A        | 5 BHK | 2560 Sft |
| В        | 5 BHK | 2560 Sft |
| C        | 5 BHK | 2560 Sft |
| D        | 5 BHK | 2560 Sft |





Block- A 21st Floor Plan (Duplex- Upper)



### Block-A 21st Floor Plan (Duplex - Upper)

| FLAT NO. | TYPE  | AREA     |
|----------|-------|----------|
| A        | 5 BHK | 2400 Sft |
| 8        | 5 BHK | 2655 Sft |
| C        | 5 BHK | 2395 Sft |
| D        | 5 BHK | 2655 Sft |





#### Block- B & C 1st & 4th Floor Plan



Block- B & C 2nd & 5th Floor Plan







#### Block- B & C 3rd & 6th Floor Plan



Block- B & C 7th & 13th Floor Plan



RUATING TYPE FLOOR AREA GARDEN AREA A 5 BHK 3220 Sh 2490 Sh





Block- B & C 8th & 14th Floor Plan- Duplex- Upper



Block- B & C 9th & 15th Floor Plan







#### Block- B & C 10th & 16th Floor Plan (Duplex- Lower)



Block- B & C 11th & 17th Floor Plan (Duplex Upper)







#### Block- B & C 12th & 18th Floor Plan



Block- B & C 19th Floor Plan (Triplex- Lower)







#### Block- B & C 20th Floor Plan (Triplex- Middle)



A FLAT NO. TYPE AREA A 6 BHK 1720 Stt

Block- B & C 21st Floor Plan (Triplex- Upper)







Block- D 1st & 4th Floor Plan

Block-D 1st & 4th Floor Plan





Block- D 2nd & 5th Floor Plan







#### Block- D 3rd & 6th Floor Plan



Block- D 7th & 13th Floor Plan (Duplex- Lower)

Bloc