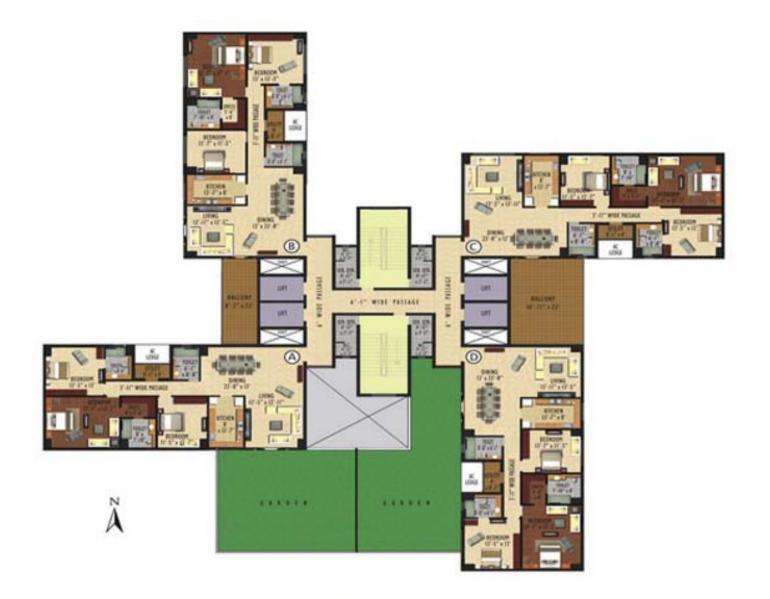

onditioning:- All apartments are centrally air- conditioned.
- ✤ Power back-up:- 100% power back-up

#### Security:-

Round the clock Security Exclusive Design Floor Height of 3.5 meter All flats exclusively designed with no beams and pillars between rooms





# Type & Area

#### Site Plan











# Block-A

### 1st Floor Plan (Duplex - Lower)

| FLAT NO. | TYPE  | FLOOR AREA | GARDEN AREA |
|----------|-------|------------|-------------|
| A        | 5 BHK | 2450 Sft   | 905 Sft     |
| В        | 5 BHK | 2450 Sft   | 700 Sft     |





Block- A 2nd Floor Plan (Duplex- Upper)



# Block-A 2nd Floor Plan (Duplex - Upper)

| FLAT NO. | TYPE  | FLOOR AREA |
|----------|-------|------------|
| A        | 5 BHK | 2450 Sft   |
| В        | 5 BHK | 2590 Sft   |





Block- A 3rd Floor Plan



### Block-A 3rd Floor Plan

| FLAT NO. | TYPE  | FLOOR AREA | GARDEN AREA |
|----------|-------|------------|-------------|
| A        | 3 BHK | 2400 Sft   | 905 Sft     |
| В        | 3 BHK | 2655 Sft   | -           |
| C        | 3 BHK | 2930 Sft   |             |
| D        | 3 BHK | 2400 Sft   | 945 Sft     |





Block- A 4th,7th,10th,13th,16th,19th Floor Plan



### Block-A 4th, 7th, 10th, 13th, 16th, 19th Floor Plan

| FLAT NO. | TYPE  | AREA     |
|----------|-------|----------|
| A        | 3 BHK | 2560 Sft |
| В        | 3 BHK | 2560 Sft |
| С        | 3 BHK | 2560 Sft |
| D        | 3 BHK | 2560 Sft |





Block- A 5th,8th,11th,14th,17th Floor Plan



### Block-A 5th, 8th, 11th, 14th, 17th Floor Plan

| FLAT NO. | TYPE  | AREA     |
|----------|-------|----------|
| A