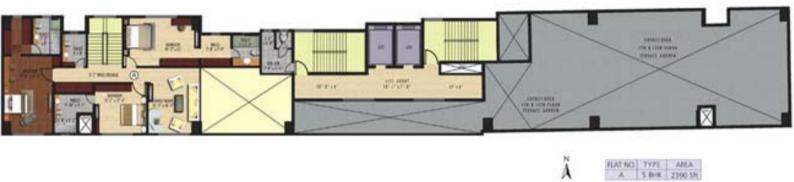

#### Block- D 20th Floor Plan (Triplex- Middle)

Block-D 20th Floor Pian (Triplex - Middle)

A FLAT NO TYPE AREA A 6 BHX 1720 Sh

Block- D 21st Floor Plan (Triplex- Upper)