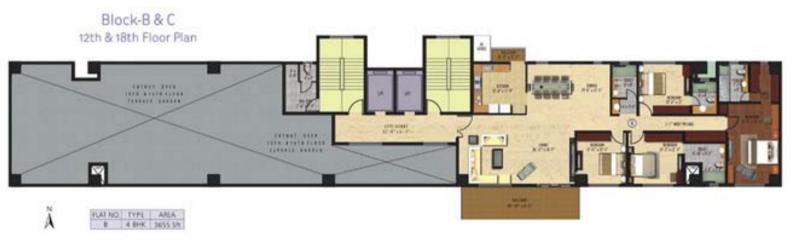

#### Block- B & C 12th & 18th Floor Plan

Block- B & C 19th Floor Plan (Triplex- Lower)