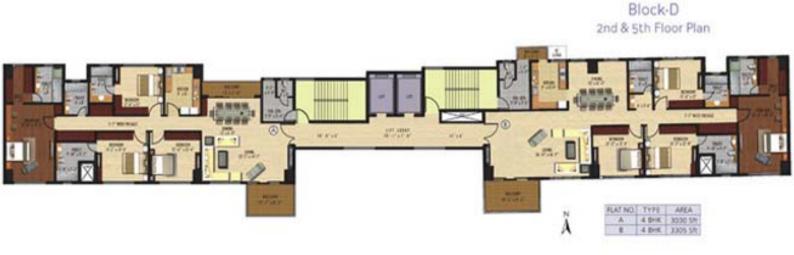

#### Block- B & C 20th Floor Plan (Triplex- Middle)

A FLAT NO. TYPE AREA A 6 BHK 1720 Stt

Block- B & C 21st Floor Plan (Triplex- Upper)

Block- D 1st & 4th Floor Plan

Block-D 1st & 4th Floor Plan

Block- D 2nd & 5th Floor Plan