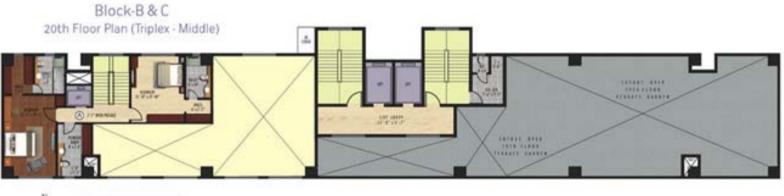

#### Block- B & C 20th Floor Plan (Triplex- Middle)

A FLAT NO. TYPE AREA A 6 BHK 1720 Stt

Block- B & C 21st Floor Plan (Triplex- Upper)

Block- D 1st & 4th Floor Plan

Block-D 1st & 4th Floor Plan

Block- D 2nd & 5th Floor Plan