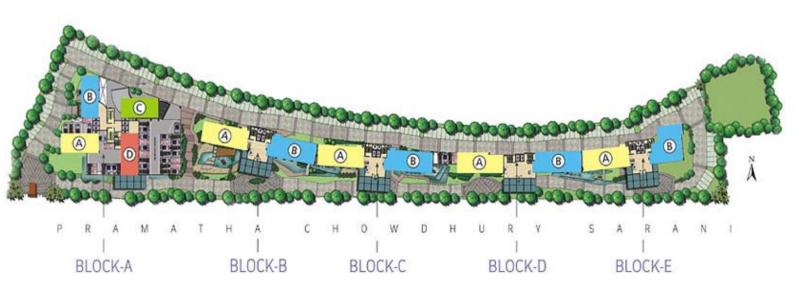

es

- $\clubsuit~28500$  sqft terrace on the top with garden
- Meditation Room
- Sitting arrangement for Senior citizen (Block B,C,D,E joint),
- Swimming Pool
- ✤ Community Hall
- ✤ State of the art Gymnasium.
- ✤ Badminton Court.
- ✤ Jogging Tracks and Walking Trails.
- ✤ 100% power back up.





# Specifications

#### Flooring:-

Italian Marble of High quality in Living Room, Dining Room and Bedrooms Laminated Wooden Flooring in Master bedroom

- ✤ Bathroom/Toilets:- Bare
- ✤ Kitchen:- Bare
- ✤ Air Conditioning:- All apartments are centrally air- conditioned.
- ✤ Power back-up:- 100% power back-up

#### Security:-

Round the clock Security Exclusive Design Floor Height of 3.5 meter All flats exclusively designed with no beams and pillars between rooms





# Type & Area

#### Site Plan











# Block-A

### 1st Floor Plan (Duplex - Lower)

| FLAT NO. | TYPE  | FLOOR AREA | GARDEN AREA |
|----------|-------|------------|-------------|
| A        | 5 BHK | 2450 Sft   | 905 Sft     |
| В        | 5 BHK | 2450 Sft   | 700 Sft     |





Block- A 2nd Floor Plan (Duplex- Upper)



# Block-A 2nd Floor Plan (Duplex - Upper)

| FLAT NO. | TYPE  | FLOOR AREA |
|----------|-------|------------|
| A        | 5 BHK | 2450 Sft   |
| В        | 5 BHK | 2590 Sft   |





Block- A 3rd Floor Plan



### Block-A 3rd Floor Plan

| FLAT NO. | TYPE  | FLOOR AREA | GARDEN AREA |
|----------|-------|------------|-------------|
| A        | 3 BHK | 2400 Sft   | 905 Sft     |
| В        | 3 BHK | 2655 Sft   | -           |
| C        | 3 BHK | 2930 Sft   |             |
| D        | 3 BHK | 24