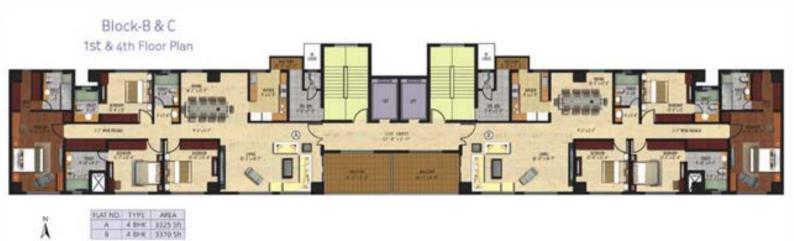

| TYPE  | AREA     |
|----------|-------|----------|
| A        | 3 BHK | 2525 Sft |
| В        | 3 BHK | 2525 Sft |
| С        | 3 8HK | 2525 Sft |
| D        | 3 BHK | 2525 Sft |





Block- A 20th Floor Plan (Duplex- Lower)



### Block-A 20th Floor Plan (Duplex - Lower)

| FLAT NO. | TYPE  | AREA     |
|----------|-------|----------|
| A        | 5 BHK | 2560 Sft |
| В        | 5 BHK | 2560 Sft |
| C        | 5 BHK | 2560 Sft |
| D        | 5 BHK | 2560 Sft |





Block- A 21st Floor Plan (Duplex- Upper)



### Block-A 21st Floor Plan (Duplex - Upper)

| FLAT NO. | TYPE  | AREA     |
|----------|-------|----------|
| A        | 5 BHK | 2400 Sft |
| 8        | 5 BHK | 2655 Sft |
| C        | 5 BHK | 2395 Sft |
| D        | 5 BHK | 2655 Sft |





#### Block- B & C 1st & 4th Floor Plan



Block- B & C 2nd & 5th Floor Plan







#### Block- B & C 3rd & 6th Floor Plan



Block- B & C 7th & 13th Floor Plan



RUATING TYPE FLOOR AREA GARDEN AREA A 5 BHK 3220 Sh 2490 Sh





Block- B & C 8th & 14th Floor Plan- Duplex- Upper



Block- B & C 9th & 15th Floor Plan







#### Block- B & C 10th & 16th Floor Plan (Duplex- Lower)



Block- B & C 11th & 17th Floor Plan (Duplex Upper)







#### Block- B & C 12th & 18th Floor Plan



Block- B & C 19th Floor Plan (Triplex- Lower)







#### Block- B & C 20th Floor Plan (Triplex- Middle)



A FLAT NO. TYPE AREA A 6 BHK 1720 Stt

Block- B & C 21st Floor Plan (Triplex- Upper)







Block- D 1st & 4th Floor Plan

Block-D 1st & 4th Floor Plan





Block- D 2nd & 5th Floor Plan







#### Block- D 3rd & 6th Floor Plan



Block- D 7th &