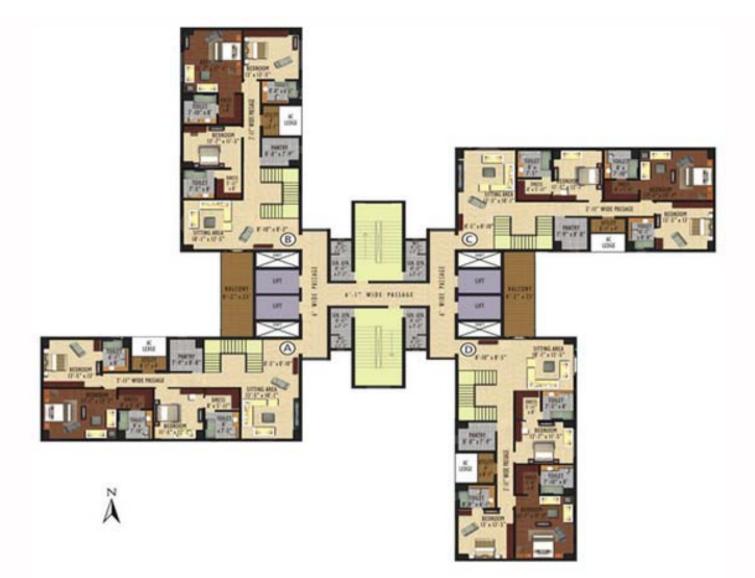

#### Block- B & C 3rd & 6th Floor Plan

Block- B & C 7th & 13th Floor Plan

RUATING TYPE FLOOR AREA GARDEN AREA A 5 BHK 3220 Sh 2490 Sh

Block- B & C 8th & 14th Floor Plan- Duplex- Upper

Block- B & C 9th & 15th Floor Plan