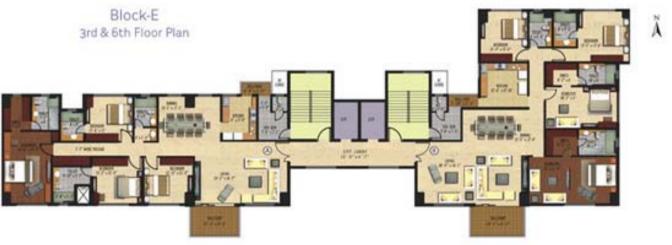

#### Block- E 3rd & 6th Floor Plan

PLATINO TYPE AREA A 4 8HC 3250 Sh 8 4 8HC 1535 Sh

Block- E 7th & 13th Floor Plan (Duplex- Lower)

Block- E 8th & 14th Floor Plan (Duplex- Upper)

Block- E 9th & 15th Floor Plan