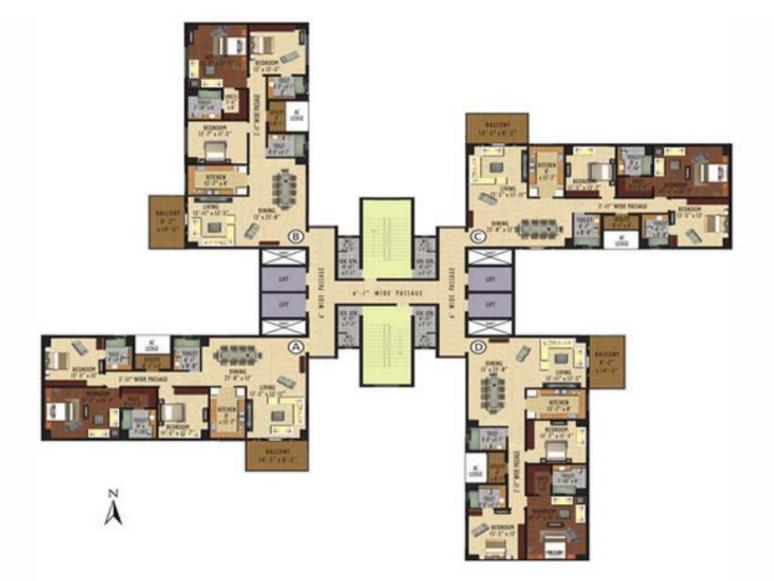

#### Block- B & C 10th & 16th Floor Plan (Duplex- Lower)

Block- B & C 11th & 17th Floor Plan (Duplex Upper)