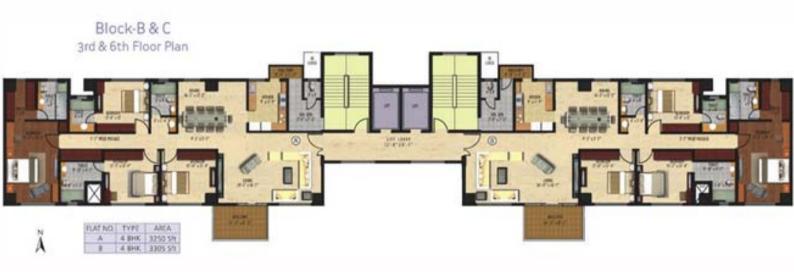

#### Block- B & C 3rd & 6th Floor Plan

Block- B & C 7th & 13th Floor Plan

RUATING TYPE FLOOR AREA GARDEN AREA A 5 BHK 3220 Sh 2490 Sh

Block- B & C 8th & 14th Floor Plan- Duplex- Upper

Block- B & C 9th & 15th Floor Plan