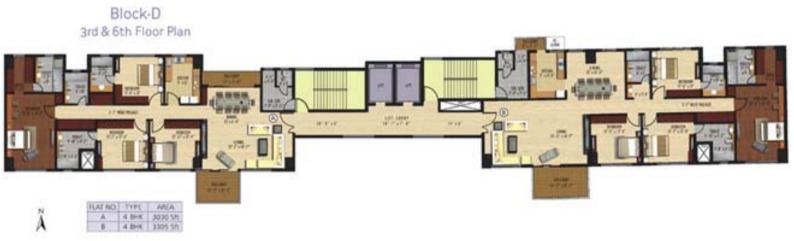

#### Block- D 3rd & 6th Floor Plan

Block- D 7th & 13th Floor Plan (Duplex- Lower)

Block-D 7th & 13th Floor Plan (Duplex - Lower)

Block- D 8th & 14th Floor Plan (Duplex- Upper)

> Block-D 8th & 14th Floor Plan (Duplex - Upper)