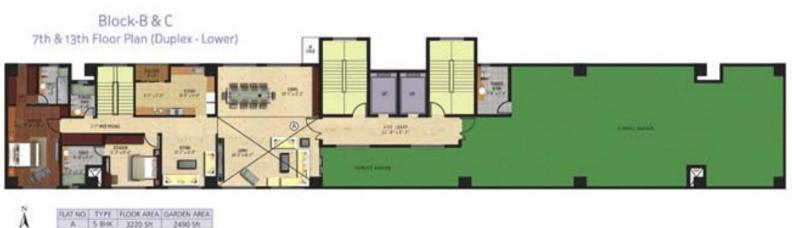

#### Block- B & C 3rd & 6th Floor Plan

Block- B & C 7th & 13th Floor Plan

RUATING TYPE FLOOR AREA GARDEN AREA A 5 BHK 3220 Sh 2490 Sh

Block- B & C 8th & 14th Floor Plan- Duplex- Upper

Block- B & C 9th & 15th Floor Plan