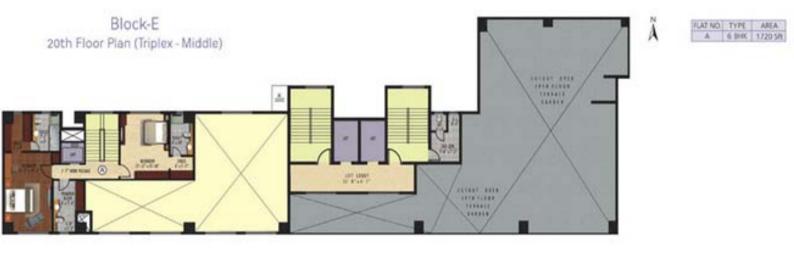

#### Block- B & C 20th Floor Plan (Triplex- Middle)

A FLAT NO. TYPE AREA A 6 BHK 1720 Stt

Block- B & C 21st Floor Plan (Triplex- Upper)

Block- D 1st & 4th Floor Plan

Block-D 1st & 4th Floor Plan

Block- D 2nd & 5th Floor Plan

#### Block- E 12th & 18th Floor Plan

PLATINO TYPE AREA B 4 BHK 3950 SH

Block- E 19th Floor Plan (Triplex- Lower)

Block- E 20th Floor Plan (Triplex- Middle)

Block- E 21st Floor Plan (Triplex- Upper)