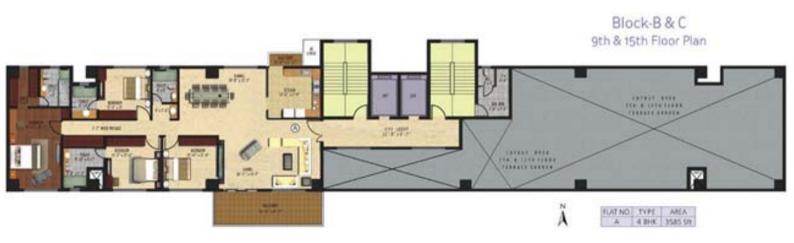

#### Block- B & C 3rd & 6th Floor Plan

Block- B & C 7th & 13th Floor Plan

RUATING TYPE FLOOR AREA GARDEN AREA A 5 BHK 3220 Sh 2490 Sh

Block- B & C 8th & 14th Floor Plan- Duplex- Upper

Block- B & C 9th & 15th Floor Plan