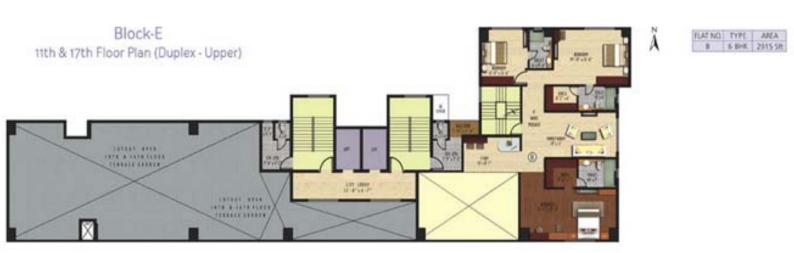

Block- E 10th & 16th Floor Plan (Duplex- Lower)

Block- E 11th & 17th Floor Plan (Duplex- Upper)