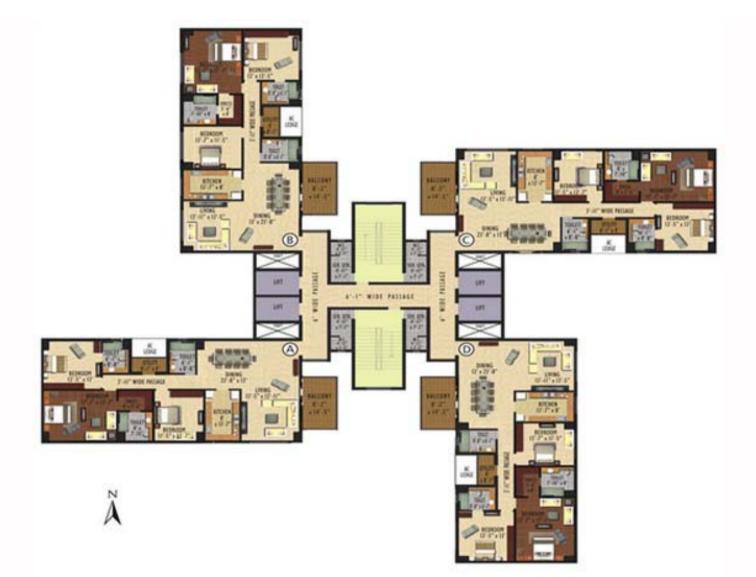

#### Block- B & C 3rd & 6th Floor Plan

Block- B & C 7th & 13th Floor Plan

RUATING TYPE FLOOR AREA GARDEN AREA A 5 BHK 3220 Sh 2490 Sh

Block- B & C 8th & 14th Floor Plan- Duplex- Upper

Block- B & C 9th & 15th Floor Plan