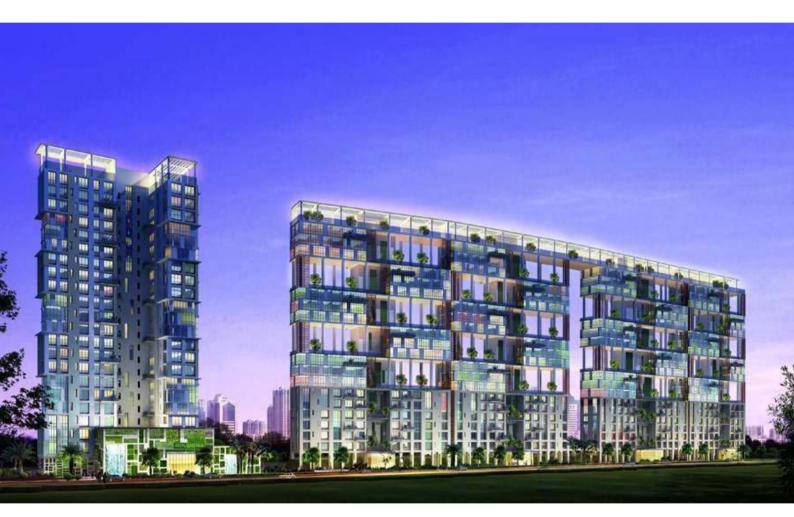

## Amenities

- $\clubsuit~28500$  sqft terrace on the top with garden
- Meditation Room
- Sitting arrangement for Senior citizen (Block B,C,D,E joint),
- Swimming Pool
- ✤ Community Hall
- ✤ State of the art Gymnasium.
- ✤ Badminton Court.
- ✤ Jogging Tracks and Walking Trails.
- ✤ 100% power back up.