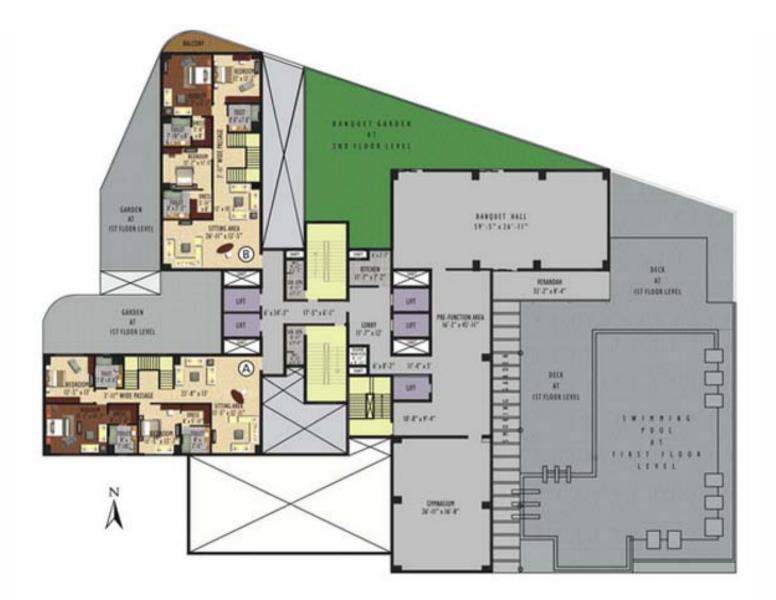

# Block-A 2nd Floor Plan (Duplex - Upper)

| FLAT NO. | TYPE  | FLOOR AREA |
|----------|-------|------------|
| A        | 5 BHK | 2450 Sft   |
| В        | 5 BHK | 2590 Sft   |

Block- A 3rd Floor Plan

### Block-A 3rd Floor Plan

| FLAT NO. | TYPE  | FLOOR AREA | GARDEN AREA |
|----------|-------|------------|-------------|
| A        | 3 BHK | 2400 Sft   | 905 Sft     |
| В        | 3 BHK | 2655 Sft   | -           |
| C        | 3 BHK | 2930 Sft   |             |
| D        | 3 BHK | 2400 Sft   | 945 Sft     |