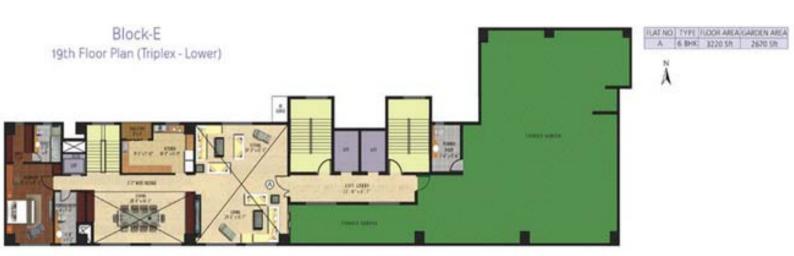

#### Block- E 12th & 18th Floor Plan

PLATINO TYPE AREA B 4 BHK 3950 SH

Block- E 19th Floor Plan (Triplex- Lower)

Block- E 20th Floor Plan (Triplex- Middle)

Block- E 21st Floor Plan (Triplex- Upper)