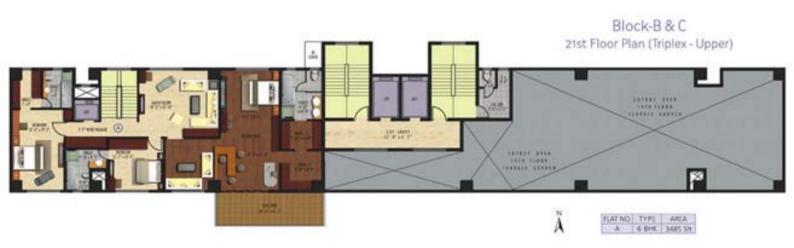

#### Block- B & C 20th Floor Plan (Triplex- Middle)

A FLAT NO. TYPE AREA A 6 BHK 1720 Stt

Block- B & C 21st Floor Plan (Triplex- Upper)

Block- D 1st & 4th Floor Plan

Block-D 1st & 4th Floor Plan

Block- D 2nd & 5th Floor Plan