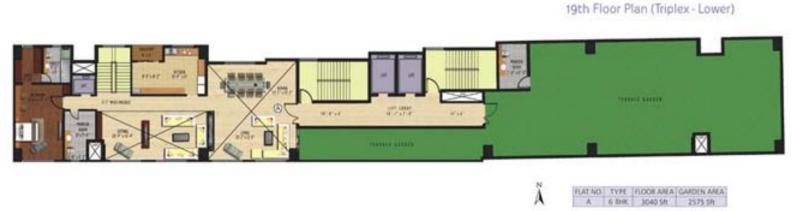

#### Block- B & C 12th & 18th Floor Plan

Block- B & C 19th Floor Plan (Triplex- Lower)