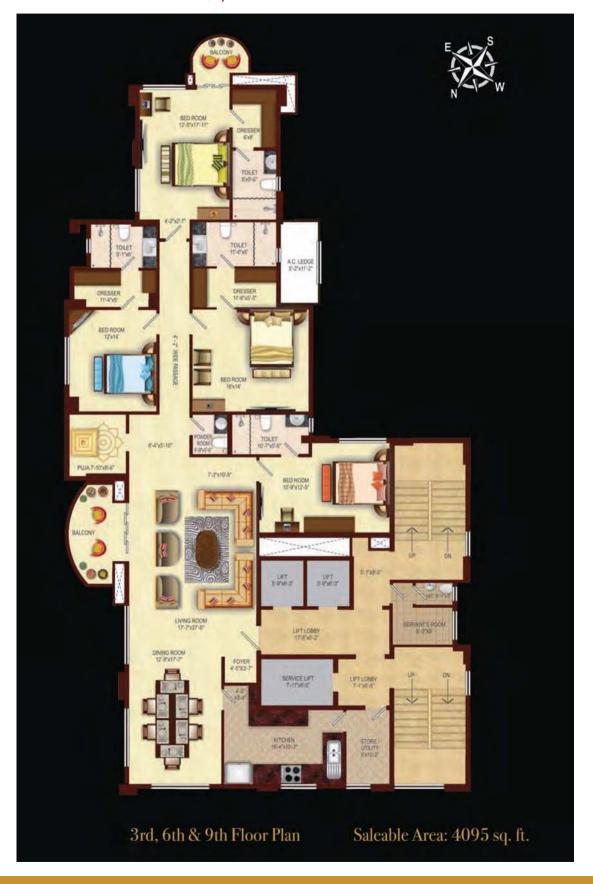

## 3rd, 6th & 9th Floor Plan

#### Simplex: (4095 sq.ft of well planned living space on each floor)

- Three Bedrooms with attached Dressing rooms & Toilets comprise the basic living spaces on this floor.
- An additional Bedroom with attached toilet adds to the appeal.
- Two balconies 1 attached with a bedroom and the other proving the necessary view & ventilation for the living room.
- A large Dinning & Living space face the entrance foyer.
- A kitchen & service room complete the offering of this exclusive, well planned living space.
- A servants quarters with attached toilet add to the convenience factor.