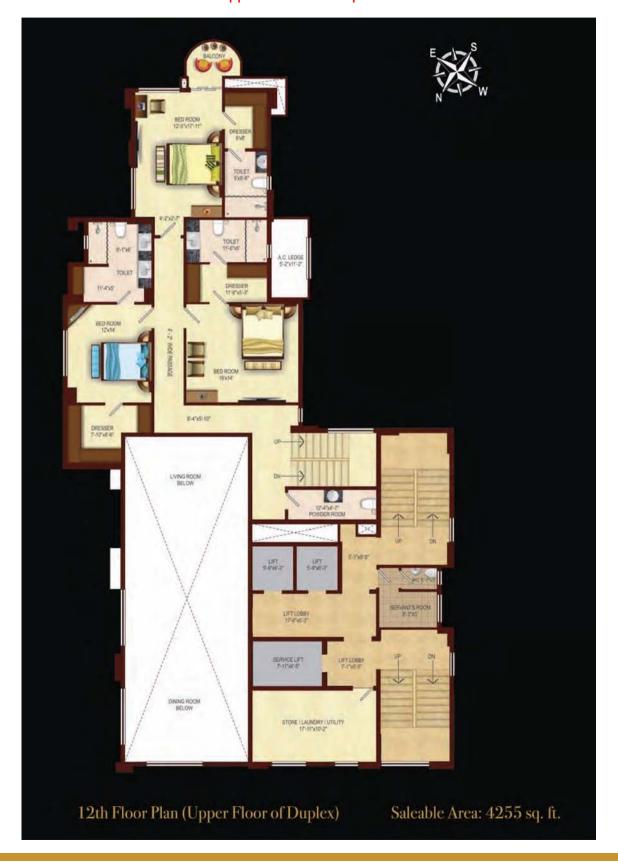

## **Amenities**

- Duplex: (4250 sq.ft + 2570 sq.ft = 6820 sq.ft)
- The Lower floor i.e. 11th Floor, of the Duplex comprises of 4250 sq.ft
- Three bedrooms with attached Dressing rooms & Toilets comprise the living spaces on this floor.
- One of the bedrooms even has a private balcony to enjoy the lush green surroundings.
- A puja room completes the private area on this floor.
- The double height Living room, Sitting room & Kitchen, Service Room area along with a powder room and a huge Balcony attached to the living room complete the composition of the lower floor of the duplex
- An additional 3 Bedrooms with attached dressing rooms and toilet, add to the living space appeal of this duplex.
- An additional Puja room caters to the living spaces of this floor.
- A powder room completes the residential offering of this floor.
- Servants quarters with attached toilets with each floor enhance the convenience angle

### 12th Floor Plan Upper Floor of Duplex