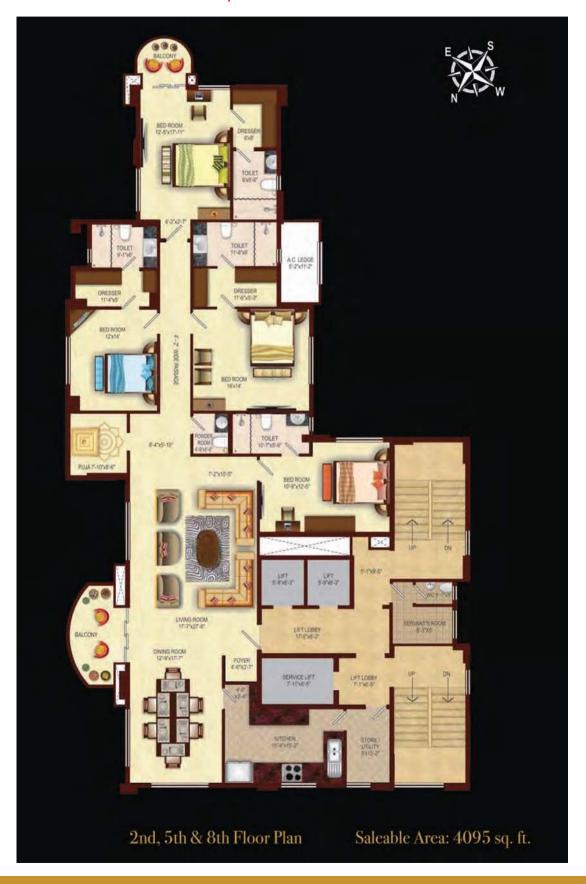

### 2nd, 5th & 8th Floor Plan

#### Simplex: (4095 sq.ft of well planned living space on each floor)

- Three Bedrooms with attached Dressing rooms & Toilets comprise the basic living spaces on this floor.
- An additional Bedroom with attached toilet adds to the appeal.
- Two balconies 1 attached with a bedroom and the other proving the necessary view & ventilation for the living room.
- A large Dinning & Living space face the entrance foyer.
- A kitchen & service room complete the offering of this exclusive, well planned living space.
- A servants quarters with attached toilet add to the convenience factor.