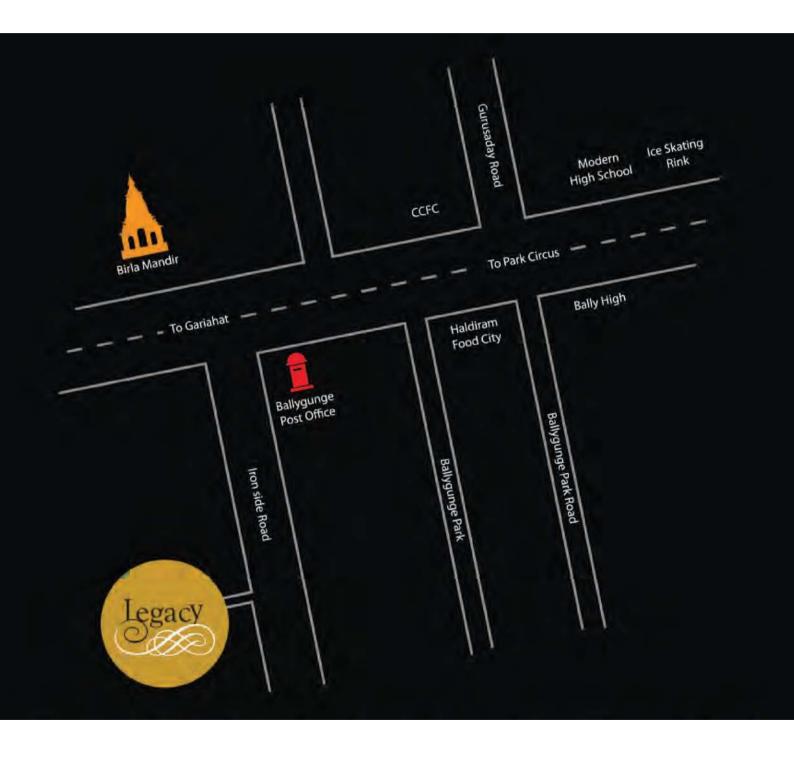

or & on the roof that would be developed through Site concepts of Singapore.
- An Air-conditioned large community hall for social gatherings and celebration of special occasions.
- 2 High speed lifts with basement connectivity enhancing convenience.





# Specifications

- ❖ Superstructure:- RCC Structure
- ❖ Windows:- Aluminum PVC windows
- ❖ Kitchen:- Bare with internal plumbing lines only
- ❖ Flooring:- Bare in the Flat. Marble/ Tile/Stone in common areas.
- ❖ Generators:- 100% power to Flats and common areas.
- ❖ Air conditioning:- Air condition in Bed Room and Living Room.
- ❖ Walls:- Brick work only inside the Flats
- ❖ Doors:- Main door only
- ❖ Toilets:- Bare with internal plumbing lines only
- Electricals:- Concealed conduit pipe only in Flats
- ❖ Lift:- 3 lifts





# Location







# Type & Area

#### Ground Floor Plan







#### Terrace Floor Plan





# Terrace Floor

- 2. Party Lawn
- 3. Barbecue Pavilion
- 5. Glass Trellis with Seaters
- 6. Sculptural Court
- 7. Viewing Deck
- 8. Tree Planters
- 9. Dry Garden / Therapeutic Walk with Seaters
- 10. Waterbody with Feature Wall
- 11. Entry Wooden Deck
- 12. Planting Area





#### 1st Floor Plan







### 2nd, 5th & 8th Floor Plan







## 3rd, 6th & 9th Floor Plan







## 4th, 7th & 10th Floor Plan







### 11th Floor Plan Lower Floor of Duplex







### 12th Floor Plan Upper Floor of Duplex







# Developer



# **Architect**

Hafeez Contractor
Sanon Sen & Associates
JW Consultants LLP
Site Concepts International



12-A, Lord Sinha Road, Shyamkunj Appt. Flat # 403, Kolkata 700071 WB