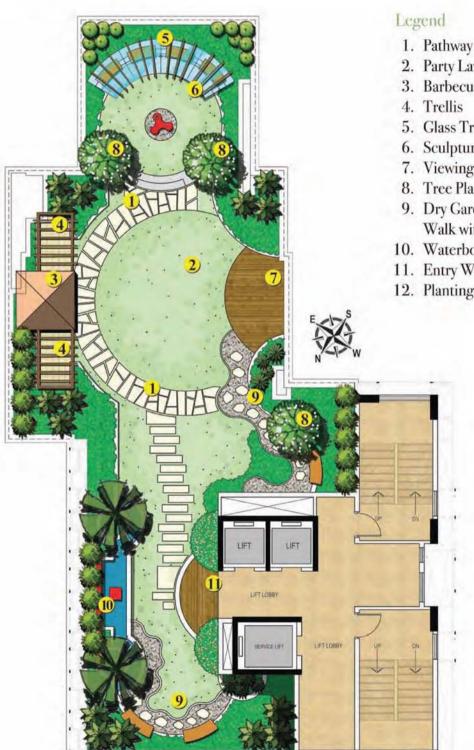

#### Terrace Floor Plan

# Terrace Floor

- 2. Party Lawn
- 3. Barbecue Pavilion
- 5. Glass Trellis with Seaters
- 6. Sculptural Court
- 7. Viewing Deck
- 8. Tree Planters
- 9. Dry Garden / Therapeutic Walk with Seaters
- 10. Waterbody with Feature Wall
- 11. Entry Wooden Deck
- 12. Planting Area