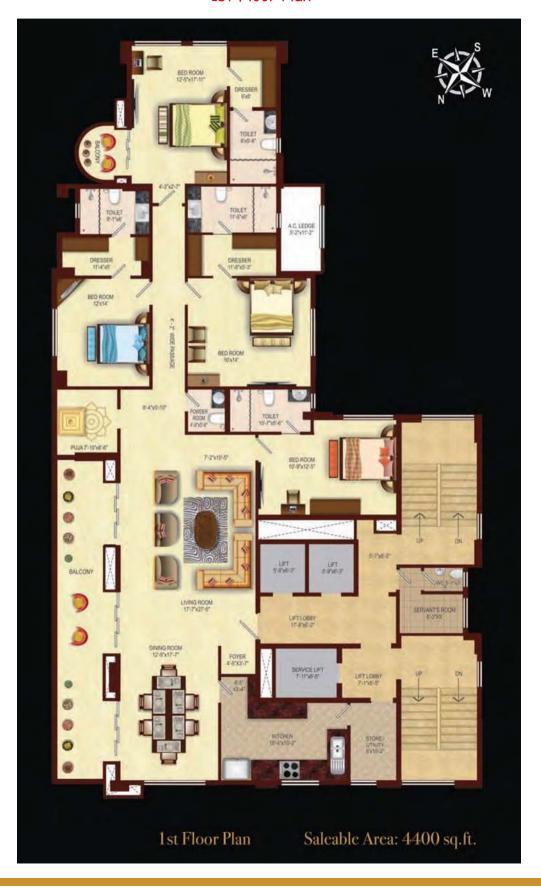

#### 1st Floor Plan

#### Simplex: (4095 sq.ft of well planned living space on each floor)

- Three Bedrooms with attached Dressing rooms & Toilets comprise the basic living spaces on this floor.
- An additional Bedroom with attached toilet adds to the appeal.
- Two balconies 1 attached with a bedroom and the other proving the necessary view & ventilation for the living room.
- A large Dinning & Living space face the entrance foyer.
- A kitchen & service room complete the offering of this exclusive, well planned living space.
- A servants quarters with attached toilet add to the convenience factor.