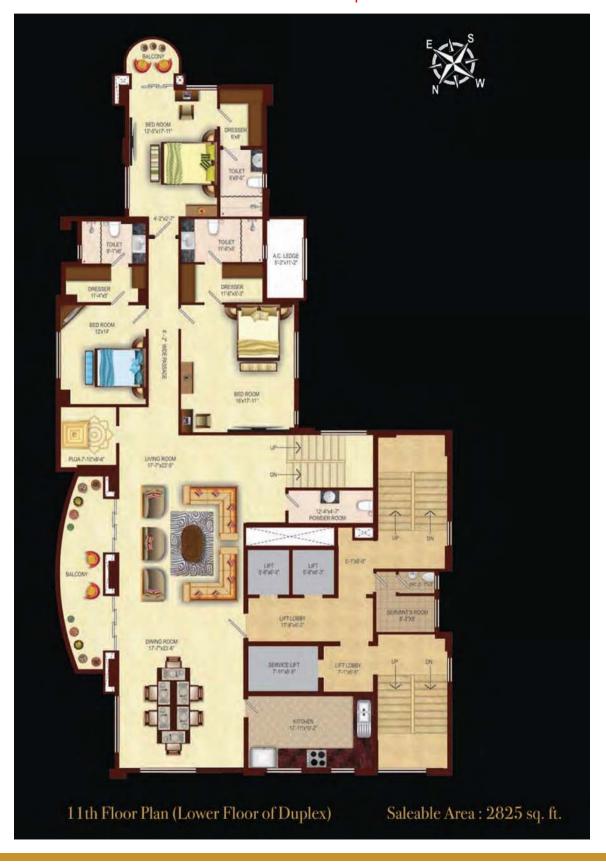

## **Amenities**

- Duplex: (4250 sq.ft + 2570 sq.ft = 6820 sq.ft)
- The Lower floor i.e. 11th Floor, of the Duplex comprises of 4250 sq.ft
- Three bedrooms with attached Dressing rooms & Toilets comprise the living spaces on this floor.
- One of the bedrooms even has a private balcony to enjoy the lush green surroundings.
- A puja room completes the private area on this floor.
- The double height Living room, Sitting room & Kitchen, Service Room area along with a powder room and a huge Balcony attached to the living room complete the composition of the lower floor of the duplex
- An additional 3 Bedrooms with attached dressing rooms and toilet, add to the living space appeal of this duplex.
- An additional Puja room caters to the living spaces of this floor.
- A powder room completes the residential offering of this floor.
- Servants quarters with attached toilets with each floor enhance the convenience angle

### 11th Floor Plan Lower Floor of Duplex