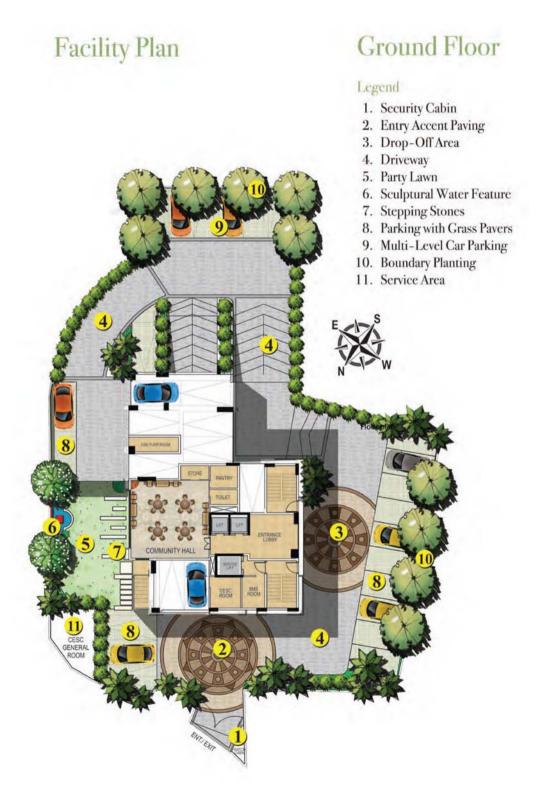

ugh Site concepts of Singapore.
- An Air-conditioned large community hall for social gatherings and celebration of special occasions.
- 2 High speed lifts with basement connectivity enhancing convenience.





# Specifications

- ❖ Superstructure:- RCC Structure
- ❖ Windows:- Aluminum PVC windows
- ❖ Kitchen:- Bare with internal plumbing lines only
- ❖ Flooring:- Bare in the Flat. Marble/ Tile/Stone in common areas.
- ❖ Generators:- 100% power to Flats and common areas.
- ❖ Air conditioning:- Air condition in Bed Room and Living Room.
- ❖ Walls:- Brick work only inside the Flats
- ❖ Doors:- Main door only
- ❖ Toilets:- Bare with internal plumbing lines only
- Electricals:- Concealed conduit pipe only in Flats
- ❖ Lift:- 3 lifts





# Location







# Type & Area

#### Ground Floor Plan







#### Terrace Floor Plan





# Terrace Floor

- 2. Party Lawn
- 3. Barbecue Pavilion
- 5. Glass Trellis with Seaters
- 6. Sculptural Court
- 7. Viewing Deck
- 8. Tree Planters
- 9. Dry Garden / Therapeutic Walk with Seaters
- 10. Waterbody with Feature Wall
- 11. Entry Wooden Deck
- 12. Planting Area





#### 1st Floor Plan







### 2nd, 5th & 8th Floor Plan







## 3rd, 6th & 9th Floor Plan







## 4th, 7th & 10th Floor Plan







### 11th Floor Plan Lower Floor of Duplex







### 12th Floor Plan Upper Floor of Duplex







# Developer



# **Architect**

Hafeez Contractor
Sanon Sen & Associates
JW Consultants LLP
Site Concepts International



12-A, Lord Sinha Road, Shyamkunj Appt. Flat # 403, Kolkata 700071 WB