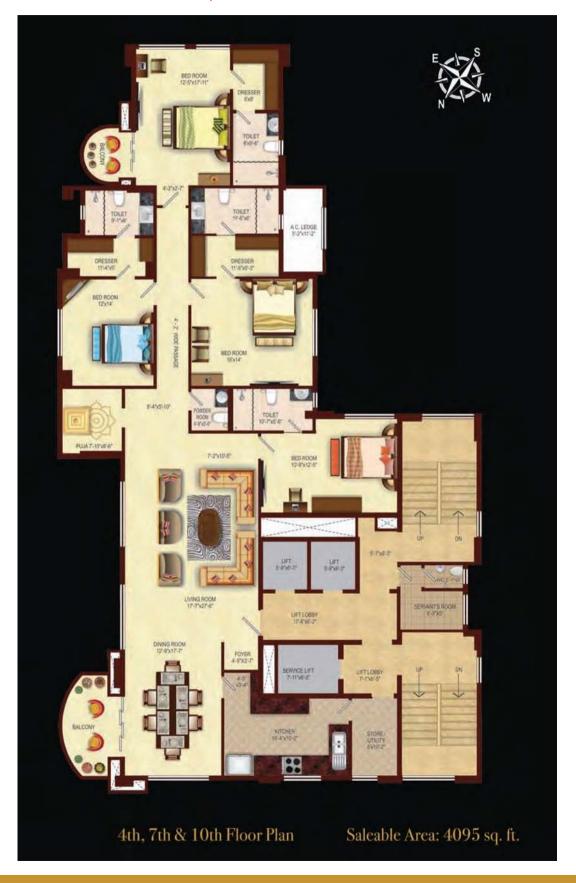

## 4th, 7th & 10th Floor Plan

#### Simplex: (4095 sq.ft of well planned living space on each floor)

- Three Bedrooms with attached Dressing rooms & Toilets comprise the basic living spaces on this floor.
- An additional Bedroom with attached toilet adds to the appeal.
- Two balconies 1 attached with a bedroom and the other proving the necessary view & ventilation for the living room.
- A large Dinning & Living space face the entrance foyer.
- A kitchen & service room complete the offering of this exclusive, well planned living space.
- A servants quarters with attached toilet add to the convenience factor.