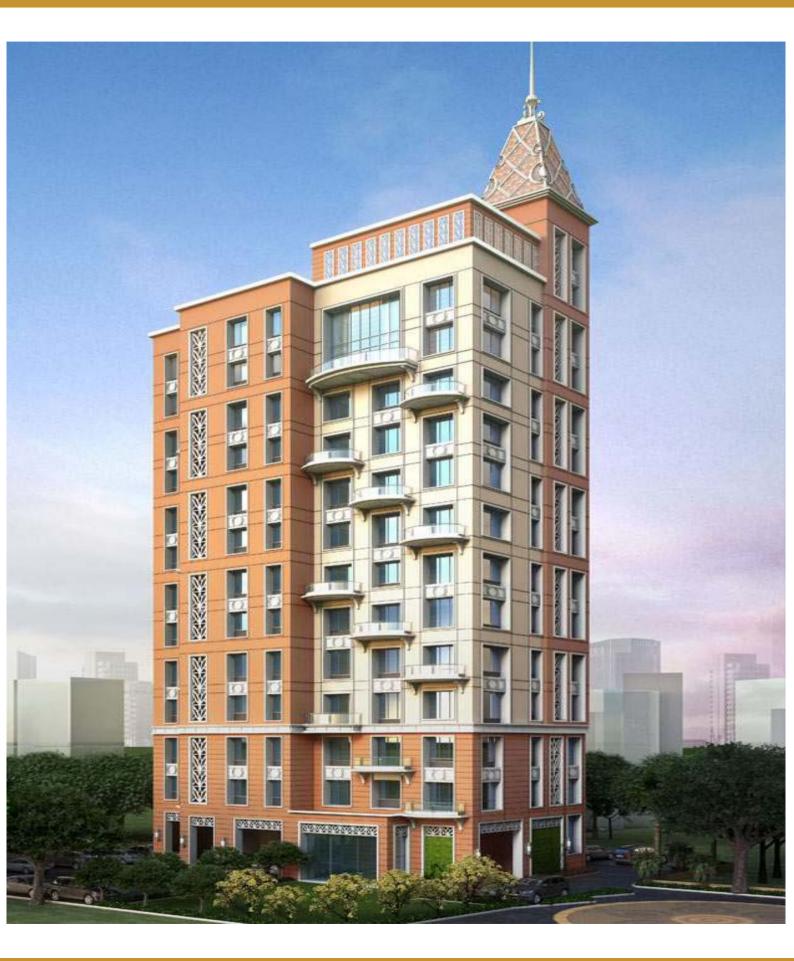

## **Amenities**

- Duplex: (4250 sq.ft + 2570 sq.ft = 6820 sq.ft)
- The Lower floor i.e. 11th Floor, of the Duplex comprises of 4250 sq.ft
- Three bedrooms with attached Dressing rooms & Toilets comprise the living spaces on this floor.
- One of the bedrooms even has a private balcony to enjoy the lush green surroundings.
- A puja room completes the private area on this floor.
- The double height Living room, Sitting room & Kitchen, Service Room area along with a powder room and a huge Balcony attached to the living room complete the composition of the lower floor of the duplex
- An additional 3 Bedrooms with attached dressing rooms and toilet, add to the living space appeal of this duplex.
- An additional Puja room caters to the living spaces of this floor.
- A powder room completes the residential offering of this floor.
- Servants quarters with attached toilets with each floor enhance the convenience angle

#### Simplex: (4095 sq.ft of well planned living space on each floor)

- Three Bedrooms with attached Dressing rooms & Toilets comprise the basic living spaces on this floor.
- An additional Bedroom with attached toilet adds to the appeal.
- Two balconies 1 attached with a bedroom and the other proving the necessary view & ventilation for the living room.
- A large Dinning & Living space face the entrance foyer.
- A kitchen & service room complete the offering of this exclusive, well planned living space.
- A servants quarters with attached toilet add to the convenience factor.

#### Extra Delight features of this project:

- Beautifully landscaped garden on ground floor & on the roof that would be developed through Site concepts of Singapore.
- An Air-conditioned large community hall for social gatherings and celebration of special occasions.
- 2 High speed lifts with basement connectivity enhancing convenience.