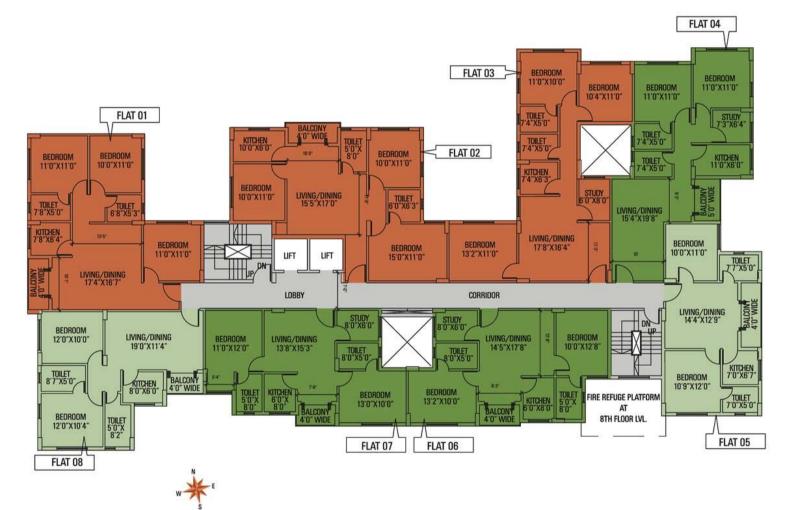

mes with fully glazed shutters and superior quality fittings.

#### Flooring:-

Vitrified tile/laminated wood flooring in all bedrooms, living/dining room and common areas.

#### Doors:-

Doors with tough timber frames and solid-core flush shutters.

#### Bathroom:-

Floors: Ceramic tiles. Dados: Ceramic tiles upto a height of 7 feet.

#### Sanitary ware:-

White, high quality porcelain equipment and chromium-plated fittings. Geyser points in all bathrooms.

Exterior:-

Latest weatherproof non-fading exterior finish of the highest quality

#### Telephone wiring & broadband:-

Central distribution console. Networked with all apartments. Broadband point.

### Electricals:-

Superior quality concealed copper wiring with the latest modular switches, miniature





# Location





Type & Area



## ELM

3BHK 2BHK + STUDY 2BHK







## FIR







# GARDENIA





3BHK 2BHK + STUDY 2BHK





Developer