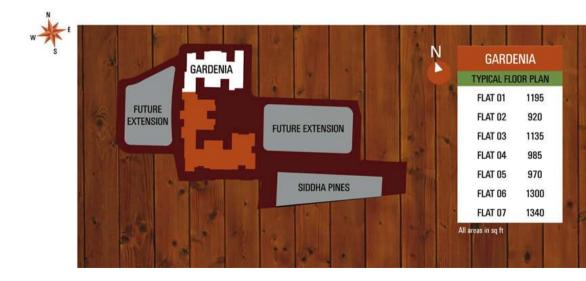

Flooring:-

Vitrified tile/laminated wood flooring in all bedrooms, living/dining room and common areas.

#### Doors:-

Doors with tough timber frames and solid-core flush shutters.

#### Bathroom:-

Floors: Ceramic tiles. Dados: Ceramic tiles upto a height of 7 feet.

#### Sanitary ware:-

White, high quality porcelain equipment and chromium-plated fittings. Geyser points in all bathrooms.

Exterior:-

Latest weatherproof non-fading exterior finish of the highest quality

#### Telephone wiring & broadband:-

Central distribution console. Networked with all apartments. Broadband point.

### Electricals:-

Superior quality concealed copper wiring with the latest modular switches, miniature





# Location





Type & Area



## ELM

3BHK 2BHK + STUDY 2BHK







## FIR







# GARDENIA





3BHK 2BHK + STUDY 2BHK





Developer