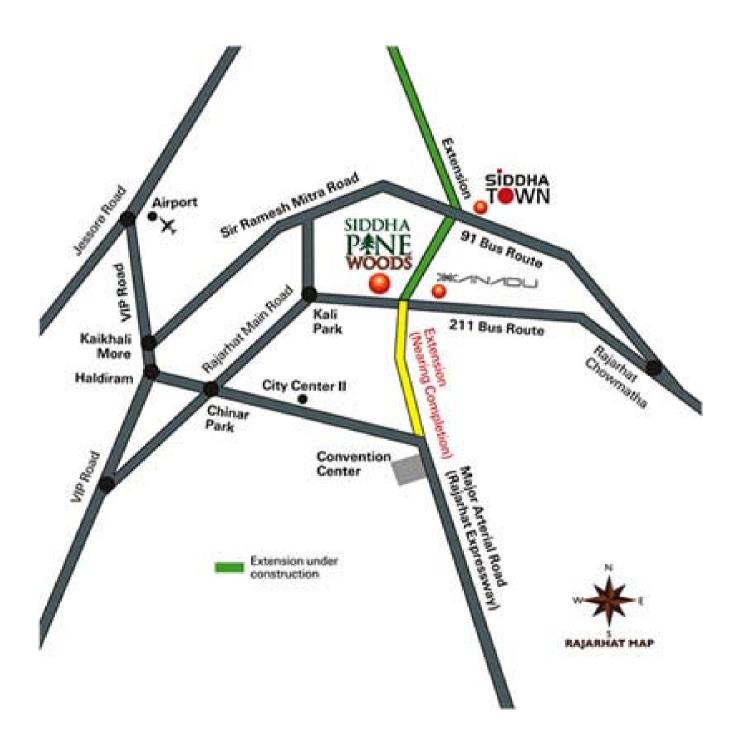

:-

Aluminium frames with fully glazed shutters and superior quality fittings.

#### Flooring:-

Vitrified tile/laminated wood flooring in all bedrooms, living/dining room and common areas.

#### Doors:-

Doors with tough timber frames and solid-core flush shutters.

#### Bathroom:-

Floors: Ceramic tiles. Dados: Ceramic tiles upto a height of 7 feet.

#### Sanitary ware:-

White, high quality porcelain equipment and chromium-plated fittings. Geyser points in all bathrooms.

Exterior:-

Latest weatherproof non-fading exterior finish of the highest quality

#### Telephone wiring & broadband:-

Central distribution console. Networked with all apartments. Broadband point.

### Electricals:-

Superior quality concealed copper wiring with the latest modular switches, miniature





# Location





Type & Area



## ELM

3BHK 2BHK + STUDY 2BHK







## FIR







# GARDENIA





3BHK 2BHK + STUDY 2BHK





Developer