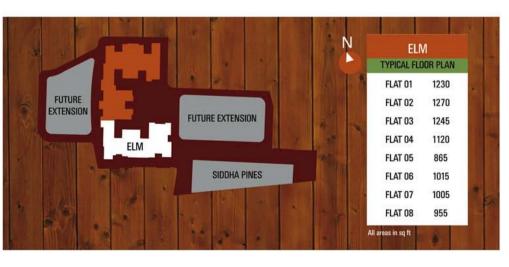

superior quality fittings.

#### Flooring:-

Vitrified tile/laminated wood flooring in all bedrooms, living/dining room and common areas.

#### Doors:-

Doors with tough timber frames and solid-core flush shutters.

#### Bathroom:-

Floors: Ceramic tiles. Dados: Ceramic tiles upto a height of 7 feet.

#### Sanitary ware:-

White, high quality porcelain equipment and chromium-plated fittings. Geyser points in all bathrooms.

Exterior:-

Latest weatherproof non-fading exterior finish of the highest quality

#### Telephone wiring & broadband:-

Central distribution console. Networked with all apartments. Broadband point.

### Electricals:-

Superior quality concealed copper wiring with the latest modular switches, miniature





# Location





Type & Area



## ELM

3BHK 2BHK + STUDY 2BHK







## FIR







# GARDENIA





3BHK 2BHK + STUDY 2BHK





Developer