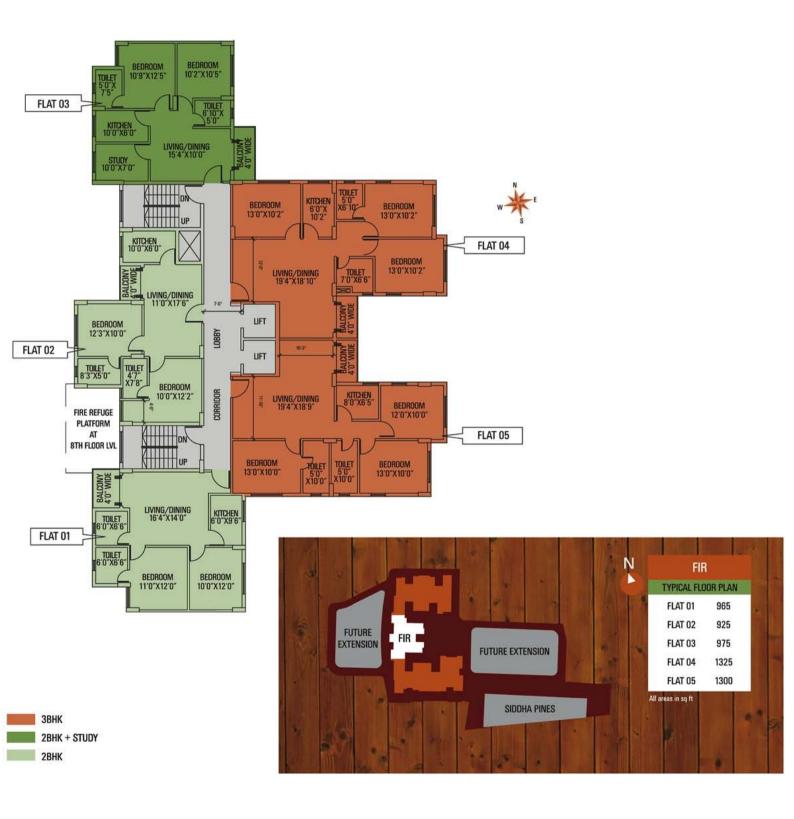

ity fittings.

#### Flooring:-

Vitrified tile/laminated wood flooring in all bedrooms, living/dining room and common areas.

#### Doors:-

Doors with tough timber frames and solid-core flush shutters.

#### Bathroom:-

Floors: Ceramic tiles. Dados: Ceramic tiles upto a height of 7 feet.

#### Sanitary ware:-

White, high quality porcelain equipment and chromium-plated fittings. Geyser points in all bathrooms.

Exterior:-

Latest weatherproof non-fading exterior finish of the highest quality

#### Telephone wiring & broadband:-

Central distribution console. Networked with all apartments. Broadband point.

### Electricals:-

Superior quality concealed copper wiring with the latest modular switches, miniature





# Location





Type & Area



## ELM

3BHK 2BHK + STUDY 2BHK







## FIR







# GARDENIA





3BHK 2BHK + STUDY 2BHK





Developer