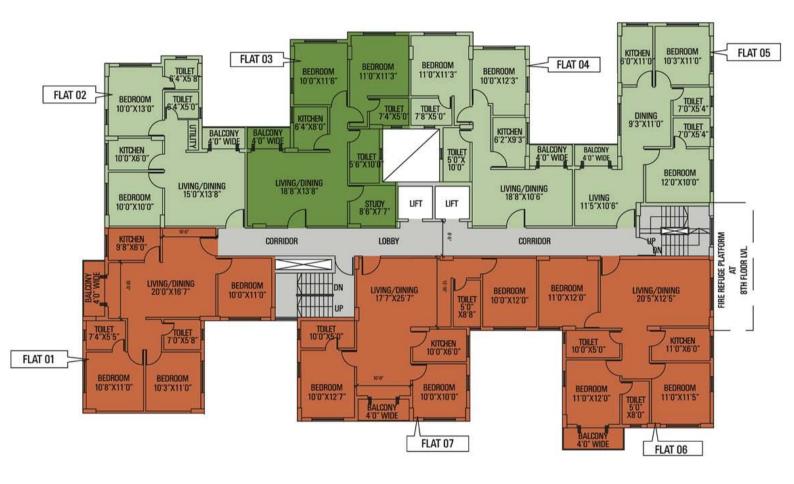

# Flooring:-

Vitrified tile/laminated wood flooring in all bedrooms, living/dining room and common areas.

#### Doors:-

Doors with tough timber frames and solid-core flush shutters.

#### Bathroom:-

Floors: Ceramic tiles. Dados: Ceramic tiles upto a height of 7 feet.

#### Sanitary ware:-

White, high quality porcelain equipment and chromium-plated fittings. Geyser points in all bathrooms.

Exterior:-

Latest weatherproof non-fading exterior finish of the highest quality

#### Telephone wiring & broadband:-

Central distribution console. Networked with all apartments. Broadband point.

### Electricals:-

Superior quality concealed copper wiring with the latest modular switches, miniature





# Location





Type & Area



## ELM

3BHK 2BHK + STUDY 2BHK







## FIR







# GARDENIA





3BHK 2BHK + STUDY 2BHK





Developer