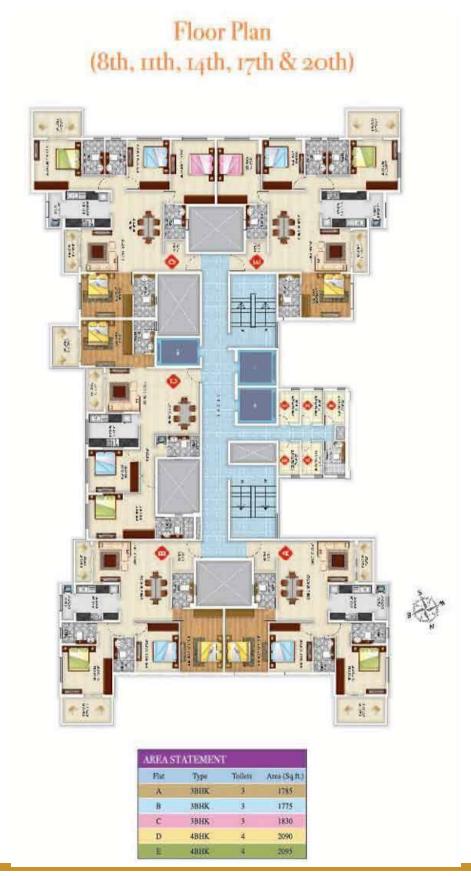

dining room and all bedrooms
A.C. of reputed brands in living/dining room and all bedrooms

#### Kitchen:-

Dado of ceramic tiles Granite platform

#### \* Toilet:-

Concealed pipeline using standard material Dado of ceramic tiles Tiled flooring CP fittings of superior brands

- ❖ Doors:- Flush doors with accessories
- ❖ Windows:- Aluminum windows with grill
- Lift:- Three elevators of a leading brand
- Generator:- For common area lighting and one lift Standby generator for all flats

#### Other Facilities:-

24 our water supply Adequate car parking space for residents and visitors





## Location







# Type & Area

#### Site Plan







#### 1st Floor Plan







### 2nd to 6th Floor Plan







### 7th,10th,13th,16th & 19th Floor Plan







### 8th,11th,14th,17th & 20th Floor Plan







### 9th,12th,15th,18th & 21st Floor Plan







# Developer



Ideal Group



Unique

# **Architect**

Architect Hafeez Contractor

Hafeez Contractor



Sanon sen & Associates



12-A, Lord Sinha Road, Shyamkunj Appt. Flat # 403, Kolkata 700071 WB

+91 81004 44477



sales@rabcoestates.com