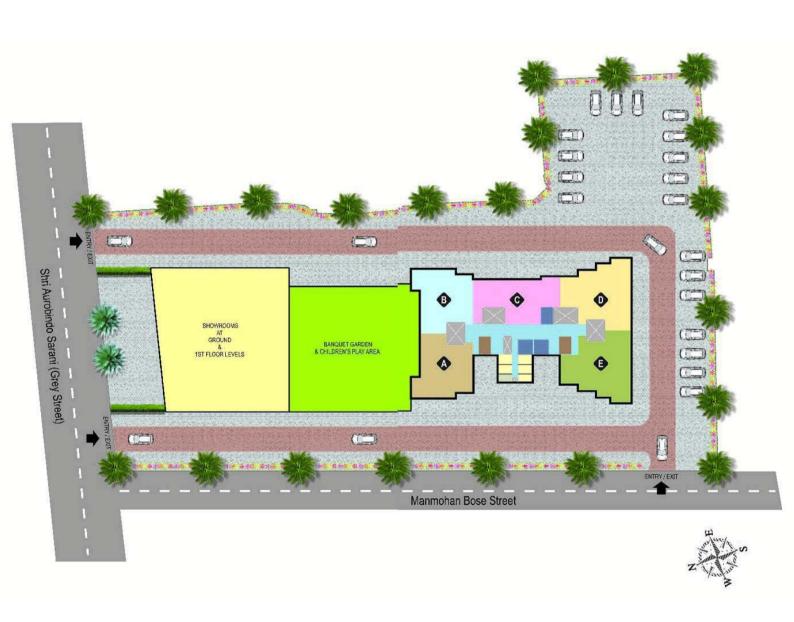

rble/Tiles/Stone in all common areas

#### \* Electrical:-

Concealed copper wiring
Sufficient light and power points
Television/Telephone points in living/dining room and all bedrooms
A.C. of reputed brands in living/dining room and all bedrooms

#### Kitchen:-

Dado of ceramic tiles Granite platform

#### \* Toilet:-

Concealed pipeline using standard material Dado of ceramic tiles Tiled flooring CP fittings of superior brands

- ❖ Doors:- Flush doors with accessories
- ❖ Windows:- Aluminum windows with grill
- Lift:- Three elevators of a leading brand
- Generator:- For common area lighting and one lift Standby generator for all flats

#### Other Facilities:-

24 our water supply Adequate car parking space for residents and visitors





## Location







# Type & Area

#### Site Plan







#### 1st Floor Plan







### 2nd to 6th Floor Plan







### 7th,10th,13th,16th & 19th Floor Plan







### 8th,11th,14th,17th & 20th Floor Plan







### 9th,12th,15th,18th & 21st Floor Plan







# Developer



Ideal Group



Unique

# **Architect**

Architect Hafeez Contractor

Hafeez Contractor



Sanon sen & Associates



12-A, Lord Sinha Road, Shyamkunj Appt. Flat # 403, Kolkata 700071 WB

+91 81004 44477



sales@rabcoestates.com