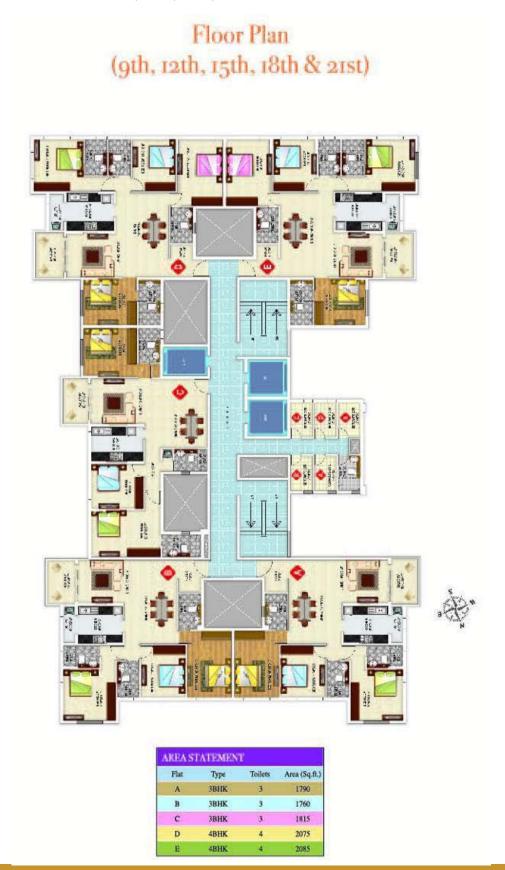

nds in living/dining room and all bedrooms

#### Kitchen:-

Dado of ceramic tiles Granite platform

#### \* Toilet:-

Concealed pipeline using standard material Dado of ceramic tiles Tiled flooring CP fittings of superior brands

- ❖ Doors:- Flush doors with accessories
- ❖ Windows:- Aluminum windows with grill
- Lift:- Three elevators of a leading brand
- Generator:- For common area lighting and one lift Standby generator for all flats

#### Other Facilities:-

24 our water supply Adequate car parking space for residents and visitors





## Location







# Type & Area

#### Site Plan







#### 1st Floor Plan







### 2nd to 6th Floor Plan







### 7th,10th,13th,16th & 19th Floor Plan







### 8th,11th,14th,17th & 20th Floor Plan







### 9th,12th,15th,18th & 21st Floor Plan







# Developer



Ideal Group



Unique

# **Architect**

Architect Hafeez Contractor

Hafeez Contractor



Sanon sen & Associates



12-A, Lord Sinha Road, Shyamkunj Appt. Flat # 403, Kolkata 700071 WB

+91 81004 44477



sales@rabcoestates.com