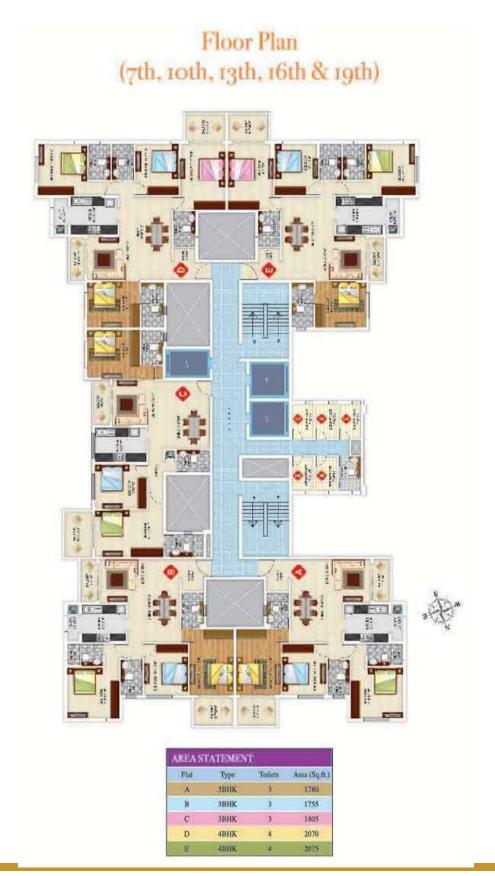

er points
Television/Telephone points in living/dining room and all bedrooms
A.C. of reputed brands in living/dining room and all bedrooms

#### Kitchen:-

Dado of ceramic tiles Granite platform

#### \* Toilet:-

Concealed pipeline using standard material Dado of ceramic tiles Tiled flooring CP fittings of superior brands

- ❖ Doors:- Flush doors with accessories
- ❖ Windows:- Aluminum windows with grill
- Lift:- Three elevators of a leading brand
- Generator:- For common area lighting and one lift Standby generator for all flats

#### Other Facilities:-

24 our water supply Adequate car parking space for residents and visitors





## Location







# Type & Area

#### Site Plan







#### 1st Floor Plan







### 2nd to 6th Floor Plan







### 7th,10th,13th,16th & 19th Floor Plan







### 8th,11th,14th,17th & 20th Floor Plan







### 9th,12th,15th,18th & 21st Floor Plan







# Developer



Ideal Group



Unique

# **Architect**

Architect Hafeez Contractor

Hafeez Contractor



Sanon sen & Associates



12-A, Lord Sinha Road, Shyamkunj Appt. Flat # 403, Kolkata 700071 WB

+91 81004 44477



sales@rabcoestates.com