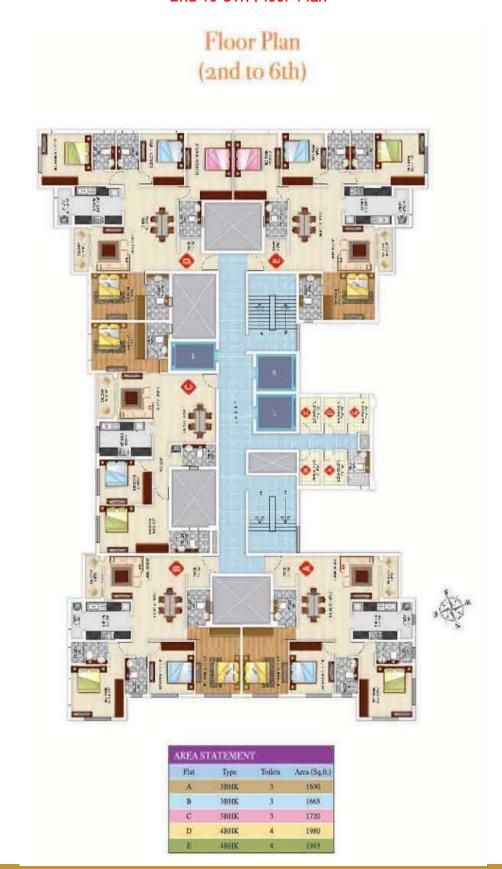

Concealed copper wiring
Sufficient light and power points
Television/Telephone points in living/dining room and all bedrooms
A.C. of reputed brands in living/dining room and all bedrooms

#### Kitchen:-

Dado of ceramic tiles Granite platform

#### \* Toilet:-

Concealed pipeline using standard material Dado of ceramic tiles Tiled flooring CP fittings of superior brands

- ❖ Doors:- Flush doors with accessories
- ❖ Windows:- Aluminum windows with grill
- Lift:- Three elevators of a leading brand
- Generator:- For common area lighting and one lift Standby generator for all flats

#### Other Facilities:-

24 our water supply Adequate car parking space for residents and visitors





## Location







# Type & Area

#### Site Plan







#### 1st Floor Plan







### 2nd to 6th Floor Plan







### 7th,10th,13th,16th & 19th Floor Plan







### 8th,11th,14th,17th & 20th Floor Plan







### 9th,12th,15th,18th & 21st Floor Plan







# Developer



Ideal Group



Unique

# **Architect**

Architect Hafeez Contractor

Hafeez Contractor



Sanon sen & Associates



12-A, Lord Sinha Road, Shyamkunj Appt. Flat # 403, Kolkata 700071 WB

+91 81004 44477



sales@rabcoestates.com