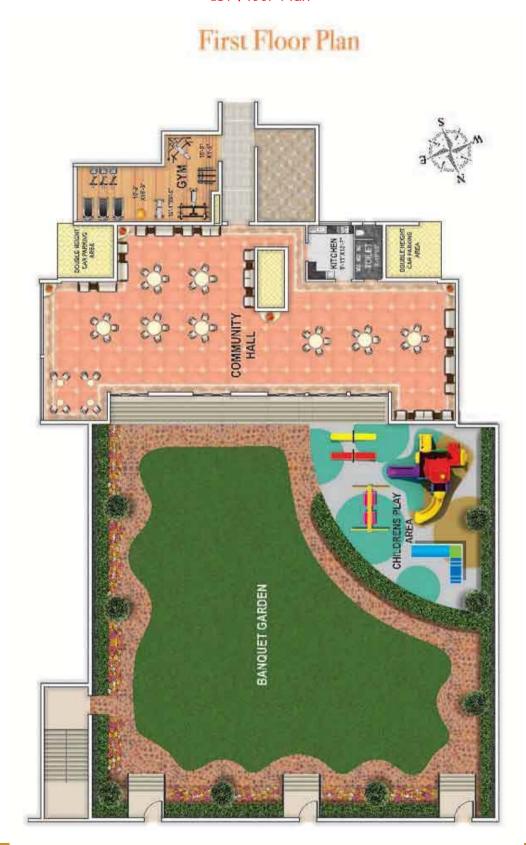

mon areas

#### \* Electrical:-

Concealed copper wiring
Sufficient light and power points
Television/Telephone points in living/dining room and all bedrooms
A.C. of reputed brands in living/dining room and all bedrooms

#### Kitchen:-

Dado of ceramic tiles Granite platform

#### \* Toilet:-

Concealed pipeline using standard material Dado of ceramic tiles Tiled flooring CP fittings of superior brands

- ❖ Doors:- Flush doors with accessories
- ❖ Windows:- Aluminum windows with grill
- Lift:- Three elevators of a leading brand
- Generator:- For common area lighting and one lift Standby generator for all flats

#### Other Facilities:-

24 our water supply Adequate car parking space for residents and visitors





## Location







# Type & Area

#### Site Plan







#### 1st Floor Plan







### 2nd to 6th Floor Plan







### 7th,10th,13th,16th & 19th Floor Plan







### 8th,11th,14th,17th & 20th Floor Plan







### 9th,12th,15th,18th & 21st Floor Plan







# Developer



Ideal Group



Unique

# **Architect**

Architect Hafeez Contractor

Hafeez Contractor



Sanon sen & Associates



12-A, Lord Sinha Road, Shyamkunj Appt. Flat # 403, Kolkata 700071 WB

+91 81004 44477



sales@rabcoestates.com