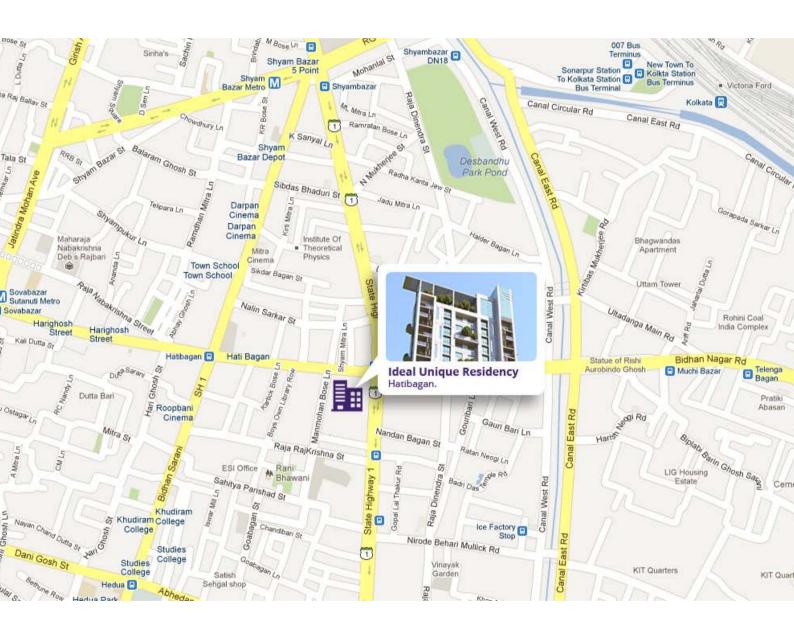

s Laminated wood in master bedroom Marble/Tiles/Stone in all common areas

#### \* Electrical:-

Concealed copper wiring
Sufficient light and power points
Television/Telephone points in living/dining room and all bedrooms
A.C. of reputed brands in living/dining room and all bedrooms

#### Kitchen:-

Dado of ceramic tiles Granite platform

#### \* Toilet:-

Concealed pipeline using standard material Dado of ceramic tiles Tiled flooring CP fittings of superior brands

- ❖ Doors:- Flush doors with accessories
- ❖ Windows:- Aluminum windows with grill
- Lift:- Three elevators of a leading brand
- Generator:- For common area lighting and one lift Standby generator for all flats

#### Other Facilities:-

24 our water supply Adequate car parking space for residents and visitors





## Location







# Type & Area

#### Site Plan







#### 1st Floor Plan







### 2nd to 6th Floor Plan







### 7th,10th,13th,16th & 19th Floor Plan







### 8th,11th,14th,17th & 20th Floor Plan







### 9th,12th,15th,18th & 21st Floor Plan







# Developer



Ideal Group



Unique

# **Architect**

Architect Hafeez Contractor

Hafeez Contractor



Sanon sen & Associates



12-A, Lord Sinha Road, Shyamkunj Appt. Flat # 403, Kolkata 700071 WB

+91 81004 44477



sales@rabcoestates.com