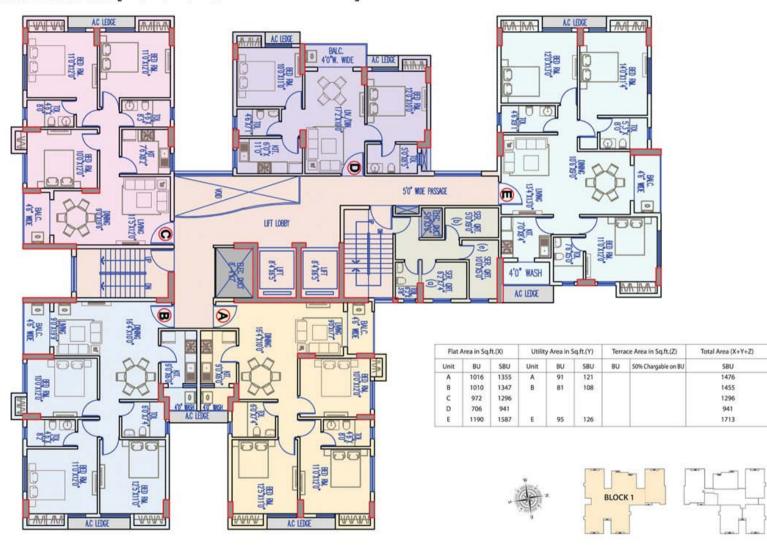

res
Provision for hot / cold water lines in basins & showers
Each apartment assures 24 hours 100% pure water supply.
Absolutely hygienic
Waterproofing wherever required. Water relief.

#### Kitchen:-

Granite counter top
Dado of ceramic tiles above platform up to 2 feet height
Stainless steel sink
Hot and cold water provision
Separate KMC water line for drinking water
Utility balcony Ceramic tiles

#### \* Toilets:-

Top-of-the-line international quality fittings of jaquar or equivalent make

Standard Large size tiles up to 7 feet height (Dado) to give grandeur to your toilet

Hot and cold water provision

Anti-skid flooring. Add style to your living





# Location







# Type & Area

# Master Plan







## Block-1

# Typical Floor Plan [3rd, 4th, 5th, 6th, 8th & 9th Floor - Block 1]







# Block- 2

# Typical Floor Plan [3rd, 4th, 5th, 6th, 8th & 9th Floor - Block 2]







# Developer





12-A, Lord Sinha Road, Shyamkunj Appt. Flat # 403, Kolkata 700071 WB