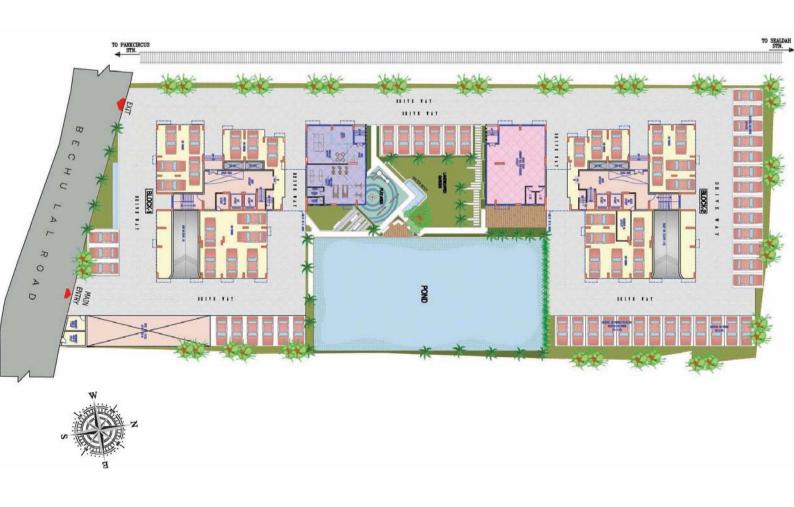

n treatment for the roof

# Water treatment & Proofing:-

Water efficient sanitary fixtures
Provision for hot / cold water lines in basins & showers
Each apartment assures 24 hours 100% pure water supply.
Absolutely hygienic
Waterproofing wherever required. Water relief.

#### Kitchen:-

Granite counter top
Dado of ceramic tiles above platform up to 2 feet height
Stainless steel sink
Hot and cold water provision
Separate KMC water line for drinking water
Utility balcony Ceramic tiles

#### \* Toilets:-

Top-of-the-line international quality fittings of jaquar or equivalent make

Standard Large size tiles up to 7 feet height (Dado) to give grandeur to your toilet

Hot and cold water provision

Anti-skid flooring. Add style to your living





# Location







# Type & Area

# Master Plan







## Block-1

# Typical Floor Plan [3rd, 4th, 5th, 6th, 8th & 9th Floor - Block 1]







# Block- 2

# Typical Floor Plan [3rd, 4th, 5th, 6th, 8th & 9th Floor - Block 2]







# Developer





12-A, Lord Sinha Road, Shyamkunj Appt. Flat # 403, Kolkata 700071 WB