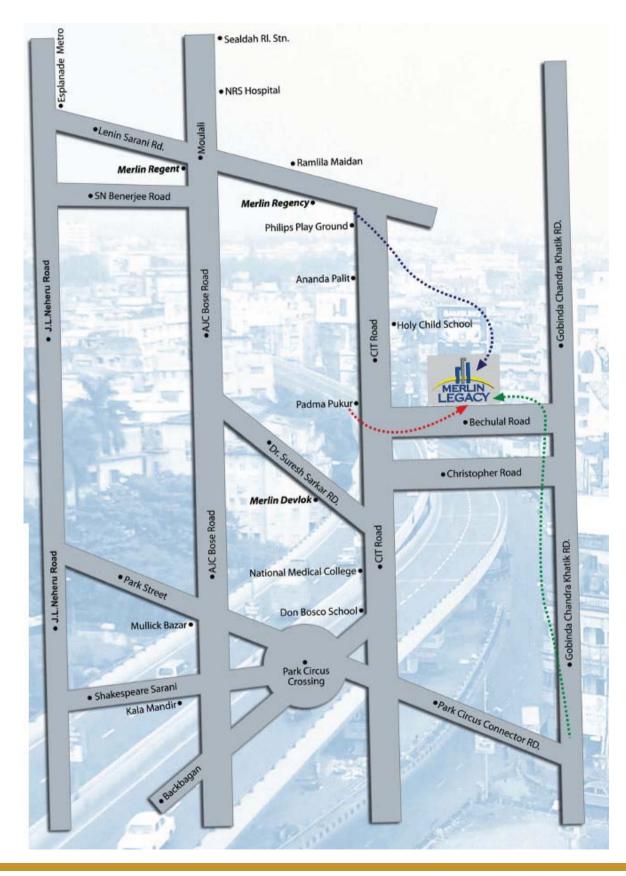

es of construction Thermal insulation treatment for the roof

# Water treatment & Proofing:-

Water efficient sanitary fixtures
Provision for hot / cold water lines in basins & showers
Each apartment assures 24 hours 100% pure water supply.
Absolutely hygienic
Waterproofing wherever required. Water relief.

#### Kitchen:-

Granite counter top
Dado of ceramic tiles above platform up to 2 feet height
Stainless steel sink
Hot and cold water provision
Separate KMC water line for drinking water
Utility balcony Ceramic tiles

#### \* Toilets:-

Top-of-the-line international quality fittings of jaquar or equivalent make

Standard Large size tiles up to 7 feet height (Dado) to give grandeur to your toilet

Hot and cold water provision

Anti-skid flooring. Add style to your living





# Location







# Type & Area

# Master Plan







## Block-1

# Typical Floor Plan [3rd, 4th, 5th, 6th, 8th & 9th Floor - Block 1]







# Block- 2

# Typical Floor Plan [3rd, 4th, 5th, 6th, 8th & 9th Floor - Block 2]







# Developer





12-A, Lord Sinha Road, Shyamkunj Appt. Flat # 403, Kolkata 700071 WB