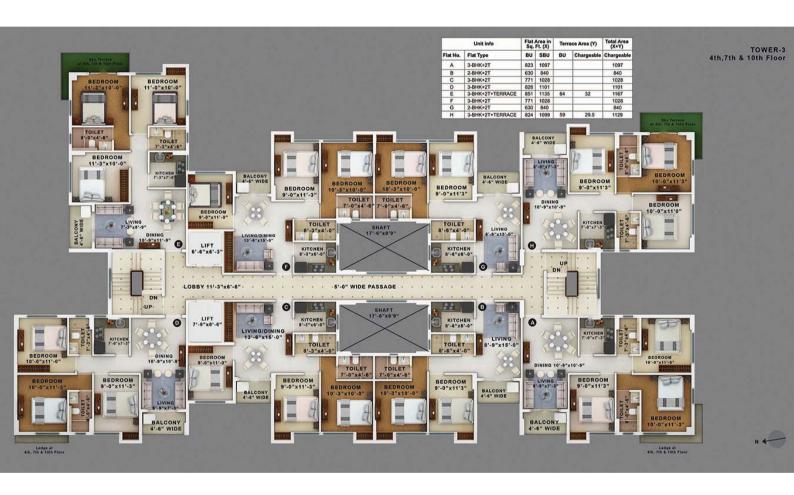

Security System:- CCTV for Entrance lobby at Ground floor, entry and exit of the complex and Community Hall and other amenity rooms

#### \* Electrical:-

**Modular switches:** Of Havells or equivalent make and copper wiring

**A/C:** AC Points in living/dining/bedrooms. AC Outlets for all the bedrooms and living rooms

**Intercom System:** Between apartments and security room **Generator:** Stand-by generator back-up part load for all apartments and common areas

#### Lobby:-

**Entrance Lobby:** Exquisitely designed at ground floor **Other Floors:** Combination of one or more of Indian Marble/Granite/Vitrified Tiles, Stone-cladding/Acrylic Emulsion/wall covering

❖ Lifts:- OTIS/KONE/SCHINDLER or equivalent make





### Location







# Type & Area

#### Master Plan





































## Developer



Merlin Group



12-A, Lord Sinha Road, Shyamkunj Appt. Flat # 403, Kolkata 700071 WB