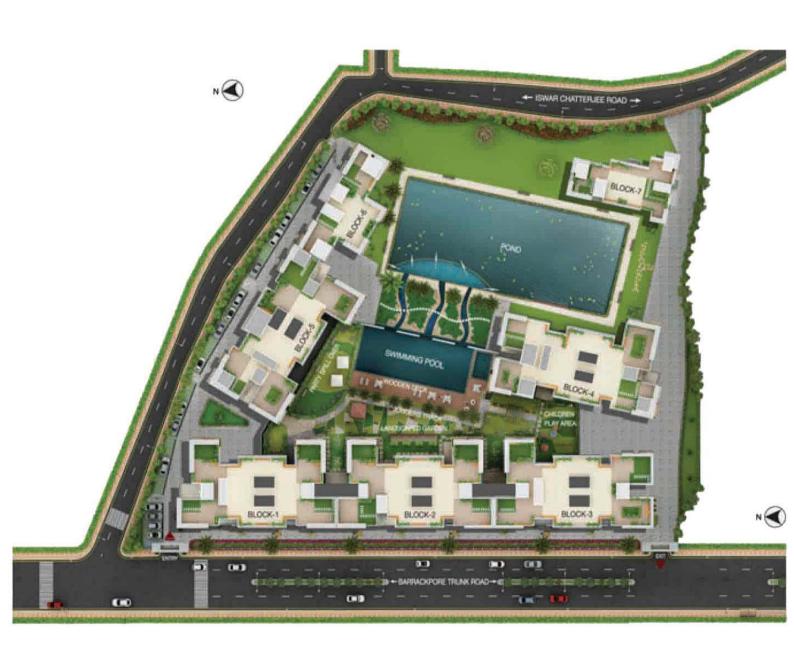

d Aluminum Finish

Security System:- CCTV for Entrance lobby at Ground floor, entry and exit of the complex and Community Hall and other amenity rooms

#### \* Electrical:-

**Modular switches:** Of Havells or equivalent make and copper wiring

**A/C:** AC Points in living/dining/bedrooms. AC Outlets for all the bedrooms and living rooms

**Intercom System:** Between apartments and security room **Generator:** Stand-by generator back-up part load for all apartments and common areas

#### Lobby:-

**Entrance Lobby:** Exquisitely designed at ground floor **Other Floors:** Combination of one or more of Indian Marble/Granite/Vitrified Tiles, Stone-cladding/Acrylic Emulsion/wall covering

❖ Lifts:- OTIS/KONE/SCHINDLER or equivalent make





### Location







# Type & Area

#### Master Plan





































## Developer



Merlin Group



12-A, Lord Sinha Road, Shyamkunj Appt. Flat # 403, Kolkata 700071 WB