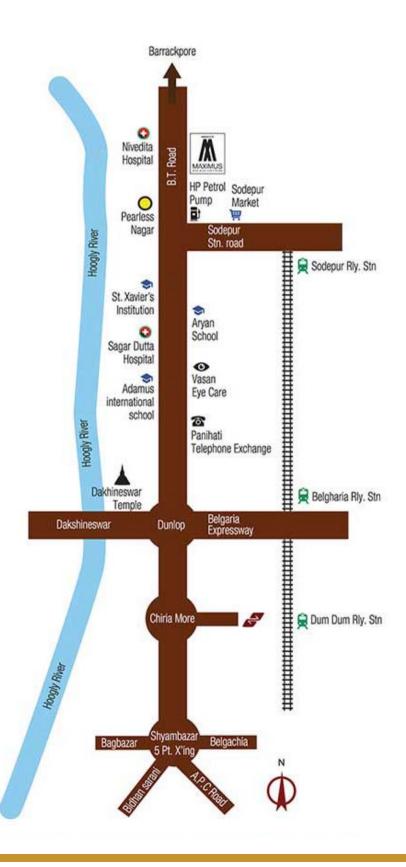

indows: Colour Anodized or Powder coated Aluminum Finish

Security System:- CCTV for Entrance lobby at Ground floor, entry and exit of the complex and Community Hall and other amenity rooms

#### \* Electrical:-

**Modular switches:** Of Havells or equivalent make and copper wiring

**A/C:** AC Points in living/dining/bedrooms. AC Outlets for all the bedrooms and living rooms

**Intercom System:** Between apartments and security room **Generator:** Stand-by generator back-up part load for all apartments and common areas

#### Lobby:-

**Entrance Lobby:** Exquisitely designed at ground floor **Other Floors:** Combination of one or more of Indian Marble/Granite/Vitrified Tiles, Stone-cladding/Acrylic Emulsion/wall covering

❖ Lifts:- OTIS/KONE/SCHINDLER or equivalent make





### Location







# Type & Area

#### Master Plan





































## Developer



Merlin Group



12-A, Lord Sinha Road, Shyamkunj Appt. Flat # 403, Kolkata 700071 WB