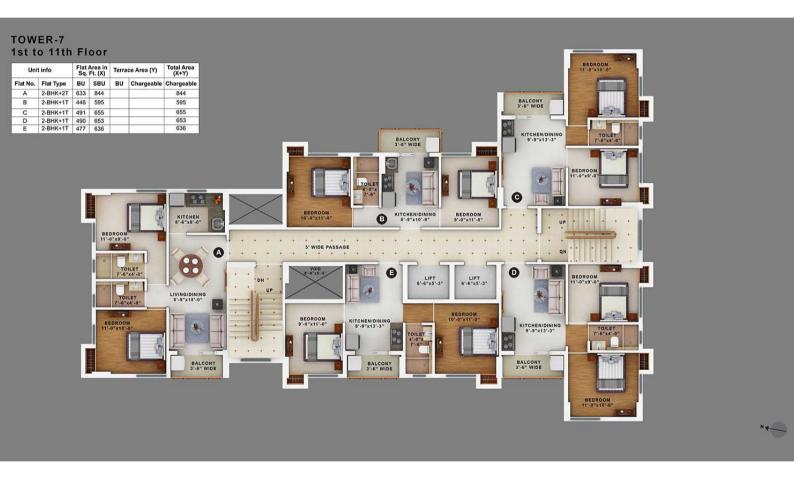

stem:- CCTV for Entrance lobby at Ground floor, entry and exit of the complex and Community Hall and other amenity rooms

#### \* Electrical:-

**Modular switches:** Of Havells or equivalent make and copper wiring

**A/C:** AC Points in living/dining/bedrooms. AC Outlets for all the bedrooms and living rooms

**Intercom System:** Between apartments and security room **Generator:** Stand-by generator back-up part load for all apartments and common areas

#### Lobby:-

**Entrance Lobby:** Exquisitely designed at ground floor **Other Floors:** Combination of one or more of Indian Marble/Granite/Vitrified Tiles, Stone-cladding/Acrylic Emulsion/wall covering

❖ Lifts:- OTIS/KONE/SCHINDLER or equivalent make





### Location







# Type & Area

#### Master Plan





































## Developer



Merlin Group



12-A, Lord Sinha Road, Shyamkunj Appt. Flat # 403, Kolkata 700071 WB