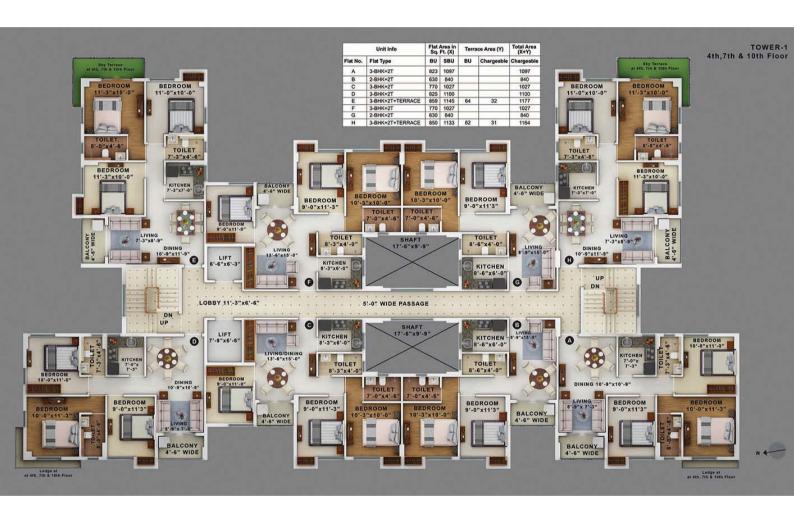

inum Finish

Security System:- CCTV for Entrance lobby at Ground floor, entry and exit of the complex and Community Hall and other amenity rooms

#### \* Electrical:-

**Modular switches:** Of Havells or equivalent make and copper wiring

**A/C:** AC Points in living/dining/bedrooms. AC Outlets for all the bedrooms and living rooms

**Intercom System:** Between apartments and security room **Generator:** Stand-by generator back-up part load for all apartments and common areas

#### Lobby:-

**Entrance Lobby:** Exquisitely designed at ground floor **Other Floors:** Combination of one or more of Indian Marble/Granite/Vitrified Tiles, Stone-cladding/Acrylic Emulsion/wall covering

❖ Lifts:- OTIS/KONE/SCHINDLER or equivalent make





### Location







# Type & Area

#### Master Plan





































## Developer



Merlin Group



12-A, Lord Sinha Road, Shyamkunj Appt. Flat # 403, Kolkata 700071 WB