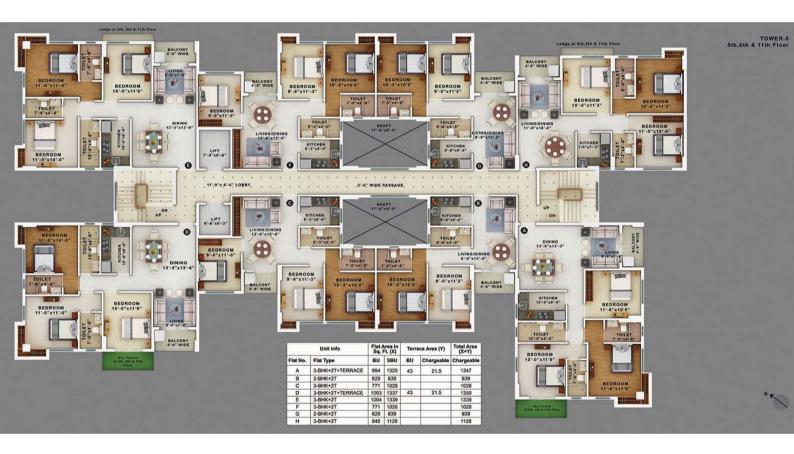

ity System:- CCTV for Entrance lobby at Ground floor, entry and exit of the complex and Community Hall and other amenity rooms

#### \* Electrical:-

**Modular switches:** Of Havells or equivalent make and copper wiring

**A/C:** AC Points in living/dining/bedrooms. AC Outlets for all the bedrooms and living rooms

**Intercom System:** Between apartments and security room **Generator:** Stand-by generator back-up part load for all apartments and common areas

#### Lobby:-

**Entrance Lobby:** Exquisitely designed at ground floor **Other Floors:** Combination of one or more of Indian Marble/Granite/Vitrified Tiles, Stone-cladding/Acrylic Emulsion/wall covering

❖ Lifts:- OTIS/KONE/SCHINDLER or equivalent make





### Location







# Type & Area

#### Master Plan





































## Developer



Merlin Group



12-A, Lord Sinha Road, Shyamkunj Appt. Flat # 403, Kolkata 700071 WB