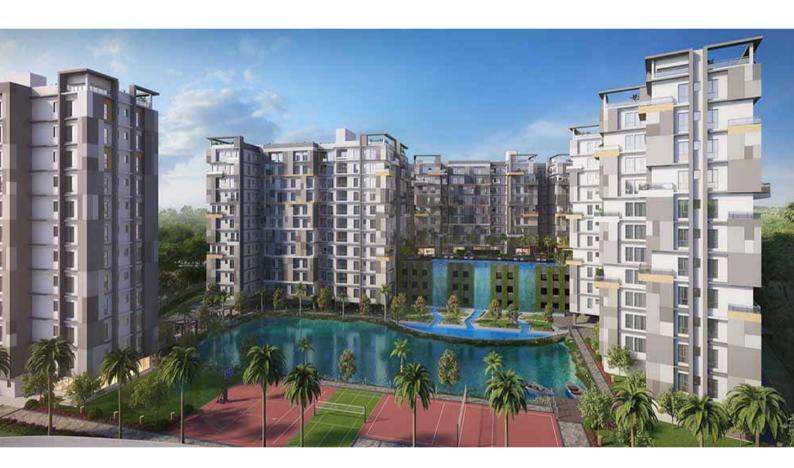

# Maximum Amenities, Maximum Lifestyle

#### \* Fitness:-

Expansive Clubhouse with Fitness Centre Light & sound Waterfall Enabled Swimming Pool Multipurpose Sports Arena with Badminton and Basketball

#### \* Wellness:-

Musical Jogging and Cycling Meditation Centre with Yoga Deck Boating Corner

#### \* Leisure:-

Kolkata's First WII Gaming Zone AV Room Library with Special Kids Section Banquet Hall with attached Party Lawn Indoor Games- Table Tennis, Pool, Carrom and Chess

#### \* Children:-

Creche Splash Pool for Kids





## Specifications

#### \* Bedrooms and Living Room:-

Floor: High quality Vitrified Tiles

Walls and Ceiling: Wall Putty (Ready to Paint)

#### \* Kitchen:-

Walls: Glazed tiles up to 2'-0" above counter Balance Wall Putty

(Ready to Paint)

Floor: Anti skid