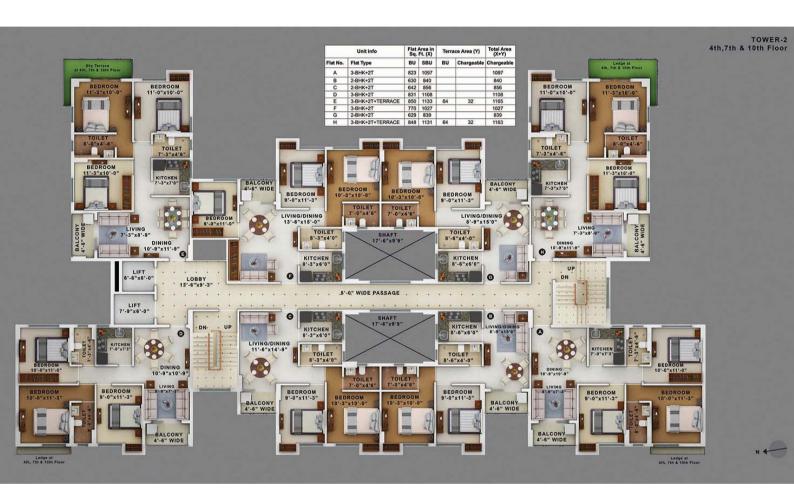

inish

Security System:- CCTV for Entrance lobby at Ground floor, entry and exit of the complex and Community Hall and other amenity rooms

#### \* Electrical:-

**Modular switches:** Of Havells or equivalent make and copper wiring

**A/C:** AC Points in living/dining/bedrooms. AC Outlets for all the bedrooms and living rooms

**Intercom System:** Between apartments and security room **Generator:** Stand-by generator back-up part load for all apartments and common areas

#### Lobby:-

**Entrance Lobby:** Exquisitely designed at ground floor **Other Floors:** Combination of one or more of Indian Marble/Granite/Vitrified Tiles, Stone-cladding/Acrylic Emulsion/wall covering

❖ Lifts:- OTIS/KONE/SCHINDLER or equivalent make





### Location







# Type & Area

#### Master Plan





































## Developer



Merlin Group



12-A, Lord Sinha Road, Shyamkunj Appt. Flat # 403, Kolkata 700071 WB