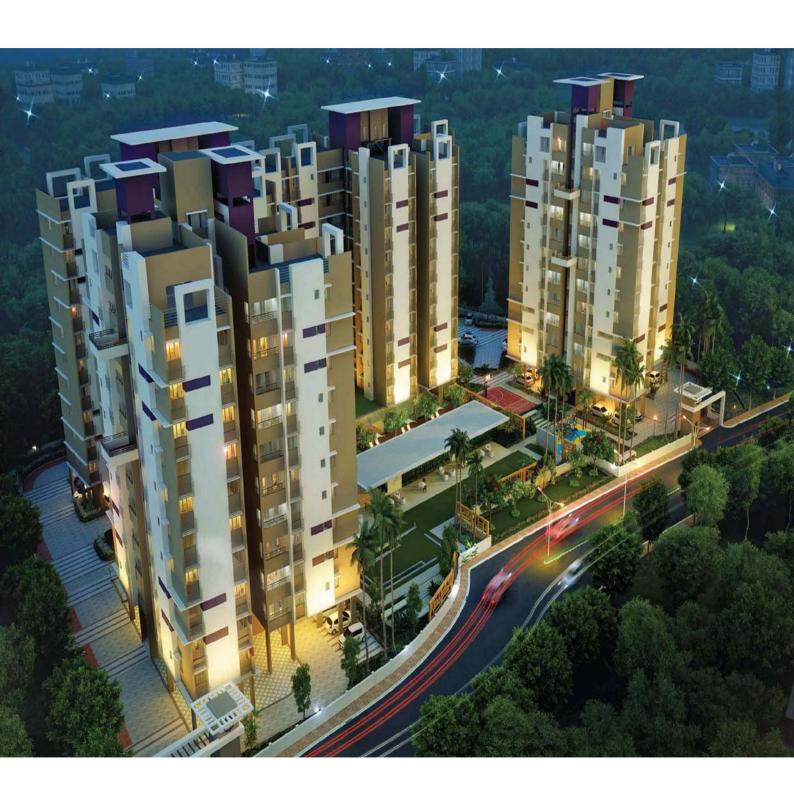

# Specifications

Magnificent Elevation:- Iconic towers, meticulously designed. Combination of anti-fungal and textured paint that ensures protection from erosion, weather effects and also reduces cost. Smoothness is guaranteed.

### \* Foundation and Structure:-

Reinforced cement concrete on piles and sheer walls wherever necessary.

Adequately designed for earthquake resistance.

## 24X7 security and fire prevention:-

Surveillance facility with CCTV and 24X7 round-clock security facility

Fire prevention and protection system as per WBFC recommendations

Required number of evacuation points and refuge platforms for resident's safety along with fire alarms

❖ Common area illumination: Sufficient illumination through compound and street lighting inside the complex