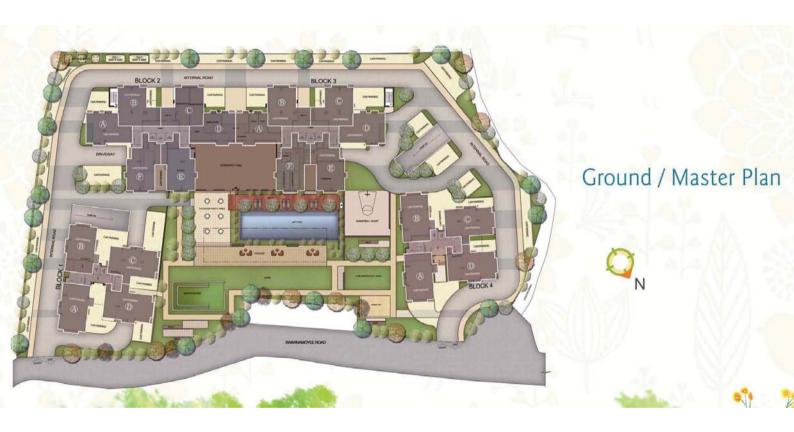

paint

❖ Lasting floors and dado:- Vitrified tiles, kitchen floors with heavy duty ceramic tiles. This combination will give you seamless joints, greater, finesse, permanent luster and an alluring attraction

## Superior hardware & fittings:-

All locks and hardware fittings of world class quality adding elegance to the apartment Stainless steel finished lock

#### Comfortable toilets:-

Top-of-the-line quality fittings

Hot and cold water provision

Water efficient sanitary fixtures

Standard large size tiles up to 7' height (Dado) to give grandeur to your toilet

Anti-skid flooring

### \* Kitchen:-

Granite counter top

Dado of ceramic tiles above platform up to 2' height with stainless steel sink

Hot and cold water provision





# Location







# Type & Area

# Ground Floor Plan







# Typical Floor Plan of Tower- 1 & 4







# Typical Floor Plan of Tower- 2 & 3



### Area Statement

| Flat No. | Турс         | BA (sq. ft) | SBA (sq. ft) | D |
|----------|--------------|-------------|--------------|---|
| A        | 3 BHK+2 TLT. | 906         | 1,208        |   |
| В        | 3 BHK+2 TLT  | 999         | 1,332        | Г |
| С        | 3 BHK+2 TLT. | 999         | 1,332        |   |
| D        | 3 BHK+2 TLT. | 906         | 1,208        | ŀ |
| E        | 3 BHK+3 TLT. | 1.032       | 1,376        |   |
| f.       | 3 BHK+3 TLT. | 1.032       | 1,376        | ١ |





# Developer



Merlin Group



12-A, Lord Sinha Road, Shyamkunj Appt. Flat # 403, Kolkata 700071 WB

*(*) +91 81004 44477