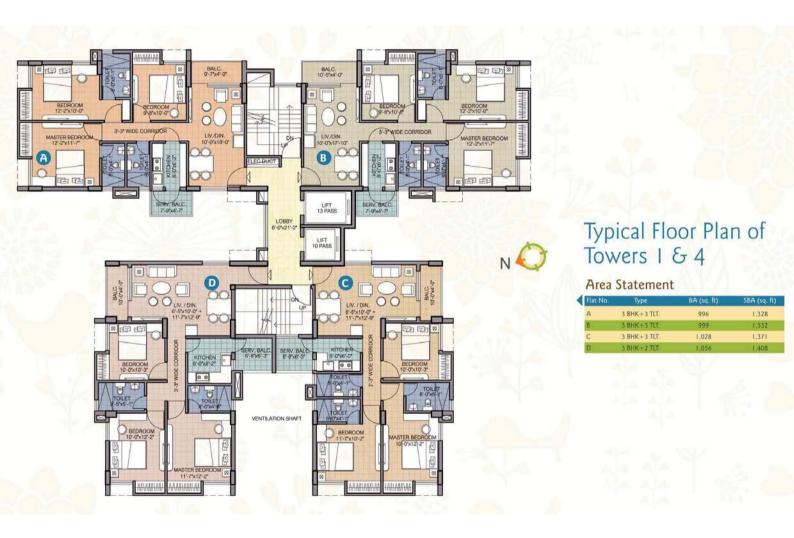

d tiles, kitchen floors with heavy duty ceramic tiles. This combination will give you seamless joints, greater, finesse, permanent luster and an alluring attraction

## Superior hardware & fittings:-

All locks and hardware fittings of world class quality adding elegance to the apartment Stainless steel finished lock

#### Comfortable toilets:-

Top-of-the-line quality fittings

Hot and cold water provision

Water efficient sanitary fixtures

Standard large size tiles up to 7' height (Dado) to give grandeur to your toilet

Anti-skid flooring

### \* Kitchen:-

Granite counter top

Dado of ceramic tiles above platform up to 2' height with stainless steel sink

Hot and cold water provision





# Location







# Type & Area

# Ground Floor Plan







# Typical Floor Plan of Tower- 1 & 4







# Typical Floor Plan of Tower- 2 & 3



### Area Statement

| Flat No. | Турс         | BA (sq. ft) | SBA (sq. ft) | D |
|----------|--------------|-------------|--------------|---|
| A        | 3 BHK+2 TLT. | 906         | 1,208        |   |
| В        | 3 BHK+2 TLT  | 999         | 1,332        | Г |
| С        | 3 BHK+2 TLT. | 999         | 1,332        |   |
| D        | 3 BHK+2 TLT. | 906         | 1,208        | ŀ |
| E        | 3 BHK+3 TLT. | 1.032       | 1,376        |   |
| f.       | 3 BHK+3 TLT. | 1.032       | 1,376        | ١ |





# Developer



Merlin Group



12-A, Lord Sinha Road, Shyamkunj Appt. Flat # 403, Kolkata 700071 WB

*(*) +91 81004 44477