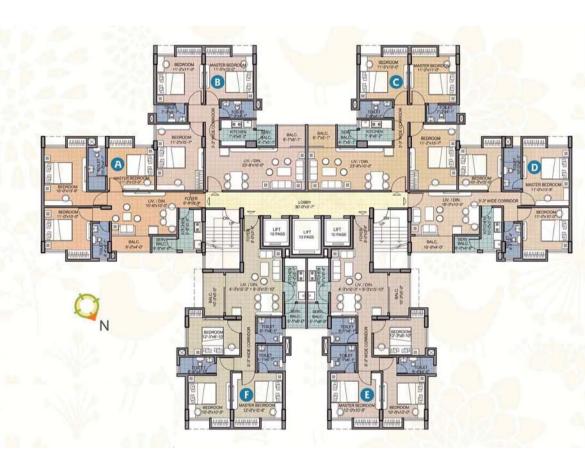

# Typical Floor Plan of Tower- 2 & 3

### Area Statement

| Flat No. | Турс         | BA (sq. ft) | SBA (sq. ft) | D |
|----------|--------------|-------------|--------------|---|
| A        | 3 BHK+2 TLT. | 906         | 1,208        |   |
| В        | 3 BHK+2 TLT  | 999         | 1,332        | Г |
| С        | 3 BHK+2 TLT. | 999         | 1,332        |   |
| D        | 3 BHK+2 TLT. | 906         | 1,208        | ŀ |
| E        | 3 BHK+3 TLT. | 1.032       | 1,376        |   |
| f.       | 3 BHK+3 TLT. | 1.032       | 1,376        | ١ |