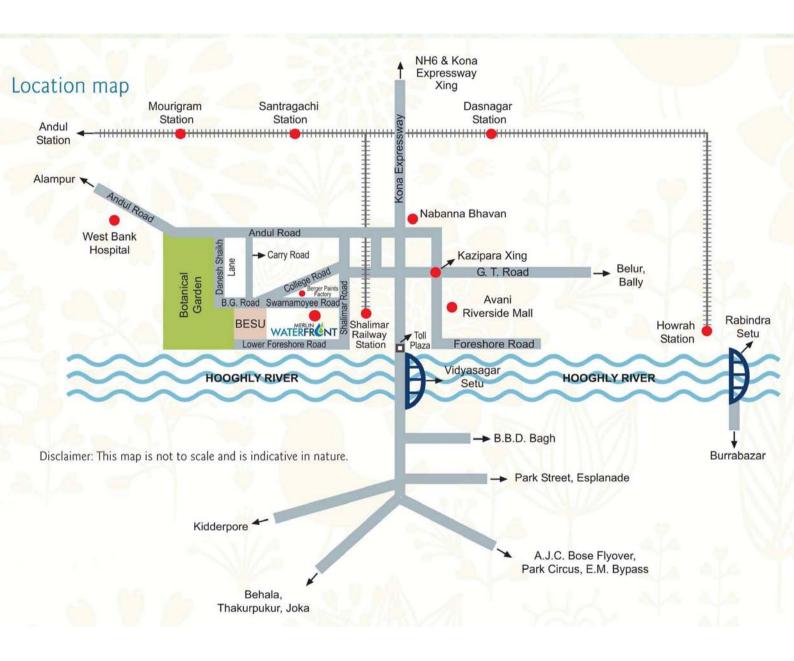

** 6" thick brick wall, including plaster, paint

❖ Lasting floors and dado:- Vitrified tiles, kitchen floors with heavy duty ceramic tiles. This combination will give you seamless joints, greater, finesse, permanent luster and an alluring attraction

## Superior hardware & fittings:-

All locks and hardware fittings of world class quality adding elegance to the apartment Stainless steel finished lock

#### Comfortable toilets:-

Top-of-the-line quality fittings

Hot and cold water provision

Water efficient sanitary fixtures

Standard large size tiles up to 7' height (Dado) to give grandeur to your toilet

Anti-skid flooring

### \* Kitchen:-

Granite counter top

Dado of ceramic tiles above platform up to 2' height with stainless steel sink

Hot and cold water provision





# Location







# Type & Area

# Ground Floor Plan







# Typical Floor Plan of Tower- 1 & 4







# Typical Floor Plan of Tower- 2 & 3



### Area Statement

| Flat No. | Турс         | BA (sq. ft) | SBA (sq. ft) | D |
|----------|--------------|-------------|--------------|---|
| A        | 3 BHK+2 TLT. | 906         | 1,208        |   |
| В        | 3 BHK+2 TLT  | 999         | 1,332        | Г |
| С        | 3 BHK+2 TLT. | 999         | 1,332        |   |
| D        | 3 BHK+2 TLT. | 906         | 1,208        | ŀ |
| E        | 3 BHK+3 TLT. | 1.032       | 1,376        |   |
| f.       | 3 BHK+3 TLT. | 1.032       | 1,376        | ١ |





# Developer



Merlin Group



12-A, Lord Sinha Road, Shyamkunj Appt. Flat # 403, Kolkata 700071 WB

*(*) +91 81004 44477