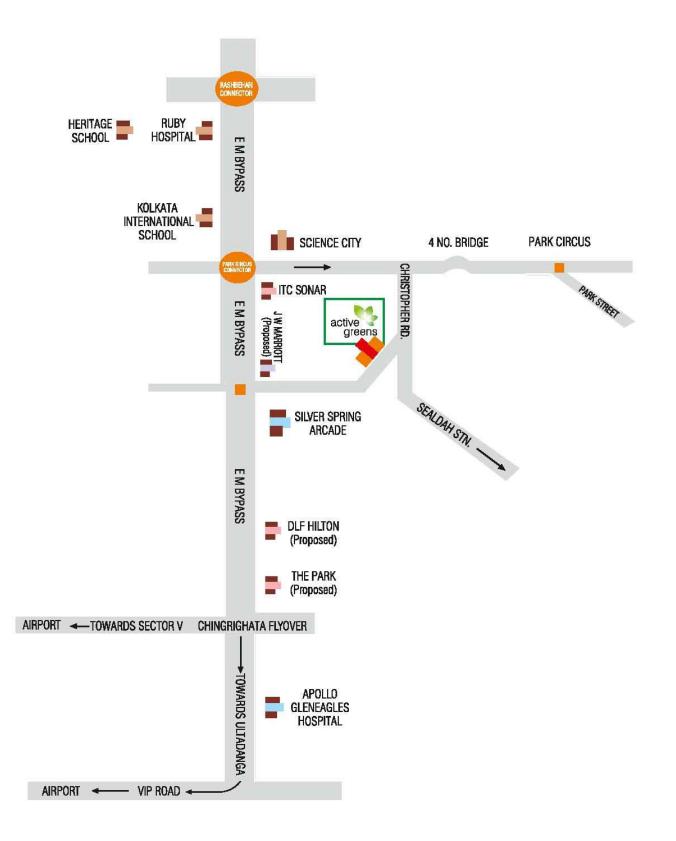

## Facilities & Amenities

- ✤ Swimming Pool
- ✤ TT and pool room
- ✤ Board games room
- ✤ Gym
- Library
- Community Hall
- ✤ TV/AV room
- Children's play area
- ✤ Landscaped Garden
- ✤ Well built and well internal roads
- ✤ A/C Entrance lobby
- ✤ High Speed lifts
- ✤ 3 Tier Security
- ✤ Facility Management System
- ✤ Intercom Facility
- ✤ Fire Alarm and suppression system
- Power backup facility
- ✤ Adequate water supply
- ✤ Efficient Waste Management







Location







# Type & Area

#### Tulip- Tower- 1 Typical Floor Plan







#### Orchid- Tower- 2 Typical Floor Plan



| FLAT | TYPE | S.B.U. AREA |
|------|------|-------------|
| Α    | 3BHK | 1540 sq.ft  |
| В    | 3BHK | 1555 sq.ft  |
| С    | 3BHK | 1540 sq.ft  |
| D    | ЗВНК | 1540 sq.ft  |







### Developer



**Ruche Realty**