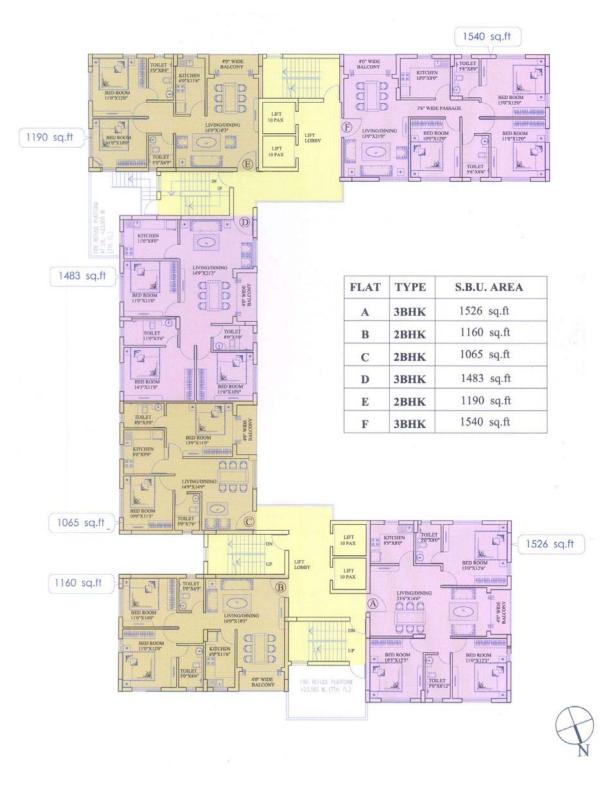

# Type & Area

#### Tulip- Tower- 1 Typical Floor Plan

#### Orchid- Tower- 2 Typical Floor Plan

| FLAT | TYPE | S.B.U. AREA |
|------|------|-------------|
| Α    | 3BHK | 1540 sq.ft  |
| В    | 3BHK | 1555 sq.ft  |
| С    | 3BHK | 1540 sq.ft  |
| D    | ЗВНК | 1540 sq.ft  |