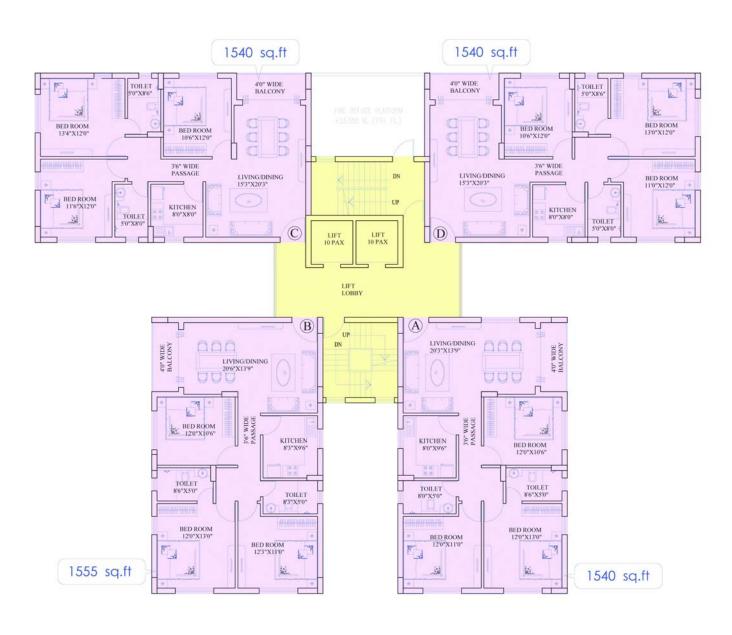

# Type & Area

#### Tulip- Tower- 1 Typical Floor Plan

#### Orchid- Tower- 2 Typical Floor Plan

| FLAT | TYPE | S.B.U. AREA |
|------|------|-------------|
| Α    | 3BHK | 1540 sq.ft  |
| В    | 3BHK | 1555 sq.ft  |
| С    | 3BHK | 1540 sq.ft  |
| D    | ЗВНК | 1540 sq.ft  |