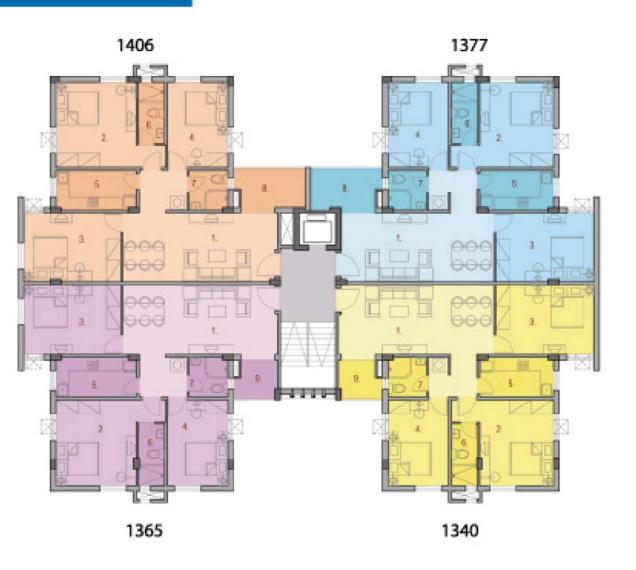

#### Block-F&H

# Block F & H

## LEGEND

### FLAT A,B,C,D

1.LIVING/DINING 2.BED ROOM 3.BED ROOM 4.BED ROOM 5.KITCHEN 6.TOILET 7.TOILET 8.BALCONY 9.BALCONY