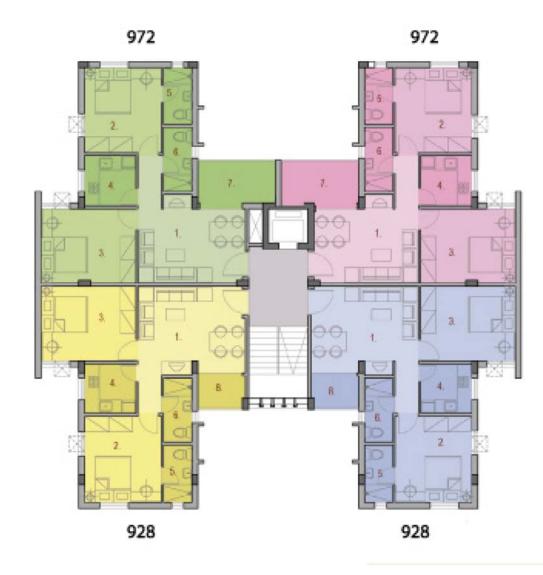

### Block- A & E

# Block A & E

#### FLAT A

1.LIVING/DINING 2.BED ROOM 3.BED ROOM 4.KITCHEN 5.TOILET 6.TOILET

#### FLAT B

7.BALCONY

1.LIVING/DINING 2.BED ROOM 3.BED ROOM 4.KITCHEN 5.TOILET 6.TOILET 7.BALCONY