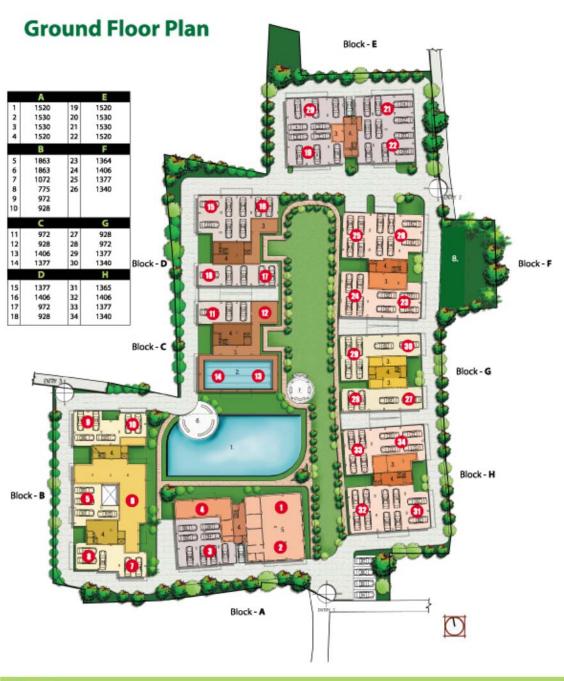

#### Ground Floor Plan

#### Legend

1.Pool 5.Community Hall

2. Swimming Pool 6. Deck

3. Services 7. Sitting Platform 4. Staircase / Lift Lobby 8. Children's Playgound