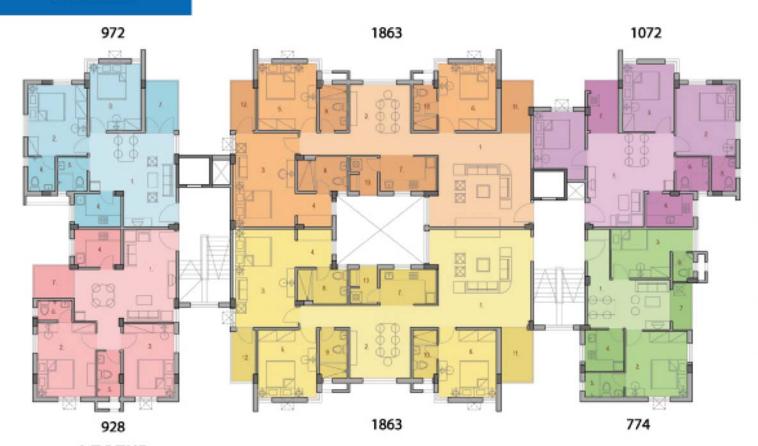

#### Block-B

## Block B

#### **LEGEND**

#### FLAT A

1.LIVING/DINING 2.BED ROOM 3.BED ROOM 4.KITCHEN 5.TOILET 6.TOILET

#### FLAT B

7.BALCONY

1.LIVING/DINING 2.BED ROOM 3.BED ROOM 4.KITCHEN 5.TOILET 6.TOILET 7.BALCONY

#### FLAT C,D

1.LIVING
2.DINING
3.BED ROOM
4.DRESSING
5.BED ROOM
6.BED ROOM
7.KITCHEN
8.TOILET
9.TOILET
10.TOILET
11.BALCONY
12.BALCONY
13.SERVICE
BALCONY

#### FLAT E

1.LIVING/DINING 2.BED ROOM 3.BED ROOM 4.KITCHEN 5.TOILET 6.W.C. 7.BALCONY

#### FLAT F

1.LIVING/DINING 2.BED ROOM 3.BED ROOM 4.KITCHEN 5.TOILET 6.TOILET 7.BALCONY