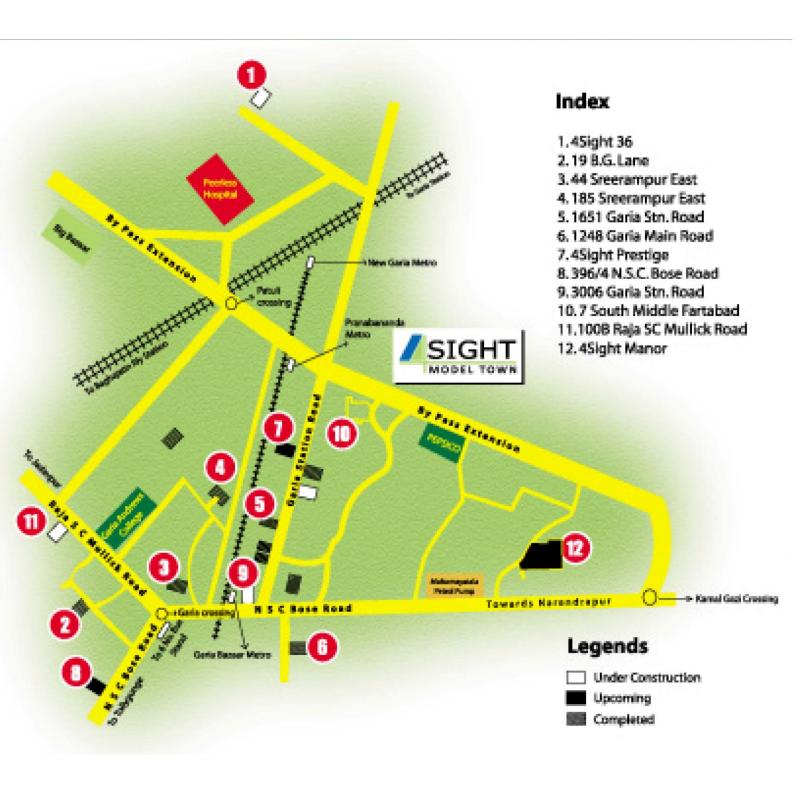

Finish:- Plaster of Paris with putty.
- ❖ Flooring:- Vitrified flooring in Living/Dining rooms, Kitchen and Balocny,& anti-skid flooring Toilet.
- Kitchen:- One granite slab for cooking platform with dado of ceramic glazed tiles upto 2 feet hight and one steel sink.
- ❖ Toilet:- Standard glazed tiles up to 6 ft. on walls.
- ❖ Sanitary:- Ceramic white of reputed brands, CP fittings of reputed brand.
- ❖ Doors:- Laminated steel anodized main door PVC door in Toilet other doors will be flush door.
- Windows:- Anodized sliding aluminum full open Window with smoke glass
   Stair case and Common Lobby-Green Marble
- Electricals:- Concealed copper wiring with provision for adequate light points.
- ❖ Water Supply:- 24 hour water supply.
- \* Exterior: Weather Shield.

















## Location







# Type & Area

#### Ground Floor Plan



#### Legend

1.Pool 5.Community Hall

2. Swimming Pool 6. Deck

3. Services 7. Sitting Platform 4. Staircase / Lift Lobby 8. Children's Playgound





### Block- A & E

# Block A & E







#### Block-B

## Block B



#### **LEGEND**

#### FLAT A

1.LIVING/DINING 2.BED ROOM 3.BED ROOM 4.KITCHEN 5.TOILET 6.TOILET

#### FLAT B

7.BALCONY

1.LIVING/DINING 2.BED ROOM 3.BED ROOM 4.KITCHEN 5.TOILET 6.TOILET 7.BALCONY

#### FLAT C,D

1.LIVING
2.DINING
3.BED ROOM
4.DRESSING
5.BED ROOM
6.BED ROOM
7.KITCHEN
8.TOILET
9.TOILET
10.TOILET
11.BALCONY
12.BALCONY
13.SERVICE
BALCONY

#### FLAT E

1.LIVING/DINING 2.BED ROOM 3.BED ROOM 4.KITCHEN 5.TOILET 6.W.C. 7.BALCONY

#### FLAT F

1.LIVING/DINING 2.BED ROOM 3.BED ROOM 4.KITCHEN 5.TOILET 6.TOILET 7.BALCONY