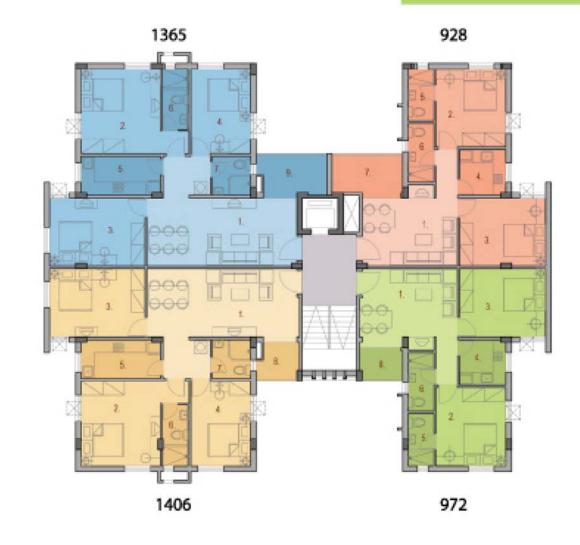

### Block- G

# Block **G**

## LEGEND

1.LIVING/DINING 2.BED ROOM 3.BED ROOM 4.KITCHEN 5.TOILET 6.TOILET 7.BALCONY 8.BALCONY