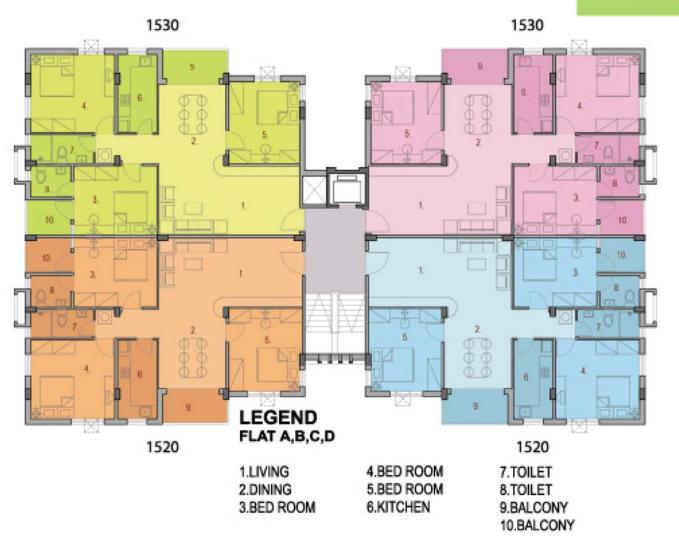

#### Block- C & D

# Block C & D

### LEGEND

#### FLAT-A,B

1.LIVING/DINING 2.BED ROOM 3.BED ROOM 4.BED ROOM 5.KITCHEN 6.TOILET 7.TOILET 8.BALCONY 9.BALCONY

#### FLAT-C,D

1.LIVING/DINING 2.BED ROOM 3.BED ROOM 4.KITCHEN 5.TOILET 6.TOILET 7.BALCONY 8.BALCONY