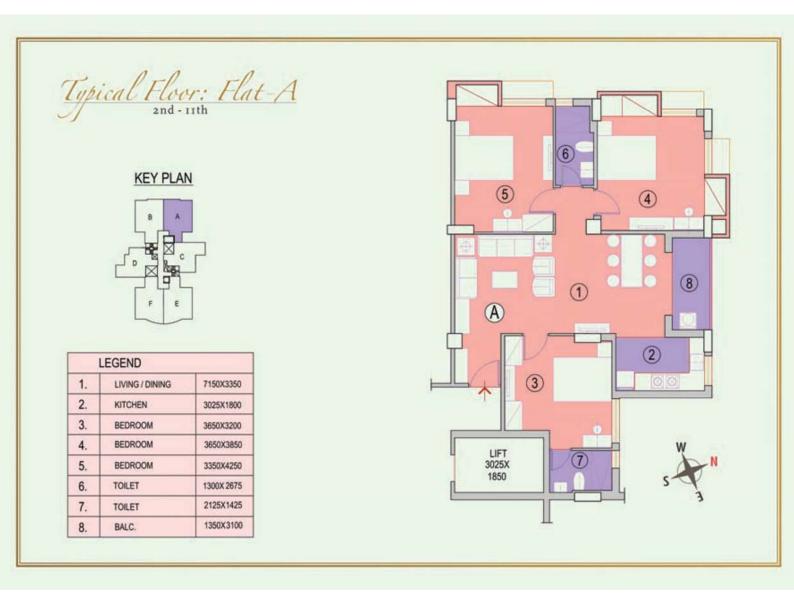

ctrical point for refrigerator
Aqua guard and Exhaust fan
Plumbing provision for cold water line

#### Electrical:-

Adequate capacity standby generator for common areas for services Standby generator with adequate load to apartments (at extra cost) Closed circuit TV at the ground floor level Intercom connectivity with security Flats security surveillance room One lift in each block Sewerage treatment plant Iron separator

Common Facilities:- AC points in all bedrooms, Cable TV and Telephone points in Living/Dining and Master Bedroom, Ample Necessary electrical points with central MCB, Door bell point at the main entrance door, Concealed copper wiring with modular switches.





## Location







## Type & Area

#### Ground Floor Plan







# Typical Floor Plan (Flat- A) 2nd-11th Floor







# Typical Floor Plan (Flat- B) 2nd-11th Floor







# Typical Floor Plan (Flat- C) 2nd-9th Floor







### Typical Floor Plan (Flat- C) 10th-11th Floor







# Typical Floor Plan (Flat- D) 2nd-9th Floor







### Typical Floor Plan (Flat- D) 10th-11th Floor







### Typical Floor Plan (Flat- E) 2nd-9th Floor







### Typical Floor Plan (Flat- E) 10th-11th Floor







### Typical Floor Plan (Flat F) 2nd-9th Floor







### Typical Floor Plan (Flat- F) 10th-11th Floor







## Developer



Ganguly Group



Citystar Group



12-A, Lord Sinha Road, Shyamkunj Appt. Flat # 403, Kolkata 700071 WB

+91 81004 44477



sales@rabcoestates.com