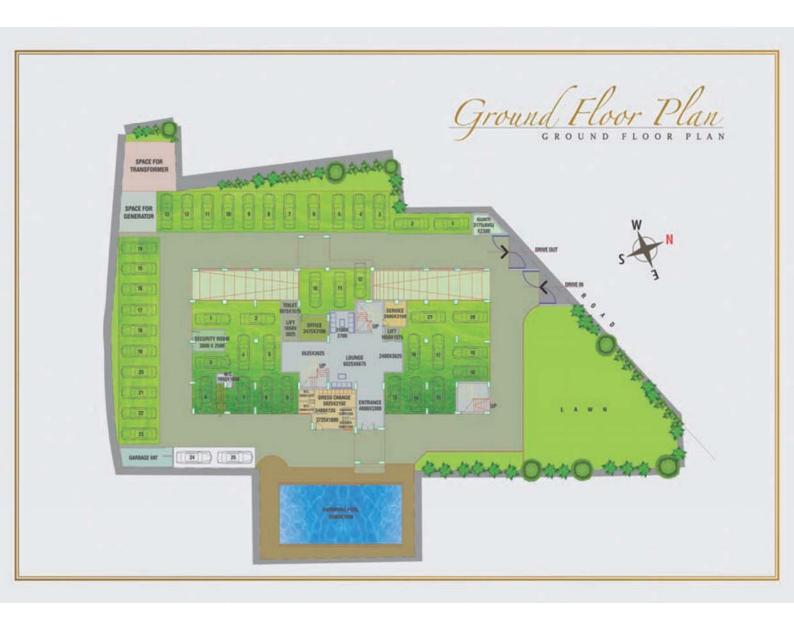

do tiles up to lintel level from cooking platform
Electrical point for refrigerator
Aqua guard and Exhaust fan
Plumbing provision for cold water line

#### Electrical:-

Adequate capacity standby generator for common areas for services Standby generator with adequate load to apartments (at extra cost) Closed circuit TV at the ground floor level Intercom connectivity with security Flats security surveillance room One lift in each block Sewerage treatment plant Iron separator

Common Facilities:- AC points in all bedrooms, Cable TV and Telephone points in Living/Dining and Master Bedroom, Ample Necessary electrical points with central MCB, Door bell point at the main entrance door, Concealed copper wiring with modular switches.





## Location







## Type & Area

#### Ground Floor Plan







# Typical Floor Plan (Flat- A) 2nd-11th Floor







# Typical Floor Plan (Flat- B) 2nd-11th Floor







# Typical Floor Plan (Flat- C) 2nd-9th Floor







### Typical Floor Plan (Flat- C) 10th-11th Floor







# Typical Floor Plan (Flat- D) 2nd-9th Floor







### Typical Floor Plan (Flat- D) 10th-11th Floor







### Typical Floor Plan (Flat- E) 2nd-9th Floor







### Typical Floor Plan (Flat- E) 10th-11th Floor







### Typical Floor Plan (Flat F) 2nd-9th Floor







### Typical Floor Plan (Flat- F) 10th-11th Floor







## Developer



Ganguly Group



Citystar Group



12-A, Lord Sinha Road, Shyamkunj Appt. Flat # 403, Kolkata 700071 WB

+91 81004 44477



sales@rabcoestates.com