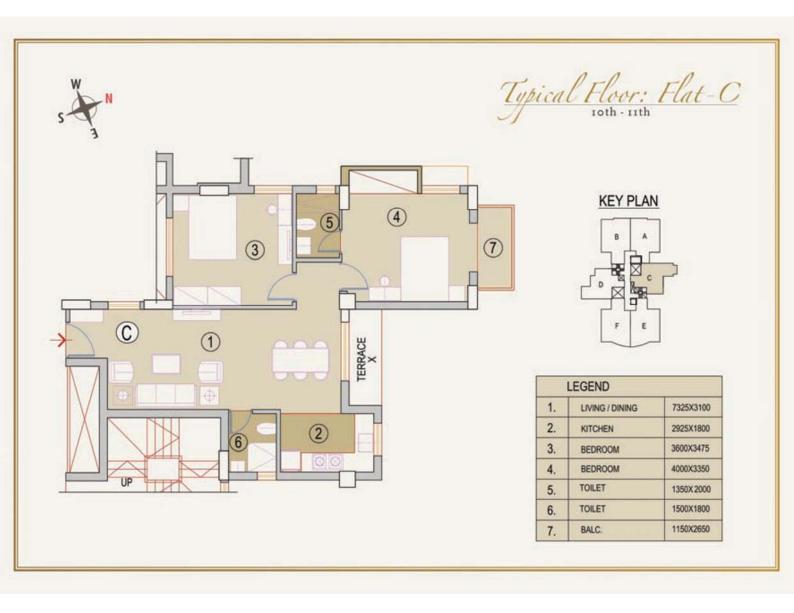

on areas for services Standby generator with adequate load to apartments (at extra cost) Closed circuit TV at the ground floor level Intercom connectivity with security Flats security surveillance room One lift in each block Sewerage treatment plant Iron separator

Common Facilities:- AC points in all bedrooms, Cable TV and Telephone points in Living/Dining and Master Bedroom, Ample Necessary electrical points with central MCB, Door bell point at the main entrance door, Concealed copper wiring with modular switches.





## Location







## Type & Area

#### Ground Floor Plan







# Typical Floor Plan (Flat- A) 2nd-11th Floor







# Typical Floor Plan (Flat- B) 2nd-11th Floor







# Typical Floor Plan (Flat- C) 2nd-9th Floor







### Typical Floor Plan (Flat- C) 10th-11th Floor







# Typical Floor Plan (Flat- D) 2nd-9th Floor







### Typical Floor Plan (Flat- D) 10th-11th Floor







### Typical Floor Plan (Flat- E) 2nd-9th Floor







### Typical Floor Plan (Flat- E) 10th-11th Floor







### Typical Floor Plan (Flat F) 2nd-9th Floor







### Typical Floor Plan (Flat- F) 10th-11th Floor







## Developer



Ganguly Group



Citystar Group



12-A, Lord Sinha Road, Shyamkunj Appt. Flat # 403, Kolkata 700071 WB

+91 81004 44477



sales@rabcoestates.com