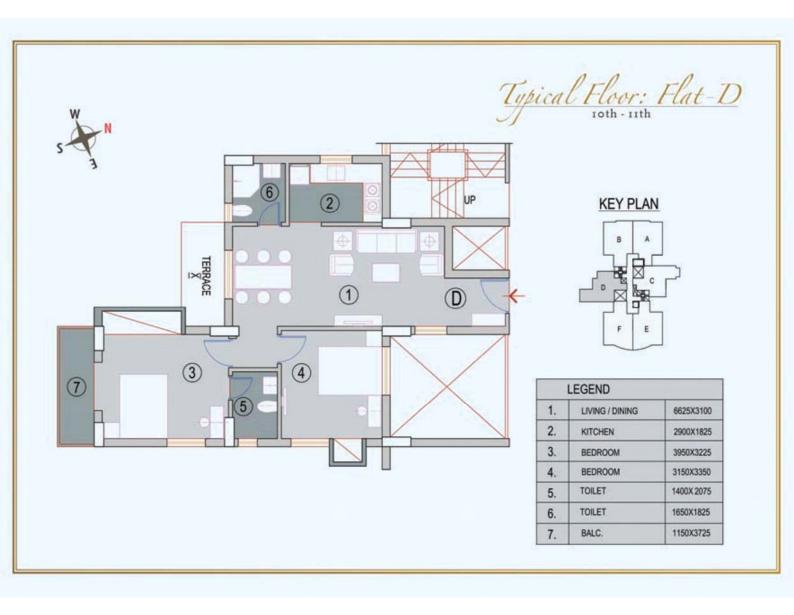

t the ground floor level Intercom connectivity with security Flats security surveillance room One lift in each block Sewerage treatment plant Iron separator

Common Facilities:- AC points in all bedrooms, Cable TV and Telephone points in Living/Dining and Master Bedroom, Ample Necessary electrical points with central MCB, Door bell point at the main entrance door, Concealed copper wiring with modular switches.





## Location







## Type & Area

#### Ground Floor Plan







# Typical Floor Plan (Flat- A) 2nd-11th Floor







# Typical Floor Plan (Flat- B) 2nd-11th Floor







# Typical Floor Plan (Flat- C) 2nd-9th Floor







### Typical Floor Plan (Flat- C) 10th-11th Floor







# Typical Floor Plan (Flat- D) 2nd-9th Floor







### Typical Floor Plan (Flat- D) 10th-11th Floor







### Typical Floor Plan (Flat- E) 2nd-9th Floor







### Typical Floor Plan (Flat- E) 10th-11th Floor







### Typical Floor Plan (Flat F) 2nd-9th Floor







### Typical Floor Plan (Flat- F) 10th-11th Floor







## Developer



Ganguly Group



Citystar Group



12-A, Lord Sinha Road, Shyamkunj Appt. Flat # 403, Kolkata 700071 WB

+91 81004 44477



sales@rabcoestates.com