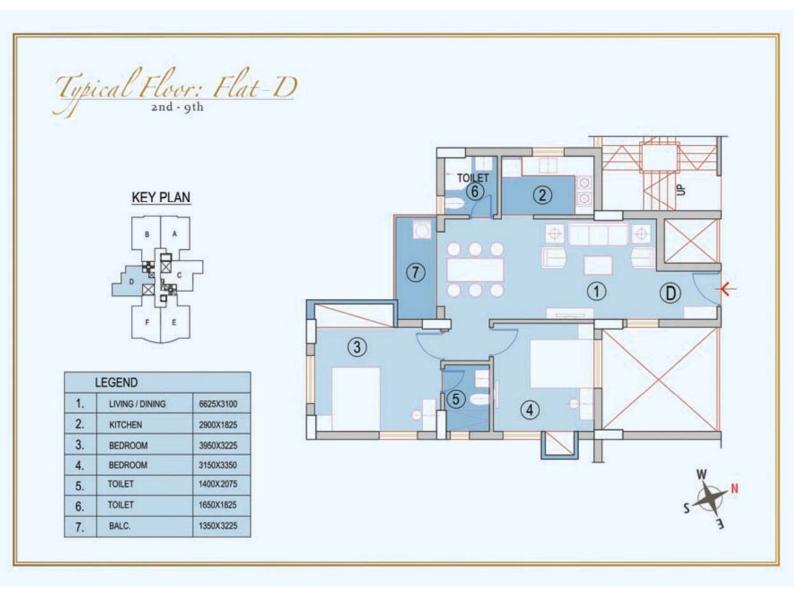

e load to apartments (at extra cost) Closed circuit TV at the ground floor level Intercom connectivity with security Flats security surveillance room One lift in each block Sewerage treatment plant Iron separator

Common Facilities:- AC points in all bedrooms, Cable TV and Telephone points in Living/Dining and Master Bedroom, Ample Necessary electrical points with central MCB, Door bell point at the main entrance door, Concealed copper wiring with modular switches.





## Location







## Type & Area

#### Ground Floor Plan







# Typical Floor Plan (Flat- A) 2nd-11th Floor







# Typical Floor Plan (Flat- B) 2nd-11th Floor







# Typical Floor Plan (Flat- C) 2nd-9th Floor







### Typical Floor Plan (Flat- C) 10th-11th Floor







# Typical Floor Plan (Flat- D) 2nd-9th Floor







### Typical Floor Plan (Flat- D) 10th-11th Floor







### Typical Floor Plan (Flat- E) 2nd-9th Floor







### Typical Floor Plan (Flat- E) 10th-11th Floor







### Typical Floor Plan (Flat F) 2nd-9th Floor







### Typical Floor Plan (Flat- F) 10th-11th Floor







## Developer



Ganguly Group



Citystar Group



12-A, Lord Sinha Road, Shyamkunj Appt. Flat # 403, Kolkata 700071 WB

+91 81004 44477



sales@rabcoestates.com