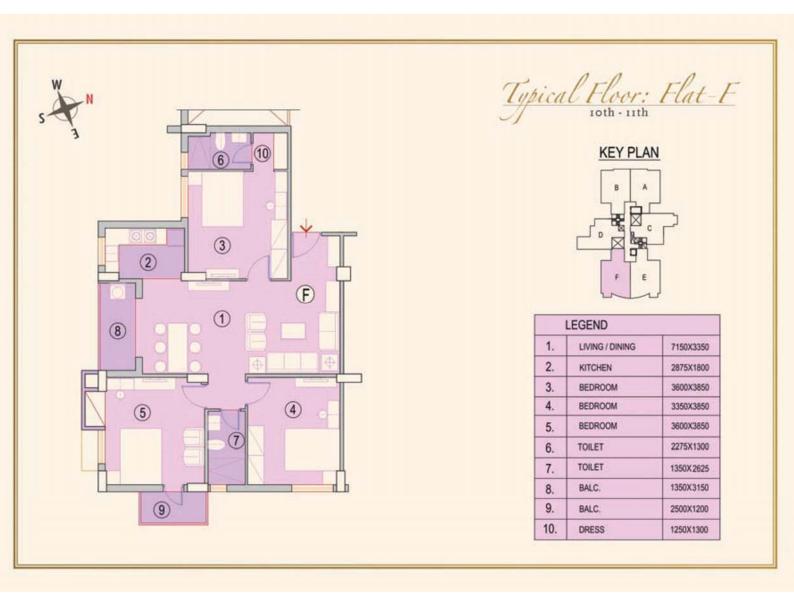

elephone points in Living/Dining and Master Bedroom, Ample Necessary electrical points with central MCB, Door bell point at the main entrance door, Concealed copper wiring with modular switches.





## Location







## Type & Area

#### Ground Floor Plan







# Typical Floor Plan (Flat- A) 2nd-11th Floor







# Typical Floor Plan (Flat- B) 2nd-11th Floor







# Typical Floor Plan (Flat- C) 2nd-9th Floor







### Typical Floor Plan (Flat- C) 10th-11th Floor







# Typical Floor Plan (Flat- D) 2nd-9th Floor







### Typical Floor Plan (Flat- D) 10th-11th Floor







### Typical Floor Plan (Flat- E) 2nd-9th Floor







### Typical Floor Plan (Flat- E) 10th-11th Floor







### Typical Floor Plan (Flat F) 2nd-9th Floor







### Typical Floor Plan (Flat- F) 10th-11th Floor







## Developer



Ganguly Group



Citystar Group



12-A, Lord Sinha Road, Shyamkunj Appt. Flat # 403, Kolkata 700071 WB

+91 81004 44477



sales@rabcoestates.com