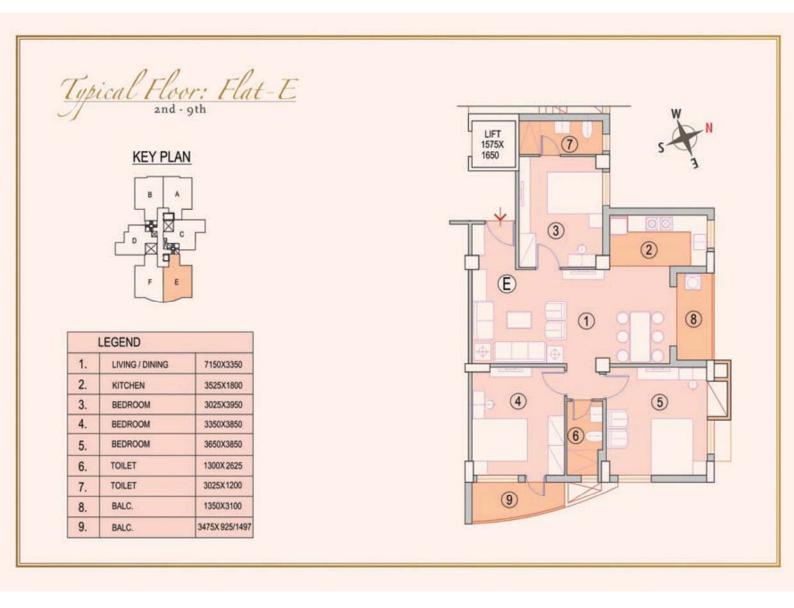

curity Flats security surveillance room One lift in each block Sewerage treatment plant Iron separator

Common Facilities:- AC points in all bedrooms, Cable TV and Telephone points in Living/Dining and Master Bedroom, Ample Necessary electrical points with central MCB, Door bell point at the main entrance door, Concealed copper wiring with modular switches.





## Location







## Type & Area

#### Ground Floor Plan







# Typical Floor Plan (Flat- A) 2nd-11th Floor







# Typical Floor Plan (Flat- B) 2nd-11th Floor







# Typical Floor Plan (Flat- C) 2nd-9th Floor







### Typical Floor Plan (Flat- C) 10th-11th Floor







# Typical Floor Plan (Flat- D) 2nd-9th Floor







### Typical Floor Plan (Flat- D) 10th-11th Floor







### Typical Floor Plan (Flat- E) 2nd-9th Floor







### Typical Floor Plan (Flat- E) 10th-11th Floor







### Typical Floor Plan (Flat F) 2nd-9th Floor







### Typical Floor Plan (Flat- F) 10th-11th Floor







## Developer



Ganguly Group



Citystar Group



12-A, Lord Sinha Road, Shyamkunj Appt. Flat # 403, Kolkata 700071 WB

+91 81004 44477



sales@rabcoestates.com