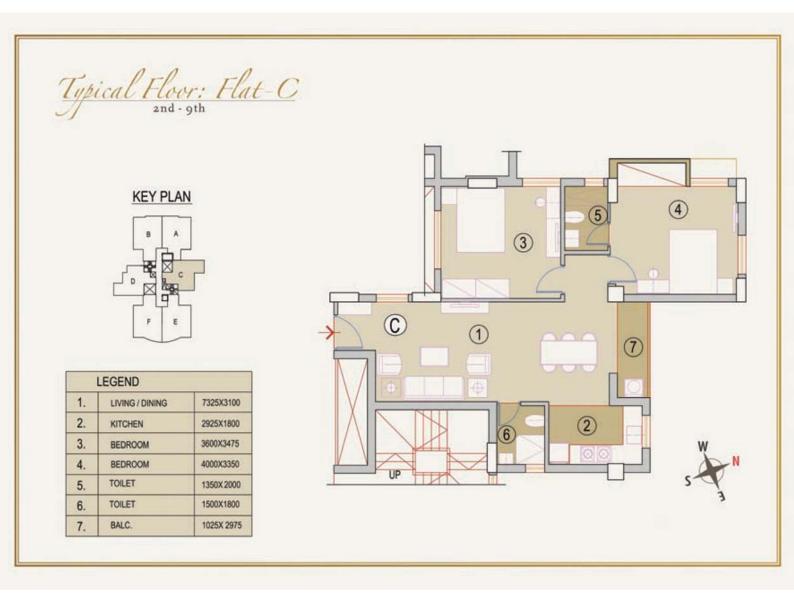

ectrical:-

Adequate capacity standby generator for common areas for services Standby generator with adequate load to apartments (at extra cost) Closed circuit TV at the ground floor level Intercom connectivity with security Flats security surveillance room One lift in each block Sewerage treatment plant Iron separator

Common Facilities:- AC points in all bedrooms, Cable TV and Telephone points in Living/Dining and Master Bedroom, Ample Necessary electrical points with central MCB, Door bell point at the main entrance door, Concealed copper wiring with modular switches.





## Location







## Type & Area

#### Ground Floor Plan







# Typical Floor Plan (Flat- A) 2nd-11th Floor







# Typical Floor Plan (Flat- B) 2nd-11th Floor







# Typical Floor Plan (Flat- C) 2nd-9th Floor







### Typical Floor Plan (Flat- C) 10th-11th Floor







# Typical Floor Plan (Flat- D) 2nd-9th Floor







### Typical Floor Plan (Flat- D) 10th-11th Floor







### Typical Floor Plan (Flat- E) 2nd-9th Floor







### Typical Floor Plan (Flat- E) 10th-11th Floor







### Typical Floor Plan (Flat F) 2nd-9th Floor







### Typical Floor Plan (Flat- F) 10th-11th Floor







## Developer



Ganguly Group



Citystar Group



12-A, Lord Sinha Road, Shyamkunj Appt. Flat # 403, Kolkata 700071 WB

+91 81004 44477



sales@rabcoestates.com