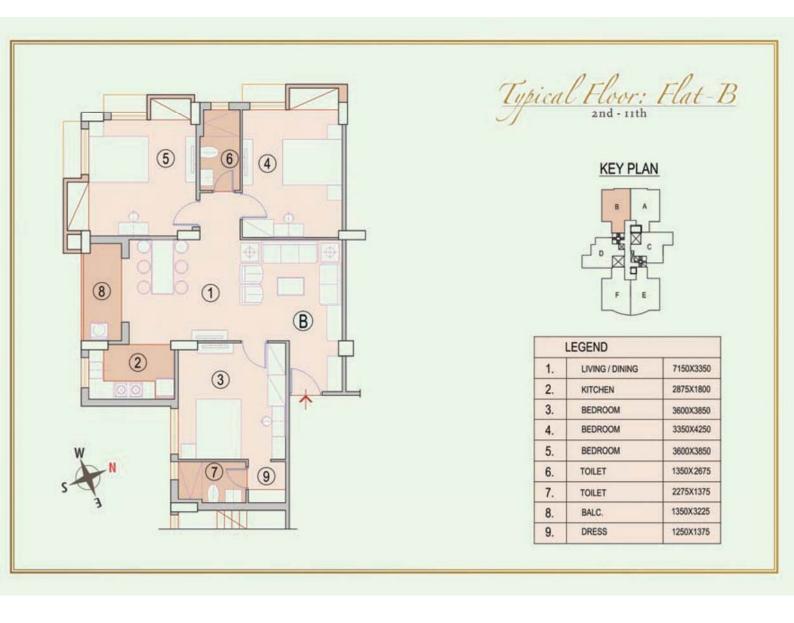

fan
Plumbing provision for cold water line

#### Electrical:-

Adequate capacity standby generator for common areas for services Standby generator with adequate load to apartments (at extra cost) Closed circuit TV at the ground floor level Intercom connectivity with security Flats security surveillance room One lift in each block Sewerage treatment plant Iron separator

Common Facilities:- AC points in all bedrooms, Cable TV and Telephone points in Living/Dining and Master Bedroom, Ample Necessary electrical points with central MCB, Door bell point at the main entrance door, Concealed copper wiring with modular switches.





## Location







## Type & Area

#### Ground Floor Plan







# Typical Floor Plan (Flat- A) 2nd-11th Floor







# Typical Floor Plan (Flat- B) 2nd-11th Floor







# Typical Floor Plan (Flat- C) 2nd-9th Floor







### Typical Floor Plan (Flat- C) 10th-11th Floor







# Typical Floor Plan (Flat- D) 2nd-9th Floor







### Typical Floor Plan (Flat- D) 10th-11th Floor







### Typical Floor Plan (Flat- E) 2nd-9th Floor







### Typical Floor Plan (Flat- E) 10th-11th Floor







### Typical Floor Plan (Flat F) 2nd-9th Floor







### Typical Floor Plan (Flat- F) 10th-11th Floor







## Developer



Ganguly Group



Citystar Group



12-A, Lord Sinha Road, Shyamkunj Appt. Flat # 403, Kolkata 700071 WB

+91 81004 44477



sales@rabcoestates.com