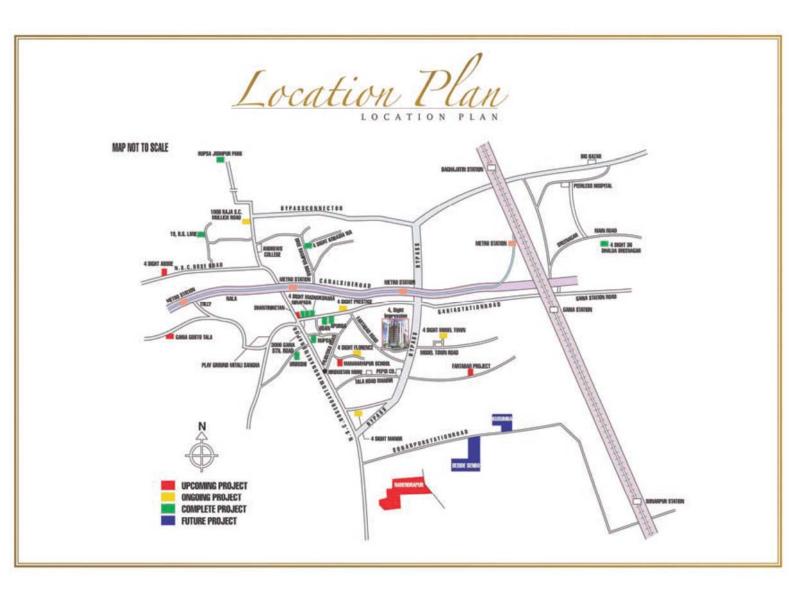

en:-

Granite platform
Stainless steel sink
Dado tiles up to lintel level from cooking platform
Electrical point for refrigerator
Aqua guard and Exhaust fan
Plumbing provision for cold water line

#### Electrical:-

Adequate capacity standby generator for common areas for services Standby generator with adequate load to apartments (at extra cost) Closed circuit TV at the ground floor level Intercom connectivity with security Flats security surveillance room One lift in each block Sewerage treatment plant Iron separator

Common Facilities:- AC points in all bedrooms, Cable TV and Telephone points in Living/Dining and Master Bedroom, Ample Necessary electrical points with central MCB, Door bell point at the main entrance door, Concealed copper wiring with modular switches.





## Location







## Type & Area

#### Ground Floor Plan







# Typical Floor Plan (Flat- A) 2nd-11th Floor







# Typical Floor Plan (Flat- B) 2nd-11th Floor







# Typical Floor Plan (Flat- C) 2nd-9th Floor







### Typical Floor Plan (Flat- C) 10th-11th Floor







# Typical Floor Plan (Flat- D) 2nd-9th Floor







### Typical Floor Plan (Flat- D) 10th-11th Floor







### Typical Floor Plan (Flat- E) 2nd-9th Floor







### Typical Floor Plan (Flat- E) 10th-11th Floor







### Typical Floor Plan (Flat F) 2nd-9th Floor







### Typical Floor Plan (Flat- F) 10th-11th Floor







## Developer



Ganguly Group



Citystar Group



12-A, Lord Sinha Road, Shyamkunj Appt. Flat # 403, Kolkata 700071 WB

+91 81004 44477



sales@rabcoestates.com