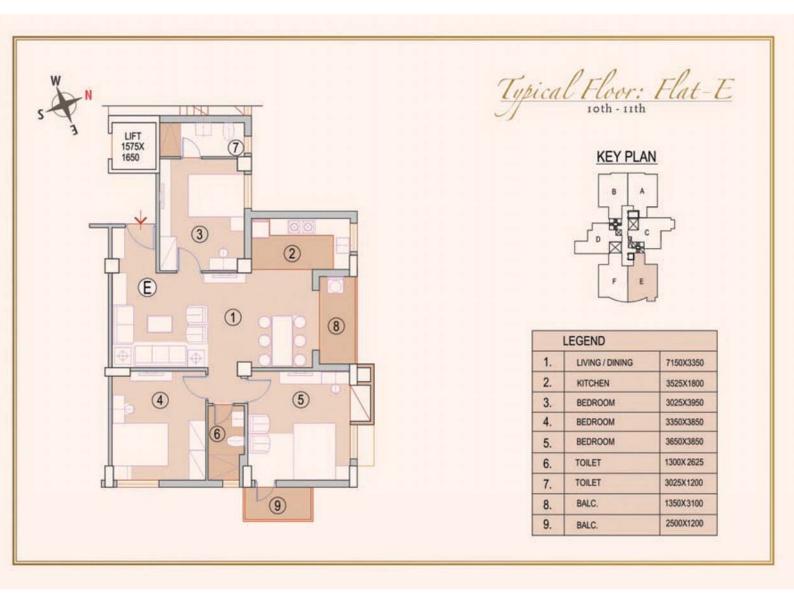

block Sewerage treatment plant Iron separator

Common Facilities:- AC points in all bedrooms, Cable TV and Telephone points in Living/Dining and Master Bedroom, Ample Necessary electrical points with central MCB, Door bell point at the main entrance door, Concealed copper wiring with modular switches.





## Location







## Type & Area

#### Ground Floor Plan







# Typical Floor Plan (Flat- A) 2nd-11th Floor







# Typical Floor Plan (Flat- B) 2nd-11th Floor







# Typical Floor Plan (Flat- C) 2nd-9th Floor







### Typical Floor Plan (Flat- C) 10th-11th Floor







# Typical Floor Plan (Flat- D) 2nd-9th Floor







### Typical Floor Plan (Flat- D) 10th-11th Floor







### Typical Floor Plan (Flat- E) 2nd-9th Floor







### Typical Floor Plan (Flat- E) 10th-11th Floor







### Typical Floor Plan (Flat F) 2nd-9th Floor







### Typical Floor Plan (Flat- F) 10th-11th Floor







## Developer



Ganguly Group



Citystar Group



12-A, Lord Sinha Road, Shyamkunj Appt. Flat # 403, Kolkata 700071 WB

+91 81004 44477



sales@rabcoestates.com