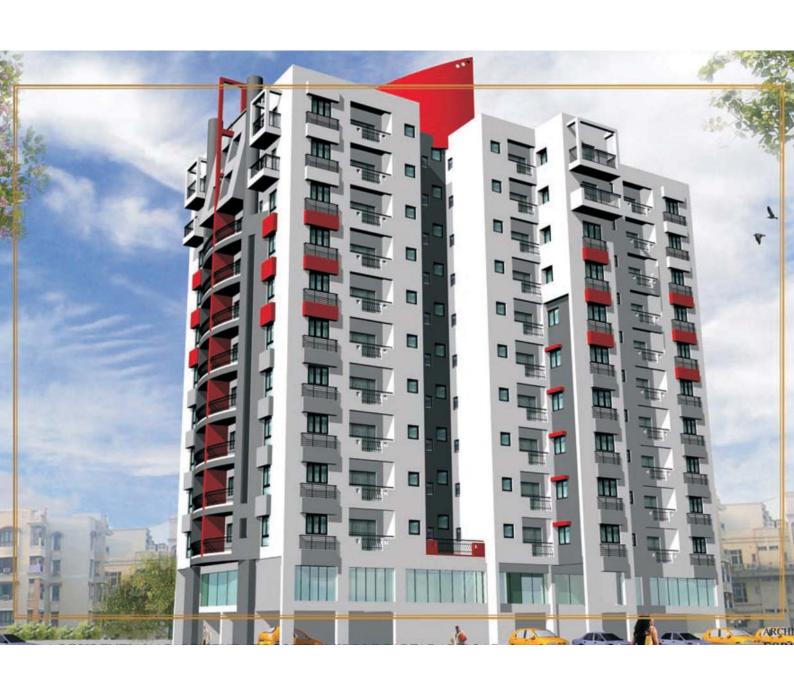

## Amenities

- ❖ Swimming Pool
- \* Multi Gym
- ❖ Indoor Games
- \* Sauna Bath
- \* Reception Lounge Area
- ❖ AC Community Hall
- ❖ Jogging Track
- ❖ Dedicated Children's Play Area

## Specifications

❖ Foundation:- RCC Structure

\* Walls:-

Conventional brick/Fly ash bricks finish

Interior Wall: Putti

Exterior Wall: High quality water proof acrylic paint

\* Flooring:-

Bedroom and Living Dining: Vitrified tiles Kitchen: Anti Skid Ceramic/Vitrified tiles Toilet: Anti Skid Ceramic/Vitrified tiles Toilet Walls: Glaze tiles up to lintel level