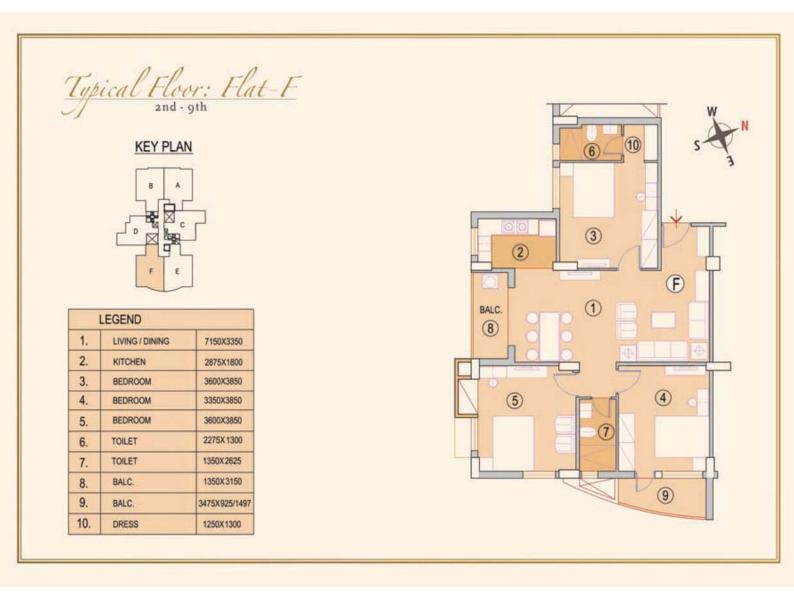

n Facilities:- AC points in all bedrooms, Cable TV and Telephone points in Living/Dining and Master Bedroom, Ample Necessary electrical points with central MCB, Door bell point at the main entrance door, Concealed copper wiring with modular switches.





## Location







## Type & Area

#### Ground Floor Plan







# Typical Floor Plan (Flat- A) 2nd-11th Floor







# Typical Floor Plan (Flat- B) 2nd-11th Floor







# Typical Floor Plan (Flat- C) 2nd-9th Floor







### Typical Floor Plan (Flat- C) 10th-11th Floor







# Typical Floor Plan (Flat- D) 2nd-9th Floor







### Typical Floor Plan (Flat- D) 10th-11th Floor







### Typical Floor Plan (Flat- E) 2nd-9th Floor







### Typical Floor Plan (Flat- E) 10th-11th Floor







### Typical Floor Plan (Flat F) 2nd-9th Floor







### Typical Floor Plan (Flat- F) 10th-11th Floor







## Developer



Ganguly Group



Citystar Group



12-A, Lord Sinha Road, Shyamkunj Appt. Flat # 403, Kolkata 700071 WB

+91 81004 44477



sales@rabcoestates.com