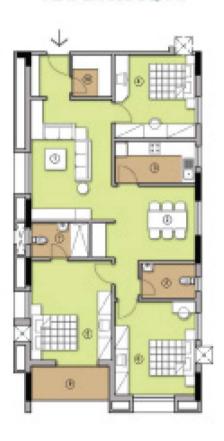

#### Typical Floor (2nd-9th) Flat- D- 1765 sqft

## Typical Floor (2nd - 9th) FLAT D: 1765 SQ. FT.

| LEGENO |           |             |
|--------|-----------|-------------|
| 1.     | LIMBURGOM | 3800 3.4025 |
| 1      | DRING     | 2058 312950 |
| 1      | KTOHN     | 2025 X 2555 |
| 4.     | 8609000H1 | 4750 X3115  |
| 1      | BEDROOM 2 | 3358 X-1200 |
| 1      | TOLET 1   | 2225 X 1500 |
| 3,     | 869Y004I3 | 3475 X.4200 |
| 1.     | BALCORN 1 | 369 3,1233  |
| 1      | 5T.0*     | 3475 X 2560 |
| 10.    | TOLET 2   | 2058 X 1250 |
| TL.    | BALCON12  | 1909 X:3050 |