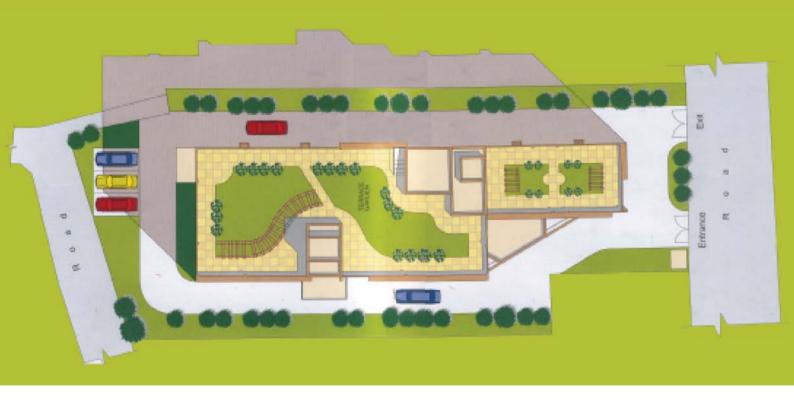

- Vitrified flooring in Living/Dining rooms, Kitchen and Balocny,& anti-skid flooring Toilet.
- ❖ Kitchen:- One granite slab for cooking platform with dado of ceramic glazed tiles upto 2 feet hight and one steel sink.
- ❖ Toilet:- Standard glazed tiles up to 6 ft. on walls.
- ❖ Sanitary:- Ceramic white of reputed brands, CP fittings of reputed brand.
- ❖ Doors:- Laminated steel anodized main door PVC door in Toilet other doors will be flush door.
- Windows:- Anodized sliding aluminum full open Window with smoke glass
- Stair case and Common Lobby-Green Marble
- **❖ Electricals:** Concealed copper wiring with provision for adequate light points.
- ❖ Water Supply: 24 hour water supply.
- \* Exterior:- Weather Shield.





### Location







## Type & Area

#### Master Plan

## Master Plan







#### Basement Plan

## **Basement**







#### Ground Floor Plan

## **Ground Floor**







#### Typical Floor (2nd-8th) Flat- B- 1260 sqft

# Typical Floor (2nd - 8th)







| LEGENO |            |             |
|--------|------------|-------------|
| 1.     | UNINGROOM  | 3850 X 5000 |
| 1      | CHANG      | 28000X 280% |
| 1.     | KITCHEN    | 2125 X 1958 |
| 4.     | SEORIOON 1 | 3850 X 3050 |
| 1      | 5E0R00R2   | 3890 X 3879 |
| i.     | TOLET 1    | 1880X 1108  |
| 2.     | BALCOMIT 1 | 1705 X 1075 |
| 1.     | SEORIOON 5 | 3850X 248E  |
| 18.    | TOLETZ     | 3380X 1086  |
| 10.    | BALCONII 3 | 1000 X 2530 |





#### Typical Floor (2nd-9th) Flat- C- 1191 sqft

## Typical Floor (2nd - 9th) FLAT C: 1191 SQ.FT.





| LEGENO |             |             |  |
|--------|