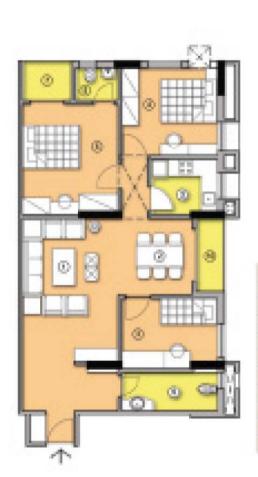

#### Typical Floor (2nd-8th) Flat- B- 1260 sqft

# Typical Floor (2nd - 8th)

| LEGENO |            |             |
|--------|------------|-------------|
| 1.     | UNINGROOM  | 3850 X 5000 |
| 1      | CHANG      | 28000X 280% |
| 1.     | KITCHEN    | 2125 X 1958 |
| 4.     | SEORIOON 1 | 3850 X 3050 |
| 1      | 5E0R00R2   | 3890 X 3879 |
| i.     | TOLET 1    | 1880X 1108  |
| 2.     | BALCOMIT 1 | 1705 X 1075 |
| 1.     | SEORIOON 5 | 3850X 248E  |
| 18.    | TOLETZ     | 3380X 1086  |
| 10.    | BALCONII 3 | 1000 X 2530 |