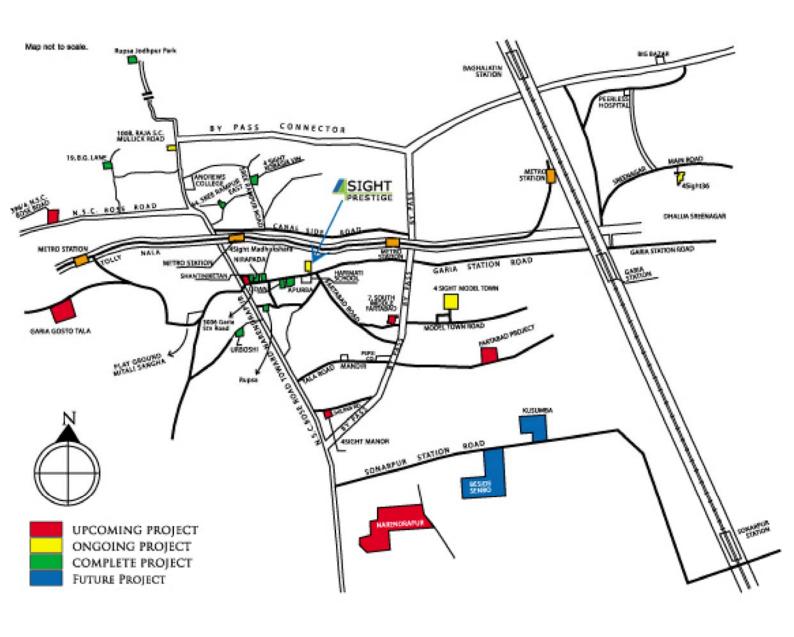

Wall Finish:- Plaster of Paris with putty.
- ❖ Flooring:- Vitrified flooring in Living/Dining rooms, Kitchen and Balocny,& anti-skid flooring Toilet.
- ❖ Kitchen:- One granite slab for cooking platform with dado of ceramic glazed tiles upto 2 feet hight and one steel sink.
- ❖ Toilet:- Standard glazed tiles up to 6 ft. on walls.
- ❖ Sanitary:- Ceramic white of reputed brands, CP fittings of reputed brand.
- ❖ Doors:- Laminated steel anodized main door PVC door in Toilet other doors will be flush door.
- Windows:- Anodized sliding aluminum full open Window with smoke glass
- Stair case and Common Lobby-Green Marble
- **❖ Electricals:** Concealed copper wiring with provision for adequate light points.
- ❖ Water Supply: 24 hour water supply.
- \* Exterior:- Weather Shield.





### Location







## Type & Area

#### Master Plan

## Master Plan







#### Basement Plan

## **Basement**







#### Ground Floor Plan

## **Ground Floor**







#### Typical Floor (2nd-8th) Flat- B- 1260 sqft

# Typical Floor (2nd - 8th)







| LEGENO |            |             |
|--------|------------|-------------|
| 1.     | UNINGROOM  | 3850 X 5000 |
| 1      | CHANG      | 28000X 280% |
| 1.     | KITCHEN    | 2125 X 1958 |
| 4.     | SEORIOON 1 | 3850 X 3050 |
| 1      | 5E0R00R2   | 3890 X 3879 |
| i.     | TOLET 1    | 1880X 1108  |
| 2.     | BALCOMIT 1 | 1705 X 1075 |
| 1.     | SEORIOON 5 | 3850X 248E  |
| 18.    | TOLETZ     | 3380X 1086  |
| 10.    | BALCONII 3 | 1000 X 2530 |





#### Typical Floor (2nd-9th) Flat- C- 1191 sqft

## Typical Floor (2nd - 9th) FLAT C: 1191 SQ.FT.