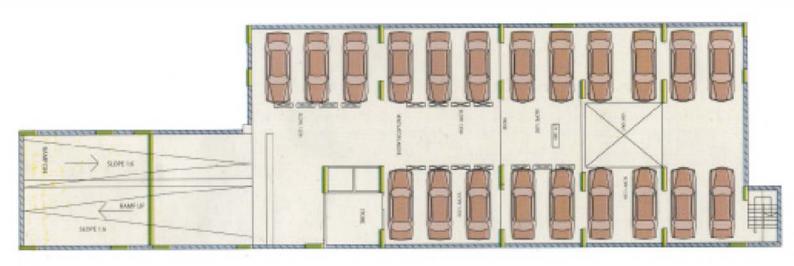

, Kitchen and Balocny,& anti-skid flooring Toilet.
- ❖ Kitchen:- One granite slab for cooking platform with dado of ceramic glazed tiles upto 2 feet hight and one steel sink.
- ❖ Toilet:- Standard glazed tiles up to 6 ft. on walls.
- ❖ Sanitary:- Ceramic white of reputed brands, CP fittings of reputed brand.
- ❖ Doors:- Laminated steel anodized main door PVC door in Toilet other doors will be flush door.
- Windows:- Anodized sliding aluminum full open Window with smoke glass
- Stair case and Common Lobby-Green Marble
- **❖ Electricals:** Concealed copper wiring with provision for adequate light points.
- ❖ Water Supply: 24 hour water supply.
- \* Exterior:- Weather Shield.





### Location







## Type & Area

#### Master Plan

## Master Plan







#### Basement Plan

## **Basement**







#### Ground Floor Plan

## **Ground Floor**







#### Typical Floor (2nd-8th) Flat- B- 1260 sqft

# Typical Floor (2nd - 8th)







| LEGENO |            |             |
|--------|------------|-------------|
| 1.     | UNINGROOM  | 3850 X 5000 |
| 1      | CHANG      | 28000X 280% |
| 1.     | KITCHEN    | 2125 X 1958 |
| 4.     | SEORIOON 1 | 3850 X 3050 |
| 1      | 5E0R00R2   | 3890 X 3879 |
| i.     | TOLET 1    | 1880X 1108  |
| 2.     | BALCOMIT 1 | 1705 X 1075 |
| 1.     | SEORIOON 5 | 3850X 248E  |
| 18.    | TOLETZ     | 3380X 1086  |
| 10.    | BALCONII 3 | 1000 X 2530 |





#### Typical Floor (2nd-9th) Flat- C- 1191 sqft

## Typical Floor (2nd - 9th) FLAT C: 1191 SQ.FT.





| LEGENO |             |             |  |
|--------|-------------|-------------|--|
| 1      |