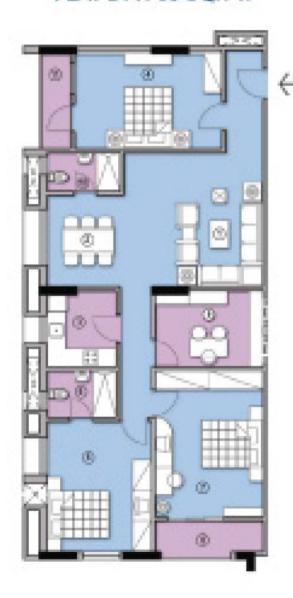

#### Typical Floor (2nd-8th) Flat- E- 1663 sqft

#### Typical Floor (2nd - 8th) FLAT E: 1663 SQ. FT.

|     | LEGENO     |             |  |  |
|-----|------------|-------------|--|--|
| 1.  | LINNE ROOM | 3486 X 6200 |  |  |
| 1   | DINNG      | 3465 N 3325 |  |  |
| 1.  | KITCHEN    | 3485.X 1880 |  |  |
| 4.  | BESPROOM 1 | 3005 X 3600 |  |  |
| 1   | BEDROOM 2  | 34656 4308  |  |  |
| £.  | SESPROOM 3 | 3485.1 4090 |  |  |
| 1   | TOLET 1    | 2500 X 1500 |  |  |
| 1.  | TOLET2     | 2380 X 1985 |  |  |
| 1   | BALCONT    | 3000 X 1500 |  |  |
| 10. | STORE      | 1700 X 1800 |  |  |