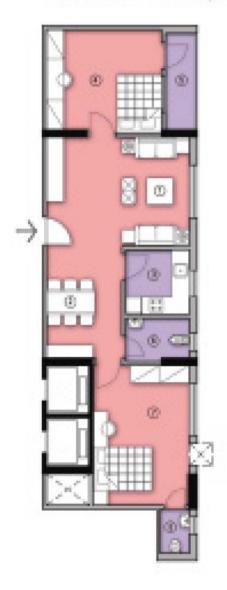

#### Typical Floor (2nd-9th) Flat- C- 1191 sqft

## Typical Floor (2nd - 9th) FLAT C: 1191 SQ.FT.

| LEGENO |             |             |  |
|--------|-------------|-------------|--|
| 1      | LIMBUS ROOM | 4879 X 5190 |  |
| 2      | DINNES      | 2575 X:3600 |  |
| 3.     | MICHEN      | 2978 X 2290 |  |
| 4.     | BEDROOM I   | 1828 X 3525 |  |
| ik.    | BALDONY     | 1879312275  |  |
| Ġ.     | TOLET 1     | 2475 X 1485 |  |
| T.     | BEDYCOM2    | 3279 X 4790 |  |
| 8.     | TOLETZ      | 1000 X 1500 |  |