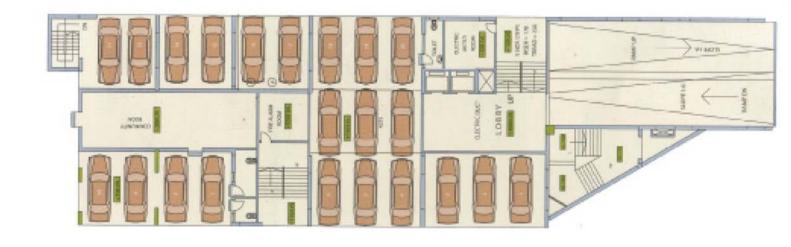

- ❖ Kitchen:- One granite slab for cooking platform with dado of ceramic glazed tiles upto 2 feet hight and one steel sink.
- ❖ Toilet:- Standard glazed tiles up to 6 ft. on walls.
- ❖ Sanitary:- Ceramic white of reputed brands, CP fittings of reputed brand.
- ❖ Doors:- Laminated steel anodized main door PVC door in Toilet other doors will be flush door.
- Windows:- Anodized sliding aluminum full open Window with smoke glass
- Stair case and Common Lobby-Green Marble
- **❖ Electricals:** Concealed copper wiring with provision for adequate light points.
- ❖ Water Supply: 24 hour water supply.
- \* Exterior:- Weather Shield.





### Location







## Type & Area

#### Master Plan

## Master Plan







#### Basement Plan

## **Basement**







#### Ground Floor Plan

## **Ground Floor**







#### Typical Floor (2nd-8th) Flat- B- 1260 sqft

# Typical Floor (2nd - 8th)







| LEGENO |            |             |
|--------|------------|-------------|
| 1.     | UNINGROOM  | 3850 X 5000 |
| 1      | CHANG      | 28000X 280% |
| 1.     | KITCHEN    | 2125 X 1958 |
| 4.     | SEORIOON 1 | 3850 X 3050 |
| 1      | 5E0R00R2   | 3890 X 3879 |
| i.     | TOLET 1    | 1880X 1108  |
| 2.     | BALCOMIT 1 | 1705 X 1075 |
| 1.     | SEORIOON 5 | 3850X 248E  |
| 18.    | TOLETZ     | 3380X 1086  |
| 10.    | BALCONII 3 | 1000 X 2530 |





#### Typical Floor (2nd-9th) Flat- C- 1191 sqft

## Typical Floor (2nd - 9th) FLAT C: 1191 SQ.FT.





| LEGENO |             |             |  |
|--------|-------------|-------------|--|
| 1      | LIMBUS ROOM | 4879 X 5190 |  |
| 2      | DINNES