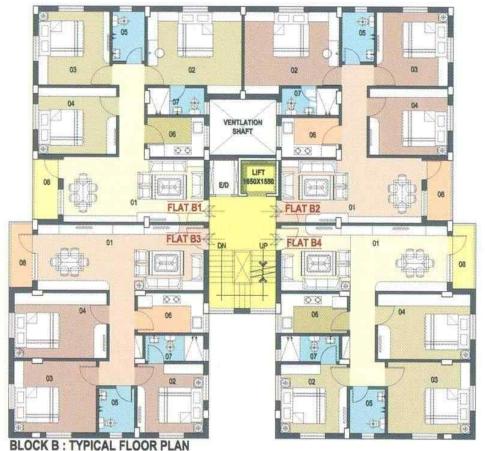

## FLAT TYPE C1 [DUPLEX]

|    | LOWER LEVEL                     |             |  |
|----|---------------------------------|-------------|--|
| 01 | DRAWING - LIVING                | 3050 X 6275 |  |
| 02 | DINING AREA                     | 3375 X 1925 |  |
| 03 | BED ROOM 01                     | 4200 X 3050 |  |
| 04 | KITCHEN                         | 1800 X 2500 |  |
| 05 | TOILET 01                       | 1325 X 2500 |  |
| 06 | BALCONY 01                      | AVG. 825    |  |
| 07 | BALCONY 02                      | AVG. 950    |  |
|    | UPPER LEVEL                     |             |  |
| 11 | BED ROOM 02                     | 4200 X 3050 |  |
| 12 | MASTER BED ROOM                 | 3050 X 5250 |  |
| 13 | FAMILY SPACE                    | 3250 X 2175 |  |
| 14 | TOILET 02                       | 1325 X 2250 |  |
| 15 | TOILET 03                       | 1800 X 2250 |  |
| 16 | BALCONY 03                      | AVG.825     |  |
| 17 | BALCONY 04                      | AVG. 950    |  |
|    | SUPER BUILT UP AREA: 1764 SQ.FT |             |  |