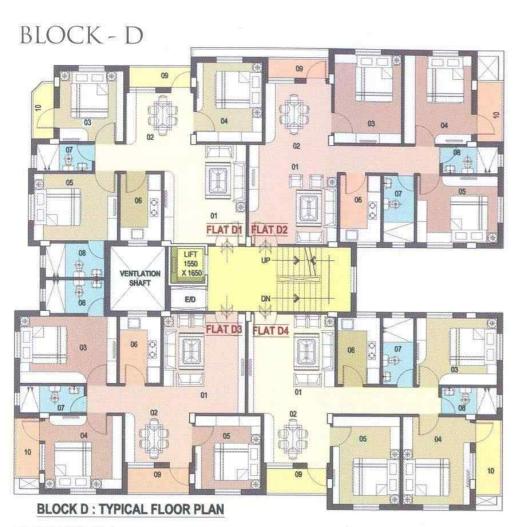

## Block- D

#### FLAT TYPE D1

|    | SUPER BUILT UP AREA: 1275 SQ.FT |             |
|----|---------------------------------|-------------|
| 10 | BALCONY 02                      | 1025 X 2775 |
| 09 | BALCONY 01                      | 975 X 2800  |
| 80 | TOILET 02                       | 2675 X 1525 |
| 07 | TOILET 01                       | 2525 X 1200 |
| 06 | KITCHEN                         | 1850 X 3000 |
| 05 | BED ROOM 03                     | 3000 X 3800 |
| 04 | BED ROOM 02                     | 3000 X 3575 |
| 03 | BED ROOM 01                     | 2900 X 3175 |
| 02 | DINING                          | 2925 X 3525 |
| 01 | DRAWING - LIVING                | 3725 X 4450 |

### FLAT TYPE D2

| 01 | DRAWING - LIVING                | 4000 X 4450 |
|----|---------------------------------|-------------|
| 02 | DINING                          | 2875 X 2775 |
| 03 | BED ROOM 01                     | 3050X 4000  |
| 04 | BED ROOM 02                     | 3050X 4000  |
| 05 | BED ROOM 03                     | 3650 X 3000 |
| 06 | KITCHEN                         | 1850 X 3000 |
| 07 | TOILET 01                       | 1400 X 3000 |
| 08 | TOILET 02                       | 2500 X 1200 |
| 09 | BALCONY 01                      | 2750 X 925  |
| 10 | BALCONY 02                      | 1200 X 2775 |
| 1  | SUPER BUILT UP AREA: 1419 SQ.FT |             |

#### FLAT TYPE D3

| 01 | DRAWING - LIVING                | 3725 X 4450 |
|----|---------------------------------|-------------|
| 02 | DINING                          | 3050 X 3425 |
| 03 | BED ROOM 01                     | 4400 X 3000 |
| 04 | BED ROOM 02                     | 3500 X 3300 |
| 05 | BED ROOM 03                     | 3000 X 3300 |
| 06 | KITCHEN                         | 1850 X 3000 |
| 07 | TOILET 01                       | 2925 X 1200 |
| 08 | TOILET 02                       | 1500 X 2675 |
| 09 | BALCONY 01                      | 1200X 2800  |
| 10 | BALCONY 02                      | 1150 X 2700 |
|    | SUPER BUILT UP AREA: 1357 SQ.FT |             |

#### FLAT TYPE D4

| 01 | DRAWING - LIVING       | 3925 X 4450 |
|----|------------------------|-------------|
| 02 | DINING                 | 3000 X 2225 |
| 03 | BED ROOM 01            | 3650 X 3000 |
| 04 | BED ROOM 02            | 3050X 3950  |
| 05 | BED ROOM 03            | 3050 X 3950 |
| 06 | KITCHEN                | 1925 X 3000 |
| 07 | TOILET 01              | 1400 X 3000 |
| 08 | TOILET 02              | 1200 X 2500 |
| 09 | BALCONY 01             | 2750 X 1200 |
| 10 | BALCONY 02             | 3425 X 1200 |
|    | SUPER BUILT UP AREA: 1 | 413 SQ.FT   |