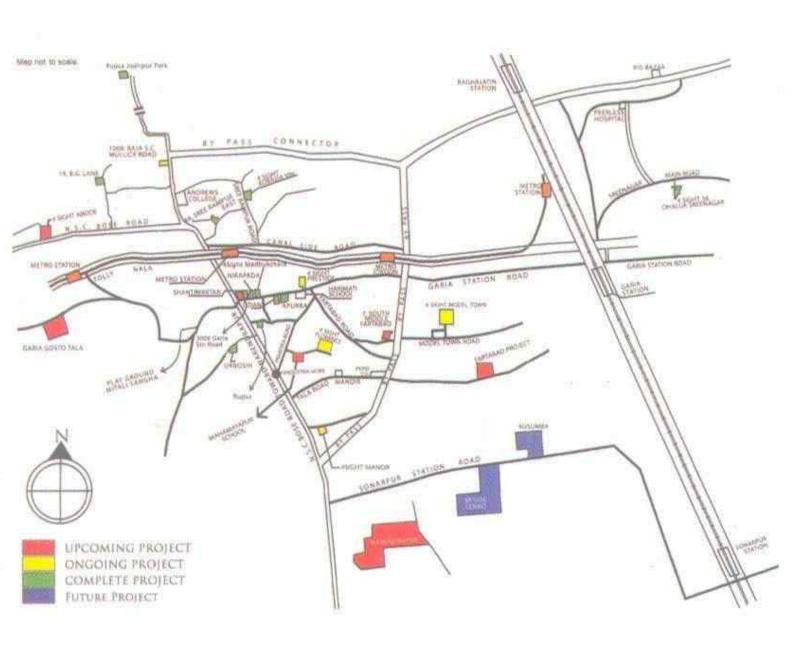

ehensive and modern round the clock security system with CCTV.











# Specifications

- \* Structure:- RCC Frame.
- ❖ Walls:- Conventional brickwork.
- ❖ Wall Finish:- Plaster of Paris with putty .
- ❖ Flooring:- Vitrified flooring in Living/Dining rooms, Kitchen and Balocny,& anti-skid flooring Toilet.
- ❖ Kitchen:- One granite slab for cooking platform with dado of ceramic glazed tiles upto 2 feet hight and one steel sink.
- ❖ Toilet:- Standard glazed tiles up to 6 ft. on walls.
- ❖ Sanitary:- Ceramic white of reputed brands, CP fittings of reputed brand.
- ❖ Doors:- Laminated steel anodized main door PVC door in Toilet other doors will be flush door.
- Windows:-

Anodized sliding aluminum full open Window with smoke glass Stair case and Common Lobby-Green Marble.





# Location







# Type & Area

## Block- A1

# BLOCK - A1











FLAT TYPE A3 [ DUPLEX ]

| 01 | DRAWING - LIVING   | 4650 X 3000    |
|----|--------------------|----------------|
| 02 | DINING AREA        | 3925 X 3225    |
| 03 | BED ROOM 01        | 3200 X 3650    |
| 04 | BED ROOM 02        | 3000 X 3850    |
| 05 | BED ROOM 03        | 3475 X 3000    |
| 06 | KITCHEN            | 1800 X 2500    |
| 07 | TOILET 01          | 2875 X 1750    |
| 08 | TOILET 02          | 2875 X 1350    |
| 09 | BALCONY            | 2975 X 1200    |
|    | SUPER BUILT UP ARI | EA : 1343 SQ.F |

|    | FLAT TYPE AZ       |               |
|----|--------------------|---------------|
| 01 | LIVING - DINING    | 4500 X 4175   |
| 02 | BED ROOM 01        | 3675 X 3050   |
| 03 | BED ROOM 02        | 3350 X 3150   |