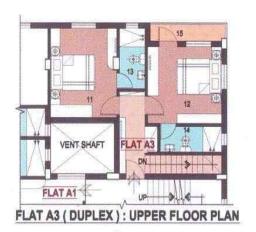

ELAT TYPE AS

|    | LOWER LEVEL                     | 8           |
|----|---------------------------------|-------------|
| 01 | LIVING - DINING                 | 4875 X 5875 |
| 02 | BED ROOM 01                     | 3175 X 2875 |
| 03 | KITCHEN                         | 1800 X 2500 |
| 04 | TOILET 01                       | 2675 X 1225 |
| 05 | BALCONY 01                      | 2000 X 1000 |
| 7  | UPPER LEVEL                     |             |
| 11 | BED ROOM 01                     | 3175 X 4225 |
| 12 | BED ROOM 02                     | 3525 X 3625 |
| 13 | TOILET 02                       | 2925 X 1225 |
| 14 | TOILET 03                       | 1225 X 2850 |
| 15 | BALCONY 02                      | 3650 X 875  |
|    | SUPER BUILT UP AREA : 1580 SQ.F |             |