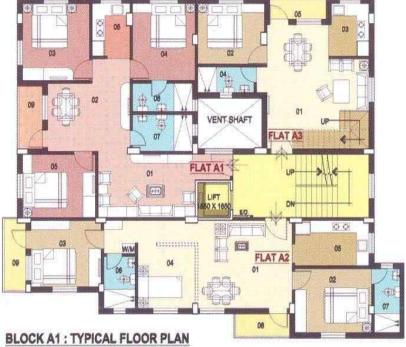

## Block- A1

# BLOCK - A1

FLAT TYPE A3 [ DUPLEX ]

| 01 | DRAWING - LIVING   | 4650 X 3000    |
|----|--------------------|----------------|
| 02 | DINING AREA        | 3925 X 3225    |
| 03 | BED ROOM 01        | 3200 X 3650    |
| 04 | BED ROOM 02        | 3000 X 3850    |
| 05 | BED ROOM 03        | 3475 X 3000    |
| 06 | KITCHEN            | 1800 X 2500    |
| 07 | TOILET 01          | 2875 X 1750    |
| 08 | TOILET 02          | 2875 X 1350    |
| 09 | BALCONY            | 2975 X 1200    |
|    | SUPER BUILT UP ARI | EA : 1343 SQ.F |

|    | FLAT TYPE AZ       |               |
|----|--------------------|---------------|
| 01 | LIVING - DINING    | 4500 X 4175   |
| 02 | BED ROOM 01        | 3675 X 3050   |
| 03 | BED ROOM 02        | 3350 X 3150   |
| 04 | STUDY ( OPTIONAL)  | 2750 X 2975   |
| 05 | KITCHEN            | 3550 X 2150   |
| 06 | TOILET 01          | 1500 X 2475   |
| 07 | TOILET 02          | 1225 X 3050   |
| 08 | BALCONY 01         | 2850 X 1150   |
| 09 | BALCONY 02         | 3525 X 1100   |
|    | SUPER BUILT UP ARE | A : 1283 SQ.F |

ELAT TYPE AS

|    | LOWER LEVEL                     | 8           |
|----|---------------------------------|-------------|
| 01 | LIVING - DINING                 | 4875 X 5875 |
| 02 | BED ROOM 01                     | 3175 X 2875 |
| 03 | KITCHEN                         | 1800 X 2500 |
| 04 | TOILET 01                       | 2675 X 1225 |
| 05 | BALCONY 01                      | 2000 X 1000 |
| 7  | UPPER LEVEL                     |             |
| 11 | BED ROOM 01                     | 3175 X 4225 |
| 12 | BED ROOM 02                     | 3525 X 3625 |
| 13 | TOILET 02                       | 2925 X 1225 |
| 14 | TOILET 03                       | 1225 X 2850 |
| 15 | BALCONY 02                      | 3650 X 875  |
|    | SUPER BUILT UP AREA : 1580 SQ.F |             |