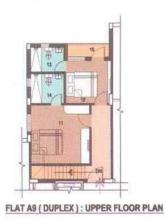

#### FLAT TYPE A9 [ DUPLEX ]

|    | LOWER LEVEL                    |             |  |
|----|--------------------------------|-------------|--|
| 01 | LIVING - DINING                | 5425 X 4950 |  |
| 02 | BED ROOM 01                    | 3050 X 3750 |  |
| 03 | KITCHEN                        | 2250 X 2125 |  |
| 04 | TOILET 01                      | 2250 X 1500 |  |
|    | UPPER LEVEL                    |             |  |
| 11 | BED ROOM 02                    | 3975X 3925  |  |
| 12 | BED ROOM 03                    | 2925X 2850  |  |
| 13 | TOILET 02                      | 2250 X 1650 |  |
| 14 | TOILET 03                      | 2250X 1975  |  |
| 15 | BALCONY                        | 2800 X 900  |  |
|    | SUPER BUILT UP AREA: 1539 SQ.F |             |  |