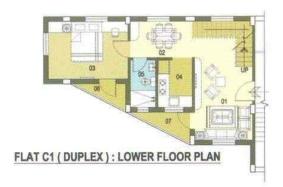

## FLAT TYPE C1 [DUPLEX]

|    | LOWER LEVEL                     |             |  |
|----|---------------------------------|-------------|--|
| 01 | DRAWING - LIVING                | 3050 X 6275 |  |
| 02 | DINING AREA                     | 3375 X 1925 |  |
| 03 | BED ROOM 01                     | 4200 X 3050 |  |
| 04 | KITCHEN                         | 1800 X 2500 |  |
| 05 | TOILET 01                       | 1325 X 2500 |  |
| 06 | BALCONY 01                      | AVG. 825    |  |
| 07 | BALCONY 02                      | AVG. 950    |  |
|    | UPPER LEVEL                     |             |  |
| 11 | BED ROOM 02                     | 4200 X 3050 |  |
| 12 | MASTER BED ROOM                 | 3050 X 5250 |  |
| 13 | FAMILY SPACE                    | 3250 X 2175 |  |
| 14 | TOILET 02                       | 1325 X 2250 |  |
| 15 | TOILET 03                       | 1800 X 2250 |  |
| 16 | BALCONY 03                      | AVG.825     |  |
| 17 | BALCONY 04                      | AVG. 950    |  |
|    | SUPER BUILT UP AREA: 1764 SQ.FT |             |  |