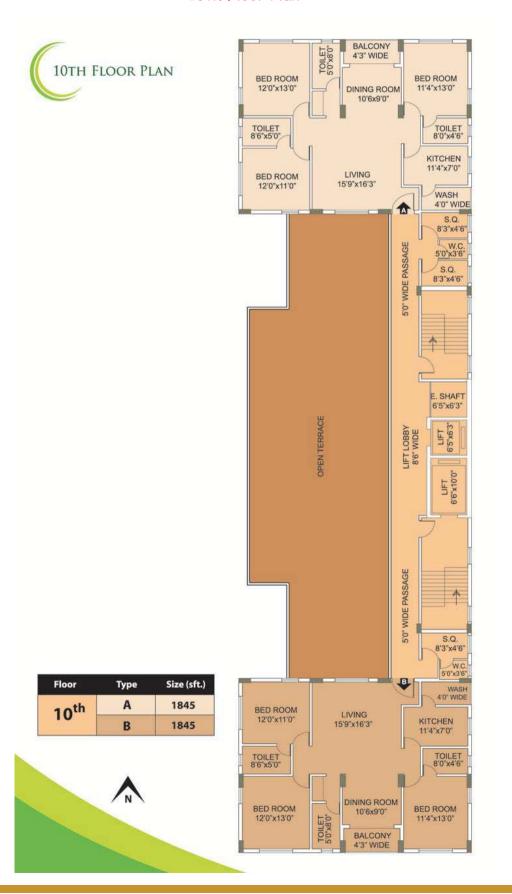

with branded fittings
- ❖ Windows:- Coloured anodized aluminum sliding windows
- ❖ Doors:- ISI standard flush doors with teak finish
- ❖ Locks:- Godrej make lock for all doors. Main door with night latches
- ❖ Internal Finish:- Smooth plaster of paris finish on walls
- ❖ Electrical:- Concealed copper wiring. Modular plate switches of reputed make. Multi-strand fire-resistant cables for better safety, longevity and fire insurance. Geyser point in toilets & kitchen. AC point, TV and telephone points in all bedrooms
- Special Treatments:- Water proofing on roof. Water proofing in all toilets.
- Lift: Automatic lifts of Kone/Otis.





### Location

# **Location Map**







## Type & Area

#### 1st Floor Plan







### 2nd Floor & Typical Floor Plan (3rd to 9th)







#### 10th Floor Plan







## Developer



**Aspirations** 



12-A, Lord Sinha Road, Shyamkunj Appt. Flat # 403, Kolkata 700071 WB

+91 81004 44477



sales@rabcoestates.com