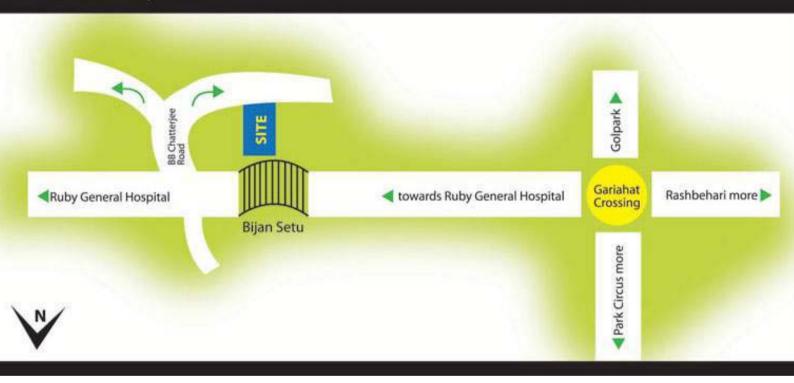

ilets:- Good quality ceramic tiles on floor & walls up to lintel level.
- Plumbing:- Concealed plumbing with hot & cold water with branded fittings
- ❖ Windows:- Coloured anodized aluminum sliding windows
- ❖ Doors:- ISI standard flush doors with teak finish
- ❖ Locks:- Godrej make lock for all doors. Main door with night latches
- ❖ Internal Finish:- Smooth plaster of paris finish on walls
- ❖ Electrical:- Concealed copper wiring. Modular plate switches of reputed make. Multi-strand fire-resistant cables for better safety, longevity and fire insurance. Geyser point in toilets & kitchen. AC point, TV and telephone points in all bedrooms
- Special Treatments:- Water proofing on roof. Water proofing in all toilets.
- Lift: Automatic lifts of Kone/Otis.





### Location

# **Location Map**







## Type & Area

#### 1st Floor Plan







### 2nd Floor & Typical Floor Plan (3rd to 9th)







#### 10th Floor Plan







## Developer



**Aspirations** 



12-A, Lord Sinha Road, Shyamkunj Appt. Flat # 403, Kolkata 700071 WB

+91 81004 44477



sales@rabcoestates.com