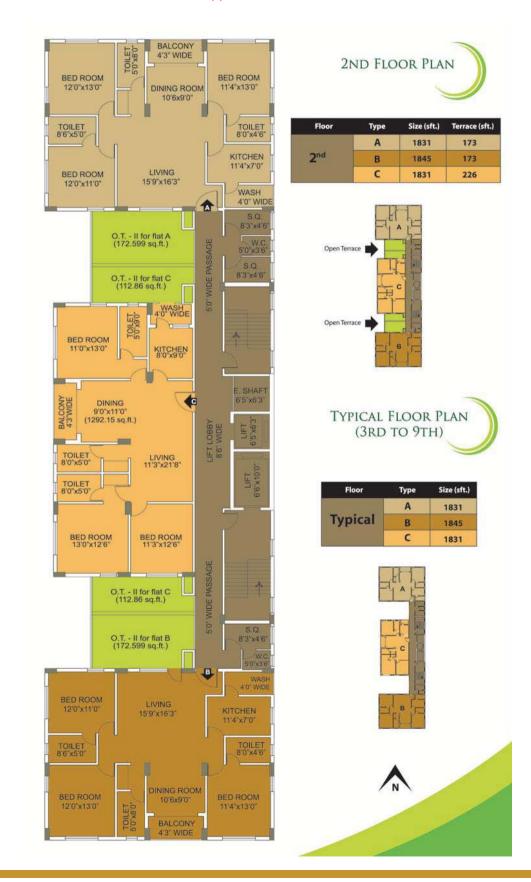

mbing with hot & cold water with branded fittings
- ❖ Windows:- Coloured anodized aluminum sliding windows
- ❖ Doors:- ISI standard flush doors with teak finish
- ❖ Locks:- Godrej make lock for all doors. Main door with night latches
- ❖ Internal Finish:- Smooth plaster of paris finish on walls
- ❖ Electrical:- Concealed copper wiring. Modular plate switches of reputed make. Multi-strand fire-resistant cables for better safety, longevity and fire insurance. Geyser point in toilets & kitchen. AC point, TV and telephone points in all bedrooms
- Special Treatments:- Water proofing on roof. Water proofing in all toilets.
- Lift: Automatic lifts of Kone/Otis.





### Location

# **Location Map**







## Type & Area

#### 1st Floor Plan







### 2nd Floor & Typical Floor Plan (3rd to 9th)







#### 10th Floor Plan







## Developer



**Aspirations** 



12-A, Lord Sinha Road, Shyamkunj Appt. Flat # 403, Kolkata 700071 WB

+91 81004 44477



sales@rabcoestates.com