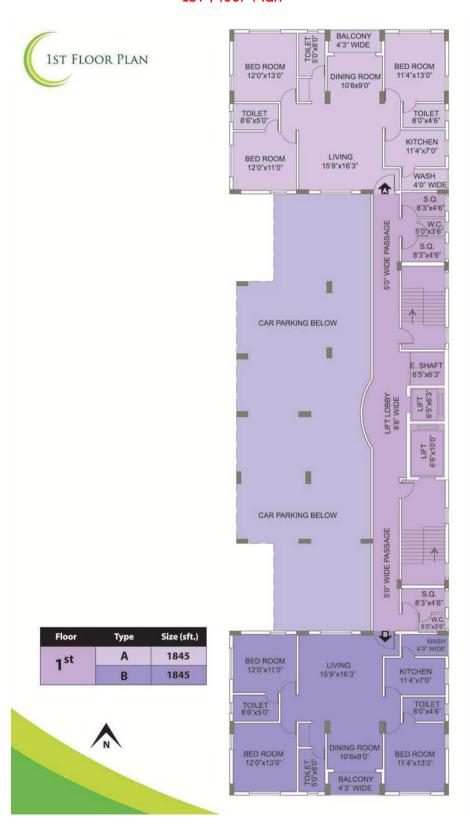

& walls up to lintel level.
- Plumbing:- Concealed plumbing with hot & cold water with branded fittings
- ❖ Windows:- Coloured anodized aluminum sliding windows
- ❖ Doors:- ISI standard flush doors with teak finish
- ❖ Locks:- Godrej make lock for all doors. Main door with night latches
- ❖ Internal Finish:- Smooth plaster of paris finish on walls
- ❖ Electrical:- Concealed copper wiring. Modular plate switches of reputed make. Multi-strand fire-resistant cables for better safety, longevity and fire insurance. Geyser point in toilets & kitchen. AC point, TV and telephone points in all bedrooms
- Special Treatments:- Water proofing on roof. Water proofing in all toilets.
- Lift: Automatic lifts of Kone/Otis.





### Location

# **Location Map**







## Type & Area

#### 1st Floor Plan







### 2nd Floor & Typical Floor Plan (3rd to 9th)







#### 10th Floor Plan







## Developer



**Aspirations** 



12-A, Lord Sinha Road, Shyamkunj Appt. Flat # 403, Kolkata 700071 WB

+91 81004 44477



sales@rabcoestates.com