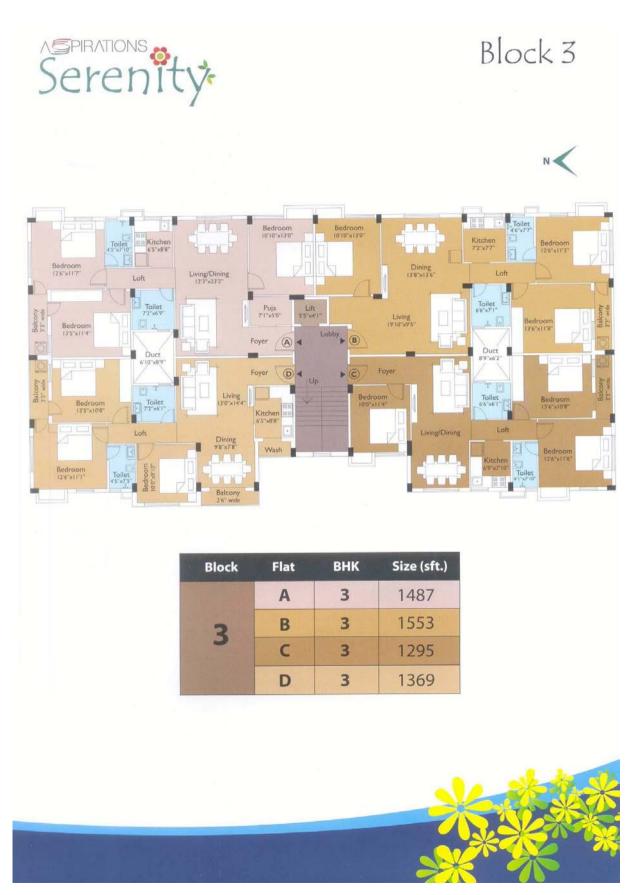

#### Block-1

Block- 3

Block- 4

| Block | Flat | внк | Size (sft.) |
|-------|------|-----|-------------|
| 4     | Α    | 3   | 1337        |
|       | В    | 3   | 1471        |
|       | C    | 3   | 1203        |
|       | D    | 3   | 1289        |