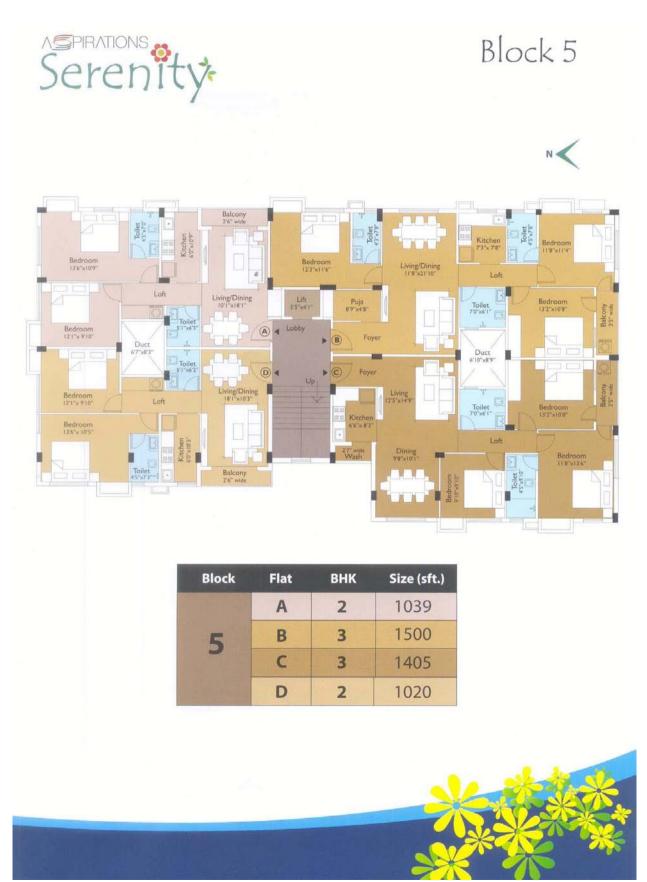

#### Block-1

Block- 3

Block- 4

| Block | Flat | внк | Size (sft.) |
|-------|------|-----|-------------|
| 4     | Α    | 3   | 1337        |
|       | В    | 3   | 1471        |
|       | C    | 3   | 1203        |
|       | D    | 3   | 1289        |