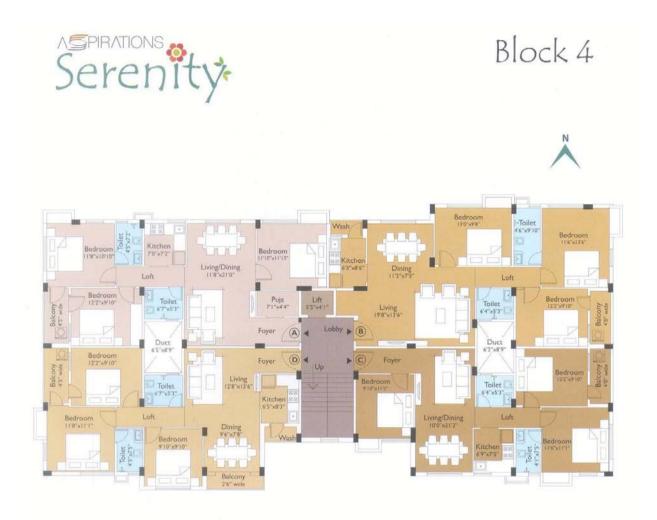

#### Block-1

Block- 3

Block- 4

| Block | Flat | внк | Size (sft.) |
|-------|------|-----|-------------|
| 4     | Α    | 3   | 1337        |
|       | В    | 3   | 1471        |
|       | C    | 3   | 1203        |
|       | D    | 3   | 1289        |