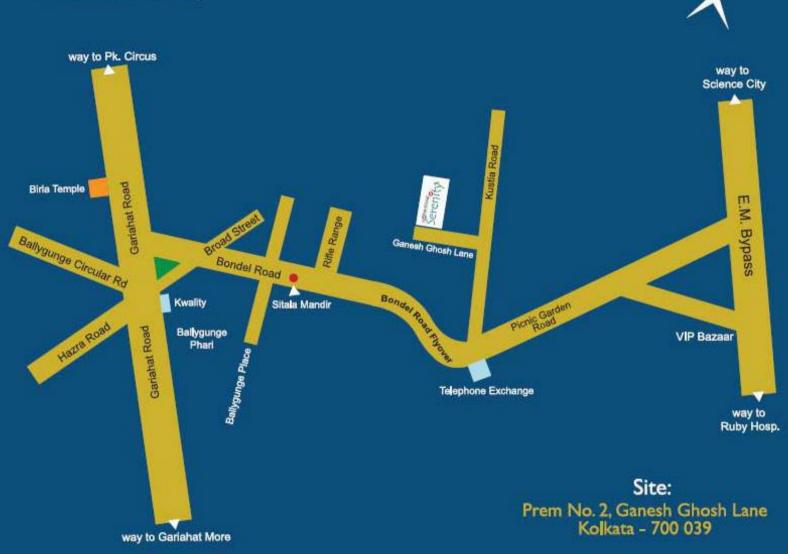

sink
- Toilets:- Ceramic tiles upto door height, sanitary ware of reputed make.
- Windows: Anodized coated aluminum windows.
- Main door & other doors: Hardwood frame with solid core flush doors.
- ✤ Interior Finish:- Smooth finish plaster of parish on walls.
- CP fittings:- Jaguar or Equivalent
- Electrical:- Concealed wiring with modular switch, TV point.
- Lift Lobby:- Flooring with Marble/Granite, Lift Facia with Granite Tiles.
- Elevator:- Automatic passenger elevators.
- Back up Generator:- Stand by generator for lights in common area, lifts and pumps.
- ✤ Cable TV:- Provision of Cable TV point with wiring.
- Security System: CCTV installation, Fire detection & protection.
- ♦ Other Treatment:- Water proofing on roof and in all toilets.















N

## Location

# Location Map







## Type & Area







#### Block-1















Block- 3







Block- 4



| Block | Flat | внк | Size (sft.) |
|-------|------|-----|-------------|
| 4     | Α    | 3   | 1337        |
|       | В    | 3   | 1471        |
|       | C    | 3   | 1203        |
|       | D    | 3   | 1289        |















## Developer