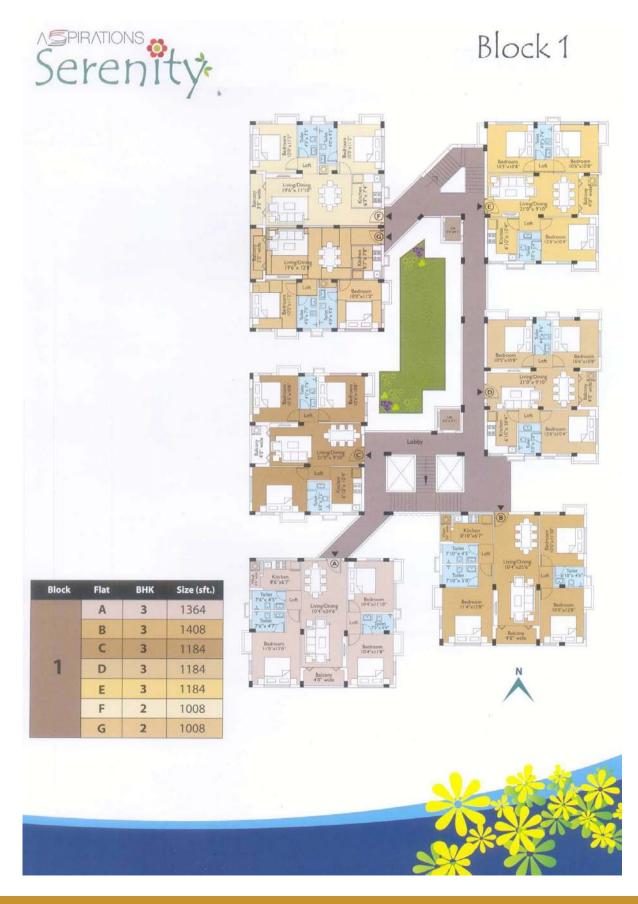

## Type & Area

#### Block-1

Block- 3

Block- 4

| Block | Flat | внк | Size (sft.) |
|-------|------|-----|-------------|
| 4     | Α    | 3   | 1337        |
|       | В    | 3   | 1471        |
|       | C    | 3   | 1203        |
|       | D    | 3   | 1289        |