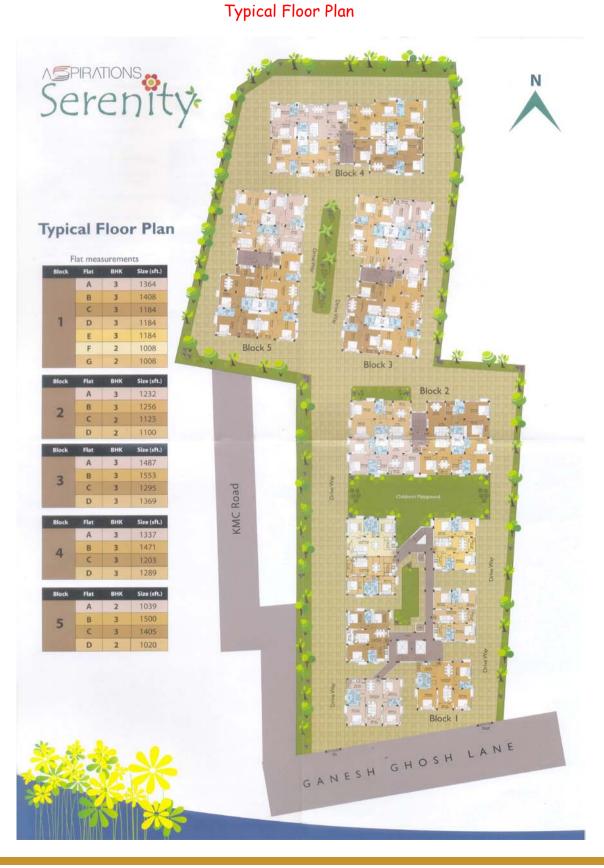

## Type & Area

#### Block-1

Block- 3

Block- 4

| Block | Flat | внк | Size (sft.) |
|-------|------|-----|-------------|
| 4     | Α    | 3   | 1337        |
|       | В    | 3   | 1471        |
|       | C    | 3   | 1203        |
|       | D    | 3   | 1289        |