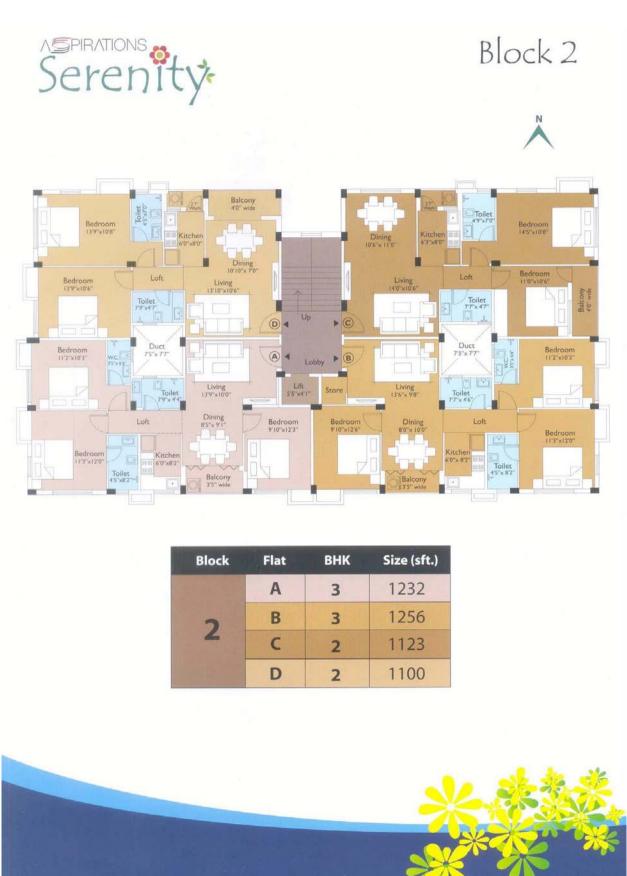

## Type & Area

#### Block-1

Block- 3

Block- 4

| Block | Flat | внк | Size (sft.) |
|-------|------|-----|-------------|
| 4     | Α    | 3   | 1337        |
|       | В    | 3   | 1471        |
|       | C    | 3   | 1203        |
|       | D    | 3   | 1289        |