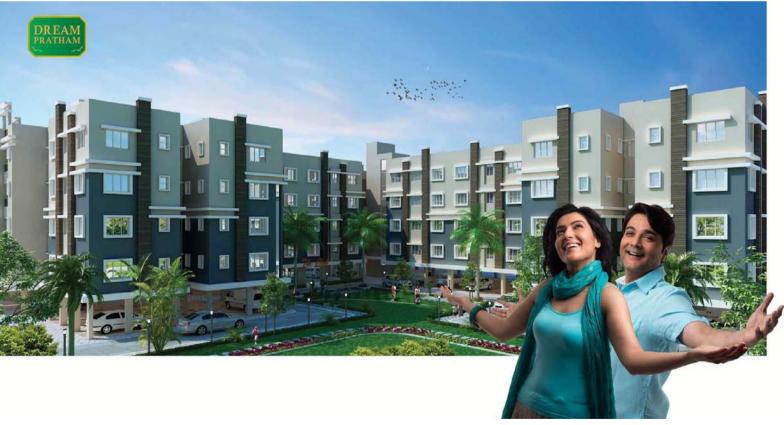

### Specifications

- ❖ Structure:- Earthquake resistant RCC structure, built using superior quality cement and rebar's.
- \* Wall Finish:-

**Exterior Finish:** High quality weather proof paint with decorative finish.

Interior Finish: Smooth Plaster of Paris wall finish.

- Staircase and Lobby:- Wide spacious staircase, elegantly designed Lobby and corridors with high quality marble, kota/tiles.
- ❖ Elevation:- A world where simplicity meets modernity
- ❖ Flooring:- Quality Vitrified tiles of reputed make in the living room, bedrooms and kitchen
- ❖ Kitchen:- Granite top platform with stainless steel sink and anti skid tiles
- ❖ Bathroom:- CP fittings of reputed make along with antiskid tiles on the floors and walls up to door height. Hot and cold water plumbing and western style sanitary fittings.