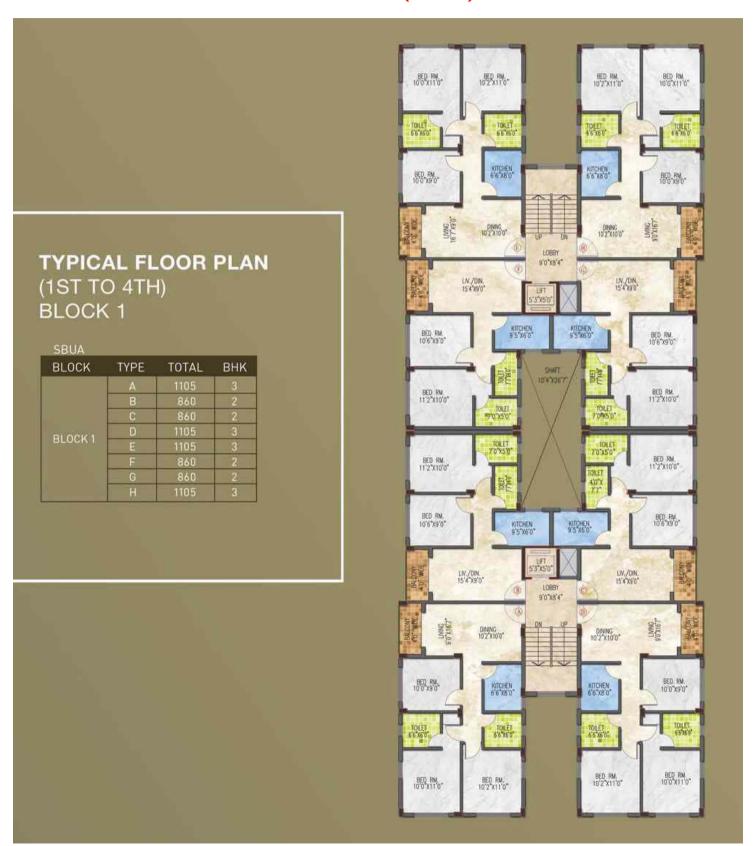

stainless steel hardware fittings of reputed make

- ❖ Windows:- High quality powder coated sliding windows will minimize sound and air pollutants from your living space, facilitating a peaceful existence within the confines of your abode.
- ❖ Lift:- High quality lifts of reputed make in each block.
- Electrical and Voice/Data points:-

Copper wiring of reputed make
MCB of HAVELLS or equivalent make
AC point in Master bedroom/Geyser points in
bathroom
Adequate light and fan points
Modular switches from ANCHOR or equivalent make.

- ❖ Power Back Up:- 24X7 power back up to safe guard you from power outages
- ❖ Water Supply:- 24 hours uninterrupted treated water supply

















### Location







# Type & Area

#### Site Plan







# Typical Floor Plan 1st to 4th Floor (Block- 1)







# Typical Floor Plan 1st to 4th Floor (Block- 2 & 7)







# Typical Floor Plan 1st to 4th Floor (Block- 3, 4, 5 & 6)







### Developer



Jain Group



12-A, Lord Sinha Road, Shyamkunj Appt. Flat # 403, Kolkata 700071 WB

+91 81004 44477



sales@rabcoestates.com