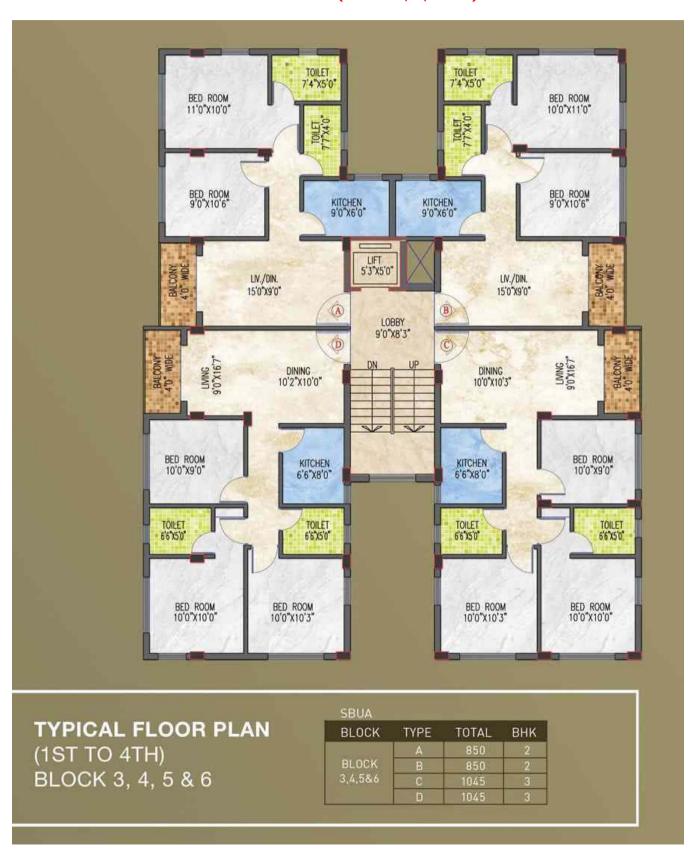

nd and air pollutants from your living space, facilitating a peaceful existence within the confines of your abode.
- ❖ Lift:- High quality lifts of reputed make in each block.
- Electrical and Voice/Data points:-

Copper wiring of reputed make
MCB of HAVELLS or equivalent make
AC point in Master bedroom/Geyser points in
bathroom
Adequate light and fan points
Modular switches from ANCHOR or equivalent make.

- ❖ Power Back Up:- 24X7 power back up to safe guard you from power outages
- ❖ Water Supply:- 24 hours uninterrupted treated water supply

















### Location







# Type & Area

#### Site Plan







# Typical Floor Plan 1st to 4th Floor (Block- 1)







# Typical Floor Plan 1st to 4th Floor (Block- 2 & 7)







# Typical Floor Plan 1st to 4th Floor (Block- 3, 4, 5 & 6)







### Developer



Jain Group



12-A, Lord Sinha Road, Shyamkunj Appt. Flat # 403, Kolkata 700071 WB

+91 81004 44477



sales@rabcoestates.com