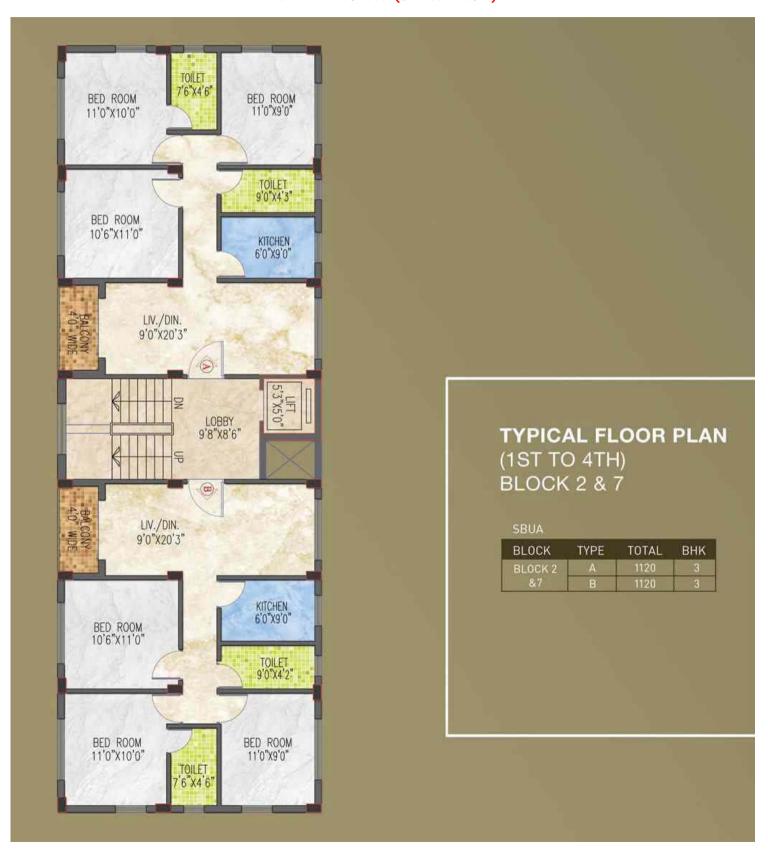

ows:- High quality powder coated sliding windows will minimize sound and air pollutants from your living space, facilitating a peaceful existence within the confines of your abode.
- ❖ Lift:- High quality lifts of reputed make in each block.
- Electrical and Voice/Data points:-

Copper wiring of reputed make
MCB of HAVELLS or equivalent make
AC point in Master bedroom/Geyser points in
bathroom
Adequate light and fan points
Modular switches from ANCHOR or equivalent make.

- ❖ Power Back Up:- 24X7 power back up to safe guard you from power outages
- ❖ Water Supply:- 24 hours uninterrupted treated water supply

















### Location







# Type & Area

#### Site Plan







# Typical Floor Plan 1st to 4th Floor (Block- 1)







# Typical Floor Plan 1st to 4th Floor (Block- 2 & 7)







# Typical Floor Plan 1st to 4th Floor (Block- 3, 4, 5 & 6)







### Developer



Jain Group



12-A, Lord Sinha Road, Shyamkunj Appt. Flat # 403, Kolkata 700071 WB

+91 81004 44477



sales@rabcoestates.com