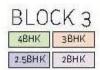

# Type & Area

### Block- 3

| And the second s | Typical floor plan (1st to 7th) |  |
|--------------------------------------------------------------------------------------------------------------------------------------------------------------------------------------------------------------------------------------------------------------------------------------------------------------------------------------------------------------------------------------------------------------------------------------------------------------------------------------------------------------------------------------------------------------------------------------------------------------------------------------------------------------------------------------------------------------------------------------------------------------------------------------------------------------------------------------------------------------------------------------------------------------------------------------------------------------------------------------------------------------------------------------------------------------------------------------------------------------------------------------------------------------------------------------------------------------------------------------------------------------------------------------------------------------------------------------------------------------------------------------------------------------------------------------------------------------------------------------------------------------------------------------------------------------------------------------------------------------------------------------------------------------------------------------------------------------------------------------------------------------------------------------------------------------------------------------------------------------------------------------------------------------------------------------------------------------------------------------------------------------------------------------------------------------------------------------------------------------------------------|---------------------------------|--|
| Block 3, (G+7)                                                                                                                                                                                                                                                                                                                                                                                                                                                                                                                                                                                                                                                                                                                                                                                                                                                                                                                                                                                                                                                                                                                                                                                                                                                                                                                                                                                                                                                                                                                                                                                                                                                                                                                                                                                                                                                                                                                                                                                                                                                                                                                 | Super built-up area             |  |
| Flat A                                                                                                                                                                                                                                                                                                                                                                                                                                                                                                                                                                                                                                                                                                                                                                                                                                                                                                                                                                                                                                                                                                                                                                                                                                                                                                                                                                                                                                                                                                                                                                                                                                                                                                                                                                                                                                                                                                                                                                                                                                                                                                                         | 1,011 sq. ft                    |  |
| Flat B                                                                                                                                                                                                                                                                                                                                                                                                                                                                                                                                                                                                                                                                                                                                                                                                                                                                                                                                                                                                                                                                                                                                                                                                                                                                                                                                                                                                                                                                                                                                                                                                                                                                                                                                                                                                                                                                                                                                                                                                                                                                                                                         | 1,214 sq. ft                    |  |
| Flat C                                                                                                                                                                                                                                                                                                                                                                                                                                                                                                                                                                                                                                                                                                                                                                                                                                                                                                                                                                                                                                                                                                                                                                                                                                                                                                                                                                                                                                                                                                                                                                                                                                                                                                                                                                                                                                                                                                                                                                                                                                                                                                                         | 923 sq. ft                      |  |
| Flat D                                                                                                                                                                                                                                                                                                                                                                                                                                                                                                                                                                                                                                                                                                                                                                                                                                                                                                                                                                                                                                                                                                                                                                                                                                                                                                                                                                                                                                                                                                                                                                                                                                                                                                                                                                                                                                                                                                                                                                                                                                                                                                                         | 1,153 sq. ft                    |  |
| Flat E                                                                                                                                                                                                                                                                                                                                                                                                                                                                                                                                                                                                                                                                                                                                                                                                                                                                                                                                                                                                                                                                                                                                                                                                                                                                                                                                                                                                                                                                                                                                                                                                                                                                                                                                                                                                                                                                                                                                                                                                                                                                                                                         | 1,153 sq. ft                    |  |