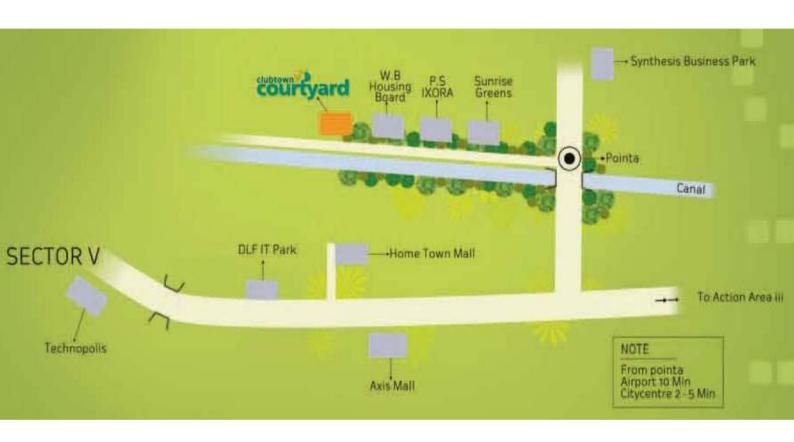

wder coated aluminum windows.

- ❖ Electricals:- AC points in living/dining and all bedrooms, cable connection, telephone and broadband wiring in living room/dining room and in all bedrooms, adequate 15 amp and 5 amp electric points in all bedrooms, living room/dining room, kitchen and toilets, concealed copper wiring with Central MCB of reputed brands, door bell point at the main entrance door, modular switches of reputed high end brands.
- ❖ Common Lighting:- Adequate outdoor illumination, necessary illumination in all lobbies, staircases and common areas.
- ❖ Elevators, Stairs and Lobbies: 2 elevators (OTIS/equivalent make) Stair and floor lobbies: Kota stone/marble/tiles. Entrance ground floor lobby of each block: Combination of marble/tiles, granite and kota stone.





### Location







# Type & Area









### Block- 3



| And the second s | Typical floor plan (1st to 7th) |  |
|------------------------------------------------------------------------------------------------------------------------------------------------------------------------------------------------------------------------------------------------------------------------------------------------------------------------------------------------------------------------------------------------------------------------------------------------------------------------------------------------------------------------------------------------------------------------------------------------------------------------------------------------------------------------------------------------------------------------