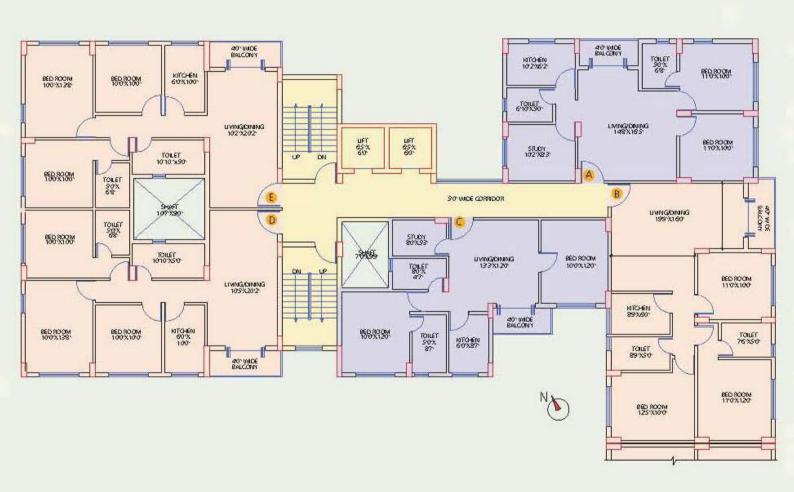

# Type & Area

### Block- 3

| And the second s | Typical floor plan (1st to 7th) |  |
|--------------------------------------------------------------------------------------------------------------------------------------------------------------------------------------------------------------------------------------------------------------------------------------------------------------------------------------------------------------------------------------------------------------------------------------------------------------------------------------------------------------------------------------------------------------------------------------------------------------------------------------------------------------------------------------------------------------------------------------------------------------------------------------------------------------------------------------------------------------------------------------------------------------------------------------------------------------------------------------------------------------------------------------------------------------------------------------------------------------------------------------------------------------------------------------------------------------------------------------------------------------------------------------------------------------------------------------------------------------------------------------------------------------------------------------------------------------------------------------------------------------------------------------------------------------------------------------------------------------------------------------------------------------------------------------------------------------------------------------------------------------------------------------------------------------------------------------------------------------------------------------------------------------------------------------------------------------------------------------------------------------------------------------------------------------------------------------------------------------------------------|---------------------------------|--|
| Block 3, (G+7)                                                                                                                                                                                                                                                                                                                                                                                                                                                                                                                                                                                                                                                                                                                                                                                                                                                                                                                                                                                                                                                                                                                                                                                                                                                                                                                                                                                                                                                                                                                                                                                                                                                                                                                                                                                                                                                                                                                                                                                                                                                                                                                 | Super built-up area             |  |
| Flat A                                                                                                                                                                                                                                                                                                                                                                                                                                                                                                                                                                                                                                                                                                                                                                                                                                                                                                                                                                                                                                                                                                                                                                                                                                                                                                                                                                                                                                                                                                                                                                                                                                                                                                                                                                                                                                                                                                                                                                                                                                                                                                                         | 1,011 sq. ft                    |  |
| Flat B                                                                                                                                                                                                                                                                                                                                                                                                                                                                                                                                                                                                                                                                                                                                                                                                                                                                                                                                                                                                                                                                                                                                                                                                                                                                                                                                                                                                                                                                                                                                                                                                                                                                                                                                                                                                                                                                                                                                                                                                                                                                                                                         | 1,214 sq. ft                    |  |
| Flat C                                                                                                                                                                                                                                                                                                                                                                                                                                                                                                                                                                                                                                                                                                                                                                                                                                                                                                                                                                                                                                                                                                                                                                                                                                                                                                                                                                                                                                                                                                                                                                                                                                                                                                                                                                                                                                                                                                                                                                                                                                                                                                                         | 923 sq. ft                      |  |
| Flat D                                                                                                                                                                                                                                                                                                                                                                                                                                                                                                                                                                                                                                                                                                                                                                                                                                                                                                                                                                                                                                                                                                                                                                                                                                                                                                                                                                                                                                                                                                                                                                                                                                                                                                                                                                                                                                                                                                                                                                                                                                                                                                                         | 1,153 sq. ft                    |  |
| Flat E                                                                                                                                                                                                                                                                                                                                                                                                                                                                                                                                                                                                                                                                                                                                                                                                                                                                                                                                                                                                                                                                                                                                                                                                                                                                                                                                                                                                                                                                                                                                                                                                                                                                                                                                                                                                                                                                                                                                                                                                                                                                                                                         | 1,153 sq. ft                    |  |