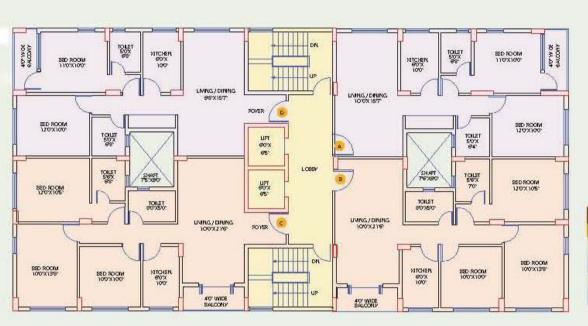

### Block- 5

| Typical floor plan (1st to 4th) |                     |
|---------------------------------|---------------------|
| Block 5, (G+5)                  | Super built-up area |
| Flat A                          | 993 sq. ft          |
| Flat B                          | 1,185 sq. A         |
| Flat C                          | 1,240 sq. ft        |
| Flat D                          | 1,037 sq. ft        |

| Typical floor plan (5th floor) |                     |
|--------------------------------|---------------------|
| Block 5, (G+5)                 | Super built-up area |
| Flat B                         | 1,773 sq. ft        |
| Flat C                         | 1,240 sq. ft        |
| Flat D                         | 1,037 sq. ft        |