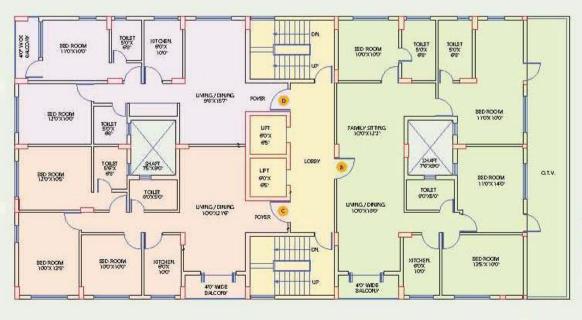

### Block- 3

| And the second s | Typical floor plan (1st to 7th) |  |
|--------------------------------------------------------------------------------------------------------------------------------------------------------------------------------------------------------------------------------------------------------------------------------------------------------------------------------------------------------------------------------------------------------------------------------------------------------------------------------------------------------------------------------------------------------------------------------------------------------------------------------------------------------------------------------------------------------------------------------------------------------------------------------------------------------------------------------------------------------------------------------------------------------------------------------------------------------------------------------------------------------------------------------------------------------------------------------------------------------------------------------------------------------------------------------------------------------------------------------------------------------------------------------------------------------------------------------------------------------------------------------------------------------------------------------------------------------------------------------------------------------------------------------------------------------------------------------------------------------------------------------------------------------------------------------------------------------------------------------------------------------------------------------------------------------------------------------------------------------------------------------------------------------------------------------------------------------------------------------------------------------------------------------------------------------------------------------------------------------------------------------|---------------------------------|--|
| Block 3, (G+7)                                                                                                                                                                                                                                                                                                                                                                                                                                                                                                                                                                                                                                                                                                                                                                                                                                                                                                                                                                                                                                                                                                                                                                                                                                                                                                                                                                                                                                                                                                                                                                                                                                                                                                                                                                                                                                                                                                                                                                                                                                                                                                                 | Super built-up area             |  |
| Flat A                                                                                                                                                                                                                                                                                                                                                                                                                                                                                                                                                                                                                                                                                                                                                                                                                                                                                                                                                                                                                                                                                                                                                                                                                                                                                                                                                                                                                                                                                                                                                                                                                                                                                                                                                                                                                                                                                                                                                                                                                                                                                                                         | 1,011 sq. ft                    |  |
| Flat B                                                                                                                                                                                                                                                                                                                                                                                                                                                                                                                                                                                                                                                                                                                                                                                                                                                                                                                                                                                                                                                                                                                                                                                                                                                                                                                                                                                                                                                                                                                                                                                                                                                                                                                                                                                                                                                                                                                                                                                                                                                                                                                         | 1,214 sq. ft                    |  |
| Flat C                                                                                                                                                                                                                                                                                                                                                                                                                                                                                                                                                                                                                                                                                                                                                                                                                                                                                                                                                                                                                                                                                                                                                                                                                                                                                                                                                                                                                                                                                                                                                                                                                                                                                                                                                                                                                                                                                                                                                                                                                                                                                                                         | 923 sq. ft                      |  |
| Flat D                                                                                                                                                                                                                                                                                                                                                                                                                                                                                                                                                                                                                                                                                                                                                                                                                                                                                                                                                                                                                                                                                                                                                                                                                                                                                                                                                                                                                                                                                                                                                                                                                                                                                                                                                                                                                                                                                                                                                                                                                                                                                                                         | 1,153 sq. ft                    |  |
| Flat E                                                                                                                                                                                                                                                                                                                                                                                                                                                                                                                                                                                                                                                                                                                                                                                                                                                                                                                                                                                                                                                                                                                                                                                                                                                                                                                                                                                                                                                                                                                                                                                                                                                                                                                                                                                                                                                                                                                                                                                                                                                                                                                         | 1,153 sq. ft                    |  |