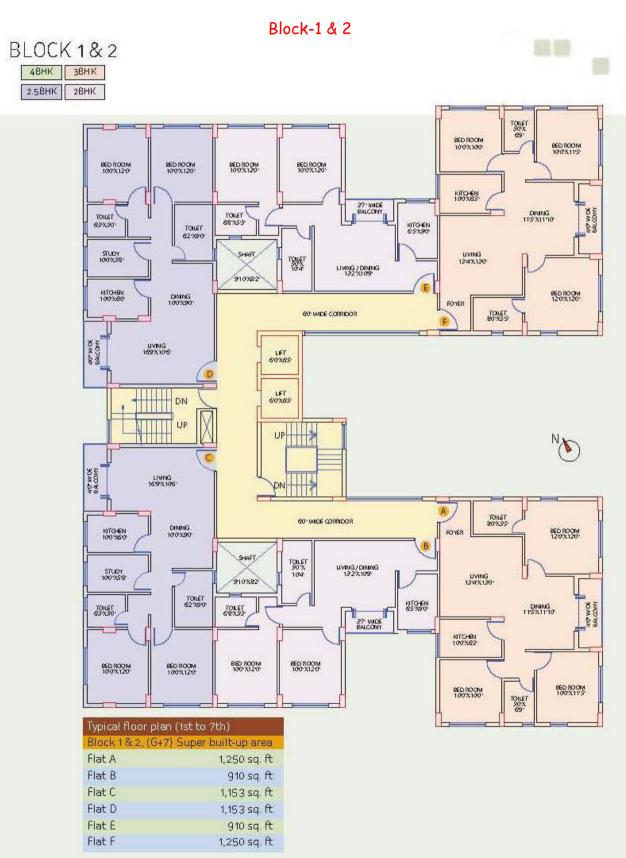

windows.

- ❖ Electricals:- AC points in living/dining and all bedrooms, cable connection, telephone and broadband wiring in living room/dining room and in all bedrooms, adequate 15 amp and 5 amp electric points in all bedrooms, living room/dining room, kitchen and toilets, concealed copper wiring with Central MCB of reputed brands, door bell point at the main entrance door, modular switches of reputed high end brands.
- ❖ Common Lighting:- Adequate outdoor illumination, necessary illumination in all lobbies, staircases and common areas.
- ❖ Elevators, Stairs and Lobbies: 2 elevators (OTIS/equivalent make) Stair and floor lobbies: Kota stone/marble/tiles. Entrance ground floor lobby of each block: Combination of marble/tiles, granite and kota stone.





### Location







# Type & Area









### Block- 3



| And the second s | Typical floor plan (1st to 7th) |  |
|---------------------------------------------------------------------------------------------------------------------------------------------------------------------------------------------------------------------------------------------------------------------------------------------------------------------------------------------------------------------------------------------------------------------------------------------------------------------------------------------------------------------------------------------------------------------------------------------------------------------------------------------------------------------------------------------------------------------------------------------