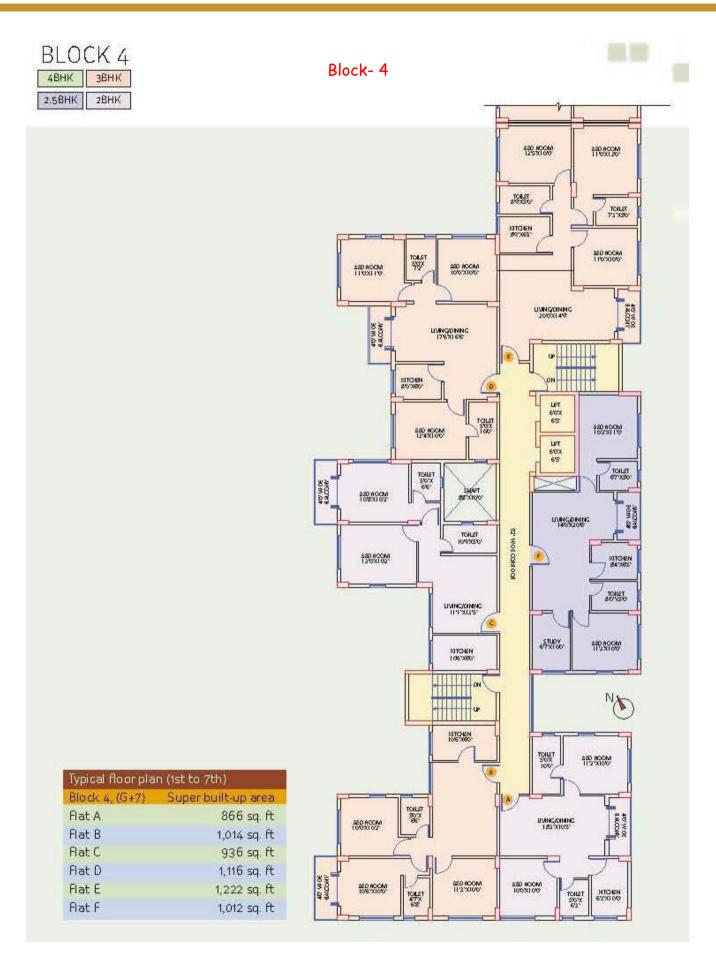

| 1,153 sq. ft                    |  |











### Block- 5





| Typical floor plan (1st to 4th) |                     |
|---------------------------------|---------------------|
| Block 5, (G+5)                  | Super built-up area |
| Flat A                          | 993 sq. ft          |
| Flat B                          | 1,185 sq. A         |
| Flat C                          | 1,240 sq. ft        |
| Flat D                          | 1,037 sq. ft        |





| Typical floor plan (5th floor) |                     |
|--------------------------------|---------------------|
| Block 5, (G+5)                 | Super built-up area |
| Flat B                         | 1,773 sq. ft        |
| Flat C                         | 1,240 sq. ft        |
| Flat D                         | 1,037 sq. ft        |





# Developer



Spa