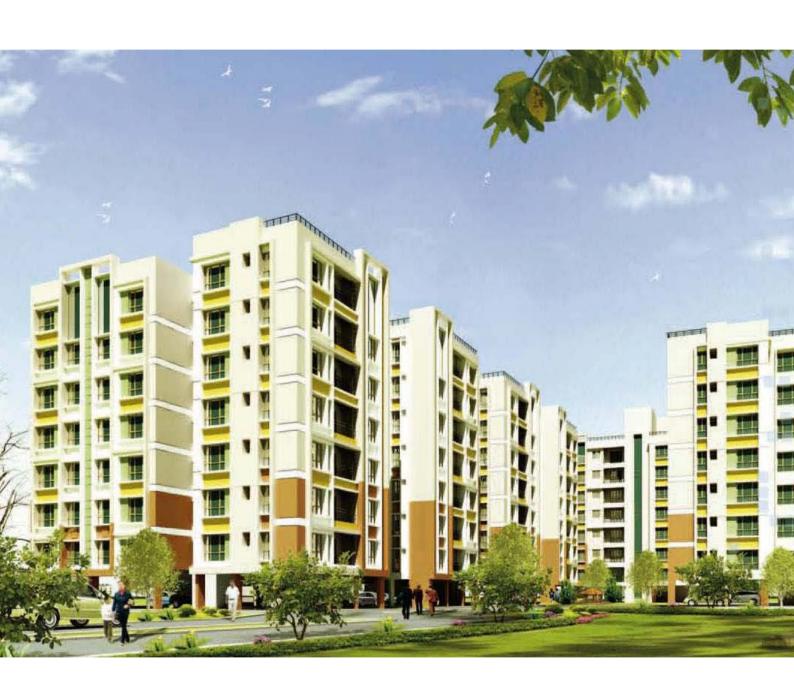

# Specifications

Doors/Main Doors:-

Seasoned & treated





## Amenities and Social Infrastructure

- ❖ Water Management: 24 hour water supply from captive and deep tubewells, water filtration plant.
- ❖ Healthcare and Entertainment:- Community hall, indoor games room, gymnasium.
- ❖ Other:- Adequate capacity standby generator for common areas and services. Generator back-up load BHK wise: 2BHK-500W; 2.5BHK-500W; 3BHK-750W. State-of-the-art fire fighting equipment and extinguishers as required by low In-house solid and water waste management system
- Security:- Closed Circuit T.V. at the ground floor level with security room. All the important points duly manned by well trained security personnel/guards.













# Internal Specifications

❖ Foundation:- Pilling and reinforced conc