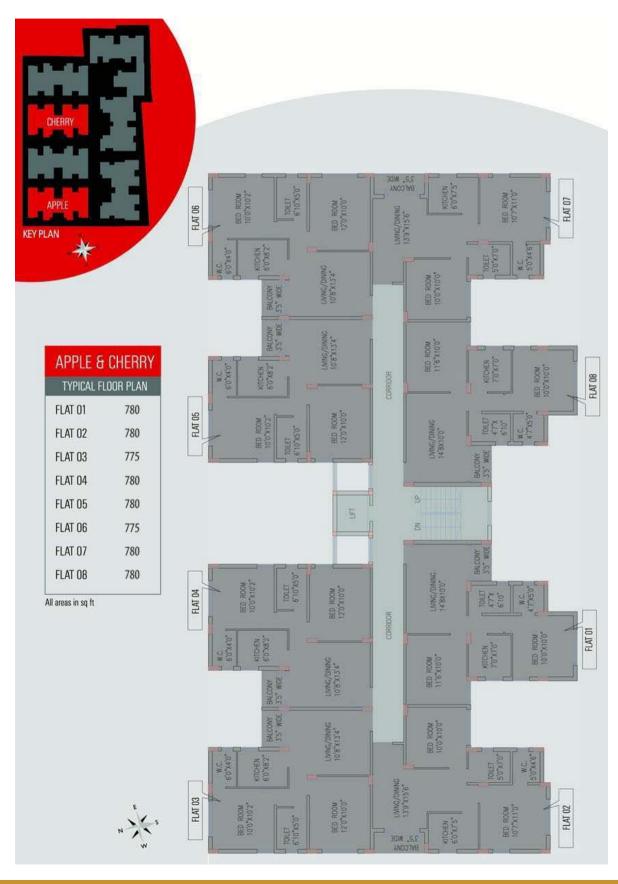

a height of 7 feet.
- ❖ Sanitaryware:- White, high quality porcelain fittings of Parryware or equivalent. Chromium-plated fittings of Jaquar or equivalent. Geyser points in all bathrooms and one washing machine point.
- ❖ Electricals:- Superior quality concealed copper wiriing with the latest modular switches and miniature circuit breakers. TV socket and broadband connection.
- ❖ Telephone Wiring:- Central distribution box at ground floor with a network of in-built telephone wiring to each apartment, with provision for outlet points in the master bedroom and other areas of the apartment.
- **Exterior:** Latest weatherproof non-fading exterior finish of the highest quality.





# Location







# Type & Area

Cluster-1 (Apple)







### Cluster- 1 (Banana)







## Cluster-1 (Cherry)







### Cluster- 1 (Dates)







#### Cluster-1 (Elderberry)







## Cluster- 1 (Fig)











### Cluster- 1 (Grapes)







#### Cluster- 2 (Autumn)







### Cluster- 2 (Spring)







#### Cluster- 2 (Summer)







#### Cluster- 2 (Winter)







## Cluster- 3 (Nightingale)







#### Cluster- 3 (Peacock)







#### Cluster-3 (Swan)







## Developer



Siddha Group

# Architect



Agrawal & Agrawal



12-A, Lord Sinha Road, Shyamkunj Appt. Flat # 403, Kolkata 700071 WB