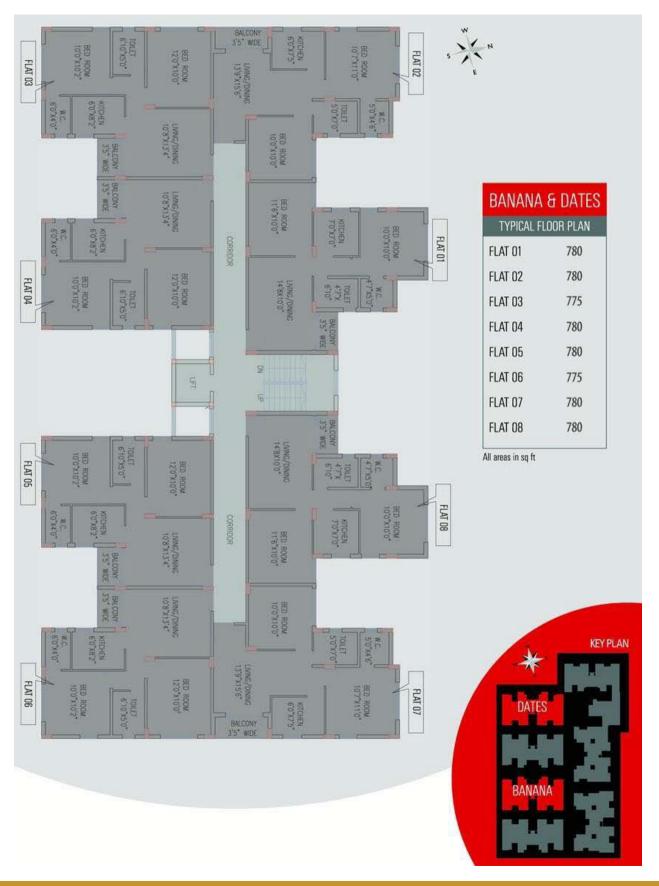

ng, Dados Ceramic tiles up to a height of 7 feet.
- ❖ Sanitaryware:- White, high quality porcelain fittings of Parryware or equivalent. Chromium-plated fittings of Jaquar or equivalent. Geyser points in all bathrooms and one washing machine point.
- ❖ Electricals:- Superior quality concealed copper wiriing with the latest modular switches and miniature circuit breakers. TV socket and broadband connection.
- ❖ Telephone Wiring:- Central distribution box at ground floor with a network of in-built telephone wiring to each apartment, with provision for outlet points in the master bedroom and other areas of the apartment.
- **Exterior:** Latest weatherproof non-fading exterior finish of the highest quality.





# Location







# Type & Area

Cluster-1 (Apple)







### Cluster- 1 (Banana)







## Cluster-1 (Cherry)







### Cluster- 1 (Dates)







#### Cluster-1 (Elderberry)







## Cluster- 1 (Fig)











### Cluster- 1 (Grapes)







#### Cluster- 2 (Autumn)







### Cluster- 2 (Spring)







#### Cluster- 2 (Summer)







#### Cluster- 2 (Winter)







## Cluster- 3 (Nightingale)







#### Cluster- 3 (Peacock)







#### Cluster-3 (Swan)







## Developer



Siddha Group

# Architect



Agrawal & Agrawal



12-A, Lord Sinha Road, Shyamkunj Appt. Flat # 403, Kolkata 700071 WB