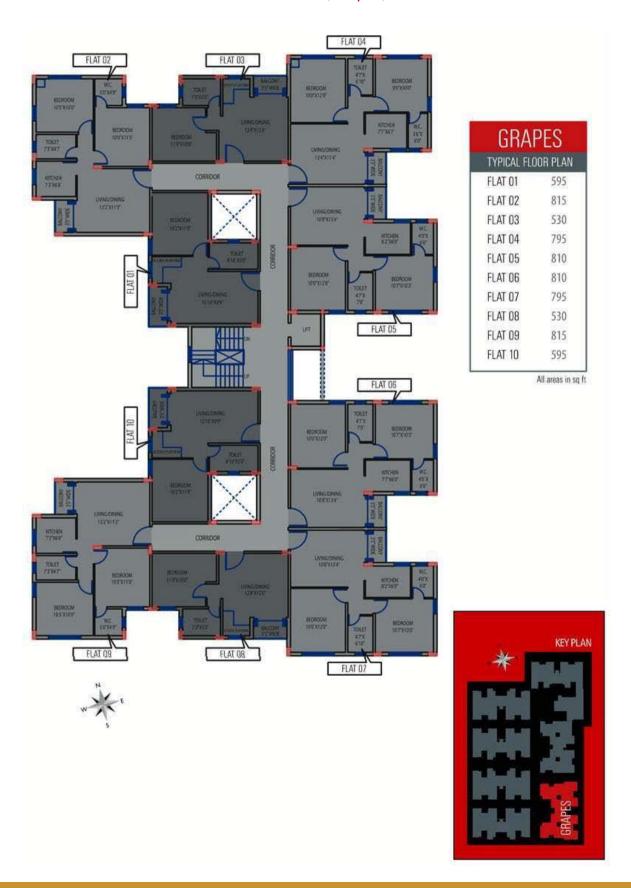

ings of Jaquar or equivalent. Geyser points in all bathrooms and one washing machine point.
- ❖ Electricals:- Superior quality concealed copper wiriing with the latest modular switches and miniature circuit breakers. TV socket and broadband connection.
- ❖ Telephone Wiring:- Central distribution box at ground floor with a network of in-built telephone wiring to each apartment, with provision for outlet points in the master bedroom and other areas of the apartment.
- **Exterior:** Latest weatherproof non-fading exterior finish of the highest quality.





# Location







# Type & Area

Cluster-1 (Apple)







### Cluster- 1 (Banana)







## Cluster-1 (Cherry)







### Cluster- 1 (Dates)







#### Cluster-1 (Elderberry)







## Cluster- 1 (Fig)











### Cluster- 1 (Grapes)







#### Cluster- 2 (Autumn)







### Cluster- 2 (Spring)







#### Cluster- 2 (Summer)







#### Cluster- 2 (Winter)







## Cluster- 3 (Nightingale)







#### Cluster- 3 (Peacock)







#### Cluster-3 (Swan)







## Developer



Siddha Group

# Architect



Agrawal & Agrawal



12-A, Lord Sinha Road, Shyamkunj Appt. Flat # 403, Kolkata 700071 WB