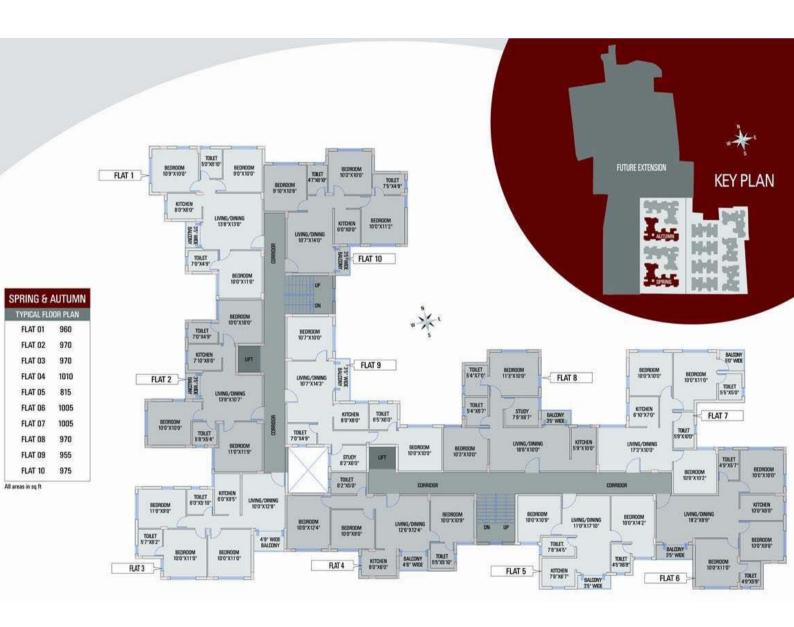

d one washing machine point.
- ❖ Electricals:- Superior quality concealed copper wiriing with the latest modular switches and miniature circuit breakers. TV socket and broadband connection.
- ❖ Telephone Wiring:- Central distribution box at ground floor with a network of in-built telephone wiring to each apartment, with provision for outlet points in the master bedroom and other areas of the apartment.
- **Exterior:** Latest weatherproof non-fading exterior finish of the highest quality.





# Location







# Type & Area

Cluster-1 (Apple)







### Cluster- 1 (Banana)







## Cluster-1 (Cherry)







### Cluster- 1 (Dates)







#### Cluster-1 (Elderberry)







## Cluster- 1 (Fig)











### Cluster- 1 (Grapes)







#### Cluster- 2 (Autumn)







### Cluster- 2 (Spring)







#### Cluster- 2 (Summer)







#### Cluster- 2 (Winter)







## Cluster- 3 (Nightingale)







#### Cluster- 3 (Peacock)







#### Cluster-3 (Swan)







## Developer



Siddha Group

# Architect



Agrawal & Agrawal



12-A, Lord Sinha Road, Shyamkunj Appt. Flat # 403, Kolkata 700071 WB