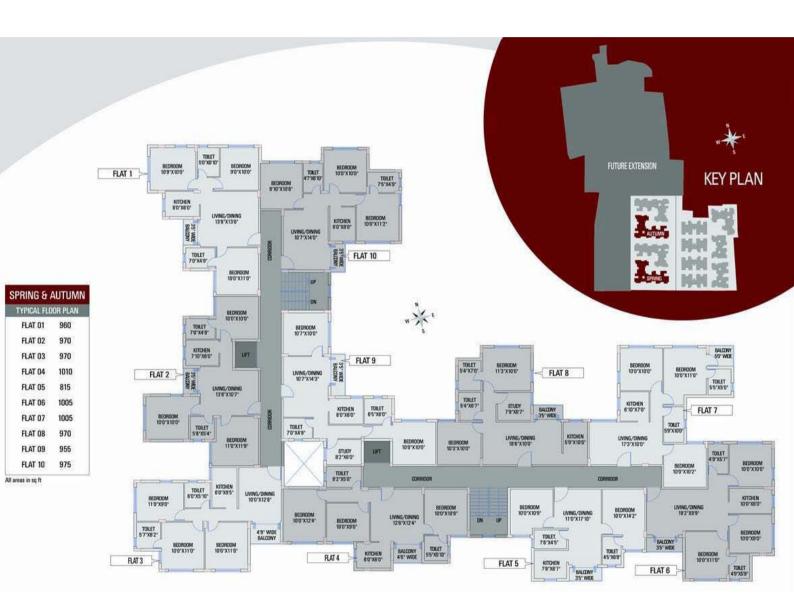

yser points in all bathrooms and one washing machine point.
- ❖ Electricals:- Superior quality concealed copper wiriing with the latest modular switches and miniature circuit breakers. TV socket and broadband connection.
- ❖ Telephone Wiring:- Central distribution box at ground floor with a network of in-built telephone wiring to each apartment, with provision for outlet points in the master bedroom and other areas of the apartment.
- **Exterior:** Latest weatherproof non-fading exterior finish of the highest quality.





# Location







# Type & Area

Cluster-1 (Apple)







### Cluster- 1 (Banana)







## Cluster-1 (Cherry)







### Cluster- 1 (Dates)







#### Cluster-1 (Elderberry)







## Cluster- 1 (Fig)











### Cluster- 1 (Grapes)







#### Cluster- 2 (Autumn)







### Cluster- 2 (Spring)







#### Cluster- 2 (Summer)







#### Cluster- 2 (Winter)







## Cluster- 3 (Nightingale)







#### Cluster- 3 (Peacock)







#### Cluster-3 (Swan)







## Developer



Siddha Group

# Architect



Agrawal & Agrawal



12-A, Lord Sinha Road, Shyamkunj Appt. Flat # 403, Kolkata 700071 WB