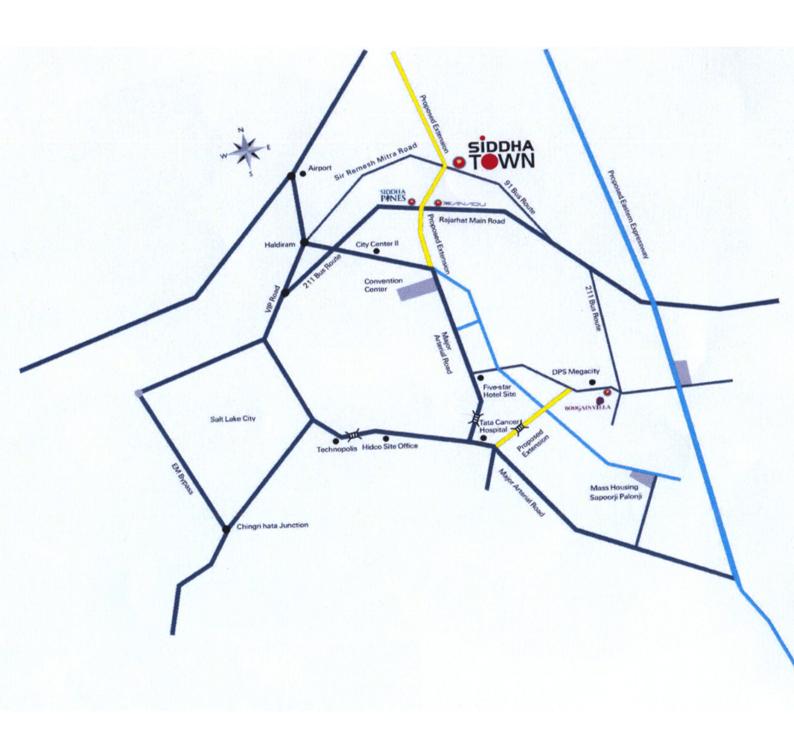

of 2 feet from the granite top.
- ❖ Toilet:- Floor Ceramic tile flooring, Dados Ceramic tiles up to a height of 7 feet.
- ❖ Sanitaryware:- White, high quality porcelain fittings of Parryware or equivalent. Chromium-plated fittings of Jaquar or equivalent. Geyser points in all bathrooms and one washing machine point.
- ❖ Electricals:- Superior quality concealed copper wiriing with the latest modular switches and miniature circuit breakers. TV socket and broadband connection.
- ❖ Telephone Wiring:- Central distribution box at ground floor with a network of in-built telephone wiring to each apartment, with provision for outlet points in the master bedroom and other areas of the apartment.
- **Exterior:** Latest weatherproof non-fading exterior finish of the highest quality.





# Location







# Type & Area

Cluster-1 (Apple)







### Cluster- 1 (Banana)







## Cluster-1 (Cherry)







### Cluster- 1 (Dates)







#### Cluster-1 (Elderberry)







## Cluster- 1 (Fig)











### Cluster- 1 (Grapes)







#### Cluster- 2 (Autumn)







### Cluster- 2 (Spring)







#### Cluster- 2 (Summer)







#### Cluster- 2 (Winter)







## Cluster- 3 (Nightingale)







#### Cluster- 3 (Peacock)







#### Cluster-3 (Swan)







## Developer



Siddha Group

# Architect



Agrawal & Agrawal



12-A, Lord Sinha Road, Shyamkunj Appt. Flat # 403, Kolkata 700071 WB