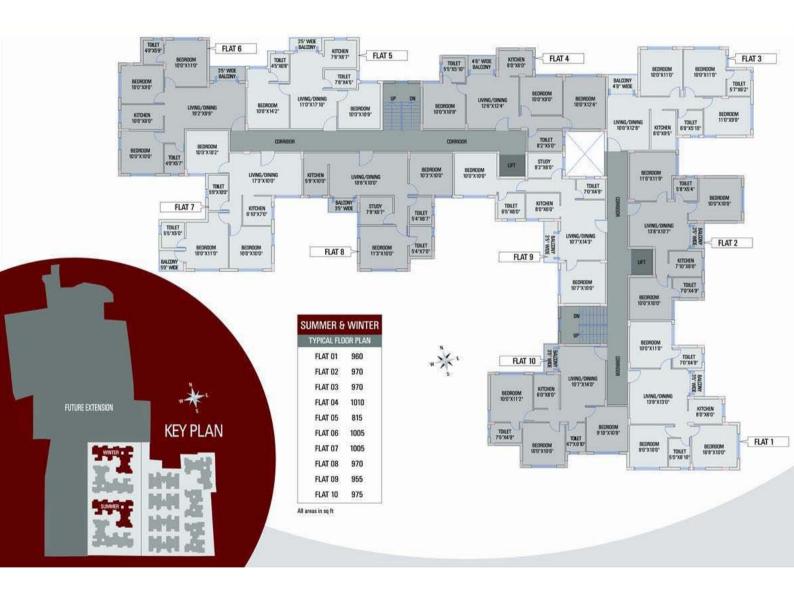

Electricals:- Superior quality concealed copper wiriing with the latest modular switches and miniature circuit breakers. TV socket and broadband connection.
- ❖ Telephone Wiring:- Central distribution box at ground floor with a network of in-built telephone wiring to each apartment, with provision for outlet points in the master bedroom and other areas of the apartment.
- **Exterior:** Latest weatherproof non-fading exterior finish of the highest quality.





# Location







# Type & Area

Cluster-1 (Apple)







### Cluster- 1 (Banana)







## Cluster-1 (Cherry)







### Cluster- 1 (Dates)







#### Cluster-1 (Elderberry)







## Cluster- 1 (Fig)











### Cluster- 1 (Grapes)







#### Cluster- 2 (Autumn)







### Cluster- 2 (Spring)







#### Cluster- 2 (Summer)







#### Cluster- 2 (Winter)







## Cluster- 3 (Nightingale)







#### Cluster- 3 (Peacock)







#### Cluster-3 (Swan)







## Developer



Siddha Group

# Architect



Agrawal & Agrawal



12-A, Lord Sinha Road, Shyamkunj Appt. Flat # 403, Kolkata 700071 WB