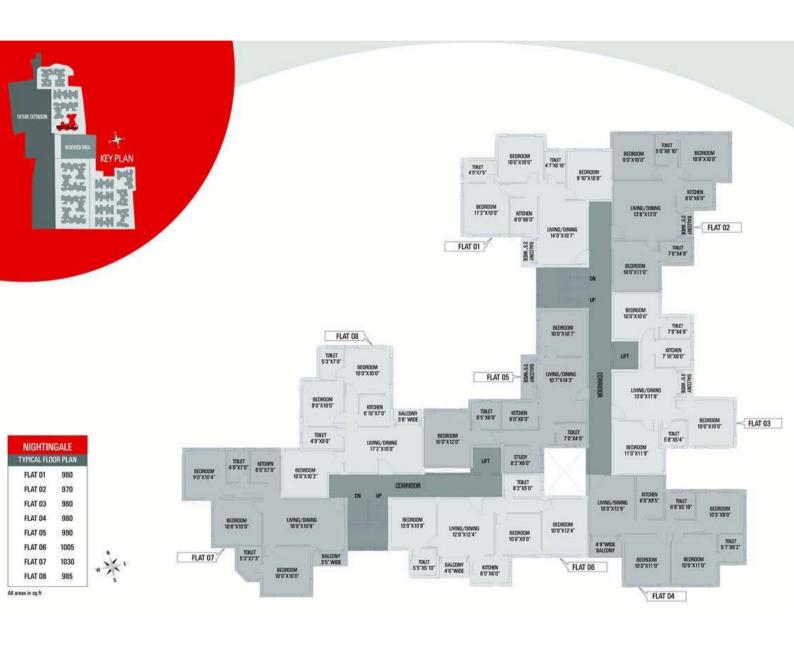

atest modular switches and miniature circuit breakers. TV socket and broadband connection.
- ❖ Telephone Wiring:- Central distribution box at ground floor with a network of in-built telephone wiring to each apartment, with provision for outlet points in the master bedroom and other areas of the apartment.
- **Exterior:** Latest weatherproof non-fading exterior finish of the highest quality.





# Location







# Type & Area

Cluster-1 (Apple)







### Cluster- 1 (Banana)







## Cluster-1 (Cherry)







### Cluster- 1 (Dates)







#### Cluster-1 (Elderberry)







## Cluster- 1 (Fig)











### Cluster- 1 (Grapes)







#### Cluster- 2 (Autumn)







### Cluster- 2 (Spring)







#### Cluster- 2 (Summer)







#### Cluster- 2 (Winter)







## Cluster- 3 (Nightingale)







#### Cluster- 3 (Peacock)







#### Cluster-3 (Swan)







## Developer



Siddha Group

# Architect



Agrawal & Agrawal



12-A, Lord Sinha Road, Shyamkunj Appt. Flat # 403, Kolkata 700071 WB