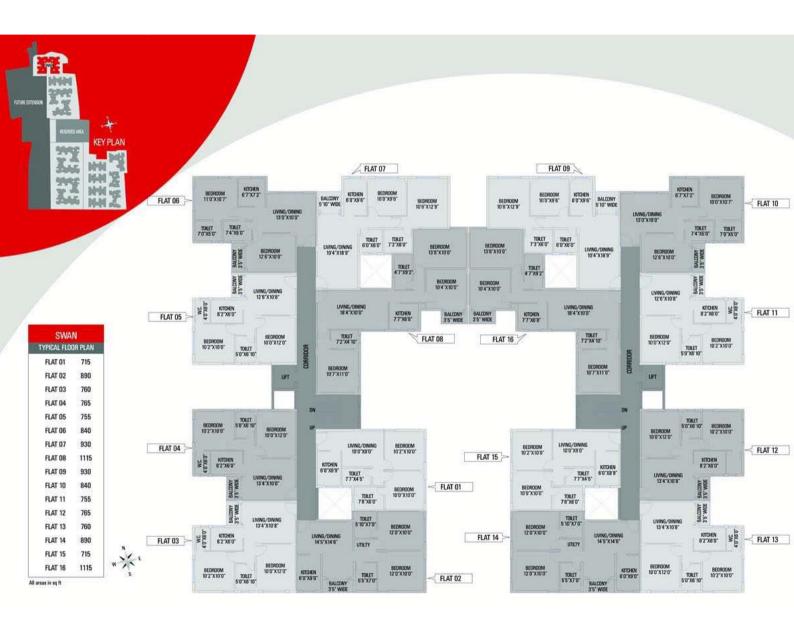

et and broadband connection.
- ❖ Telephone Wiring:- Central distribution box at ground floor with a network of in-built telephone wiring to each apartment, with provision for outlet points in the master bedroom and other areas of the apartment.
- **Exterior:** Latest weatherproof non-fading exterior finish of the highest quality.





# Location







# Type & Area

Cluster-1 (Apple)







### Cluster- 1 (Banana)







## Cluster-1 (Cherry)







### Cluster- 1 (Dates)







#### Cluster-1 (Elderberry)







## Cluster- 1 (Fig)











### Cluster- 1 (Grapes)







#### Cluster- 2 (Autumn)







### Cluster- 2 (Spring)







#### Cluster- 2 (Summer)







#### Cluster- 2 (Winter)







## Cluster- 3 (Nightingale)







#### Cluster- 3 (Peacock)







#### Cluster-3 (Swan)







## Developer



Siddha Group

# Architect



Agrawal & Agrawal



12-A, Lord Sinha Road, Shyamkunj Appt. Flat # 403, Kolkata 700071 WB