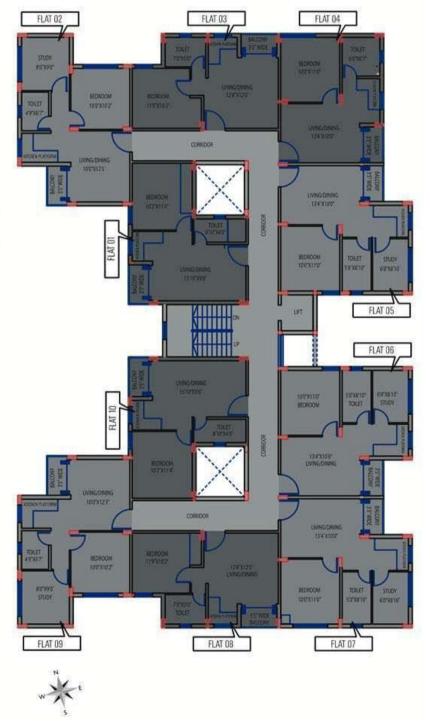

quivalent. Chromium-plated fittings of Jaquar or equivalent. Geyser points in all bathrooms and one washing machine point.
- ❖ Electricals:- Superior quality concealed copper wiriing with the latest modular switches and miniature circuit breakers. TV socket and broadband connection.
- ❖ Telephone Wiring:- Central distribution box at ground floor with a network of in-built telephone wiring to each apartment, with provision for outlet points in the master bedroom and other areas of the apartment.
- **Exterior:** Latest weatherproof non-fading exterior finish of the highest quality.





# Location







# Type & Area

Cluster-1 (Apple)







### Cluster- 1 (Banana)







## Cluster-1 (Cherry)







### Cluster- 1 (Dates)







#### Cluster-1 (Elderberry)







## Cluster- 1 (Fig)











### Cluster- 1 (Grapes)







#### Cluster- 2 (Autumn)







### Cluster- 2 (Spring)







#### Cluster- 2 (Summer)







#### Cluster- 2 (Winter)







## Cluster- 3 (Nightingale)







#### Cluster- 3 (Peacock)







#### Cluster-3 (Swan)







## Developer



Siddha Group

# Architect



Agrawal & Agrawal



12-A, Lord Sinha Road, Shyamkunj Appt. Flat # 403, Kolkata 700071 WB