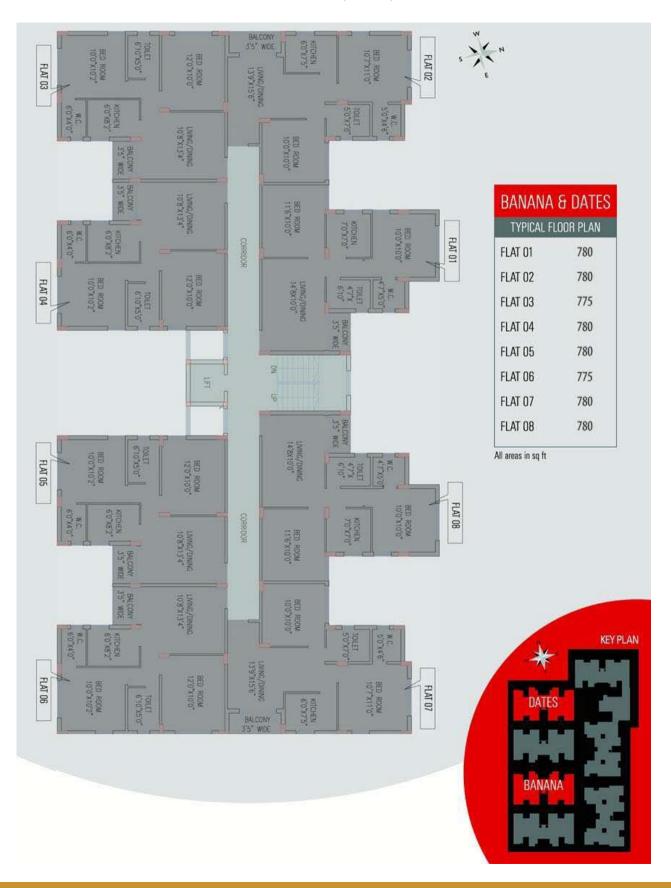

aryware:- White, high quality porcelain fittings of Parryware or equivalent. Chromium-plated fittings of Jaquar or equivalent. Geyser points in all bathrooms and one washing machine point.
- ❖ Electricals:- Superior quality concealed copper wiriing with the latest modular switches and miniature circuit breakers. TV socket and broadband connection.
- ❖ Telephone Wiring:- Central distribution box at ground floor with a network of in-built telephone wiring to each apartment, with provision for outlet points in the master bedroom and other areas of the apartment.
- **Exterior:** Latest weatherproof non-fading exterior finish of the highest quality.





# Location







# Type & Area

Cluster-1 (Apple)







### Cluster- 1 (Banana)







## Cluster-1 (Cherry)







### Cluster- 1 (Dates)







#### Cluster-1 (Elderberry)







## Cluster- 1 (Fig)











### Cluster- 1 (Grapes)







#### Cluster- 2 (Autumn)







### Cluster- 2 (Spring)







#### Cluster- 2 (Summer)







#### Cluster- 2 (Winter)







## Cluster- 3 (Nightingale)







#### Cluster- 3 (Peacock)







#### Cluster-3 (Swan)







## Developer



Siddha Group

# Architect



Agrawal & Agrawal



12-A, Lord Sinha Road, Shyamkunj Appt. Flat # 403, Kolkata 700071 WB