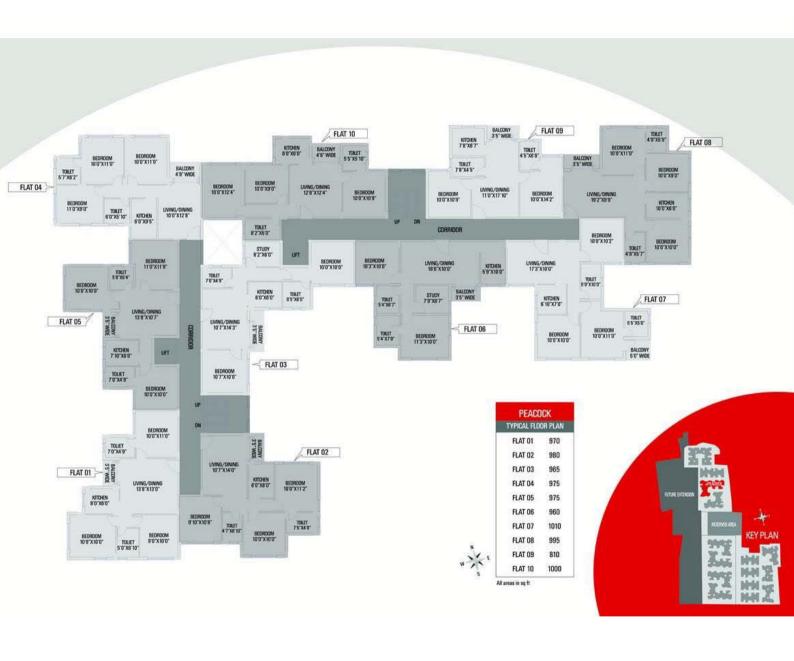

ure circuit breakers. TV socket and broadband connection.
- ❖ Telephone Wiring:- Central distribution box at ground floor with a network of in-built telephone wiring to each apartment, with provision for outlet points in the master bedroom and other areas of the apartment.
- **Exterior:** Latest weatherproof non-fading exterior finish of the highest quality.





# Location







# Type & Area

Cluster-1 (Apple)







### Cluster- 1 (Banana)







## Cluster-1 (Cherry)







### Cluster- 1 (Dates)







#### Cluster-1 (Elderberry)







## Cluster- 1 (Fig)











### Cluster- 1 (Grapes)







#### Cluster- 2 (Autumn)







### Cluster- 2 (Spring)







#### Cluster- 2 (Summer)







#### Cluster- 2 (Winter)







## Cluster- 3 (Nightingale)







#### Cluster- 3 (Peacock)







#### Cluster-3 (Swan)







## Developer



Siddha Group

# Architect



Agrawal & Agrawal



12-A, Lord Sinha Road, Shyamkunj Appt. Flat # 403, Kolkata 700071 WB