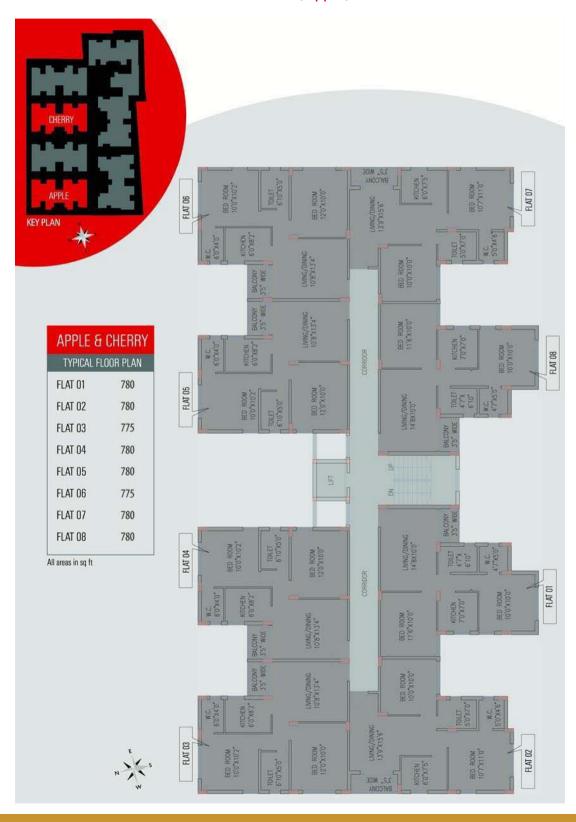

let:- Floor Ceramic tile flooring, Dados Ceramic tiles up to a height of 7 feet.
- ❖ Sanitaryware:- White, high quality porcelain fittings of Parryware or equivalent. Chromium-plated fittings of Jaquar or equivalent. Geyser points in all bathrooms and one washing machine point.
- ❖ Electricals:- Superior quality concealed copper wiriing with the latest modular switches and miniature circuit breakers. TV socket and broadband connection.
- ❖ Telephone Wiring:- Central distribution box at ground floor with a network of in-built telephone wiring to each apartment, with provision for outlet points in the master bedroom and other areas of the apartment.
- **Exterior:** Latest weatherproof non-fading exterior finish of the highest quality.





# Location







# Type & Area

Cluster-1 (Apple)







### Cluster- 1 (Banana)







## Cluster-1 (Cherry)







### Cluster- 1 (Dates)







#### Cluster-1 (Elderberry)







## Cluster- 1 (Fig)











### Cluster- 1 (Grapes)







#### Cluster- 2 (Autumn)







### Cluster- 2 (Spring)







#### Cluster- 2 (Summer)







#### Cluster- 2 (Winter)







## Cluster- 3 (Nightingale)







#### Cluster- 3 (Peacock)







#### Cluster-3 (Swan)







## Developer



Siddha Group

# Architect



Agrawal & Agrawal



12-A, Lord Sinha Road, Shyamkunj Appt. Flat # 403, Kolkata 700071 WB