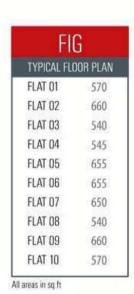

equivalent. Chromium-plated fittings of Jaquar or equivalent. Geyser points in all bathrooms and one washing machine point.
- ❖ Electricals:- Superior quality concealed copper wiriing with the latest modular switches and miniature circuit breakers. TV socket and broadband connection.
- ❖ Telephone Wiring:- Central distribution box at ground floor with a network of in-built telephone wiring to each apartment, with provision for outlet points in the master bedroom and other areas of the apartment.
- **Exterior:** Latest weatherproof non-fading exterior finish of the highest quality.





# Location







# Type & Area

Cluster-1 (Apple)







### Cluster- 1 (Banana)







## Cluster-1 (Cherry)







### Cluster- 1 (Dates)







#### Cluster-1 (Elderberry)







## Cluster- 1 (Fig)











### Cluster- 1 (Grapes)







#### Cluster- 2 (Autumn)







### Cluster- 2 (Spring)







#### Cluster- 2 (Summer)







#### Cluster- 2 (Winter)







## Cluster- 3 (Nightingale)







#### Cluster- 3 (Peacock)







#### Cluster-3 (Swan)







## Developer



Siddha Group

# Architect



Agrawal & Agrawal



12-A, Lord Sinha Road, Shyamkunj Appt. Flat # 403, Kolkata 700071 WB