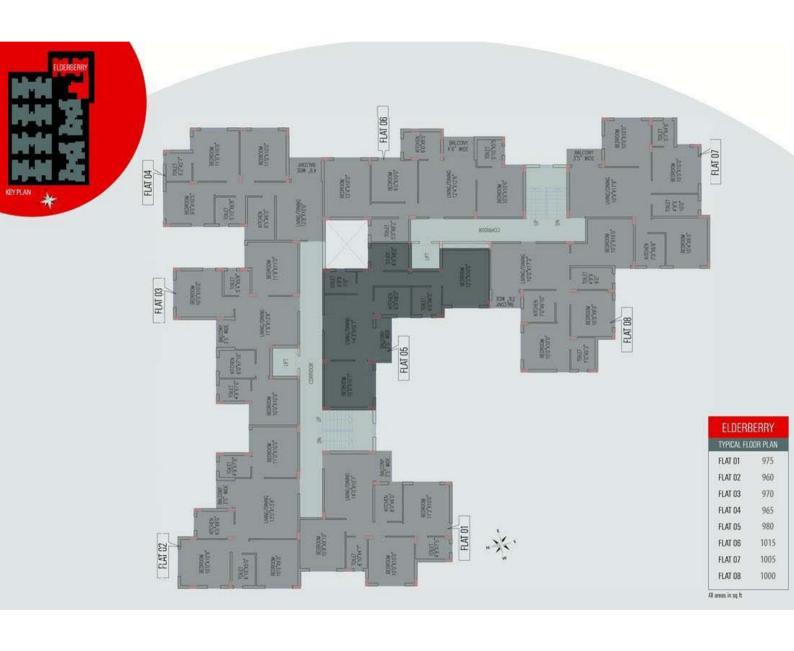

lain fittings of Parryware or equivalent. Chromium-plated fittings of Jaquar or equivalent. Geyser points in all bathrooms and one washing machine point.
- ❖ Electricals:- Superior quality concealed copper wiriing with the latest modular switches and miniature circuit breakers. TV socket and broadband connection.
- ❖ Telephone Wiring:- Central distribution box at ground floor with a network of in-built telephone wiring to each apartment, with provision for outlet points in the master bedroom and other areas of the apartment.
- **Exterior:** Latest weatherproof non-fading exterior finish of the highest quality.





# Location







# Type & Area

Cluster-1 (Apple)







### Cluster- 1 (Banana)







## Cluster-1 (Cherry)







### Cluster- 1 (Dates)







#### Cluster-1 (Elderberry)







## Cluster- 1 (Fig)











### Cluster- 1 (Grapes)







#### Cluster- 2 (Autumn)







### Cluster- 2 (Spring)







#### Cluster- 2 (Summer)







#### Cluster- 2 (Winter)







## Cluster- 3 (Nightingale)







#### Cluster- 3 (Peacock)







#### Cluster-3 (Swan)







## Developer



Siddha Group

# Architect



Agrawal & Agrawal



12-A, Lord Sinha Road, Shyamkunj Appt. Flat # 403, Kolkata 700071 WB