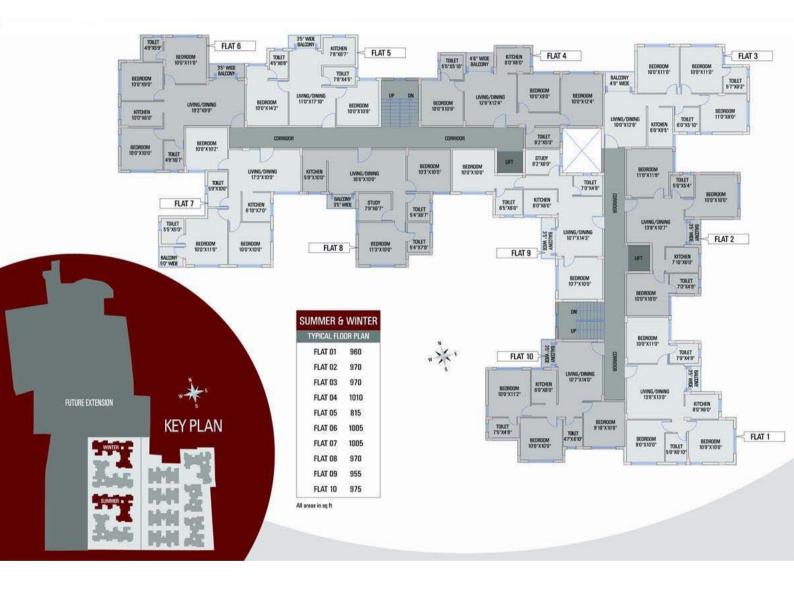

concealed copper wiriing with the latest modular switches and miniature circuit breakers. TV socket and broadband connection.
- ❖ Telephone Wiring:- Central distribution box at ground floor with a network of in-built telephone wiring to each apartment, with provision for outlet points in the master bedroom and other areas of the apartment.
- **Exterior:** Latest weatherproof non-fading exterior finish of the highest quality.





# Location







# Type & Area

Cluster-1 (Apple)







### Cluster- 1 (Banana)







## Cluster-1 (Cherry)







### Cluster- 1 (Dates)







#### Cluster-1 (Elderberry)







## Cluster- 1 (Fig)











### Cluster- 1 (Grapes)







#### Cluster- 2 (Autumn)







### Cluster- 2 (Spring)







#### Cluster- 2 (Summer)







#### Cluster- 2 (Winter)







## Cluster- 3 (Nightingale)







#### Cluster- 3 (Peacock)







#### Cluster-3 (Swan)







## Developer



Siddha Group

# Architect



Agrawal & Agrawal



12-A, Lord Sinha Road, Shyamkunj Appt. Flat # 403, Kolkata 700071 WB