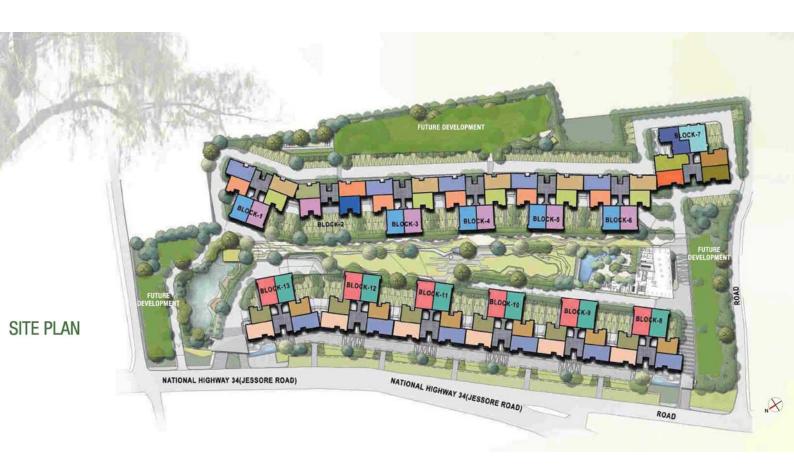

#### Site Plan

#### Block- 1, 3, 4, 5 & 6

TYPICAL FLOOR PLAN
1ST TO 11TH FLOOR

| FLAT NO. | TYPE  | BUILT UP<br>AREA SQ.FT. | CHARGEABLE<br>AREA SQ.FT. |
|----------|-------|-------------------------|---------------------------|
| Flat A   | 3 BHK | 891                     | 1105                      |
| Flat B   | 3 BHK | 891                     | 1105                      |
| Flat C   | 2 BHK | 664                     | 823                       |
| Flat F   | 2 BHK | 664                     | 823                       |
| Flat D   | 3 BHK | 863                     | 1070                      |
| Flat E   | 3 BHK | 863                     | 1070                      |

#### Block- 2

BLOCK NO. 2

TYPICAL FLOOR PLAN
1ST TO 11TH FLOOR

| FLAT NO. | TYPE  | BUILT UP<br>AREA SQ.FT. | CHARGEABLE<br>AREA SQ.FT. |
|----------|-------|-------------------------|---------------------------|
| Flat C   | 2 BHK | 863                     | 1070                      |
| Flat B   | 2 BHK | 697                     | 864                       |
| Flat A   | 2 BHK | 703                     | 872                       |
| Flat D   | 2 BHK | 703                     | 872                       |

#### Block-7

TYPICAL FLOOR PLAN
1ST TO 11TH FLOOR

| FLAT NO. | TYPE  | BUILT UP<br>AREA SQ.FT. | CHARGEABLE<br>AREA SQ.FT. |
|----------|-------|-------------------------|---------------------------|
| Flat A   | 3 BHK | 846                     | 1049                      |
| Flat F   | 3 BHK | 846                     | 1049                      |
| Flat B   | 3 BHK | 869                     | 1077                      |
| Flat E   | 3 BHK | 869                     | 1077                      |
| Flat C   | 3 BHK | 1102                    | 1366                      |
| Flat D   | 4 BHK | 1320                    | 1637                      |

#### Block- 8, 9, 10, 11, 12 & 13

3 BHK

Flat D

1010

1252