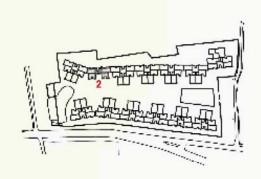

#### Block- 2

BLOCK NO. 2

TYPICAL FLOOR PLAN
1ST TO 11TH FLOOR

| FLAT NO. | TYPE  | BUILT UP<br>AREA SQ.FT. | CHARGEABLE<br>AREA SQ.FT. |
|----------|-------|-------------------------|---------------------------|
| Flat C   | 2 BHK | 863                     | 1070                      |
| Flat B   | 2 BHK | 697                     | 864                       |
| Flat A   | 2 BHK | 703                     | 872                       |
| Flat D   | 2 BHK | 703                     | 872                       |