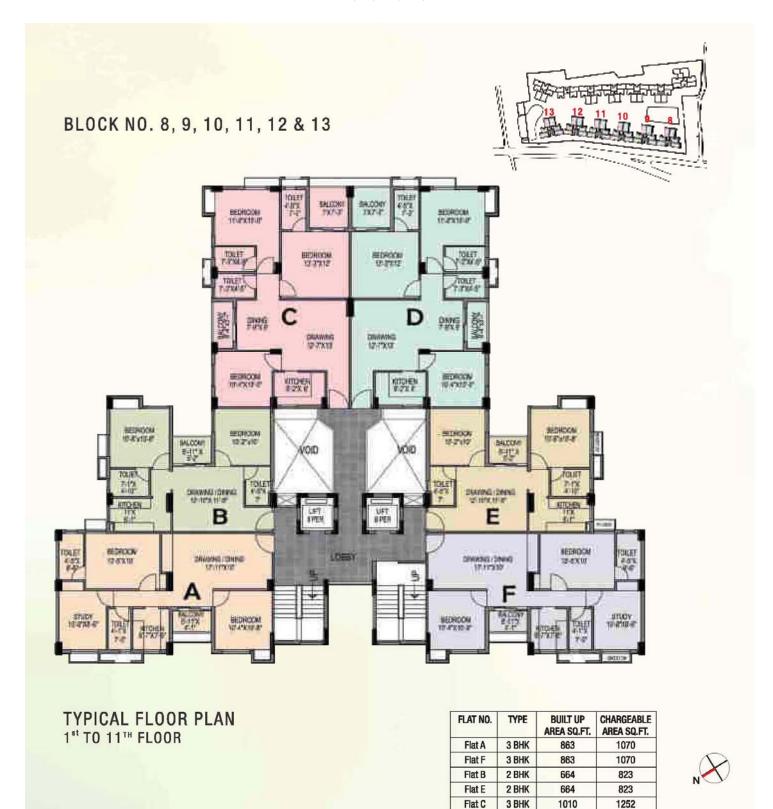

|
| Flat D   | 2 BHK | 703                     | 872                       |







#### Block-7



TYPICAL FLOOR PLAN
1ST TO 11TH FLOOR

| FLAT NO. | TYPE  | BUILT UP<br>AREA SQ.FT. | CHARGEABLE<br>AREA SQ.FT. |
|----------|-------|-------------------------|---------------------------|
| Flat A   | 3 BHK | 846                     | 1049                      |
| Flat F   | 3 BHK | 846                     | 1049                      |
| Flat B   | 3 BHK | 869                     | 1077                      |
| Flat E   | 3 BHK | 869                     | 1077                      |
| Flat C   | 3 BHK | 1102                    | 1366                      |
| Flat D   | 4 BHK | 1320                    | 1637                      |







#### Block- 8, 9, 10, 11, 12 & 13



3 BHK

Flat D

1010

1252





# Developer



PS Group





12-A, Lord Sinha Road, Shyamkunj Appt. Flat # 403, Kolkata 700071 WB

+91 81004 44477



sales@rabcoestates.com