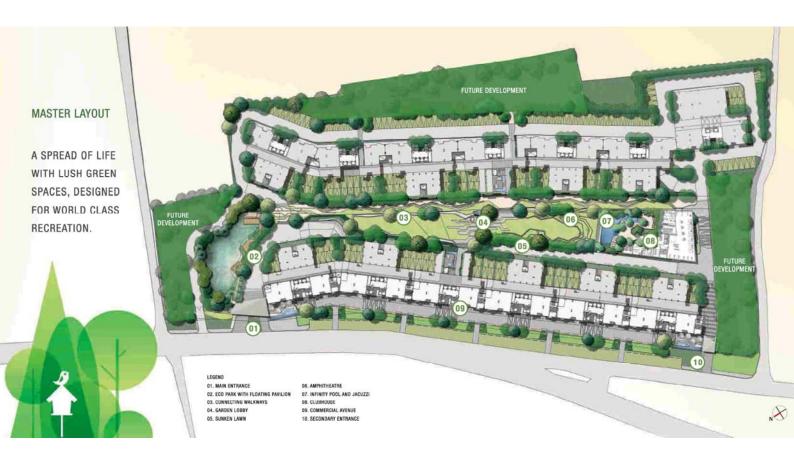

a
- ❖ Sit-Outs, Plantation & Walkways on Rooftop Level
- Spacious Kitchen with Dry Platform
- ❖ Youth Entertainment Corner





## Apartment Features

Flooring:- Vitrified tiles in all bedrooms

#### \* Kitchen:-

Kitchen counter with granite slab and stainless steel sink Ceramic tiles up to 2 ft. Height above the platform Vitrified tiles in kitchen No doors in kitchen

#### \* Toilet:-

Glazed tiles up to door height/ceramic tiles for flooring White coloured European style WC and basin Elegant C.P. fittings

❖ Windows:- Anodized aluminum with grill

#### \* Doors:-

Decorated main door with one side tick polish Other internal doors good quality flush doors with enamel paint Interior Finish:- Smooth finish plaster of paris on walls





### Location







# Type & Area

#### Master Plan







#### Site Plan







#### Block- 1, 3, 4, 5 & 6



TYPICAL FLOOR PLAN
1ST TO 11TH FLOOR

| FLAT NO. | TYPE  | BUILT UP<br>AREA SQ.FT. | CHARGEABLE<br>AREA SQ.FT. |
|----------|-------|-------------------------|---------------------------|
| Flat A   | 3 BHK | 891                     | 1105                      |
| Flat B   | 3 BHK | 891                     | 1105                      |
| Flat C   | 2 BHK | 664                     | 823                       |
| Flat F   | 2 BHK | 664                     | 823                       |
| Flat D   | 3 BHK | 863                     | 1070                      |
| Flat E   | 3 BHK | 863                     | 1070                      |







#### Block- 2

BLOCK NO. 2





TYPICAL FLOOR PLAN
1ST TO 11TH FLOOR

| FLAT NO. | TYPE  | BUILT