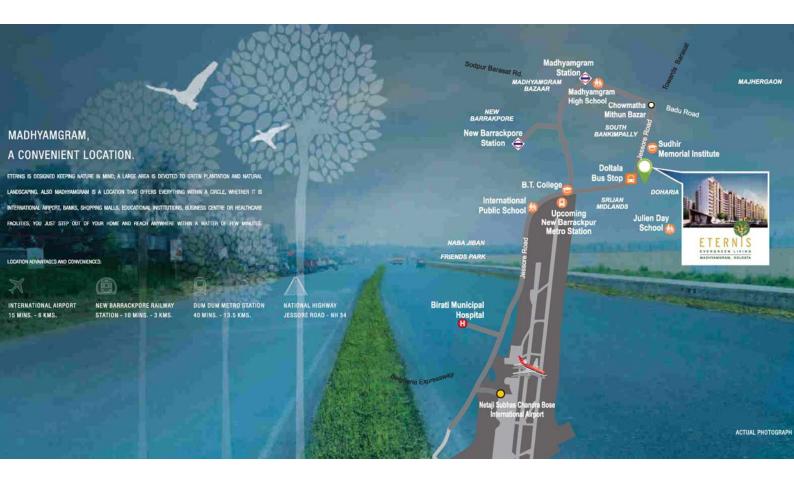

-Air Amphitheatre
- Single Screen Cinema
- ❖ Sit-Outs, Plantation & Walkways on Rooftop Level
- Spacious Kitchen with Dry Platform
- ❖ Youth Entertainment Corner





## Apartment Features

Flooring:- Vitrified tiles in all bedrooms

#### \* Kitchen:-

Kitchen counter with granite slab and stainless steel sink Ceramic tiles up to 2 ft. Height above the platform Vitrified tiles in kitchen No doors in kitchen

#### \* Toilet:-

Glazed tiles up to door height/ceramic tiles for flooring White coloured European style WC and basin Elegant C.P. fittings

❖ Windows:- Anodized aluminum with grill

#### \* Doors:-

Decorated main door with one side tick polish Other internal doors good quality flush doors with enamel paint Interior Finish:- Smooth finish plaster of paris on walls





### Location







# Type & Area

#### Master Plan







#### Site Plan







#### Block- 1, 3, 4, 5 & 6



TYPICAL FLOOR PLAN
1ST TO 11TH FLOOR

| FLAT NO. | TYPE  | BUILT UP<br>AREA SQ.FT. | CHARGEABLE<br>AREA SQ.FT. |
|----------|-------|-------------------------|---------------------------|
| Flat A   | 3 BHK | 891                     | 1105                      |
| Flat B   | 3 BHK | 891                     | 1105                      |
| Flat C   | 2 BHK | 664                     | 823                       |
| Flat F   | 2 BHK | 664                     | 823                       |
| Flat D   | 3 BHK | 863                     | 1070                      |
| Flat E   | 3 BHK | 863                     | 1070                      |







#### Block- 2

BLOCK NO. 2





TYPICAL FLOOR PLAN
1ST TO