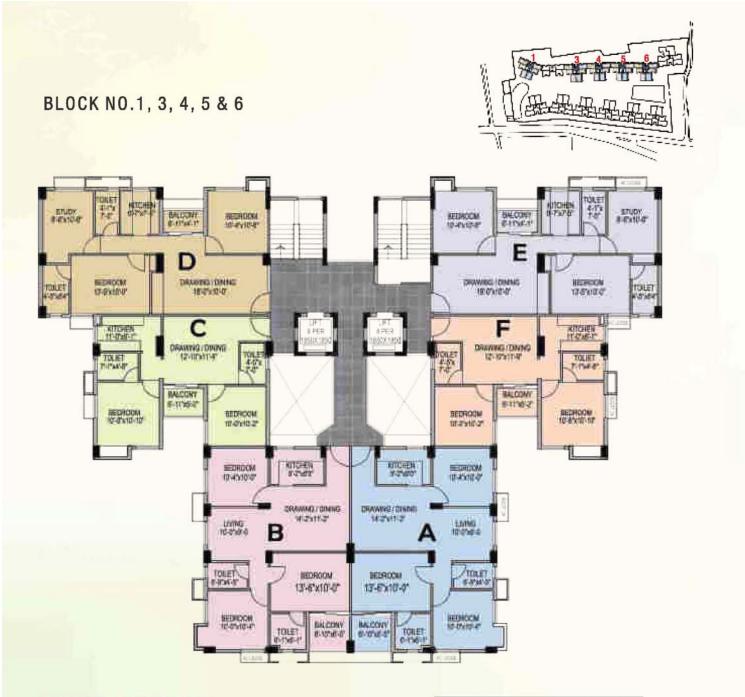

#### Block- 1, 3, 4, 5 & 6

TYPICAL FLOOR PLAN
1ST TO 11TH FLOOR

| FLAT NO. | TYPE  | BUILT UP<br>AREA SQ.FT. | CHARGEABLE<br>AREA SQ.FT. |
|----------|-------|-------------------------|---------------------------|
| Flat A   | 3 BHK | 891                     | 1105                      |
| Flat B   | 3 BHK | 891                     | 1105                      |
| Flat C   | 2 BHK | 664                     | 823                       |
| Flat F   | 2 BHK | 664                     | 823                       |
| Flat D   | 3 BHK | 863                     | 1070                      |
| Flat E   | 3 BHK | 863                     | 1070                      |