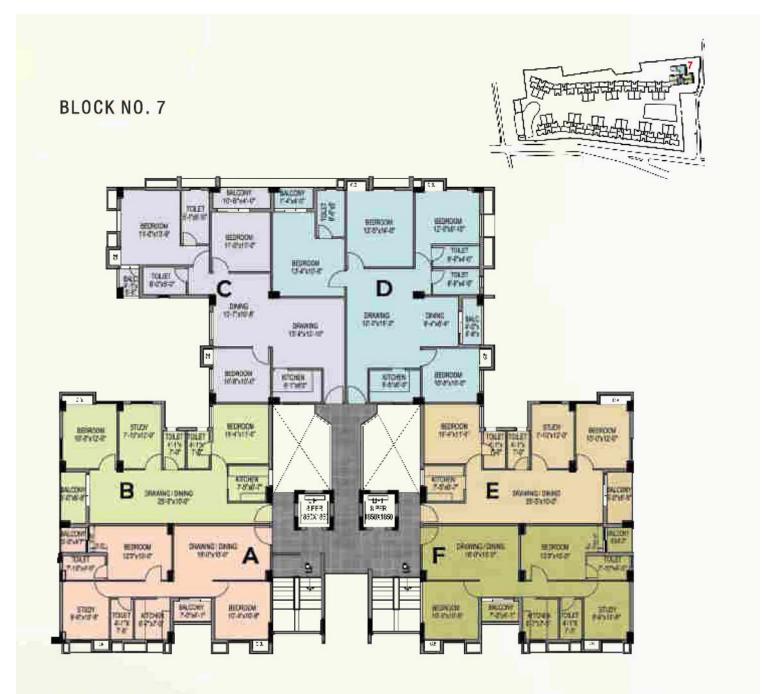

#### Block-7

TYPICAL FLOOR PLAN
1ST TO 11TH FLOOR

| FLAT NO. | TYPE  | BUILT UP<br>AREA SQ.FT. | CHARGEABLE<br>AREA SQ.FT. |
|----------|-------|-------------------------|---------------------------|
| Flat A   | 3 BHK | 846                     | 1049                      |
| Flat F   | 3 BHK | 846                     | 1049                      |
| Flat B   | 3 BHK | 869                     | 1077                      |
| Flat E   | 3 BHK | 869                     | 1077                      |
| Flat C   | 3 BHK | 1102                    | 1366                      |
| Flat D   | 4 BHK | 1320                    | 1637                      |