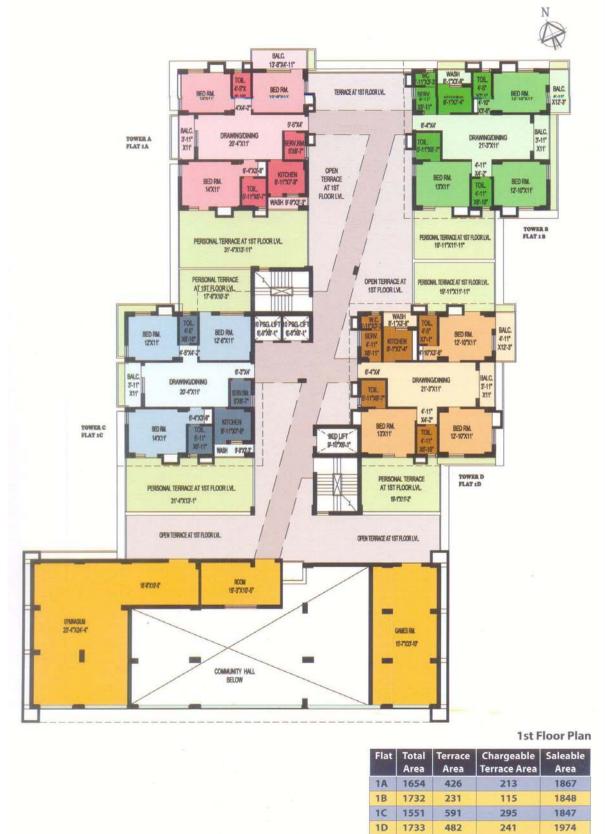

# Type & Area

Ground Floor Plan

9E

2224

| Flat       | Total<br>Area | Terrace<br>Area | Chargeable<br>Terrace Area | Saleable<br>Area |
|------------|---------------|-----------------|----------------------------|------------------|
| 10A Duplex | 2587          | 929             | 464                        | 3052             |
| 10C        | 1639          | NA              | NA                         | 1639             |
| 10D        | 1718          | NA              | NA                         | 1718             |
| 10E        | 2224          | NA              | NA                         | 2224             |

| Flat       | Total<br>Area | Terrace<br>Area | Chargeable<br>Terrace Area | Saleable<br>Area |
|------------|---------------|-----------------|----------------------------|------------------|
| 11C Duplex | 2576          | 925             | 463                        | 3038             |
| 11D Duplex | 2776          | 829             | 415                        | 3190             |
| 11E        | 2133          | 66              | 33                         | 2166             |