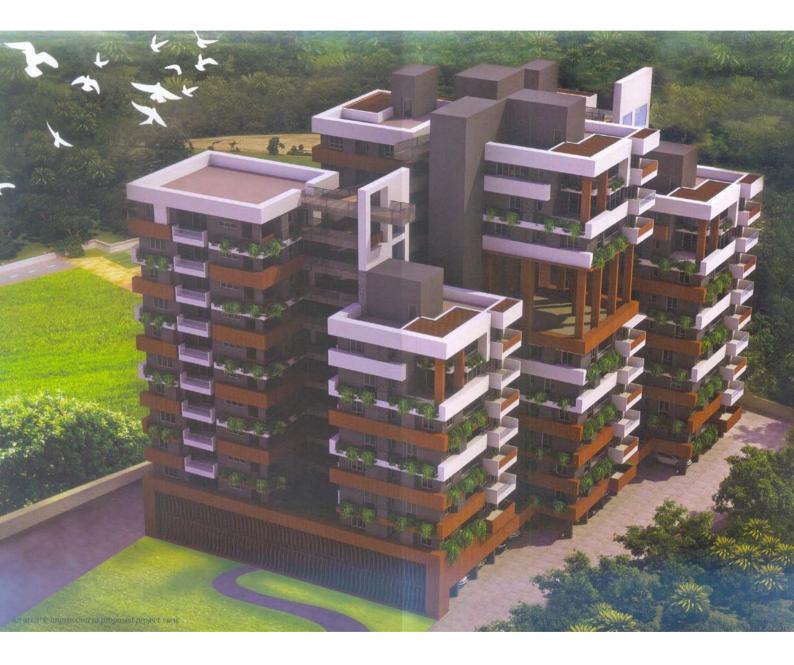

## Introduction

Once in a lifetime, there comes an opportunity that distills the best of everything and offers the pinnacle elite living. Rain Tree is one such rare opportunity

...where superior construction meets elegance and function meets luxury. RAIN TREE, it's all here in one architectural marvel, RAIN TREE features all the lavish trimmings in the bustling convenience of North Kolkata.

An innovative layout creates a bright, spacious ambiance throughout. Six wings with the heights of G+8 to G+12. A never heard before triple height sky garden that provides a central leisure zone for all the residents.

## Exquisitely designed condominium where the heart is Stately and Graceful

Uniquely design a beautiful open corridor, which is connected with every flat on each floor. Every flat is a haven of stately grace. All flats are three sides open which provide natural daylight and your window to the world. Every flat is almost 100% Vastu compliant. Few exclusive residents shall enjoy the facilities. Such as Badminton Court, Multi Gym, Games Room, a double height Community Hall, to name a few.