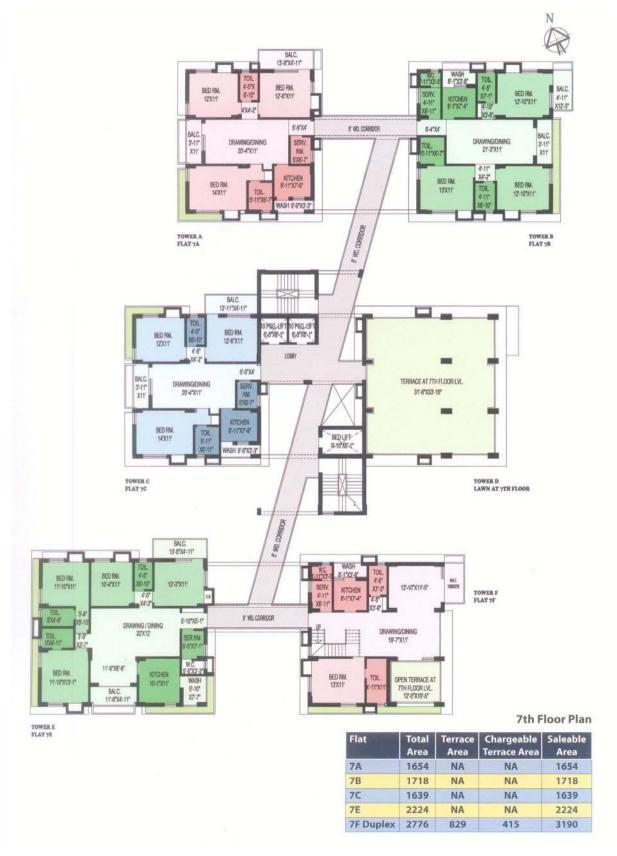

# Type & Area

Ground Floor Plan

9E

2224

| Flat       | Total<br>Area | Terrace<br>Area | Chargeable<br>Terrace Area | Saleable<br>Area |
|------------|---------------|-----------------|----------------------------|------------------|
| 10A Duplex | 2587          | 929             | 464                        | 3052             |
| 10C        | 1639          | NA              | NA                         | 1639             |
| 10D        | 1718          | NA              | NA                         | 1718             |
| 10E        | 2224          | NA              | NA                         | 2224             |