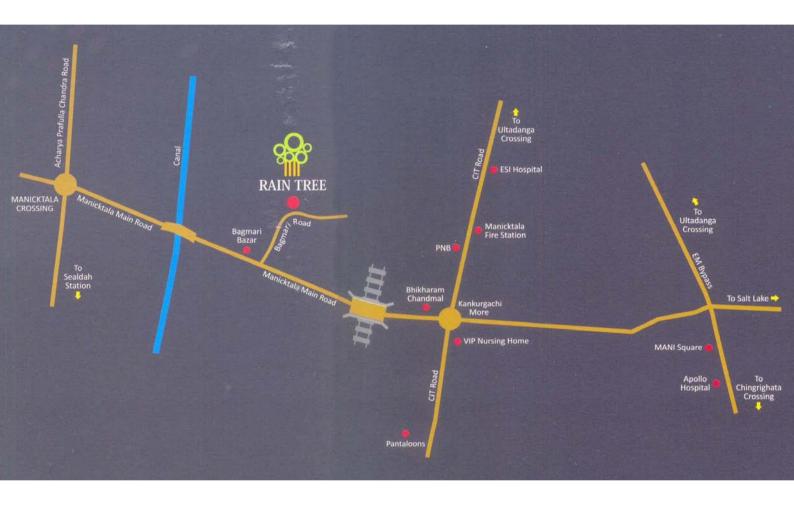

brands sanitary ware and Jaquar/Kohler CP Fittings: Roca CP fittings





## \* Doors & Windows:-

**Entrance Doors:** Decorated Flush Doors with integrated Video Door Phone **Internal Doors:** Polished Flush Doors **Windows:** Powder coated Aluminum windows

### \* Electrical:-

Modular switches (Havells, Anchor or equivalent make) and copper wiring **Power Backup:** For common areas **Apartment Type:** Power Backup at extra cost **Intercom System:** Between apartment to apartment and apartments to all service areas

- Security System:- CCTV camera surveillance
- Lobby:-

**Entrance Lobby:** Exquisitely designed at ground floor Lift- 2 (Two) Automatic lifts of Kone/OTIS make of equivalent make and one Service Lift DTH single Service Provider as decided by the Developer.





## Location







# Type & Area



Ground Floor Plan





















































9E

2224







| Flat       | Total<br>Area | Terrace<br>Area | Chargeable<br>Terrace Area | Saleable<br>Area |
|------------|---------------|-----------------|----------------------------|------------------|
| 10A Duplex | 2587          | 929             | 464                        | 3052             |
| 10C        | 1639          | NA              | NA                         | 1639             |
| 10D        | 1718          | NA              | NA                         | 1718             |
| 10E        | 2224          | NA              | NA                         | 2224             |







| Flat       | Total<br>Area | Terrace<br>Area | Chargeable<br>Terrace Area | Saleable<br>Area |
|---