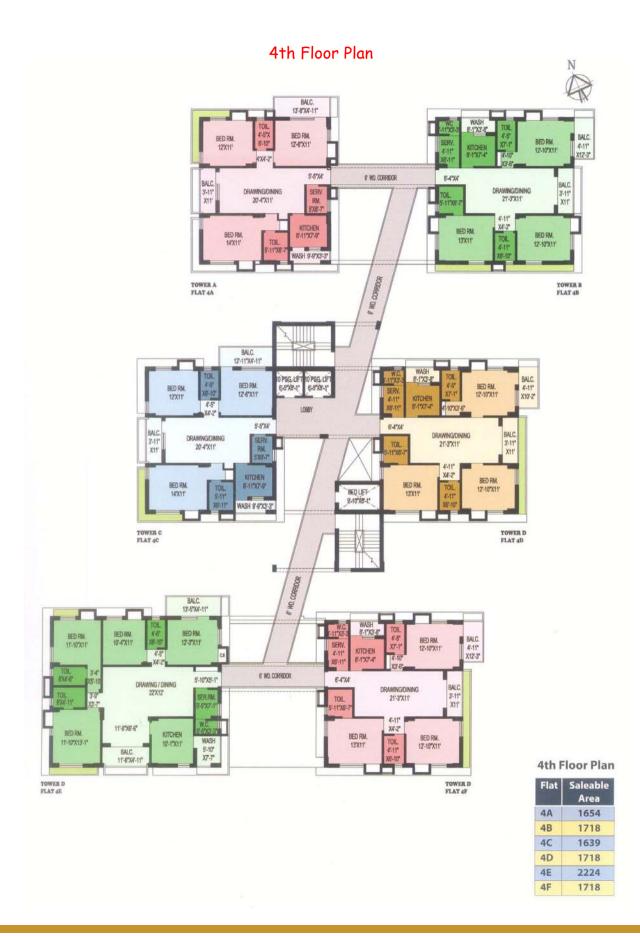

# Type & Area

Ground Floor Plan

9E

2224

| Flat       | Total<br>Area | Terrace<br>Area | Chargeable<br>Terrace Area | Saleable<br>Area |
|------------|---------------|-----------------|----------------------------|------------------|
| 10A Duplex | 2587          | 929             | 464                        | 3052             |
| 10C        | 1639          | NA              | NA                         | 1639             |
| 10D        | 1718          | NA              | NA                         | 1718             |
| 10E        | 2224          | NA              | NA                         | 2224             |