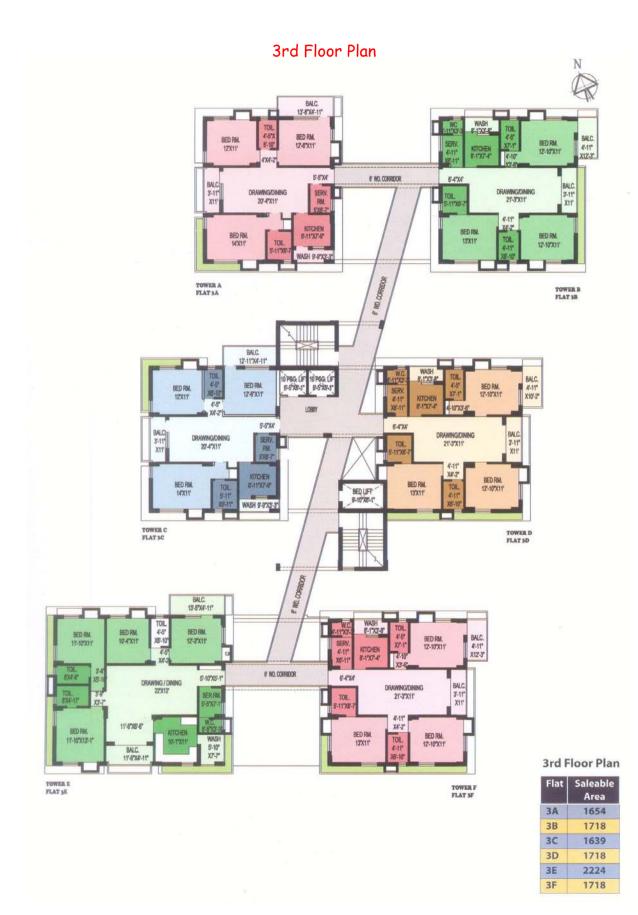

# Type & Area

Ground Floor Plan

9E

2224

| Flat       | Total<br>Area | Terrace<br>Area | Chargeable<br>Terrace Area | Saleable<br>Area |
|------------|---------------|-----------------|----------------------------|------------------|
| 10A Duplex | 2587          | 929             | 464                        | 3052             |
| 10C        | 1639          | NA              | NA                         | 1639             |
| 10D        | 1718          | NA              | NA                         | 1718             |
| 10E        | 2224          | NA              | NA                         | 2224             |