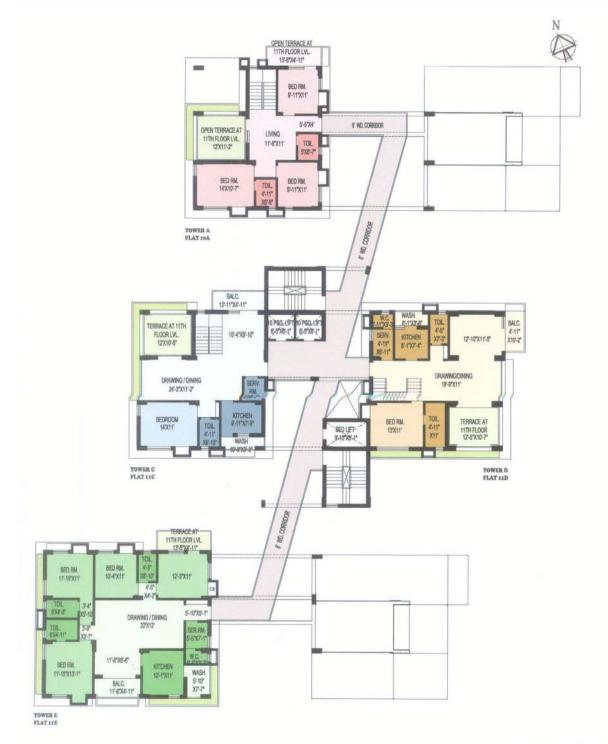

| Flat       | Total<br>Area | Terrace<br>Area | Chargeable<br>Terrace Area | Saleable<br>Area |
|------------|---------------|-----------------|----------------------------|------------------|
| 11C Duplex | 2576          | 925             | 463                        | 3038             |
| 11D Duplex | 2776          | 829             | 415                        | 3190             |
| 11E        | 2133          | 66              | 33                         | 2166             |