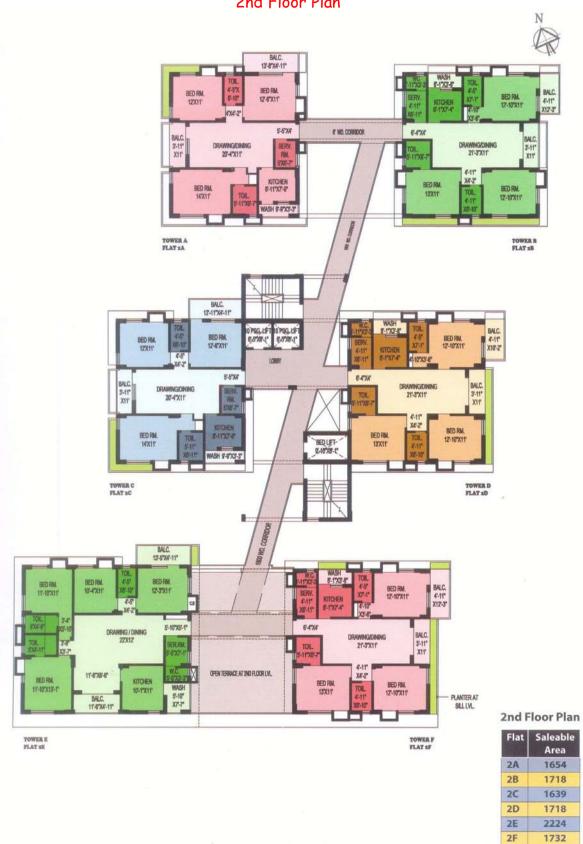

# Type & Area

Ground Floor Plan

9E

2224

| Flat       | Total<br>Area | Terrace<br>Area | Chargeable<br>Terrace Area | Saleable<br>Area |
|------------|---------------|-----------------|----------------------------|------------------|
| 10A Duplex | 2587          | 929             | 464                        | 3052             |
| 10C        | 1639          | NA              | NA                         | 1639             |
| 10D        | 1718          | NA              | NA                         | 1718             |
| 10E        | 2224          | NA              | NA                         | 2224             |