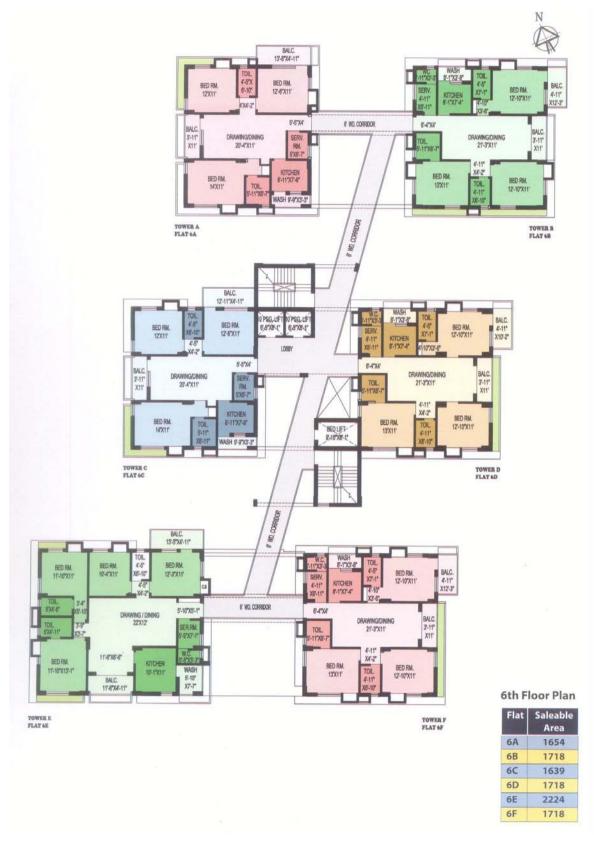

# Type & Area

Ground Floor Plan

9E

2224

| Flat       | Total<br>Area | Terrace<br>Area | Chargeable<br>Terrace Area | Saleable<br>Area |
|------------|---------------|-----------------|----------------------------|------------------|
| 10A Duplex | 2587          | 929             | 464                        | 3052             |
| 10C        | 1639          | NA              | NA                         | 1639             |
| 10D        | 1718          | NA              | NA                         | 1718             |
| 10E        | 2224          | NA              | NA                         | 2224             |