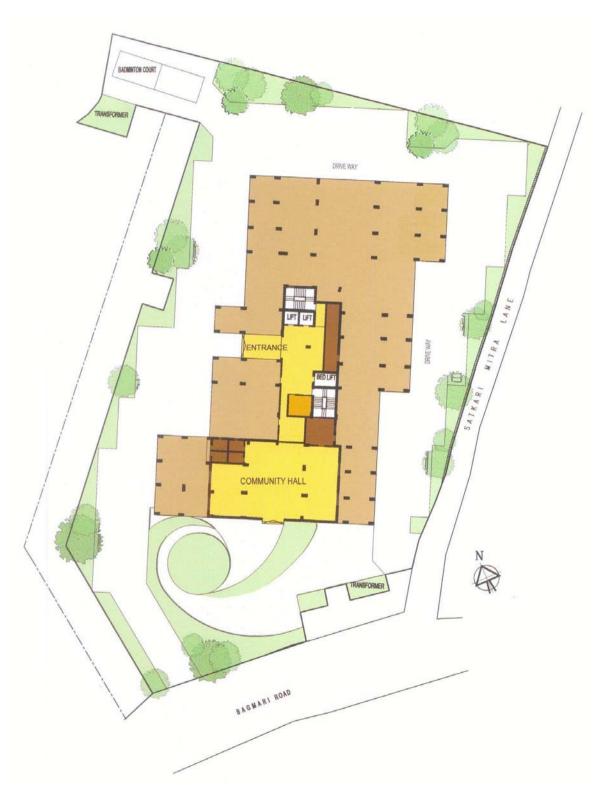

## Exquisitely designed condominium where the heart is Stately and Graceful

Uniquely design a beautiful open corridor, which is connected with every flat on each floor. Every flat is a haven of stately grace. All flats are three sides open which provide natural daylight and your window to the world. Every flat is almost 100% Vastu compliant. Few exclusive residents shall enjoy the facilities. Such as Badminton Court, Multi Gym, Games Room, a double height Community Hall, to name a few.