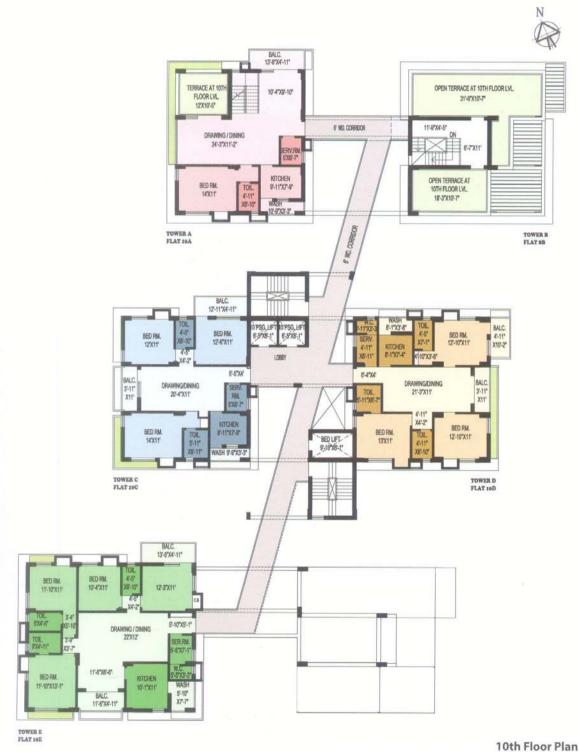

# Type & Area

Ground Floor Plan

9E

2224

| Flat       | Total<br>Area | Terrace<br>Area | Chargeable<br>Terrace Area | Saleable<br>Area |
|------------|---------------|-----------------|----------------------------|------------------|
| 10A Duplex | 2587          | 929             | 464                        | 3052             |
| 10C        | 1639          | NA              | NA                         | 1639             |
| 10D        | 1718          | NA              | NA                         | 1718             |
| 10E        | 2224          | NA              | NA                         | 2224             |