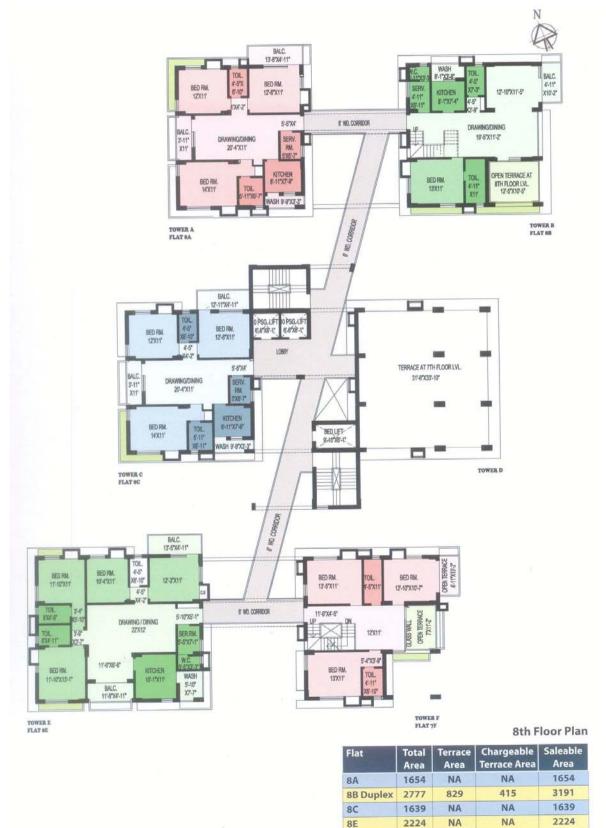

# Type & Area

Ground Floor Plan

9E

2224

| Flat       | Total<br>Area | Terrace<br>Area | Chargeable<br>Terrace Area | Saleable<br>Area |
|------------|---------------|-----------------|----------------------------|------------------|
| 10A Duplex | 2587          | 929             | 464                        | 3052             |
| 10C        | 1639          | NA              | NA                         | 1639             |
| 10D        | 1718          | NA              | NA                         | 1718             |
| 10E        | 2224          | NA              | NA                         | 2224             |