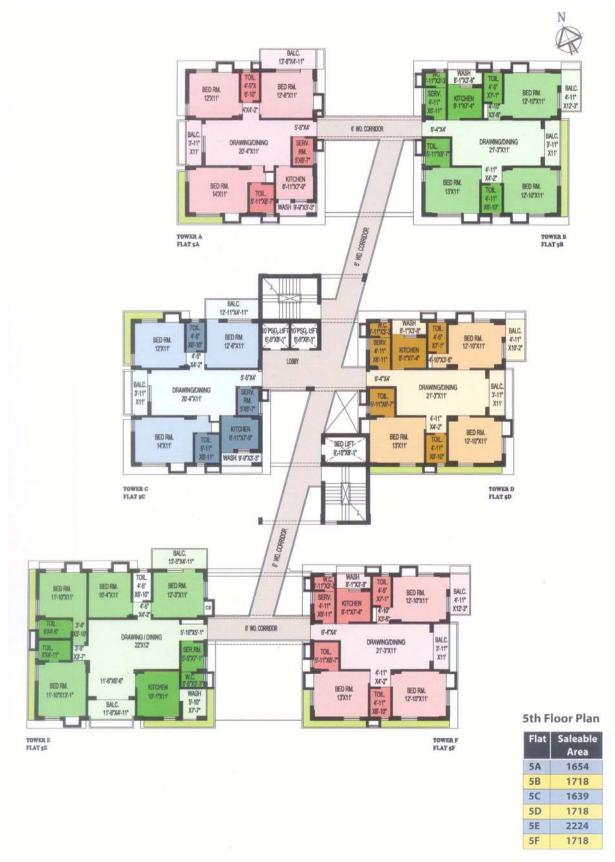

# Type & Area

Ground Floor Plan

9E

2224

| Flat       | Total<br>Area | Terrace<br>Area | Chargeable<br>Terrace Area | Saleable<br>Area |
|------------|---------------|-----------------|----------------------------|------------------|
| 10A Duplex | 2587          | 929             | 464                        | 3052             |
| 10C        | 1639          | NA              | NA                         | 1639             |
| 10D        | 1718          | NA              | NA                         | 1718             |
| 10E        | 2224          | NA              | NA                         | 2224             |