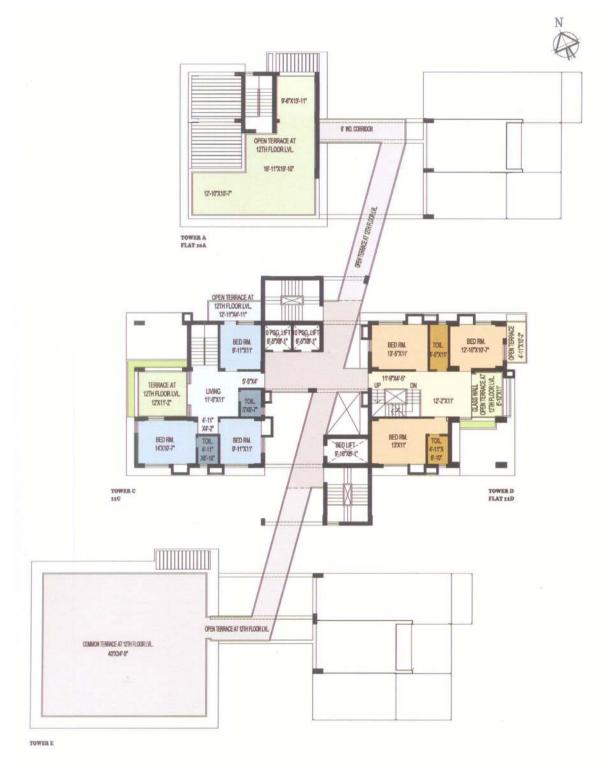

| Flat       | Total<br>Area | Terrace<br>Area | Chargeable<br>Terrace Area | Saleable<br>Area |
|------------|---------------|-----------------|----------------------------|------------------|
| 11C Duplex | 2576          | 925             | 463                        | 3038             |
| 11D Duplex | 2776          | 829             | 415                        | 3190             |
| 11E        | 2133          | 66              | 33                         | 2166             |