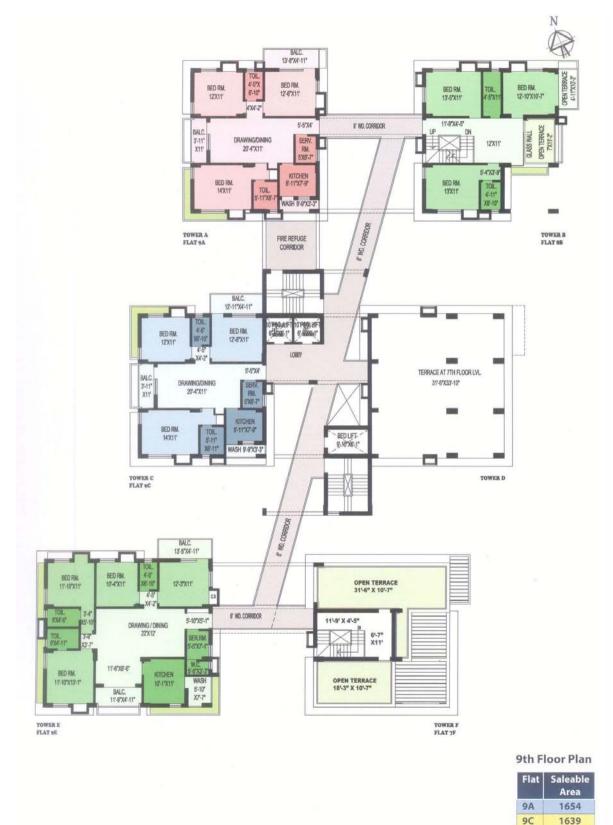

# Type & Area

Ground Floor Plan

9E

2224

| Flat       | Total<br>Area | Terrace<br>Area | Chargeable<br>Terrace Area | Saleable<br>Area |
|------------|---------------|-----------------|----------------------------|------------------|
| 10A Duplex | 2587          | 929             | 464                        | 3052             |
| 10C        | 1639          | NA              | NA                         | 1639             |
| 10D        | 1718          | NA              | NA                         | 1718             |
| 10E        | 2224          | NA              | NA                         | 2224             |