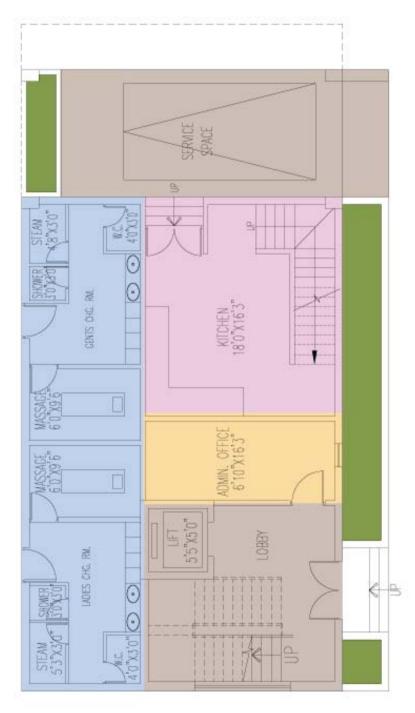

# Type & Area

Block- 2
Ground Floor Plan

Block- 1 1st to 4th Floor Plan

| Flat | Area | Terrace<br>Area | Chargeable<br>Terrace<br>Area | Total<br>Saleable<br>Area |
|------|------|-----------------|-------------------------------|---------------------------|
| A    | 942  | + :             | -                             | 942                       |
| В    | 1173 | - 2             |                               | 1173                      |