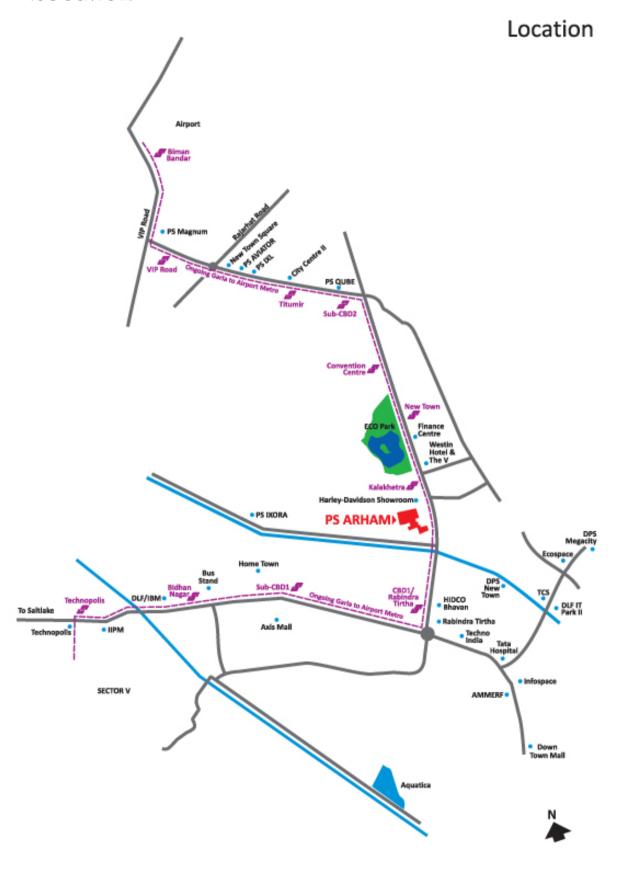

Joint free rectified tiles

Floor- Anti Skid Ceramic tiles

Sanitary ware/CP Fittings: Sanitary fittings of Reputed Make.

Geyser Points in all bathrooms

#### ❖ Door & Windows:-

Entrance Door: Decorated Flush Door Internal Door: Polished Flush Doors

Windows: Sliding Anodized Aluminum windows

#### \* Electrical:-

Modular switches and copper wiring in concealed conduit with TV,

Telephone Points, AC points in all bedrooms

Power Backup: For common areas

**Apartment Type:** Power Backup at extra cost

**Intercom system:** For apartments & all service areas

Security System:- CCTV camera surveillance

#### Other Facilities:-

Fire Fighting equipments as per recommendations Exquisitely designed Ground Floor Entrance Lobby Modern Generation Automatic lifts of Reputed Make



## Location





# Type & Area

Block- 2
Ground Floor Plan







Block- 1 1st to 4th Floor Plan





| Flat | Area | Terrace<br>Area | Chargeable<br>Terrace<br>Area | Total<br>Saleable<br>Area |
|------|------|-----------------|-------------------------------|---------------------------|
| A    | 942  | + :             | -                             | 942                       |
| В    | 1173 | - 2             |                               | 1173                      |



Block- 2 1st Floor Plan







Block- 2 2nd Floor Plan





BLOCK 2 | 2nd FLOOR



Block- 2 3rd Floor Plan







Block- 3 1st to 4th Floor Plan





Block- 4
1st to 4th Floor Plan





# Developer



PS Group



12-A, Lord Sinha Road, Shyamkunj Appt. Flat # 403, Kolkata 700071 WB

+91 81004 44477



sales@rabcoestates.com