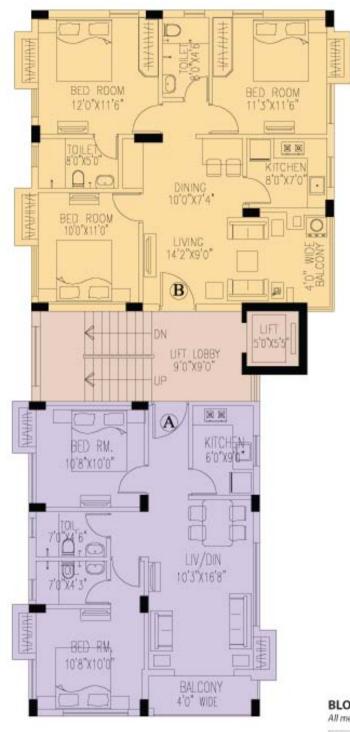

# Type & Area

Block- 2
Ground Floor Plan

Block- 1 1st to 4th Floor Plan

| Flat | Area | Terrace<br>Area | Chargeable<br>Terrace<br>Area | Total<br>Saleable<br>Area |
|------|------|-----------------|-------------------------------|---------------------------|
| A    | 942  | + :             | -                             | 942                       |
| В    | 1173 | - 2             |                               | 1173                      |

Block- 2 1st Floor Plan

Block- 2 2nd Floor Plan

BLOCK 2 | 2nd FLOOR

Block- 2 3rd Floor Plan

Block- 3 1st to 4th Floor Plan

Block- 4
1st to 4th Floor Plan