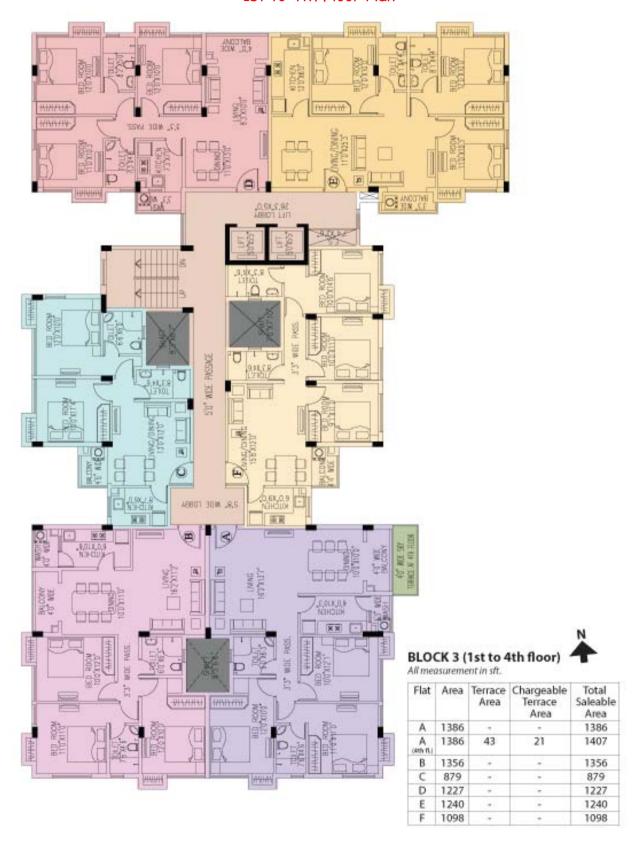

Block- 2 1st Floor Plan

Block- 2 2nd Floor Plan

BLOCK 2 | 2nd FLOOR

Block- 2 3rd Floor Plan

Block- 3 1st to 4th Floor Plan

Block- 4
1st to 4th Floor Plan