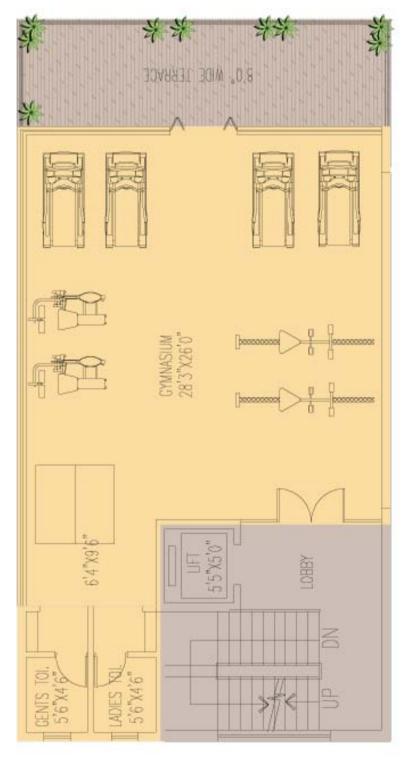

## **Amenities**

- ❖ Games Zone
- Play Lawn
- Club House Access
- **❖** Badminton Court
- Swimming Pool
- **❖** Gym

Block- 2 1st Floor Plan

Block- 2 2nd Floor Plan

BLOCK 2 | 2nd FLOOR

Block- 2 3rd Floor Plan

Block- 3 1st to 4th Floor Plan

Block- 4
1st to 4th Floor Plan