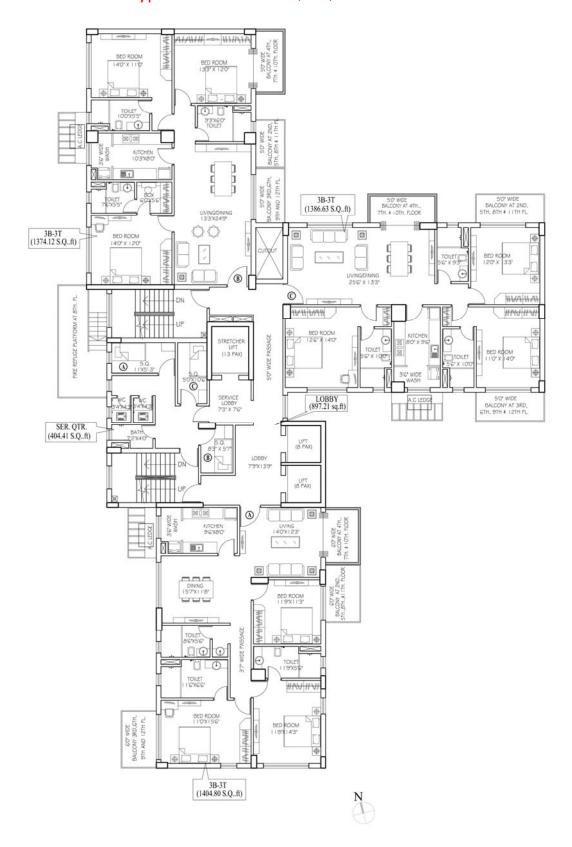

# Block- 2 (Part- 2) Typical Floor Plan- 4th,7th, 10th Floor Plan

Block- 2 (Part- 3)
Typical Floor Plan- 4th,7th, 10th Floor Plan