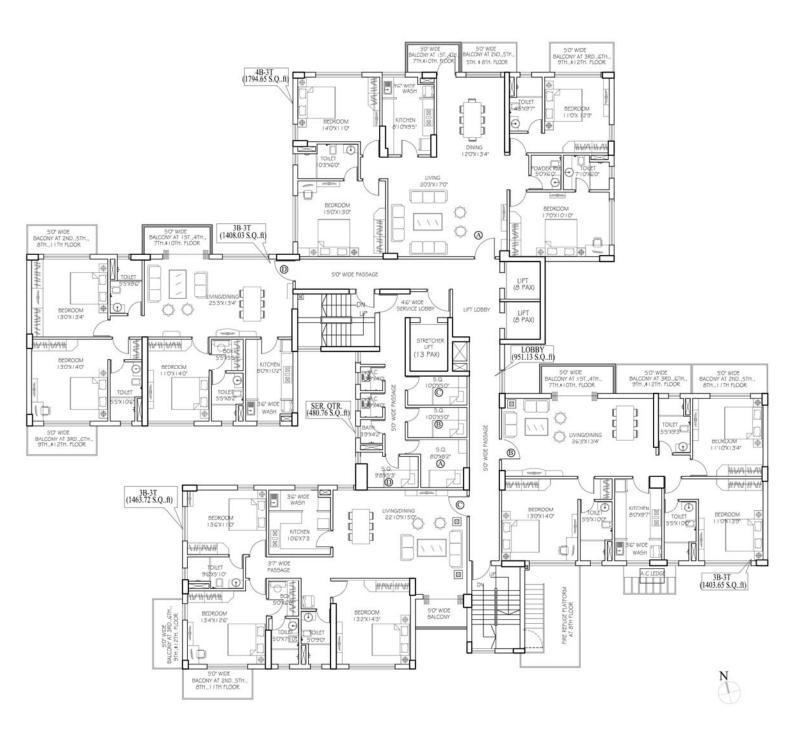

# Block- 1 Typical Floor Plan- 4th,7th Floor Plan

Block- 2 (Part- 1)
Typical Floor Plan- 4th,7th, 10th Floor Plan