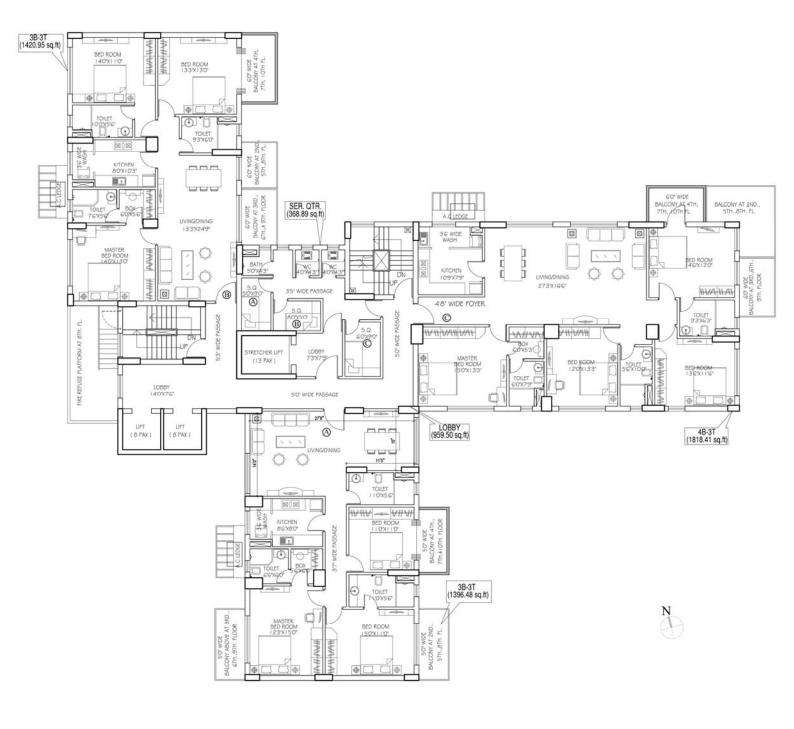

# Block- 2 (Part- 4) Typical Floor Plan- 4th,7th, Floor Plan

Block- 2 (Part- 5)
Typical Floor Plan- 1st, 4th,7th, Floor Plan