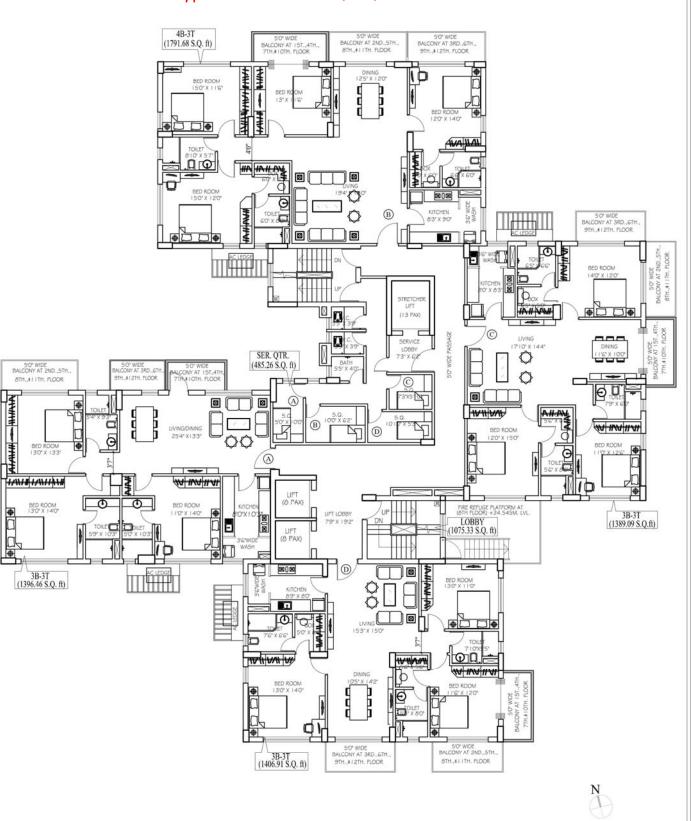

# Block- 2 (Part- 2) Typical Floor Plan- 4th,7th, 10th Floor Plan

Block- 2 (Part- 3)
Typical Floor Plan- 4th,7th, 10th Floor Plan