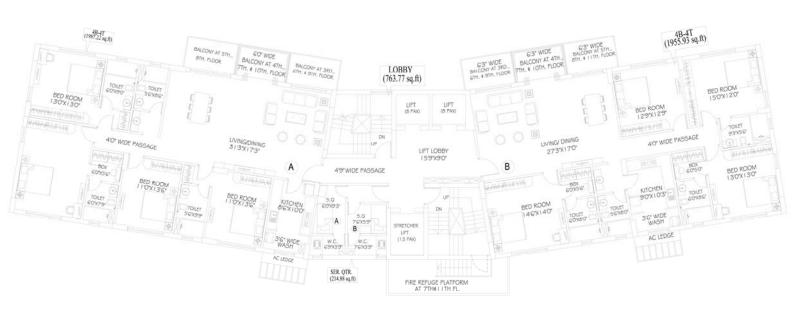

# Block- 1 Typical Floor Plan- 4th,7th Floor Plan

Block- 2 (Part- 1)
Typical Floor Plan- 4th,7th, 10th Floor Plan