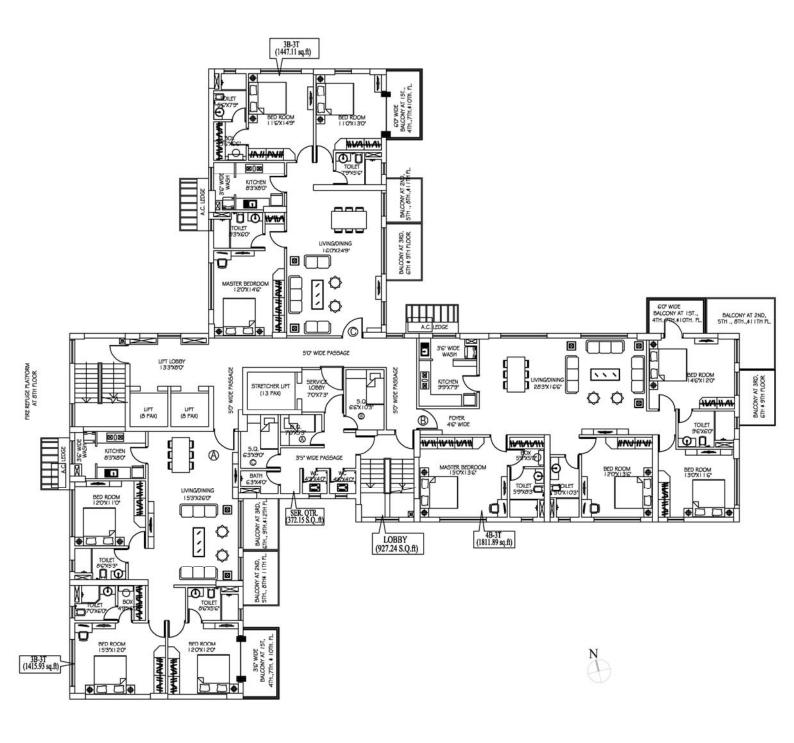

# Block- 2 (Part- 4) Typical Floor Plan- 4th,7th, Floor Plan

Block- 2 (Part- 5)
Typical Floor Plan- 1st, 4th,7th, Floor Plan