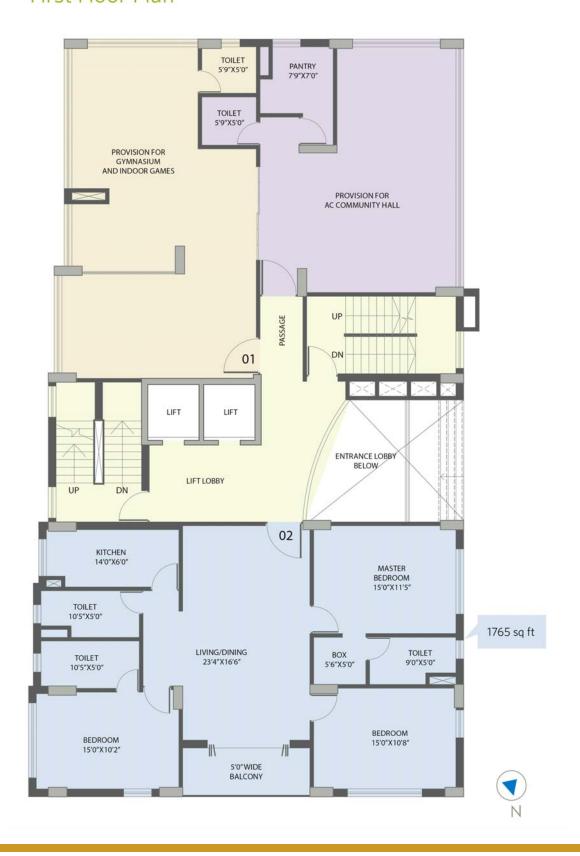

Other rooms and balcony: Marble/wooden/vitrified tiles

❖ Electrical:- Concealed FRLS copper wiring with modular switches of reputed and miniature circuit breakers (MCBs) Provision for telephone, cable TV/DTH and AC points in each bedroom, living and dining rooms.

#### \* Toilets:-

Floor: Anti-skid ceramic tiles

**Dados:** Ceramic tiles upto 7 ft height

Hot and cold water line, exhaust and geyser points in all the bathrooms with premium chrome plated fittings and superior quality white sanitary ware

#### \* Kitchen:-

Floor: Anti-skid ceramic tiles

**Dados:** Ceramic tiles upto 2 ft height from granite counter **Counter:** Granite slab with stainless steel sink with drainboard





### Location







# Type & Area

#### Master Plan







#### 1st Floor Plan

### First Floor Plan







### Typical (2nd-12th) Floor Plan

### Typical (2nd - 12th) Floor Plan







# Developer



### **Architect**



Agrawal & Agrawal



12-A, Lord Sinha Road, Shyamkunj Appt. Flat # 403, Kolkata 700071 WB





sales@rabcoestates.com