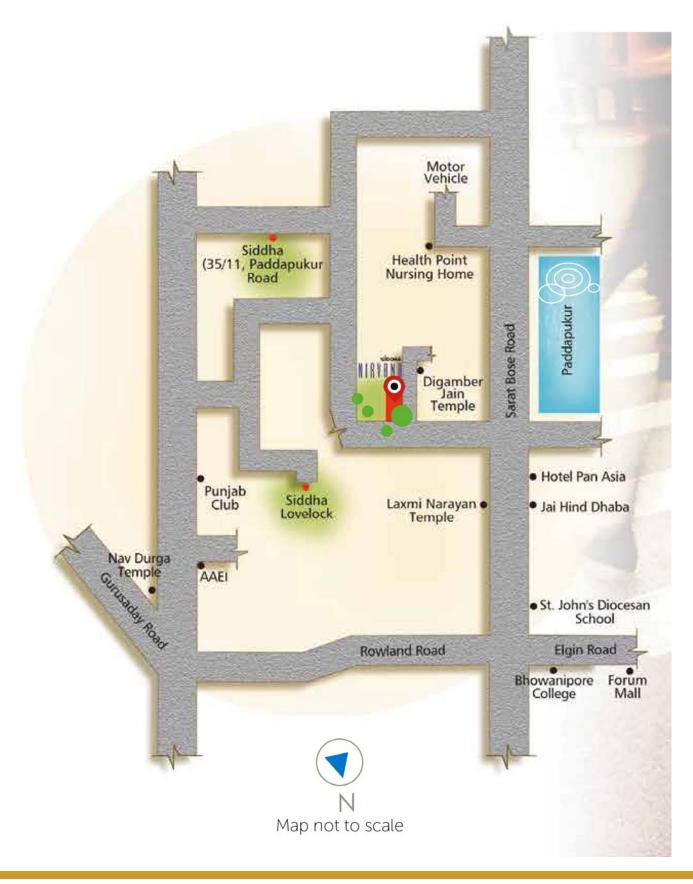

ior quality
- Flooring:-

Ground floor lobby: Marble of superior quality Master bedroom, Other rooms and balcony: Marble/wooden/vitrified tiles

❖ Electrical:- Concealed FRLS copper wiring with modular switches of reputed and miniature circuit breakers (MCBs) Provision for telephone, cable TV/DTH and AC points in each bedroom, living and dining rooms.

#### \* Toilets:-

Floor: Anti-skid ceramic tiles

**Dados:** Ceramic tiles upto 7 ft height

Hot and cold water line, exhaust and geyser points in all the bathrooms with premium chrome plated fittings and superior quality white sanitary ware

#### \* Kitchen:-

Floor: Anti-skid ceramic tiles

**Dados:** Ceramic tiles upto 2 ft height from granite counter **Counter:** Granite slab with stainless steel sink with drainboard





### Location







# Type & Area

#### Master Plan







#### 1st Floor Plan

### First Floor Plan







### Typical (2nd-12th) Floor Plan

### Typical (2nd - 12th) Floor Plan







# Developer



### **Architect**



Agrawal & Agrawal



12-A, Lord Sinha Road, Shyamkunj Appt. Flat # 403, Kolkata 700071 WB





sales@rabcoestates.com