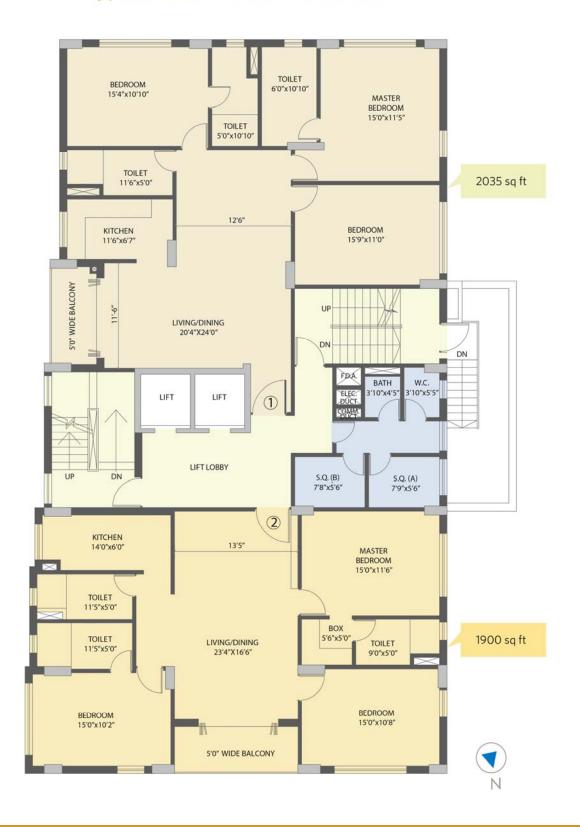

led FRLS copper wiring with modular switches of reputed and miniature circuit breakers (MCBs) Provision for telephone, cable TV/DTH and AC points in each bedroom, living and dining rooms.

#### \* Toilets:-

Floor: Anti-skid ceramic tiles

**Dados:** Ceramic tiles upto 7 ft height

Hot and cold water line, exhaust and geyser points in all the bathrooms with premium chrome plated fittings and superior quality white sanitary ware

#### \* Kitchen:-

Floor: Anti-skid ceramic tiles

**Dados:** Ceramic tiles upto 2 ft height from granite counter **Counter:** Granite slab with stainless steel sink with drainboard





### Location







# Type & Area

#### Master Plan







#### 1st Floor Plan

### First Floor Plan







### Typical (2nd-12th) Floor Plan

### Typical (2nd - 12th) Floor Plan







# Developer



### **Architect**



Agrawal & Agrawal



12-A, Lord Sinha Road, Shyamkunj Appt. Flat # 403, Kolkata 700071 WB





sales@rabcoestates.com