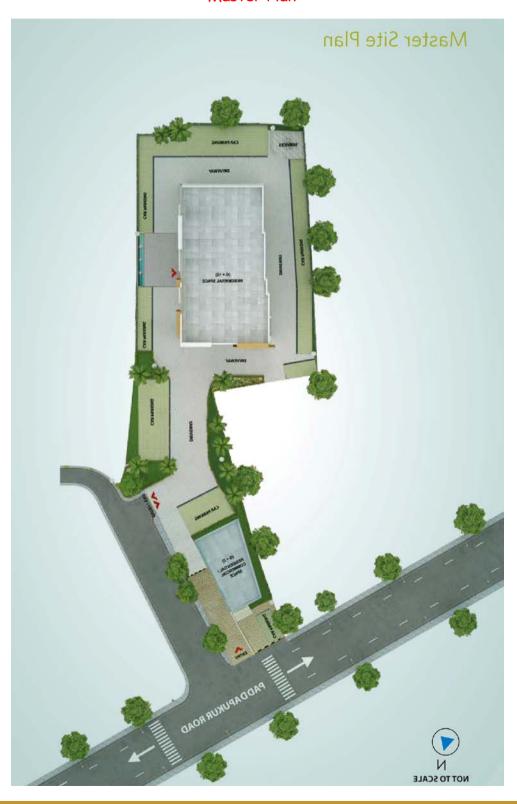

lobby: Marble of superior quality Master bedroom, Other rooms and balcony: Marble/wooden/vitrified tiles

❖ Electrical:- Concealed FRLS copper wiring with modular switches of reputed and miniature circuit breakers (MCBs) Provision for telephone, cable TV/DTH and AC points in each bedroom, living and dining rooms.

#### \* Toilets:-

Floor: Anti-skid ceramic tiles

**Dados:** Ceramic tiles upto 7 ft height

Hot and cold water line, exhaust and geyser points in all the bathrooms with premium chrome plated fittings and superior quality white sanitary ware

#### \* Kitchen:-

Floor: Anti-skid ceramic tiles

**Dados:** Ceramic tiles upto 2 ft height from granite counter **Counter:** Granite slab with stainless steel sink with drainboard





### Location







# Type & Area

#### Master Plan







#### 1st Floor Plan

### First Floor Plan







### Typical (2nd-12th) Floor Plan

### Typical (2nd - 12th) Floor Plan







# Developer



### **Architect**



Agrawal & Agrawal



12-A, Lord Sinha Road, Shyamkunj Appt. Flat # 403, Kolkata 700071 WB





sales@rabcoestates.com