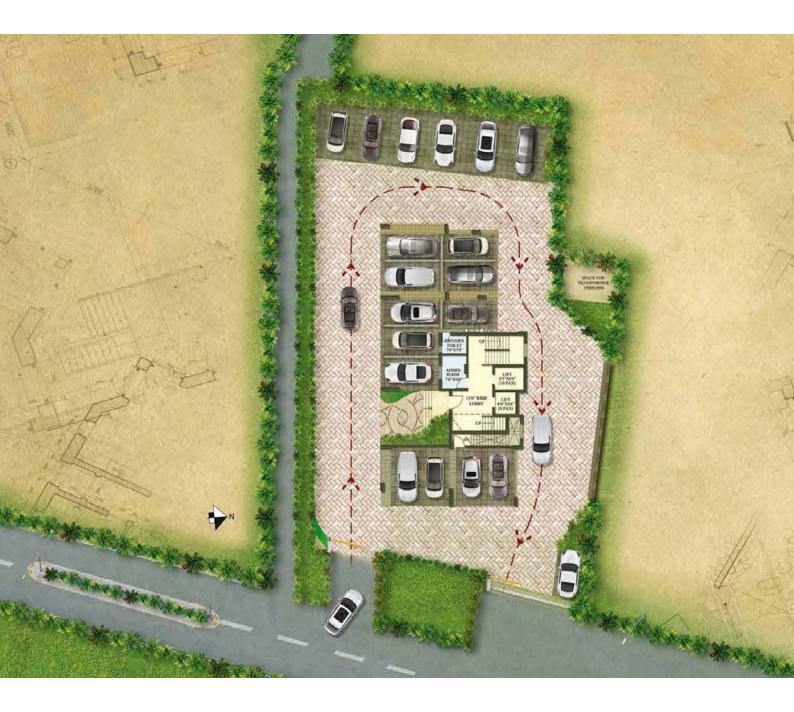

ms: Laminated wooden flooring/Marble Windows: High class aluminum/UPVC windows Doors: Laminated doors Electrical: High class modular switches with sufficient points DTH connection in all rooms Air-conditioning: VRV/VRF Central Air-condition system for each flat External Walls: Autoclaved, aerated concrete blocks

#### Toilet:-

Walls: Designer tiles Flooring: Anti-skid-ceramic tiles Counter: Granite/Marble Fitting: High class CP fittings and sanitary wares Geyser & Exhaust Fan: Provision

### Kitchen:-

Flooring: Vitrified tiles Counter: Granite platform Wall: Designer tiles above counter

- Ground Floor Lobby:- Air-conditioned lobby fitted with marble & decorated false ceiling
- Security System:- CCTV/Video door phone & intercom facility





# Location







# Type & Area

Master Plan







### Typical Floor Plan 1st to 12th Floor







## Developer



**Diamond Group**