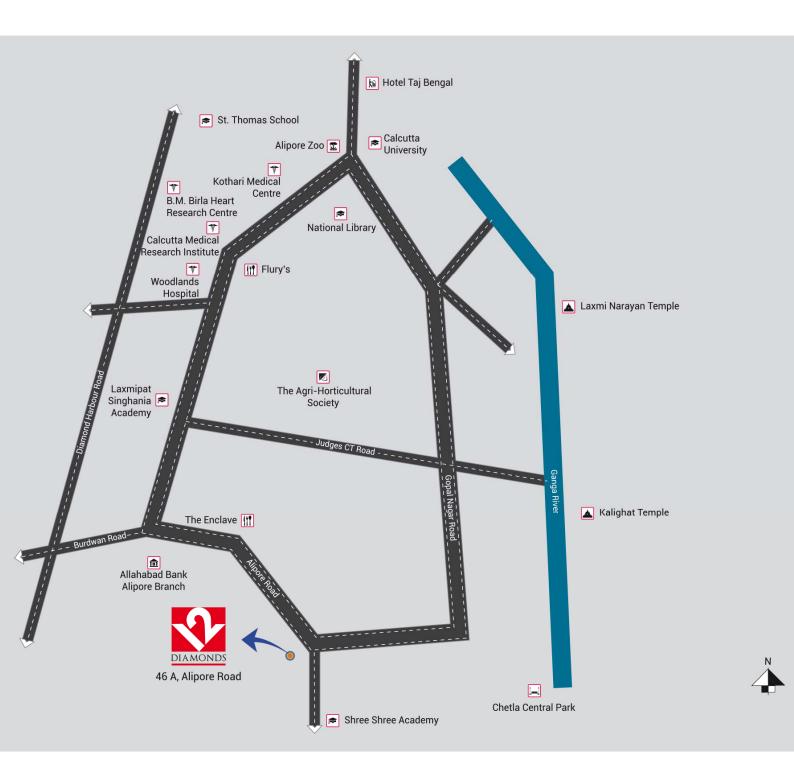

g: Imported marble flooring Bedrooms: Laminated wooden flooring/Marble Windows: High class aluminum/UPVC windows Doors: Laminated doors Electrical: High class modular switches with sufficient points DTH connection in all rooms Air-conditioning: VRV/VRF Central Air-condition system for each flat External Walls: Autoclaved, aerated concrete blocks

#### Toilet:-

Walls: Designer tiles Flooring: Anti-skid-ceramic tiles Counter: Granite/Marble Fitting: High class CP fittings and sanitary wares Geyser & Exhaust Fan: Provision

### Kitchen:-

Flooring: Vitrified tiles Counter: Granite platform Wall: Designer tiles above counter

- Ground Floor Lobby:- Air-conditioned lobby fitted with marble & decorated false ceiling
- Security System:- CCTV/Video door phone & intercom facility





# Location







# Type & Area

Master Plan







### Typical Floor Plan 1st to 12th Floor







## Developer



**Diamond Group**