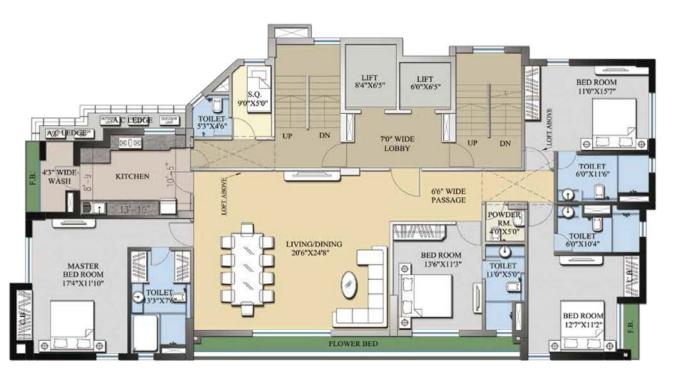

gh class aluminum/UPVC windows Doors: Laminated doors Electrical: High class modular switches with sufficient points DTH connection in all rooms Air-conditioning: VRV/VRF Central Air-condition system for each flat External Walls: Autoclaved, aerated concrete blocks

#### Toilet:-

Walls: Designer tiles Flooring: Anti-skid-ceramic tiles Counter: Granite/Marble Fitting: High class CP fittings and sanitary wares Geyser & Exhaust Fan: Provision

### Kitchen:-

Flooring: Vitrified tiles Counter: Granite platform Wall: Designer tiles above counter

- Ground Floor Lobby:- Air-conditioned lobby fitted with marble & decorated false ceiling
- Security System:- CCTV/Video door phone & intercom facility





# Location







# Type & Area

Master Plan







### Typical Floor Plan 1st to 12th Floor







## Developer



**Diamond Group**