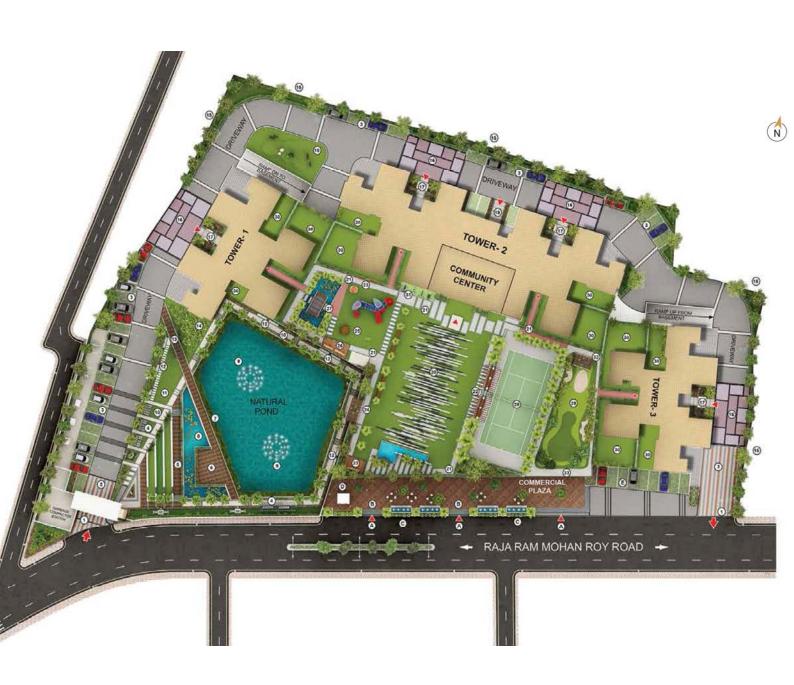

arious stages of construction
- ❖ Water Treatment: 24 hour treated water supply
- Proofing:- Superior quality waterproofing wherever necessary

## \* Kitchen:-

Granite counter top Dado of ceramic tiles above platform upto 2 ft height Stainless steel sink Hot & cold water provision

#### \* Toilet:-

Water efficient sanitary fixtures of reputed brand Top-of-the-line international quality fittings of reputed brand Designer large-sized wall tiles upto 7 ft height Anti-skid flooring Hot & Cold water provision

## Live amongst Greens, Air & Water:-

Ample open space and greenery all around Terraces in some apartments to give a blissful feeling Meticulously planned apartments, two/three sides open with cross-ventilation and adequate daylight.





# Location







# Type & Area

## Site Plan







## Tower- 1 & 3 3th,6th,9th 12th & 15th Floor Plan



Tower 1 & 3 - 3, 6, 9, 12 & 15 Ih floor plan

| Unit Info |                     | Total Flat<br>Area sq. ft. | Flat Area<br>aq. ft. | Dupboard<br>Area sq. ft. | Ser. Balcony<br>Area sq. ft. | Open Terrace<br>Area sq. ft. |
|-----------|---------------------|----------------------------|----------------------|--------------------------|------------------------------|------------------------------|
| Flat No.  | Flat Type           | BU                         | Carpet               | Carpet                   | Carpet                       | Carpet                       |
| . A       | 38HK + 270I         | 1020                       | 821                  | 33                       | 26                           | 94