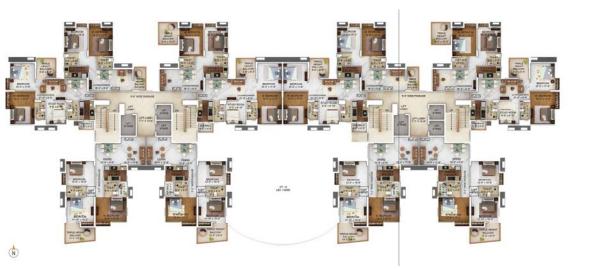

## Tower- 1 & 3 3th,6th,9th 12th & 15th Floor Plan

Tower 1 & 3 - 3, 6, 9, 12 & 15 Ih floor plan

| Unit Info |                     | Total Flat<br>Area sq. ft. | Flat Area<br>aq. ft. | Dupboard<br>Area sq. ft. | Ser. Balcony<br>Area sq. ft. | Open Terrace<br>Area sq. ft. |
|-----------|---------------------|----------------------------|----------------------|--------------------------|------------------------------|------------------------------|
| Flat No.  | Flat Type           | BU                         | Carpet               | Carpet                   | Carpet                       | Carpet                       |
| . A       | 38HK + 270I         | 1020                       | 821                  | 33                       | 26                           | 94                           |
| 8         | 38HK + 2TOL         | 1020                       | 821                  | 33                       | 26                           | 94                           |
| 0.        | 28HK+STUDY+2T0I     | 862                        | 698                  | 24                       | 25                           | 70                           |
| D         | 28HX+210I           | 680                        | 560                  | 20                       | .0                           | 54                           |
| E         | 38HK + 2701         | 694                        | 560                  | 20                       | - 0                          | 83                           |
| F         | 28HK + STUDY + 210i | 862                        | 698                  | 24:                      | 25                           | 70                           |