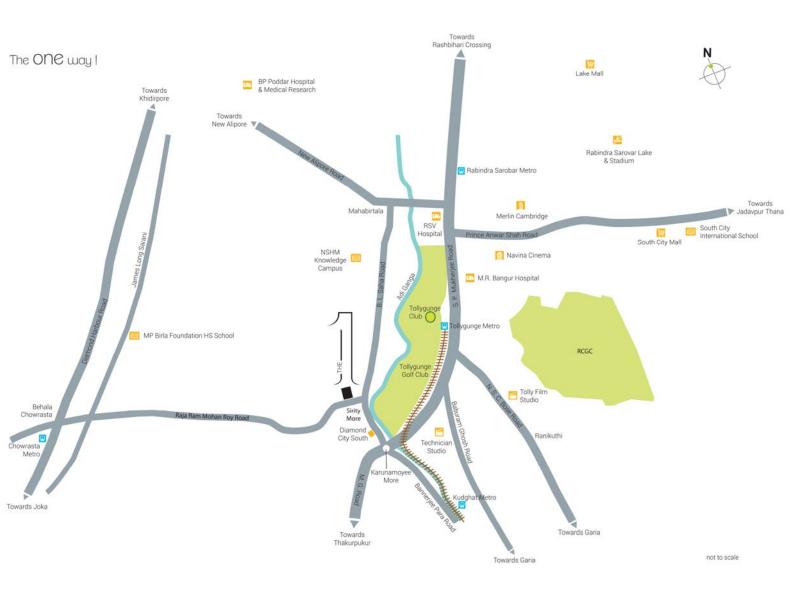

t:- Anti-termite treatment during various stages of construction
- ❖ Water Treatment: 24 hour treated water supply
- Proofing:- Superior quality waterproofing wherever necessary

## \* Kitchen:-

Granite counter top Dado of ceramic tiles above platform upto 2 ft height Stainless steel sink Hot & cold water provision

#### \* Toilet:-

Water efficient sanitary fixtures of reputed brand Top-of-the-line international quality fittings of reputed brand Designer large-sized wall tiles upto 7 ft height Anti-skid flooring Hot & Cold water provision

## Live amongst Greens, Air & Water:-

Ample open space and greenery all around Terraces in some apartments to give a blissful feeling Meticulously planned apartments, two/three sides open with cross-ventilation and adequate daylight.





# Location







# Type & Area

## Site Plan







## Tower- 1 & 3 3th,6th,9th 12th & 15th Floor Plan



Tower 1 & 3 - 3, 6, 9, 12 & 15 Ih floor plan

| Unit Info |                     | Total Flat<br>Area sq. ft. | Flat Area<br>aq. ft. | Dupboard<br>Area sq. ft. | Ser. Balcony<br>Area sq. ft. | Open Terrace<br>Area sq. ft. |
|-----------|---------------------|----------------------------|----------------------|--------------------------|------------------------------|------------------------------|
| Flat No.  | Flat Type           | BU                         | Carpet               | Carpet                   | Carpet                       | Carpet                       |
| . A       | 38HK + 270I         | 1020                       | 821                  | 33                       | 26