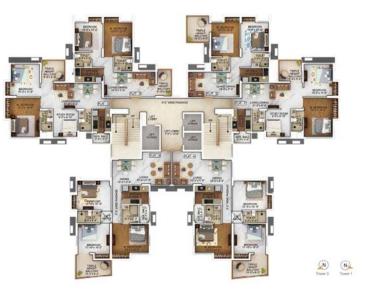

## Tower- 1 & 3 3th,6th,9th 12th & 15th Floor Plan

Tower 1 & 3 - 3, 6, 9, 12 & 15 Ih floor plan

| Unit Info |                     | Total Flat<br>Area sq. ft. | Flat Area<br>aq. ft. | Dupboard<br>Area sq. ft. | Ser. Balcony<br>Area sq. ft. | Open Terrace<br>Area sq. ft. |
|-----------|---------------------|----------------------------|----------------------|--------------------------|------------------------------|------------------------------|
| Flat No.  | Flat Type           | BU                         | Carpet               | Carpet                   | Carpet                       | Carpet                       |
| . A       | 38HK + 270I         | 1020                       | 821                  | 33                       | 26                           | 94                           |
| 8         | 38HK + 2TOL         | 1020                       | 821                  | 33                       | 26                           | 94                           |
| 0.        | 28HK+STUDY+2T0I     | 862                        | 698                  | 24                       | 25                           | 70                           |
| D         | 28HX+210I           | 680                        | 560                  | 20                       | .0                           | 54                           |
| E         | 38HK + 2701         | 694                        | 560                  | 20                       | - 0                          | 83                           |
| F         | 28HK + STUDY + 210i | 862                        | 698                  | 24:                      | 25                           | 70                           |

## Tower- 2 3rd,6th,9th,12th & 15th Floor Plan

Tower 2 - 3, 6, 9, 12 & 15 th floor plan

| Unit Info |                        | Total Flat<br>Area sq. ft. | Flat Area<br>sq. ft. | Cupboard<br>Area sq. ft. | Ser. Balcony<br>Area sq. R. | Open Terrace<br>Area sq. ft. |
|-----------|------------------------|----------------------------|----------------------|--------------------------|-----------------------------|------------------------------|
| Flat No.  | Flat Type              | 8U                         | Carpet               | Carpet                   | Carpet                      | Carpet                       |
| 8         | 98HK + 2TO             | 1000                       | 821                  | 33                       | 26                          | .04                          |
| 8         | 38HK + 2TOI            | 1020                       | R21                  | 33                       | 26                          | 94                           |
|           | 28HK + STUDY + 2TOI    | 862                        | 198                  | 24:                      | 25                          | 70                           |
| D         | 28HK + 2TO             | 680                        | 560                  | 20                       | .0                          | 54                           |
| E         | 28HK+2T0I              | 694                        | 560                  | 70                       | 0                           | . 83                         |
| F.        | ZBHK + STUDY + ZTOI    | 836                        | 708                  | 0                        | 75                          | 69                           |
| 0         | 28HK + STUDY + 2TOI    | 835                        | 708                  | 0                        | 25                          | 69                           |
| H         | 28HK + 2TOF            | .680                       | 860                  | 20                       | 0                           | . 54                         |
| 3         | 28HK + 2TO             | 1094                       | 560                  | 20                       | 0                           | 83                           |
| K         | 28HK + STUDY + 2TOI    | 862                        | 698                  | 24.                      | 25                          | 70                           |
| L         | 3849C+270E             | 1020                       | 821                  | 33                       | 26                          | 94                           |
|           | Selection of Selection | 1000                       | 631                  |                          | 122                         | - 0.6                        |

M 3048 + 2101 1020 821 33 25 94

\*\*Public has produced Compliance of the last Company 10 of the Towns Arms and the little Arms and the last Arms and the las