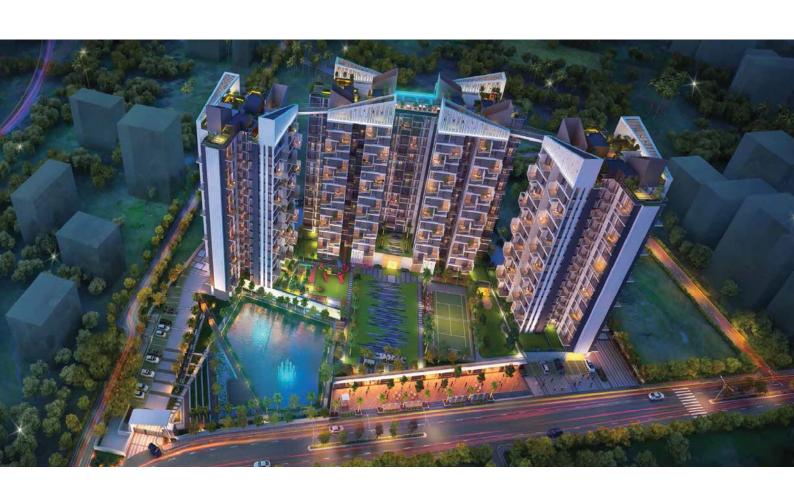

# Features

- Central Park with Multipurpose Play court
- Jogging Track
- \* Tennis Court
- Golf Putting Green
- Outdoor Gym
- Floating Meditation Pavilion in Lotus Pond
- Cantilevered Gazebo Over looking Pond
- Kids Play
- Viewing Deck
- ❖ Reflexology Path
- Swimming Pool
- Party Area
- Sitting under Pergola
- ❖ Adda Zone
- Yoga & Meditation Garden
- Toddlers Play Area
- ❖ Skating Rink

## Live amongst Greens, Air & Water:-

Ample open space and greenery all around Terraces in some apartments to give a blissful feeling Meticulously planned apartments, two/three sides open with cross-ventilation and adequate daylight.