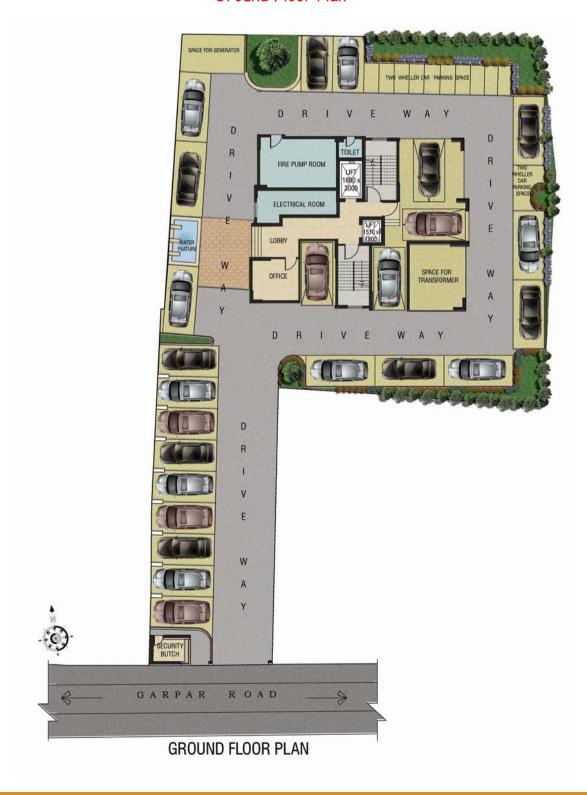

ht in wall. Low flow CP Fixtures of Reputed Brand, Wall Hang Water Closet, Geyser connected with Central Solar Geyser except in Common Toilet.
- ❖ Kitchen:- Wall Tiles made of 2 ft Glazed Ceramic Tiles above counter. Black Granite Counter with low flow CP Fixtures, SS Sink and a Kitchen Chimney of Reputed Brand.
- ❖ Electrical:- Modular Switches, Fire Retardant Copper electrical concealed wiring. Provisions for TV, Telephone, AC. points in all rooms & living rooms.
- ❖ Lift / Elevator:- One Stretcher / Service Lift and One 6 passenger lift of KONE / OTIS or equivalent Brand.
- ❖ Generator:- 1,500 VA power from Generator for each Flat. Generator for Lift and Common areas covered.
- Elevation:-Weather Coat Paint of reputed brands.





# Location







# Type & Area

### Ground Floor Plan







### Typical Floor Plan



**TYPICAL** FLOOR PLAN





## Developer



Yaduka Group

Architect

Interarch



12-A, Lord Sinha Road, Shyamkunj Appt. Flat # 403, Kolkata 700071 WB