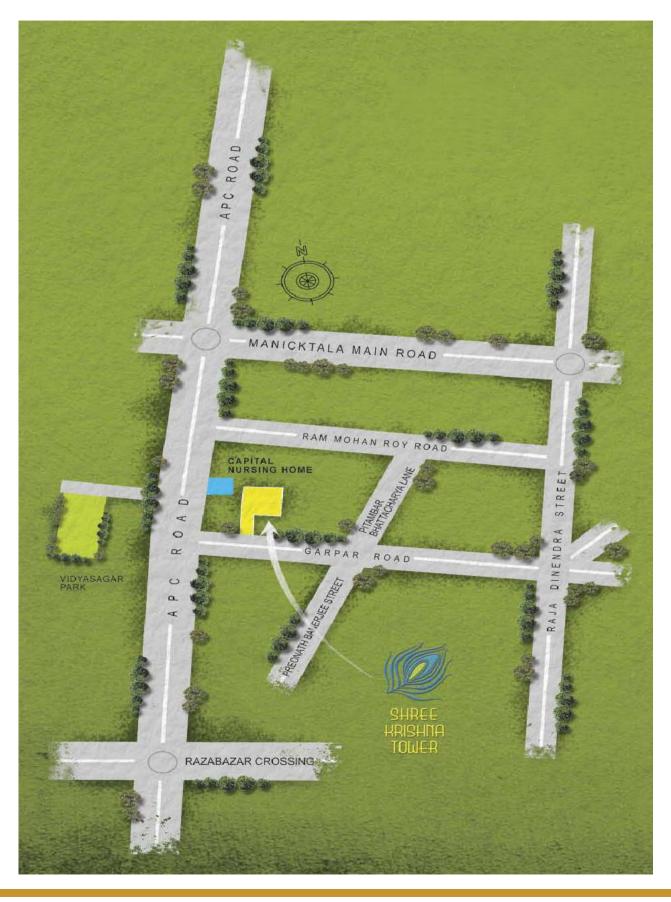

ets:- Ceramic Tiles Up to lintel / Door height in wall. Low flow CP Fixtures of Reputed Brand, Wall Hang Water Closet, Geyser connected with Central Solar Geyser except in Common Toilet.
- ❖ Kitchen:- Wall Tiles made of 2 ft Glazed Ceramic Tiles above counter. Black Granite Counter with low flow CP Fixtures, SS Sink and a Kitchen Chimney of Reputed Brand.
- ❖ Electrical:- Modular Switches, Fire Retardant Copper electrical concealed wiring. Provisions for TV, Telephone, AC. points in all rooms & living rooms.
- ❖ Lift / Elevator:- One Stretcher / Service Lift and One 6 passenger lift of KONE / OTIS or equivalent Brand.
- ❖ Generator:- 1,500 VA power from Generator for each Flat. Generator for Lift and Common areas covered.
- Elevation:-Weather Coat Paint of reputed brands.





# Location







# Type & Area

### Ground Floor Plan







### Typical Floor Plan



**TYPICAL** FLOOR PLAN





## Developer



Yaduka Group

Architect

Interarch



12-A, Lord Sinha Road, Shyamkunj Appt. Flat # 403, Kolkata 700071 WB