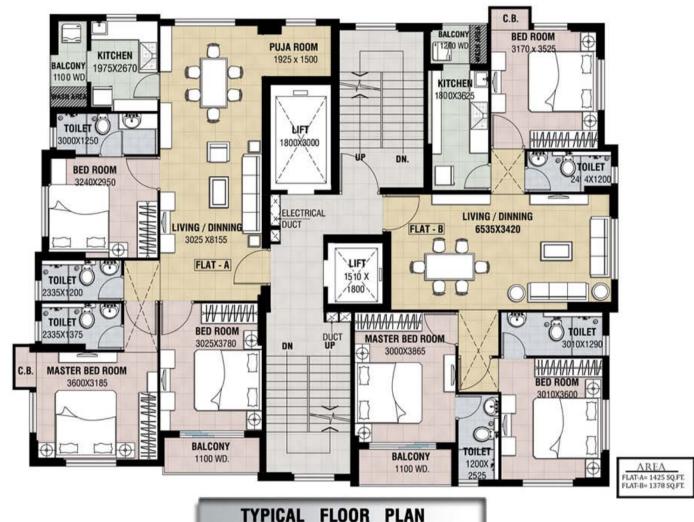

es of Reputed Brand, Wall Hang Water Closet, Geyser connected with Central Solar Geyser except in Common Toilet.
- ❖ Kitchen:- Wall Tiles made of 2 ft Glazed Ceramic Tiles above counter. Black Granite Counter with low flow CP Fixtures, SS Sink and a Kitchen Chimney of Reputed Brand.
- ❖ Electrical:- Modular Switches, Fire Retardant Copper electrical concealed wiring. Provisions for TV, Telephone, AC. points in all rooms & living rooms.
- ❖ Lift / Elevator:- One Stretcher / Service Lift and One 6 passenger lift of KONE / OTIS or equivalent Brand.
- ❖ Generator:- 1,500 VA power from Generator for each Flat. Generator for Lift and Common areas covered.
- Elevation:-Weather Coat Paint of reputed brands.





# Location







# Type & Area

### Ground Floor Plan







### Typical Floor Plan



**TYPICAL** FLOOR PLAN





## Developer



Yaduka Group

Architect

Interarch



12-A, Lord Sinha Road, Shyamkunj Appt. Flat # 403, Kolkata 700071 WB