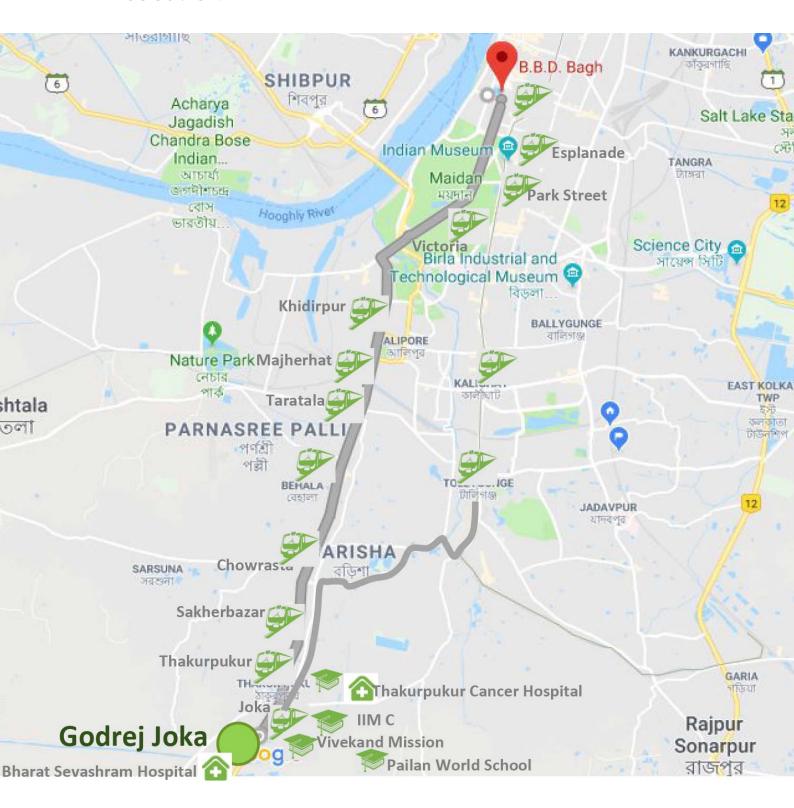

lity- Anti-skid ceramic tiles Balconies- Vitrified Tiles

#### \* Doors:-

#### **Main Door:**

Frame- Red Miranti
Shutter- Flush Door with both Side
Teak Veneered
Internal Doors:

Frame- Red Miranti
Shutter- Flush Door with Both Side Paint

### Windows:-

All Windows- Aluminum powder Coated with 5 mm clear glass

# Wall and Ceiling:-

Paint- 2-3 mm thick POP Finish over Plaster Surface

# Kitchen and Utility:-

**Kitchen counter and sink provision-** Single Bowl Stainless Steel Kitchen sink with wall mounted sink cock. Hot & Cold Water provision.

#### \* Toilet:-

**CP Sanitary brand/ selection-** JAQUAR Basic, JOHNSON Basic, PARRY Basic, Hindware or Equivalent

## Balcony Railings:-

Railing- MS railing

## Car Parking Type:-

All Car Parks- In Stilt/MLCP / Open car park



# Location





# Type & Area

## Site Plan





# Developer

Godrej Properties





12-A, Lord Sinha Road, Shyamkunj Appt. Flat # 403, Kolkata 700071 WB

WE FULFILL DREAMS

(\*\*) +91 98325 12345/8100 44 44 77