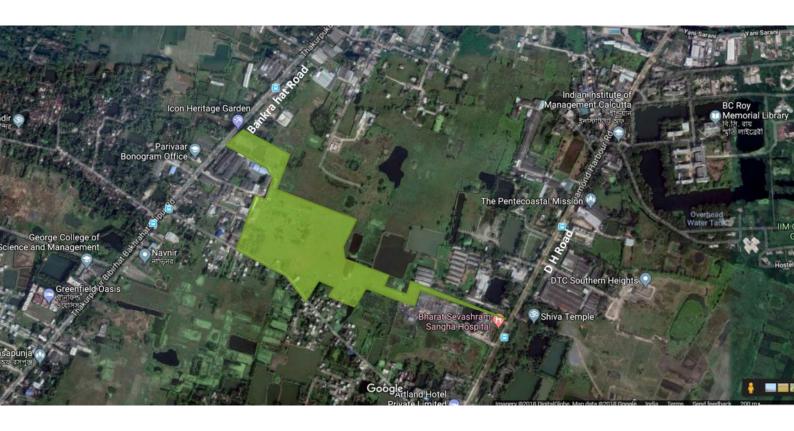

conies- Vitrified Tiles

#### \* Doors:-

#### **Main Door:**

Frame- Red Miranti
Shutter- Flush Door with both Side
Teak Veneered
Internal Doors:

Frame- Red Miranti
Shutter- Flush Door with Both Side Paint

### Windows:-

All Windows- Aluminum powder Coated with 5 mm clear glass

# Wall and Ceiling:-

Paint- 2-3 mm thick POP Finish over Plaster Surface

# Kitchen and Utility:-

**Kitchen counter and sink provision-** Single Bowl Stainless Steel Kitchen sink with wall mounted sink cock. Hot & Cold Water provision.

#### \* Toilet:-

**CP Sanitary brand/ selection-** JAQUAR Basic, JOHNSON Basic, PARRY Basic, Hindware or Equivalent

## Balcony Railings:-

Railing- MS railing

## Car Parking Type:-

All Car Parks- In Stilt/MLCP / Open car park



# Location





# Type & Area

## Site Plan





# Developer

Godrej Properties





12-A, Lord Sinha Road, Shyamkunj Appt. Flat # 403, Kolkata 700071 WB

WE FULFILL DREAMS

(\*\*) +91 98325 12345/8100 44 44 77